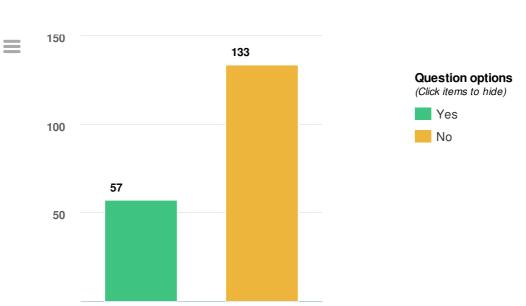

#### 2. Are you in favour of lifelong dog registration?

Optional question

3. Would you purchase a lifelong registration for your puppy if the fee was \$100 for the life of your dog?

Optional question

4. Are you in favour of a single dog registration fee payable within 30 days followed by infringements for non-compliance in an attempt to encourage the estimated 1300 outstanding dog registrations...