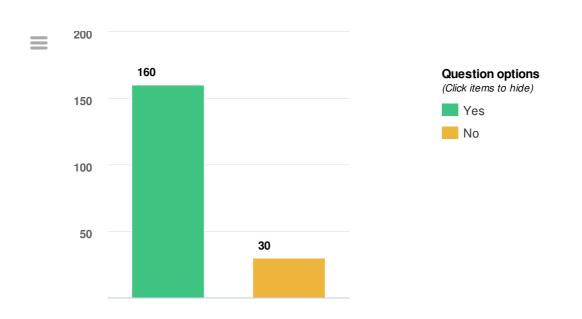

#### 2. Are you in favour of lifelong dog registration?

Optional question

3. Would you purchase a lifelong registration for your puppy if the fee was \$100 for the life of your dog?

Optional question

4. Are you in favour of a single dog registration fee payable within 30 days followed by infringements for non-compliance in an attempt to encourage the estimated 1300 outstanding dog registrations...