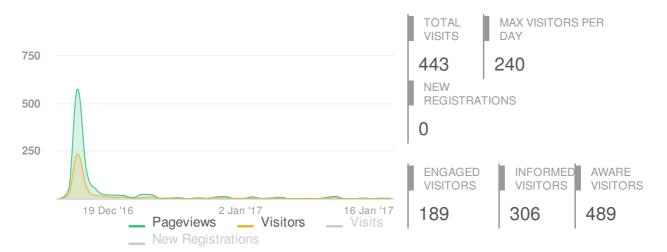

#### **Visitors Summary**

#### Highlights

| Aware Participants              | 489          | Engaged                      | 189          |            |           |
|---------------------------------|--------------|------------------------------|--------------|------------|-----------|
| Aware Actions Performed         | Participants | Engaged Actions              | Registered   | Unverified | Anonymous |
| Visited a Project or Tool Page  | 489          | Performed                    | . tog.oto.ot |            |           |
| Informed Participants           | 306          | Contributed on Forums        | 0            | 0          | 0         |
| Informed Actions Performed      | Participants | Participated in Surveys      | 1            | 0          | 188       |
| Viewed a video                  | 0            | Contributed to Newsfeeds     | 0            | 0          | 0         |
| Viewed a photo                  | 0            | Participated in Quick Polls  | 0            | 0          | 0         |
| Downloaded a document           | 119          | Posted on Guestbooks         | 0            | 0          | 0         |
| Visited the Key Dates page      | 0            | Contributed to Stories       | 0            | 0          | 0         |
| Visited an FAQ list Page        | 0            | Asked Questions              | 0            | 0          | 0         |
| Visited Instagram Page          | 0            | Placed Pins on Maps          | 0            | 0          | 0         |
| Visited Multiple Project Pages  | 107          | Contributed to Brainstormers | 0            | 0          | 0         |
| Contributed to a tool (engaged) | 189          |                              |              |            |           |