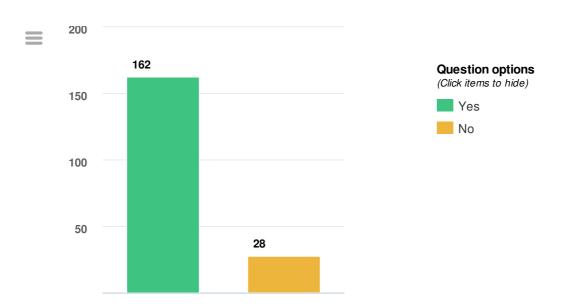

### 1. Does the Dog Management Policy include sufficient information relating to dog management activities?

Optional question