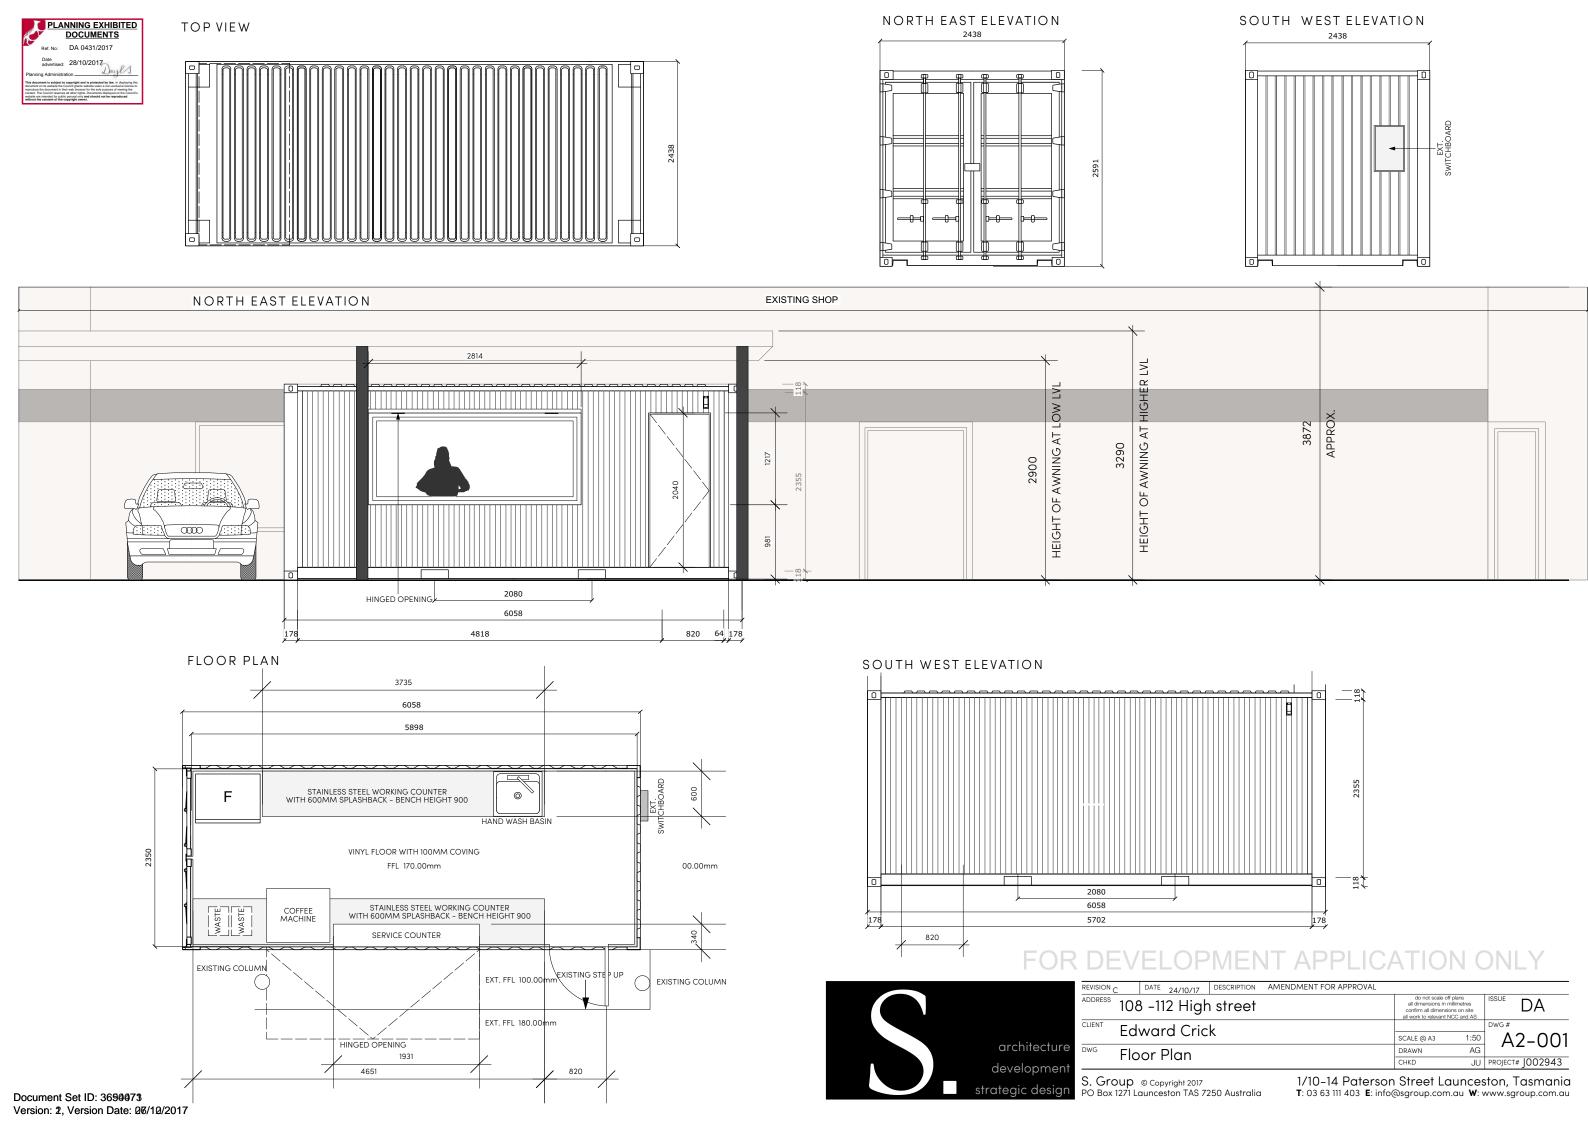

## FOR DEVELOPMENT APPLICATION ONLY

| EVISION C | DATE 24/10/17 | DESCRIPTION | AMENDMENT FOR APPROVAL |                                                                                                                |                |       |     |
|-----------|---------------|-------------|------------------------|----------------------------------------------------------------------------------------------------------------|----------------|-------|-----|
| DDRESS    | 108 -112 High | street      |                        | do not scale off plans<br>all dimensions in millime<br>confirm all dimensions or<br>all work to relevant NCC a | tres<br>i site | ISSUE | DA  |
| LIENT     | Edward Cric   | k           |                        |                                                                                                                |                | DWG#  |     |
|           | Edward Cric   | K           | SCALE @ A3             | NA                                                                                                             | $\Delta \cap$  | -000  |     |
| WG        | Cover         |             |                        | DRAWN                                                                                                          | AG             | ,     | 000 |
|           | COVEI         | CHKD        | JU                     | PROJECT#                                                                                                       | J002943        |       |     |
|           |               |             |                        |                                                                                                                |                |       |     |

**NOTES** 

architect - Sam Haberle accreditation no - CC5618 U

climate zone – 7 floor area – 14m²

land title ref number - VOL 171030 FOLIO 1