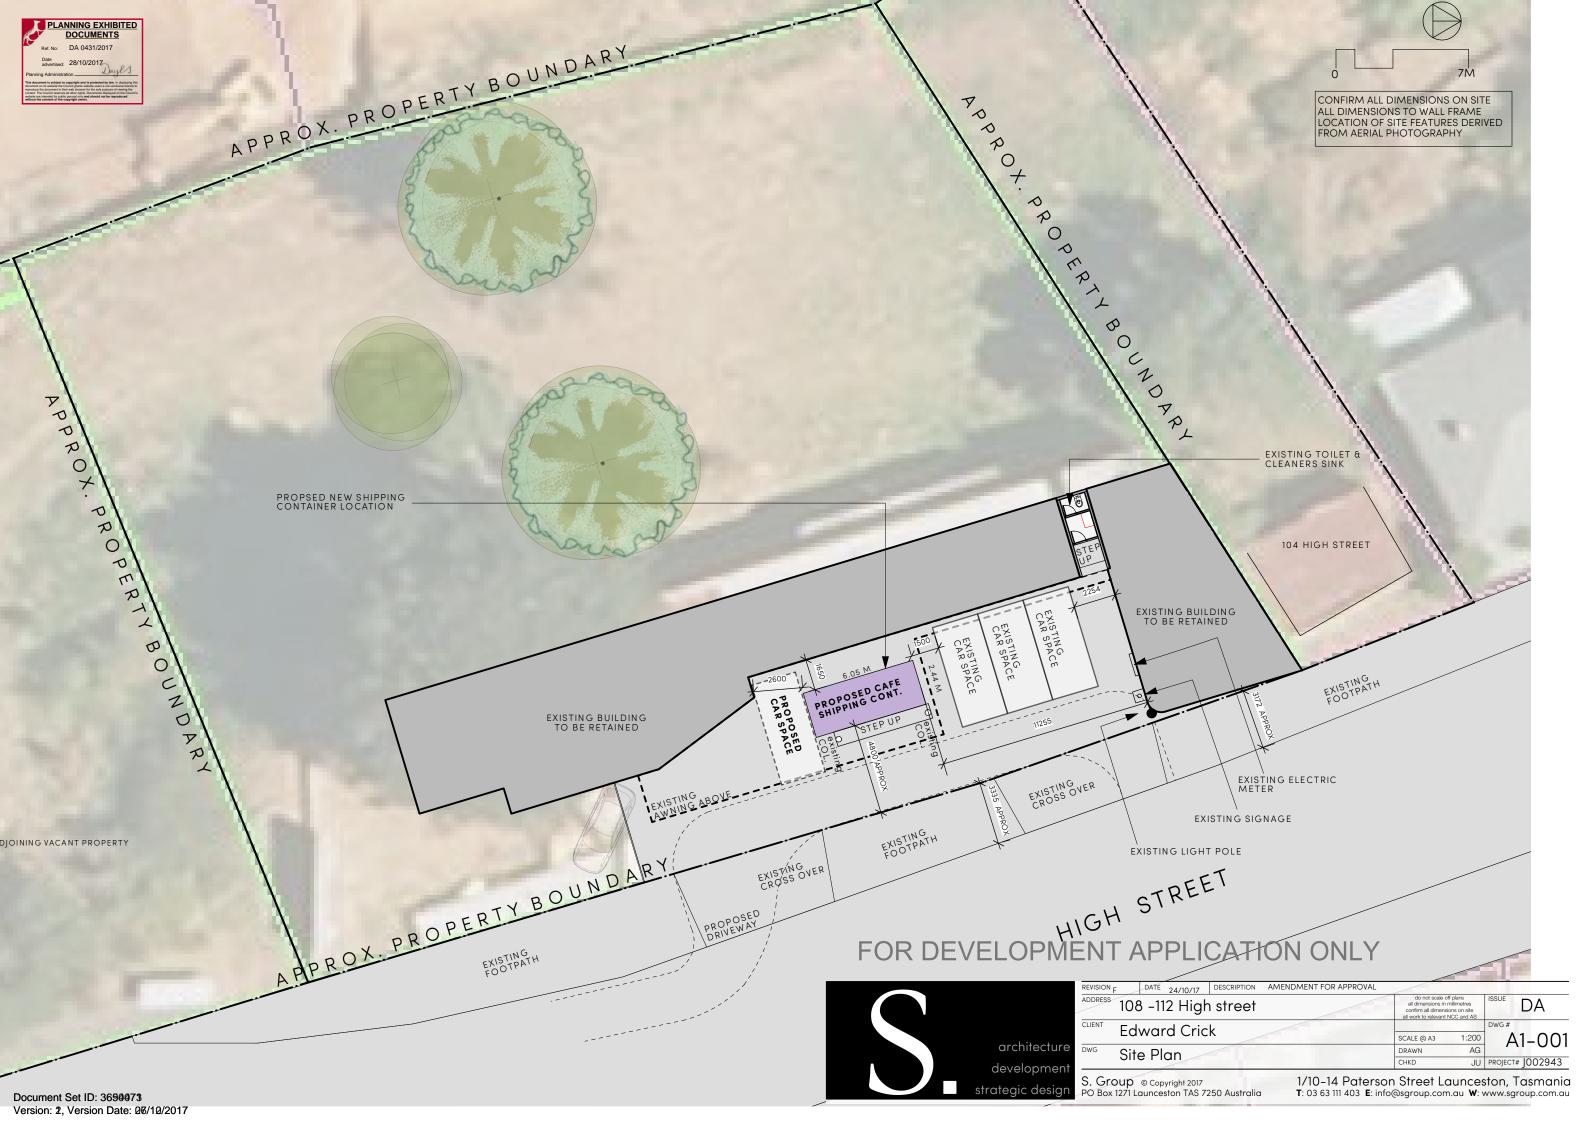

## FOR DEVELOPMENT APPLICATION ONLY

| EVISION C | DATE 24/10/17 | DESCRIPTION | AMENDMENT FOR APPROVAL |                                                                                                                |                |       |     |
|-----------|---------------|-------------|------------------------|----------------------------------------------------------------------------------------------------------------|----------------|-------|-----|
| DDRESS    | 108 -112 High | street      |                        | do not scale off plans<br>all dimensions in millime<br>confirm all dimensions or<br>all work to relevant NCC a | tres<br>i site | ISSUE | DA  |
| LIENT     | Edward Cric   | k           |                        |                                                                                                                |                | DWG#  |     |
|           | Edward Cric   | K           | SCALE @ A3             | NA                                                                                                             | $\Delta \cap$  | -000  |     |
| WG        | Cover         |             |                        | DRAWN                                                                                                          | AG             | ,     | 000 |
|           | COVEI         | CHKD        | JU                     | PROJECT#                                                                                                       | J002943        |       |     |
|           |               |             |                        |                                                                                                                |                |       |     |