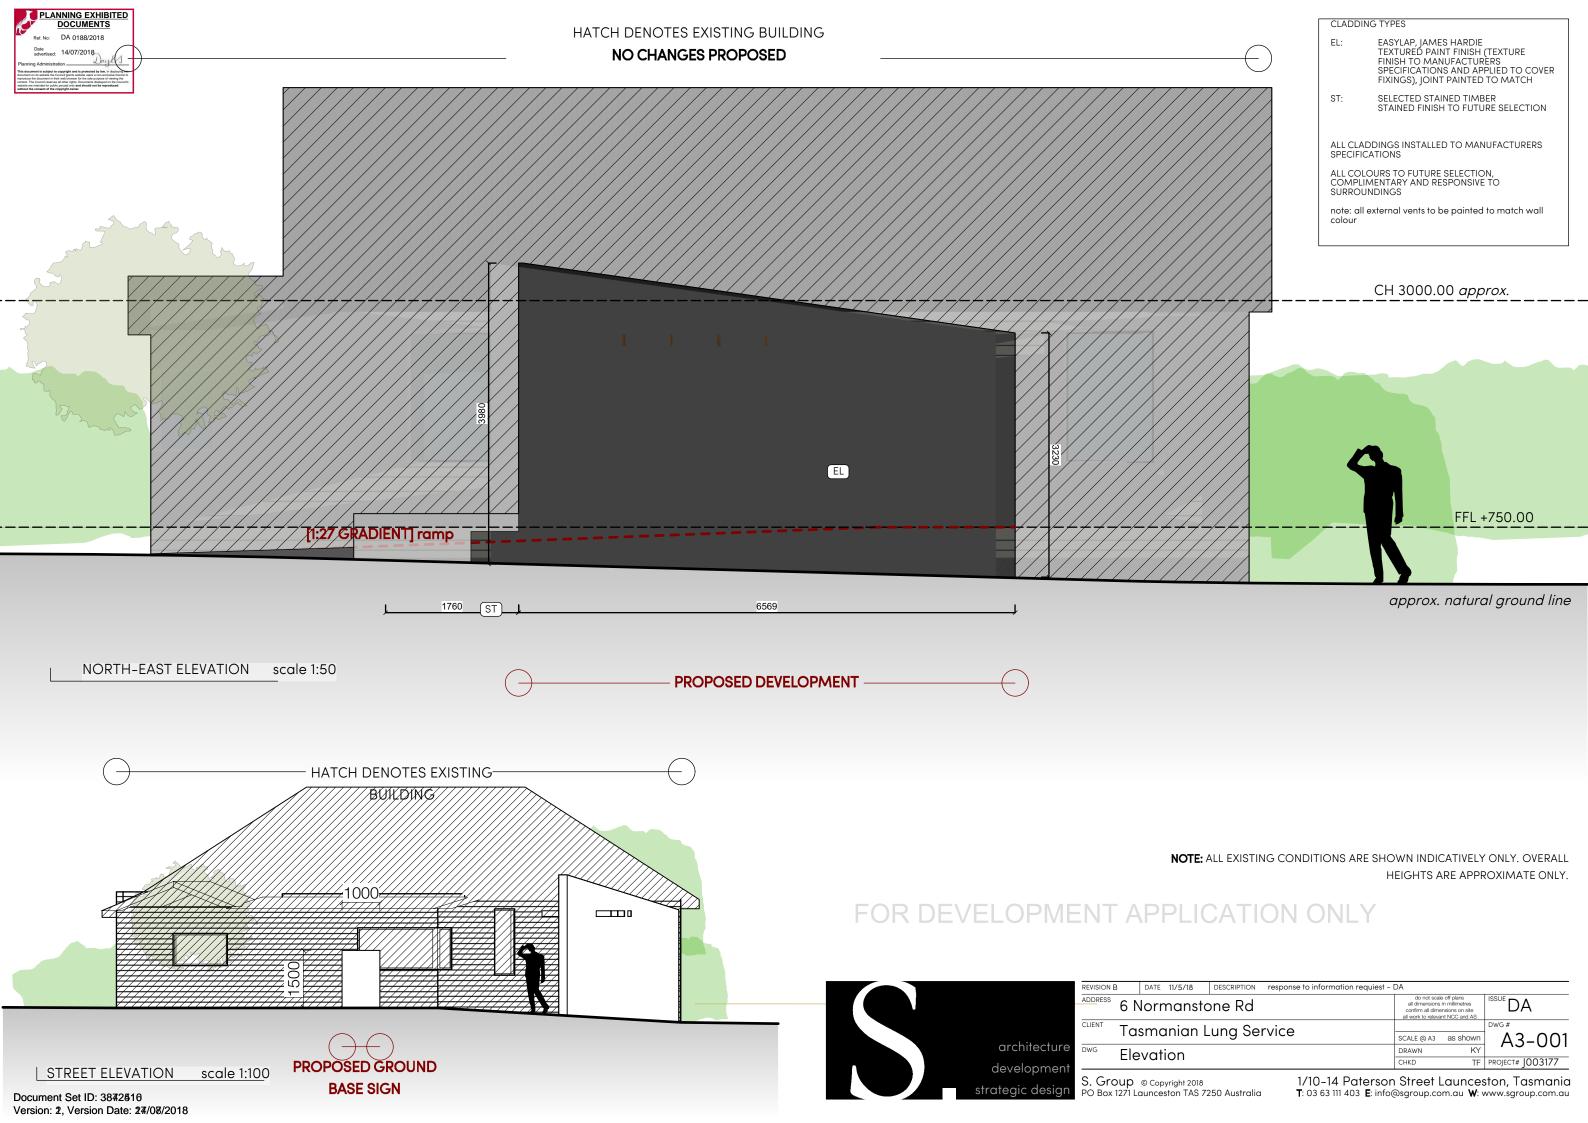

## **NOTES**

architect - Sam Haberle accreditation no - CC5618 U land title ref number - VOL 68189 FOLIO 4 climate zone - 7

## TASMANIAN LUNG SERVICE

fit-out//BUILDING APPLICATION

6 Normanstone Road

Document Set ID: 3872516 Version: 2, Version Date: 24/08/2018