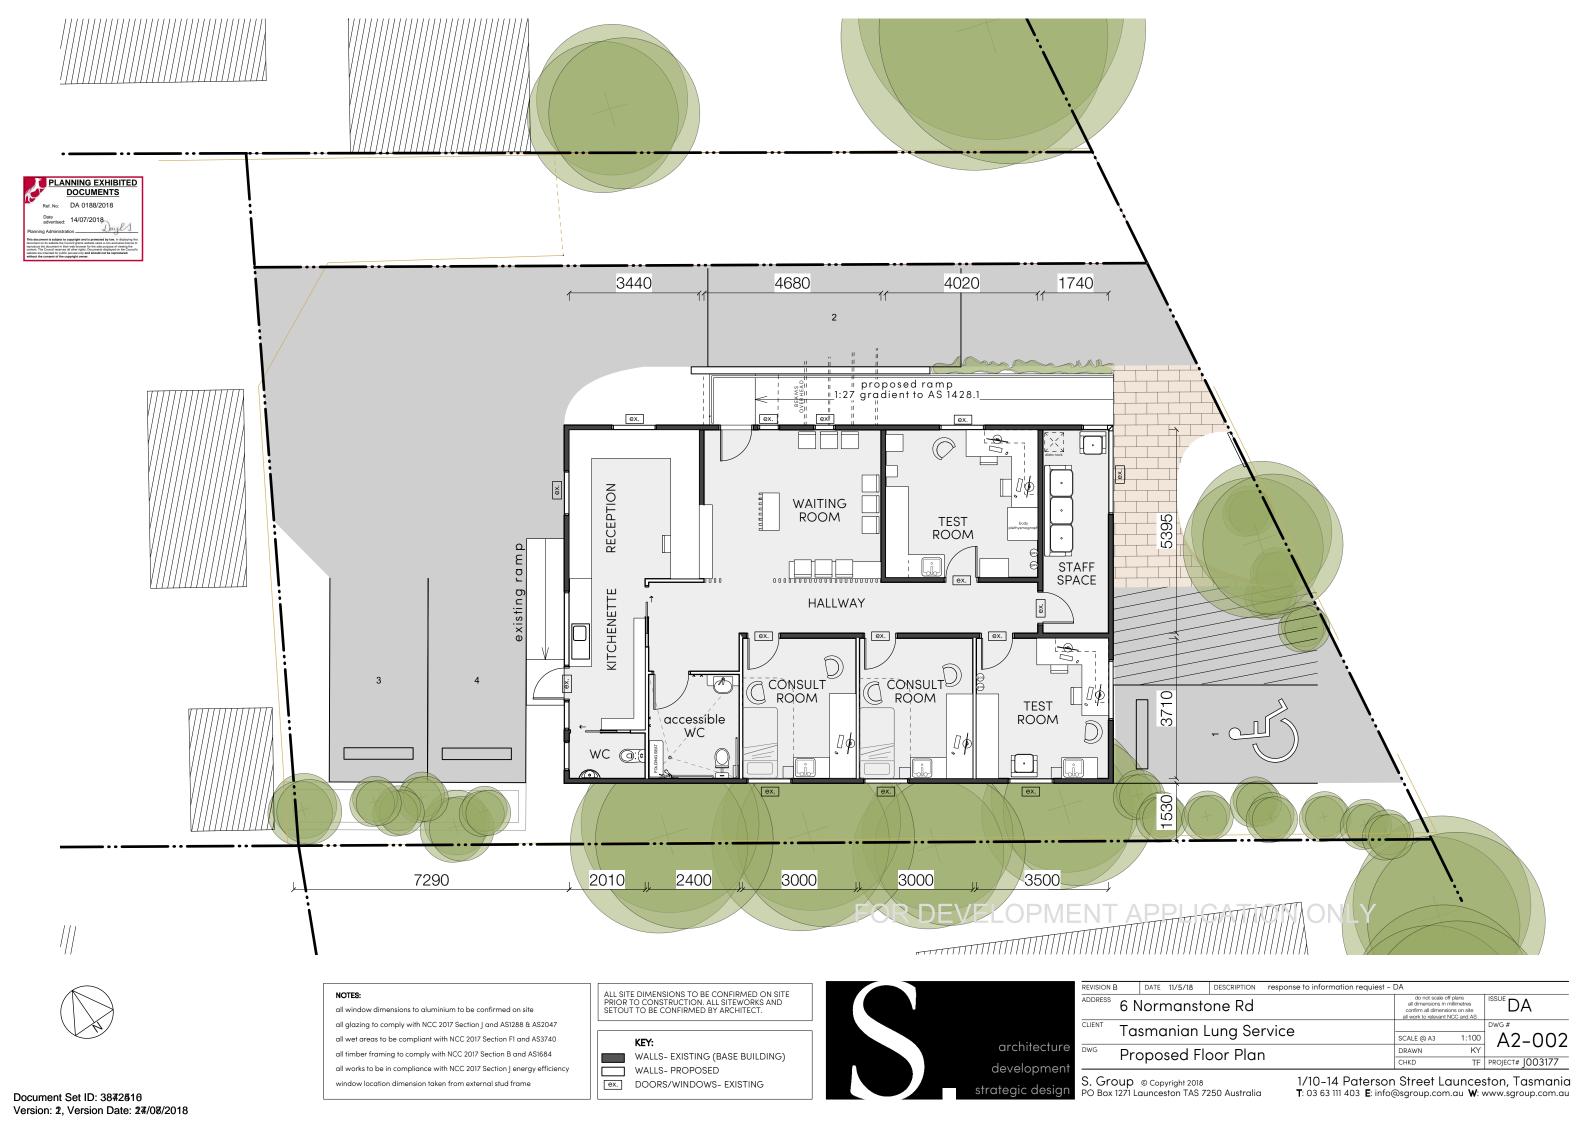

## **NOTES**

architect - Sam Haberle accreditation no - CC5618 U land title ref number - VOL 68189 FOLIO 4 climate zone - 7

## TASMANIAN LUNG SERVICE

fit-out//BUILDING APPLICATION

6 Normanstone Road

Document Set ID: 3872516 Version: 2, Version Date: 24/08/2018