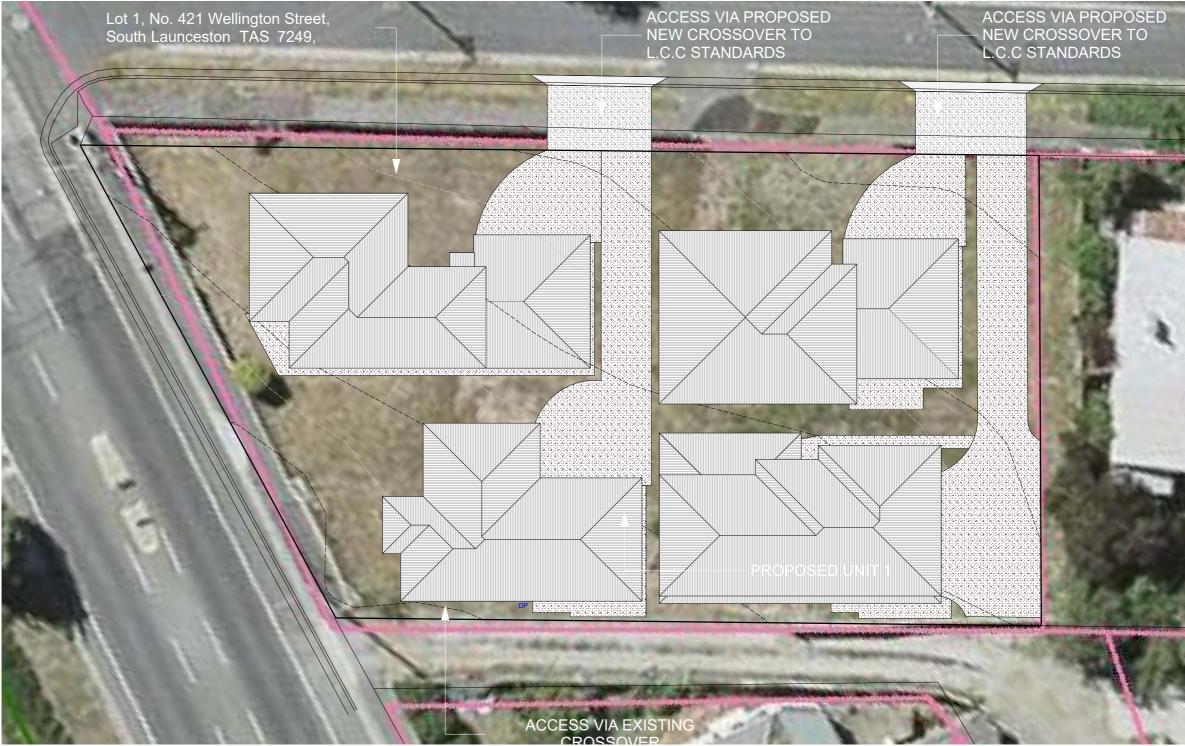

Proposed Unit Development at Lot 1, No. 421 Wellington Street, South Launceston TAS 7249, for D. & B. GOODYER DEVELOPMENTS

## SITE INFORMATION

| Local Government<br>Authority     | Launceston<br>City Council |
|-----------------------------------|----------------------------|
| Lot No.                           | 1                          |
| Title No.                         | 109556                     |
| Zoning                            | General Res.               |
| Property ID                       | 6684933                    |
| Wind Class. Region                | Α                          |
| Wind Classification               | TBA                        |
| Soil Classification (ref report.) | 'TBA' ref.report           |
| Site Classification by            | TBA                        |
| Energy Rating (Unit 1.)           | ☆tba (ref report.)         |
| Energy Rating (Unit 2.)           | ☆tba (ref report.)         |
| Energy Rating (Unit 3.)           | ☆ tba (ref report.)        |
| Energy Rating (Unit 4.)           | ☆ tba (ref report.)        |
| Corrosive Environment             | Med                        |
| Bushfire Attack Level             | TBA                        |
| Alpine Area Requirements          | N/A                        |
|                                   |                            |

| Alpine Area Requirements        | N/A              |  |
|---------------------------------|------------------|--|
| PROJECT INFORMATION             |                  |  |
| Site Area                       | 1391 m2          |  |
| Unit 1 Lower - Living Area      | 93.69 m2         |  |
| Unit 1 Lower - Garage           | 39.60 m2         |  |
| Unit 1 Upper Floor Area         | 87.78 m2         |  |
| Unit 1 Deck                     | 24.20 m2         |  |
| Unit 1 Total Area               | 245.27 m2        |  |
| Unit 2 Lower - Living Area      | 86.75 m2         |  |
| Unit 2 Lower - Garage           | 36.00 m2         |  |
| Unit 2 Upper Floor Area         | 98.11 m2         |  |
| Unit 2 Deck                     | 24.06 m2         |  |
| Unit 2 Total Area               | 244.92 m2        |  |
| Unit 3 Lower - Living Area      | 93.97 m2         |  |
| Unit 3 Lower - Garage           | 42.00 m2         |  |
| Unit 3 Upper Floor Area         | 88.97 m2         |  |
| Unit 3 Deck                     | 24.40 m2         |  |
| Unit 3 Total Area               | 249.34 m2        |  |
| Unit 4 Lower - Living Area      | 85.99 m2         |  |
| Unit 4 Lower - Garage           | 40.80 m2         |  |
| Unit 4 Upper Floor Area         | 104.74 m2        |  |
| Unit 4 Deck                     | 24.58 m2         |  |
| Unit 4 Total Area               | 256.11 m2        |  |
| Total Building Area             | 995.64 m2        |  |
| Total Building Footprint        | 616.04 m2        |  |
| Site Coverage (Building / Site) | 44.29 %          |  |
| Impervious Paving Area          | 345.82 m2        |  |
| Total Impervious Area           | 961.86 m2 (69.15 |  |