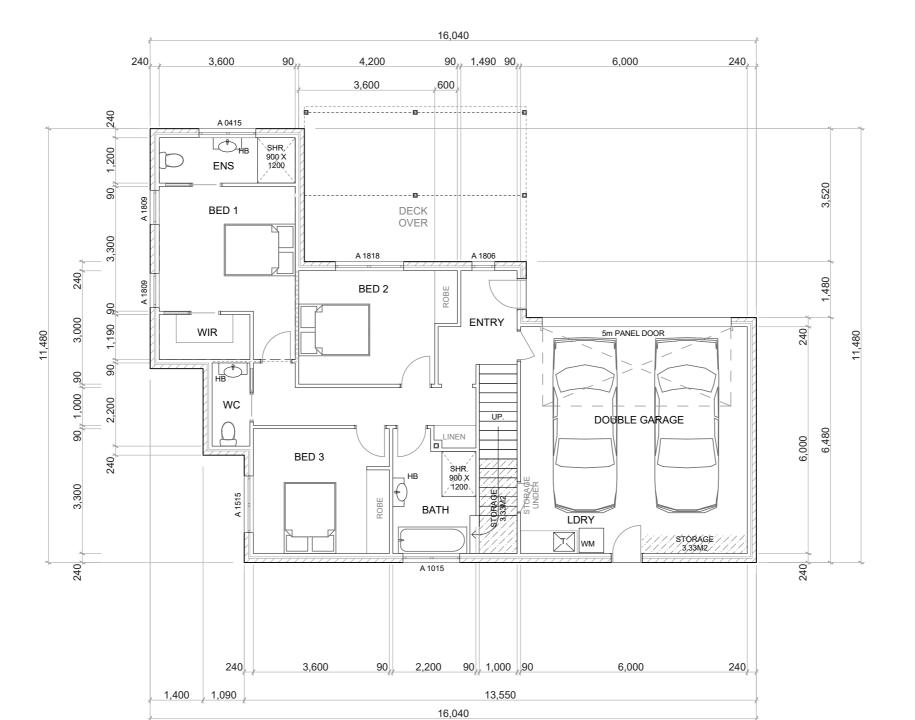

Date 11/04/2018

Issue PLANNING

Layout A1.1 OF 27

Unit 1 Floor Plan - Lower

Drawing No. 180105

Address

Proposed Unit Development Lot 1, No. 421 Wellington Street, South Launceston TAS 7249, D. & B. GOODYER DEVELOPMENTS 1:100