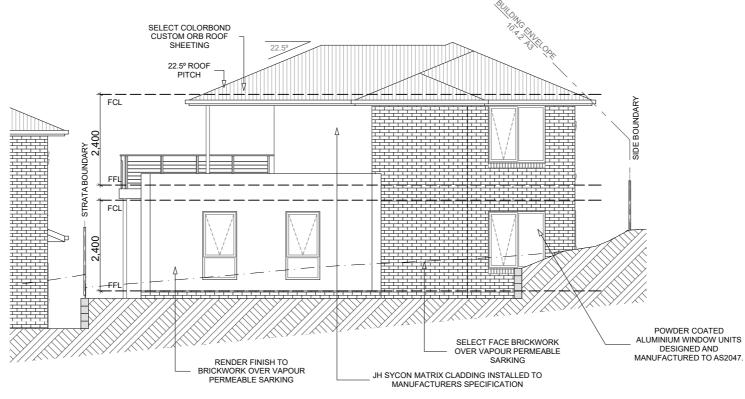

Proposed Unit Development Lot 1, No. 421 Wellington Street, South Launceston TAS 7249, D. & B. GOODYER DEVELOPMENTS

**WEST ELEVATION** 

Scale 1:100

Date 11/04/2018

Issue PLANNING

Layout A2.3 OF 27

Unit 2 Elevations
wing No. 180105