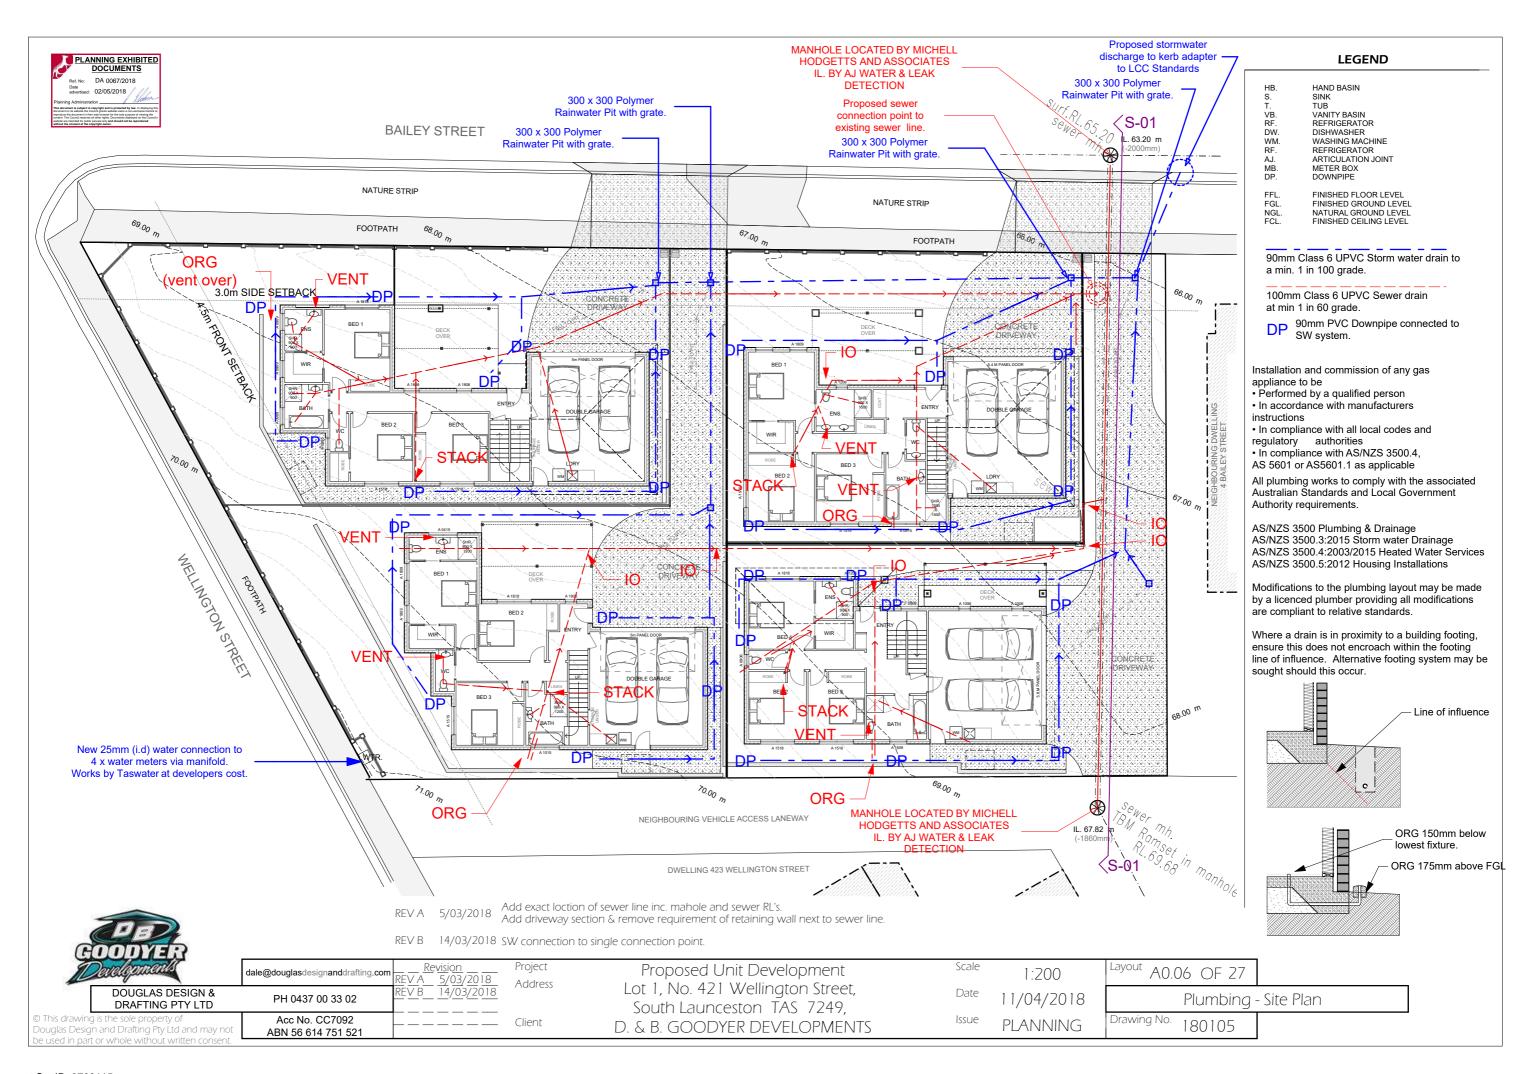

## SITE INFORMATION

| Local Government<br>Authority     | Launceston<br>City Council |
|-----------------------------------|----------------------------|
| Lot No.                           | 1                          |
| Title No.                         | 109556                     |
| Zoning                            | General Res.               |
| Property ID                       | 6684933                    |
| Wind Class. Region                | Α                          |
| Wind Classification               | TBA                        |
| Soil Classification (ref report.) | 'TBA' ref.report           |
| Site Classification by            | TBA                        |
| Energy Rating (Unit 1.)           | ☆tba (ref report.)         |
| Energy Rating (Unit 2.)           | ☆tba (ref report.)         |
| Energy Rating (Unit 3.)           | ☆ tba (ref report.)        |
| Energy Rating (Unit 4.)           | ☆ tba (ref report.)        |
| Corrosive Environment             | Med                        |
| Bushfire Attack Level             | TBA                        |
| Alpine Area Requirements          | N/A                        |
|                                   |                            |

| Alpine Area Requirements        | N/A              |  |
|---------------------------------|------------------|--|
| PROJECT INFORMATION             |                  |  |
| Site Area                       | 1391 m2          |  |
| Unit 1 Lower - Living Area      | 93.69 m2         |  |
| Unit 1 Lower - Garage           | 39.60 m2         |  |
| Unit 1 Upper Floor Area         | 87.78 m2         |  |
| Unit 1 Deck                     | 24.20 m2         |  |
| Unit 1 Total Area               | 245.27 m2        |  |
| Unit 2 Lower - Living Area      | 86.75 m2         |  |
| Unit 2 Lower - Garage           | 36.00 m2         |  |
| Unit 2 Upper Floor Area         | 98.11 m2         |  |
| Unit 2 Deck                     | 24.06 m2         |  |
| Unit 2 Total Area               | 244.92 m2        |  |
| Unit 3 Lower - Living Area      | 93.97 m2         |  |
| Unit 3 Lower - Garage           | 42.00 m2         |  |
| Unit 3 Upper Floor Area         | 88.97 m2         |  |
| Unit 3 Deck                     | 24.40 m2         |  |
| Unit 3 Total Area               | 249.34 m2        |  |
| Unit 4 Lower - Living Area      | 85.99 m2         |  |
| Unit 4 Lower - Garage           | 40.80 m2         |  |
| Unit 4 Upper Floor Area         | 104.74 m2        |  |
| Unit 4 Deck                     | 24.58 m2         |  |
| Unit 4 Total Area               | 256.11 m2        |  |
| Total Building Area             | 995.64 m2        |  |
| Total Building Footprint        | 616.04 m2        |  |
| Site Coverage (Building / Site) | 44.29 %          |  |
| Impervious Paving Area          | 345.82 m2        |  |
| Total Impervious Area           | 961.86 m2 (69.15 |  |