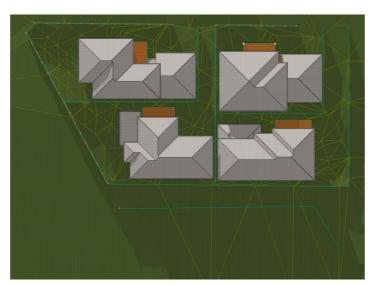

Date advertised: 02/05/2018

Plancing Animation of the data of a present by the individual of the control of the contr

21st June 11.00am

21st June 9.00am

21st June 12.00am

21st June 1.00pm

21st June 2.00pm

21st June 3.00pm

21st June 4.00pm

21st June 5.00pm

Proposed Unit Development Lot 1, No. 421 Wellington Street, South Launceston TAS 7249, D. & B. GOODYER DEVELOPMENTS

Layout A0.08 OF 27
Shadow Diagrams - General

Drawing No. 180105