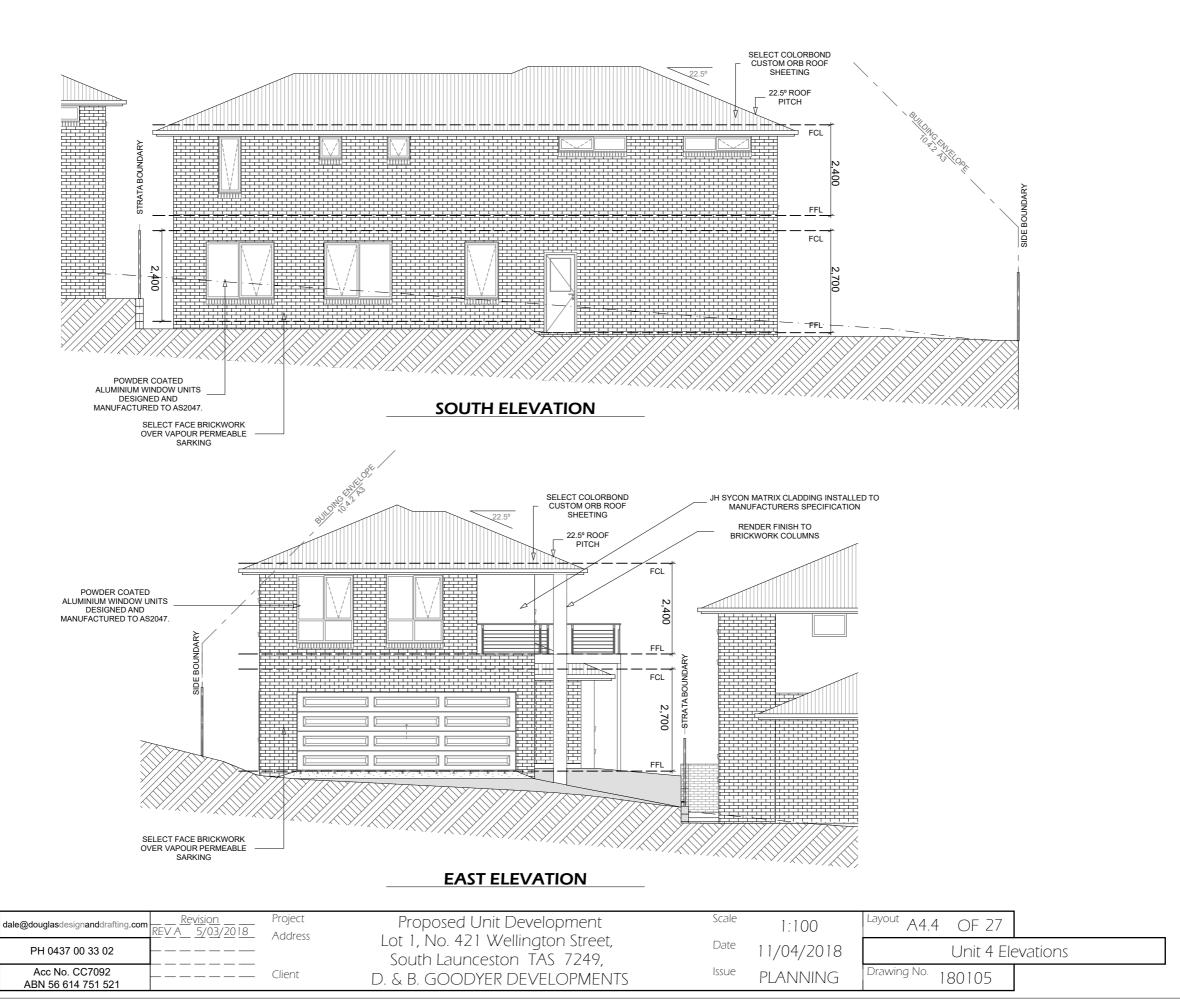

Proposed Unit Development at Lot 1, No. 421 Wellington Street, South Launceston TAS 7249, for D. & B. GOODYER DEVELOPMENTS

| Date  | 11/04/2018 |
|-------|------------|
| Issue | PLANNING   |

Drawing No. 180105