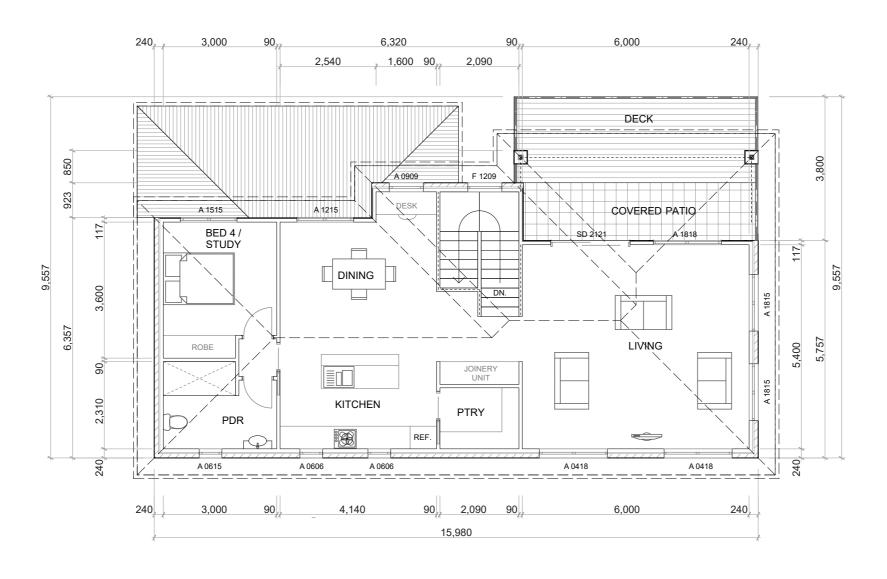

Date 11/04/2018

Issue PLANNING

Layout A1.2 OF 27

Unit 1 Floor Plan - Upper

ABN 56 614 751 521

Proposed Unit Development Lot 1, No. 421 Wellington Street, South Launceston TAS 7249, D. & B. GOODYER DEVELOPMENTS 1:100