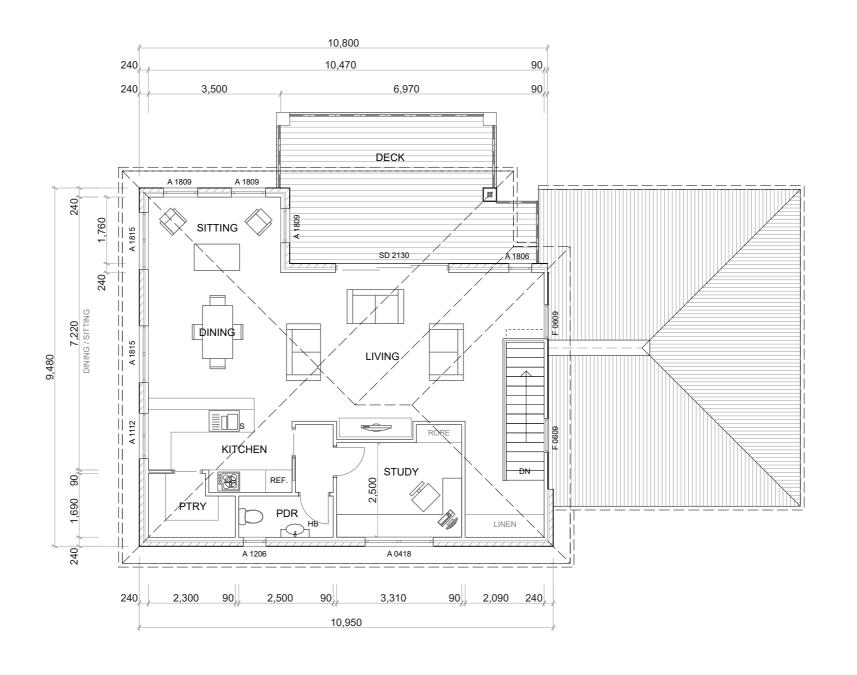

ABN 56 614 751 521

Proposed Unit Development Lot 1, No. 421 Wellington Street, South Launceston TAS 7249, D. & B. GOODYER DEVELOPMENTS

1:100

Date 11/04/2018

Issue PLANNING

Layout A3.1 OF 27

Unit 3 Floor Plan - Lower