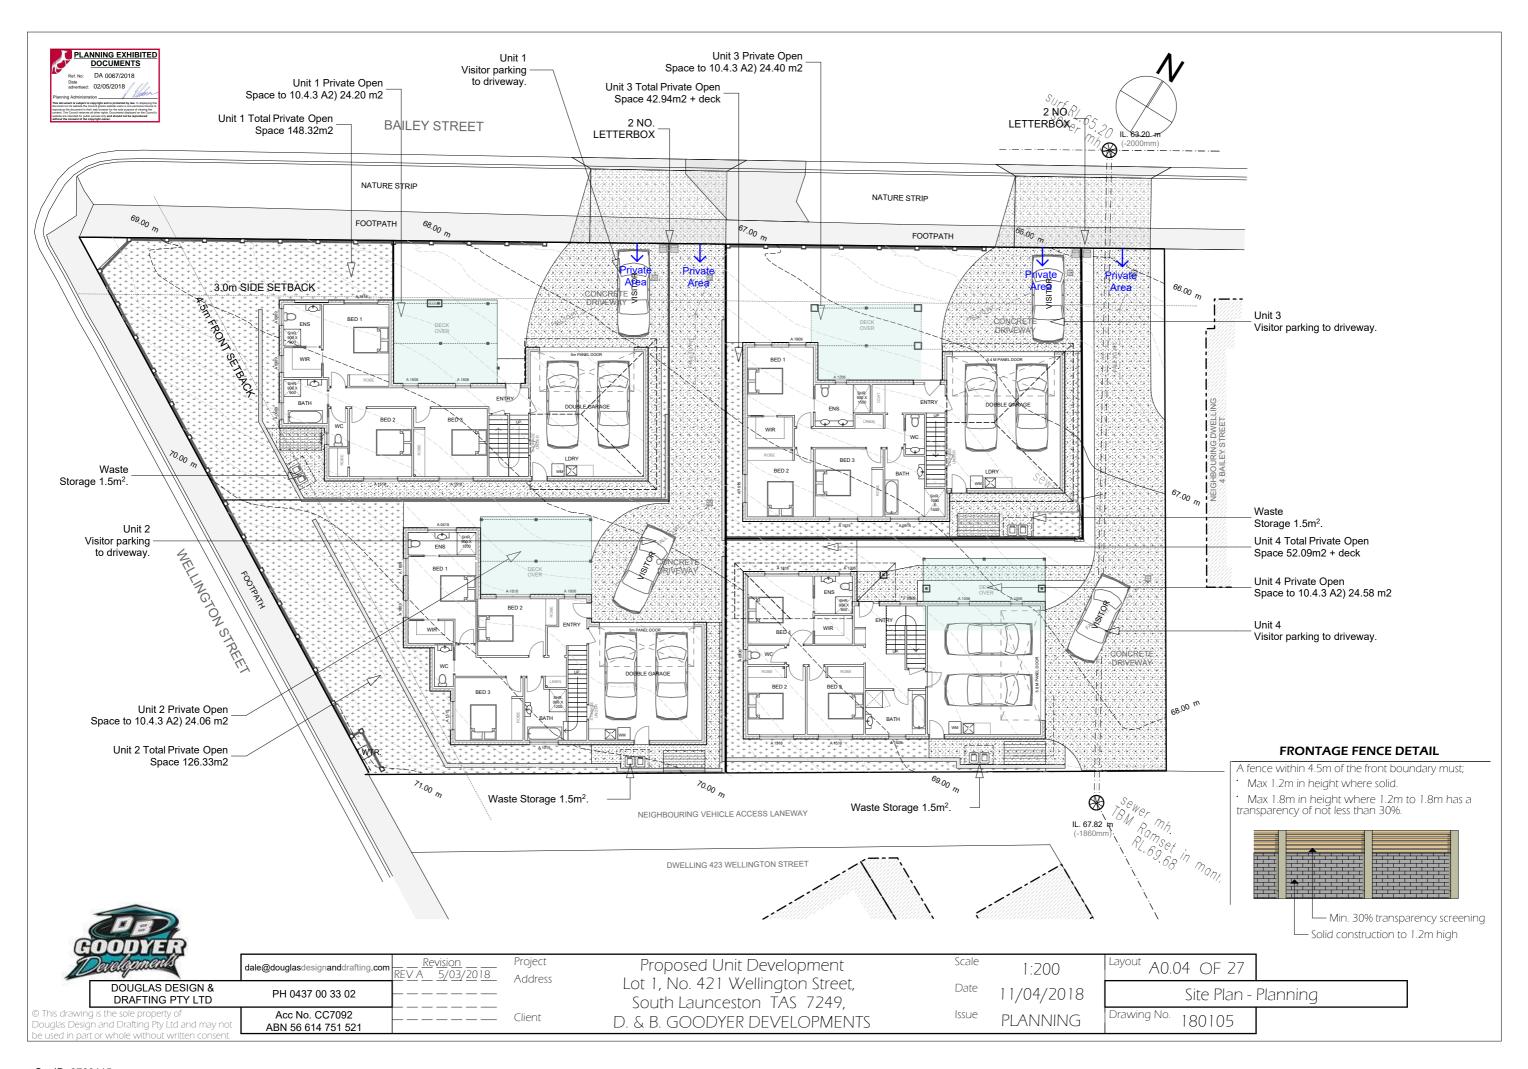

| Alpine Area Requirements        | N/A              |  |
|---------------------------------|------------------|--|
| PROJECT INFORMATION             |                  |  |
| Site Area                       | 1391 m2          |  |
| Unit 1 Lower - Living Area      | 93.69 m2         |  |
| Unit 1 Lower - Garage           | 39.60 m2         |  |
| Unit 1 Upper Floor Area         | 87.78 m2         |  |
| Unit 1 Deck                     | 24.20 m2         |  |
| Unit 1 Total Area               | 245.27 m2        |  |
| Unit 2 Lower - Living Area      | 86.75 m2         |  |
| Unit 2 Lower - Garage           | 36.00 m2         |  |
| Unit 2 Upper Floor Area         | 98.11 m2         |  |
| Unit 2 Deck                     | 24.06 m2         |  |
| Unit 2 Total Area               | 244.92 m2        |  |
| Unit 3 Lower - Living Area      | 93.97 m2         |  |
| Unit 3 Lower - Garage           | 42.00 m2         |  |
| Unit 3 Upper Floor Area         | 88.97 m2         |  |
| Unit 3 Deck                     | 24.40 m2         |  |
| Unit 3 Total Area               | 249.34 m2        |  |
| Unit 4 Lower - Living Area      | 85.99 m2         |  |
| Unit 4 Lower - Garage           | 40.80 m2         |  |
| Unit 4 Upper Floor Area         | 104.74 m2        |  |
| Unit 4 Deck                     | 24.58 m2         |  |
| Unit 4 Total Area               | 256.11 m2        |  |
| Total Building Area             | 995.64 m2        |  |
| Total Building Footprint        | 616.04 m2        |  |
| Site Coverage (Building / Site) | 44.29 %          |  |
| Impervious Paving Area          | 345.82 m2        |  |
| Total Impervious Area           | 961.86 m2 (69.15 |  |