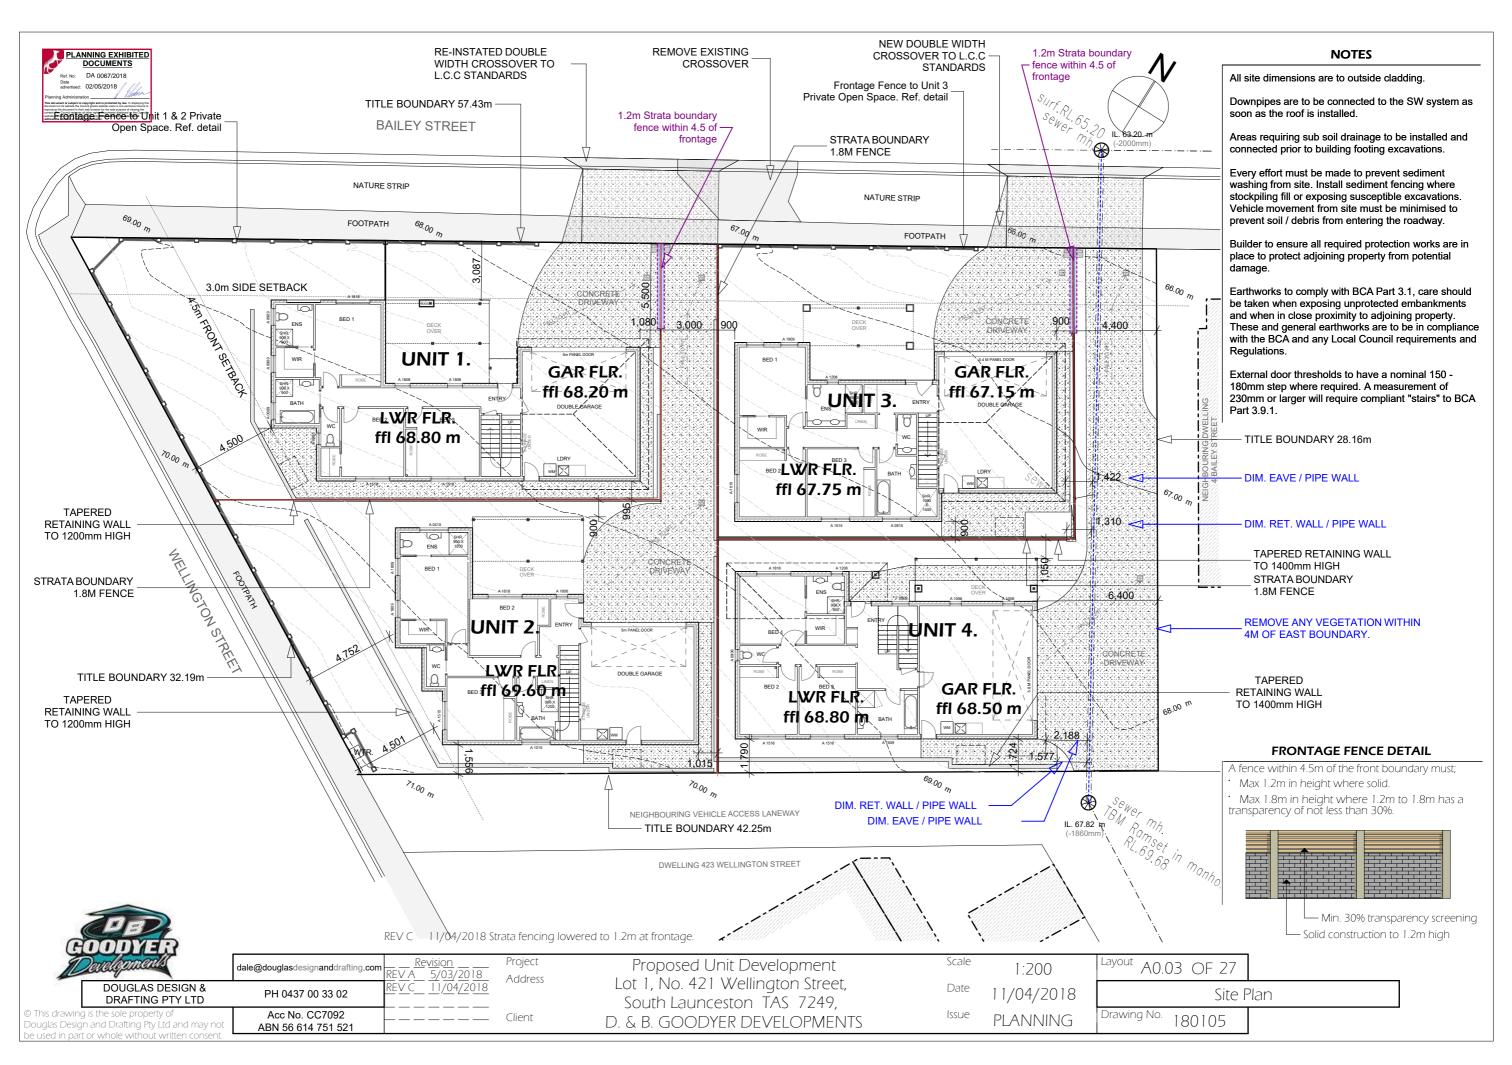

## SITE INFORMATION

| Local Government<br>Authority     | Launceston<br>City Council |
|-----------------------------------|----------------------------|
| Lot No.                           | 1                          |
| Title No.                         | 109556                     |
| Zoning                            | General Res.               |
| Property ID                       | 6684933                    |
| Wind Class. Region                | Α                          |
| Wind Classification               | TBA                        |
| Soil Classification (ref report.) | 'TBA' ref.report           |
| Site Classification by            | TBA                        |
| Energy Rating (Unit 1.)           | ☆tba (ref report.)         |
| Energy Rating (Unit 2.)           | ☆tba (ref report.)         |
| Energy Rating (Unit 3.)           | ☆ tba (ref report.)        |
| Energy Rating (Unit 4.)           | ☆ tba (ref report.)        |
| Corrosive Environment             | Med                        |
| Bushfire Attack Level             | TBA                        |
| Alpine Area Requirements          | N/A                        |
|                                   |                            |

| Alpine Area Requirements        | N/A              |  |
|---------------------------------|------------------|--|
| PROJECT INFORMATION             |                  |  |
| Site Area                       | 1391 m2          |  |
| Unit 1 Lower - Living Area      | 93.69 m2         |  |
| Unit 1 Lower - Garage           | 39.60 m2         |  |
| Unit 1 Upper Floor Area         | 87.78 m2         |  |
| Unit 1 Deck                     | 24.20 m2         |  |
| Unit 1 Total Area               | 245.27 m2        |  |
| Unit 2 Lower - Living Area      | 86.75 m2         |  |
| Unit 2 Lower - Garage           | 36.00 m2         |  |
| Unit 2 Upper Floor Area         | 98.11 m2         |  |
| Unit 2 Deck                     | 24.06 m2         |  |
| Unit 2 Total Area               | 244.92 m2        |  |
| Unit 3 Lower - Living Area      | 93.97 m2         |  |
| Unit 3 Lower - Garage           | 42.00 m2         |  |
| Unit 3 Upper Floor Area         | 88.97 m2         |  |
| Unit 3 Deck                     | 24.40 m2         |  |
| Unit 3 Total Area               | 249.34 m2        |  |
| Unit 4 Lower - Living Area      | 85.99 m2         |  |
| Unit 4 Lower - Garage           | 40.80 m2         |  |
| Unit 4 Upper Floor Area         | 104.74 m2        |  |
| Unit 4 Deck                     | 24.58 m2         |  |
| Unit 4 Total Area               | 256.11 m2        |  |
| Total Building Area             | 995.64 m2        |  |
| Total Building Footprint        | 616.04 m2        |  |
| Site Coverage (Building / Site) | 44.29 %          |  |
| Impervious Paving Area          | 345.82 m2        |  |
| Total Impervious Area           | 961.86 m2 (69.15 |  |