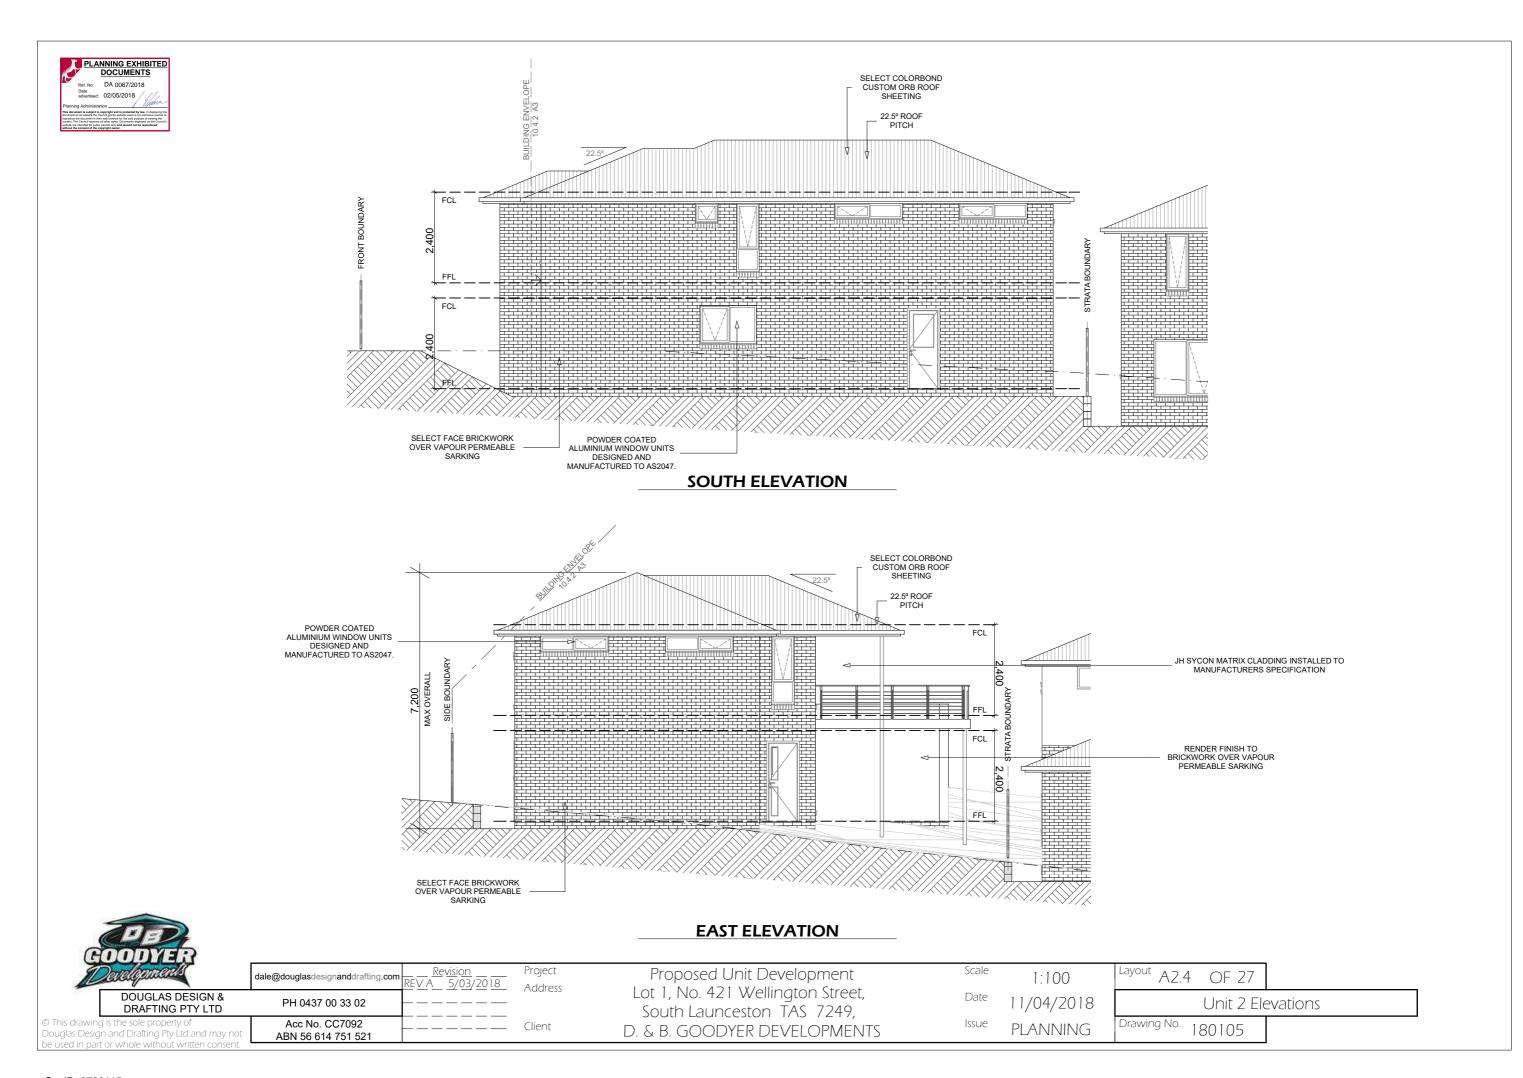

Proposed Unit Development Lot 1, No. 421 Wellington Street, South Launceston TAS 7249, D. & B. GOODYER DEVELOPMENTS

**WEST ELEVATION** 

Scale 1:100

Date 11/04/2018

Issue PLANNING

Layout A2.3 OF 27

Unit 2 Elevations
wing No. 180105