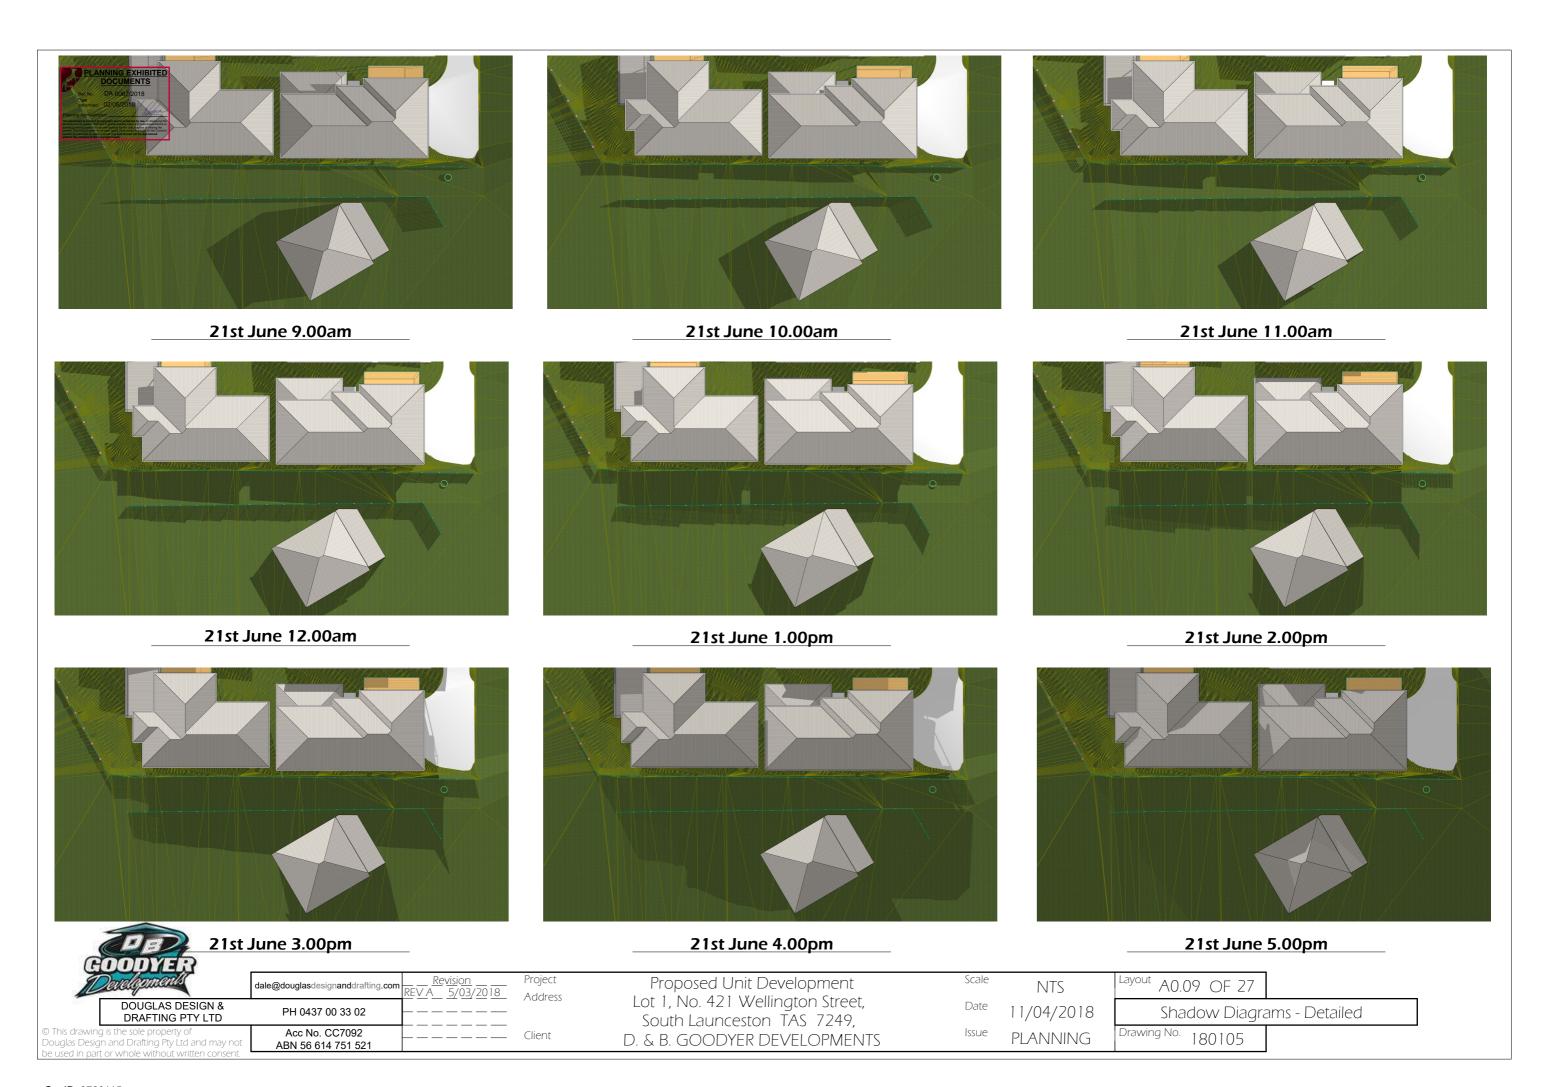

Date 1:100

Date 11/04/2018

Issue PLANNING

Layout A0.05 OF 27

Site Sections

Drawing No. 180105

PLANNING EXHIBITED DOCUMENTS

Ref. No: DA 0067/2018

Date advertised: 02/05/2018

Plancing Animation of the data of a present by the individual of the control of the contr

21st June 11.00am

21st June 9.00am

21st June 12.00am

21st June 1.00pm

21st June 2.00pm

21st June 3.00pm

21st June 4.00pm

21st June 5.00pm

Proposed Unit Development Lot 1, No. 421 Wellington Street, South Launceston TAS 7249, D. & B. GOODYER DEVELOPMENTS

Layout A0.08 OF 27
Shadow Diagrams - General

Drawing No. 180105