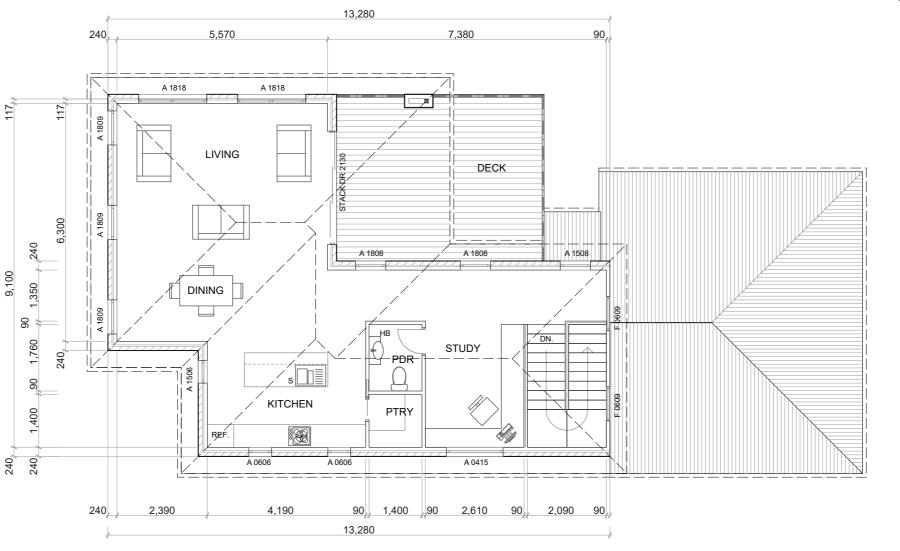

Date 11/04/2018

Issue PLANNING

Layout A2.1 OF 27

Unit 2 Floor Plan - Lower

Drawing No. 180105

Proposed Unit Development Lot 1, No. 421 Wellington Street, South Launceston TAS 7249, D. & B. GOODYER DEVELOPMENTS 1:100

Date 11/04/2018

Issue PLANNING

Layout A2.2 OF 27

Unit 2 Floor Plan - Upper

 dale@douglasdesignanddrafting.com
 Revision / REV A
 Project / 5/03/2018

 PH 0437 00 33 02
 Acc No. CC7092
 Client

ABN 56 614 751 521