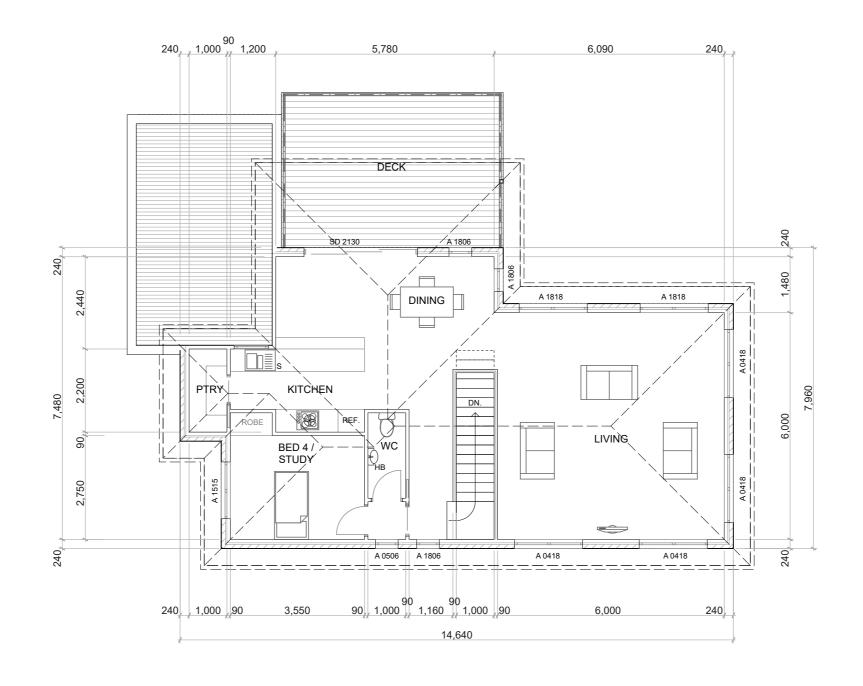

Date 11/04/2018

Issue PLANNING

Layout A1.1 OF 27

Unit 1 Floor Plan - Lower

Drawing No. 180105

Address

Proposed Unit Development Lot 1, No. 421 Wellington Street, South Launceston TAS 7249, D. & B. GOODYER DEVELOPMENTS 1:100

Date 11/04/2018

Issue PLANNING

Layout A1.2 OF 27

Unit 1 Floor Plan - Upper

ABN 56 614 751 521

Proposed Unit Development Lot 1, No. 421 Wellington Street, South Launceston TAS 7249, D. & B. GOODYER DEVELOPMENTS 1:100