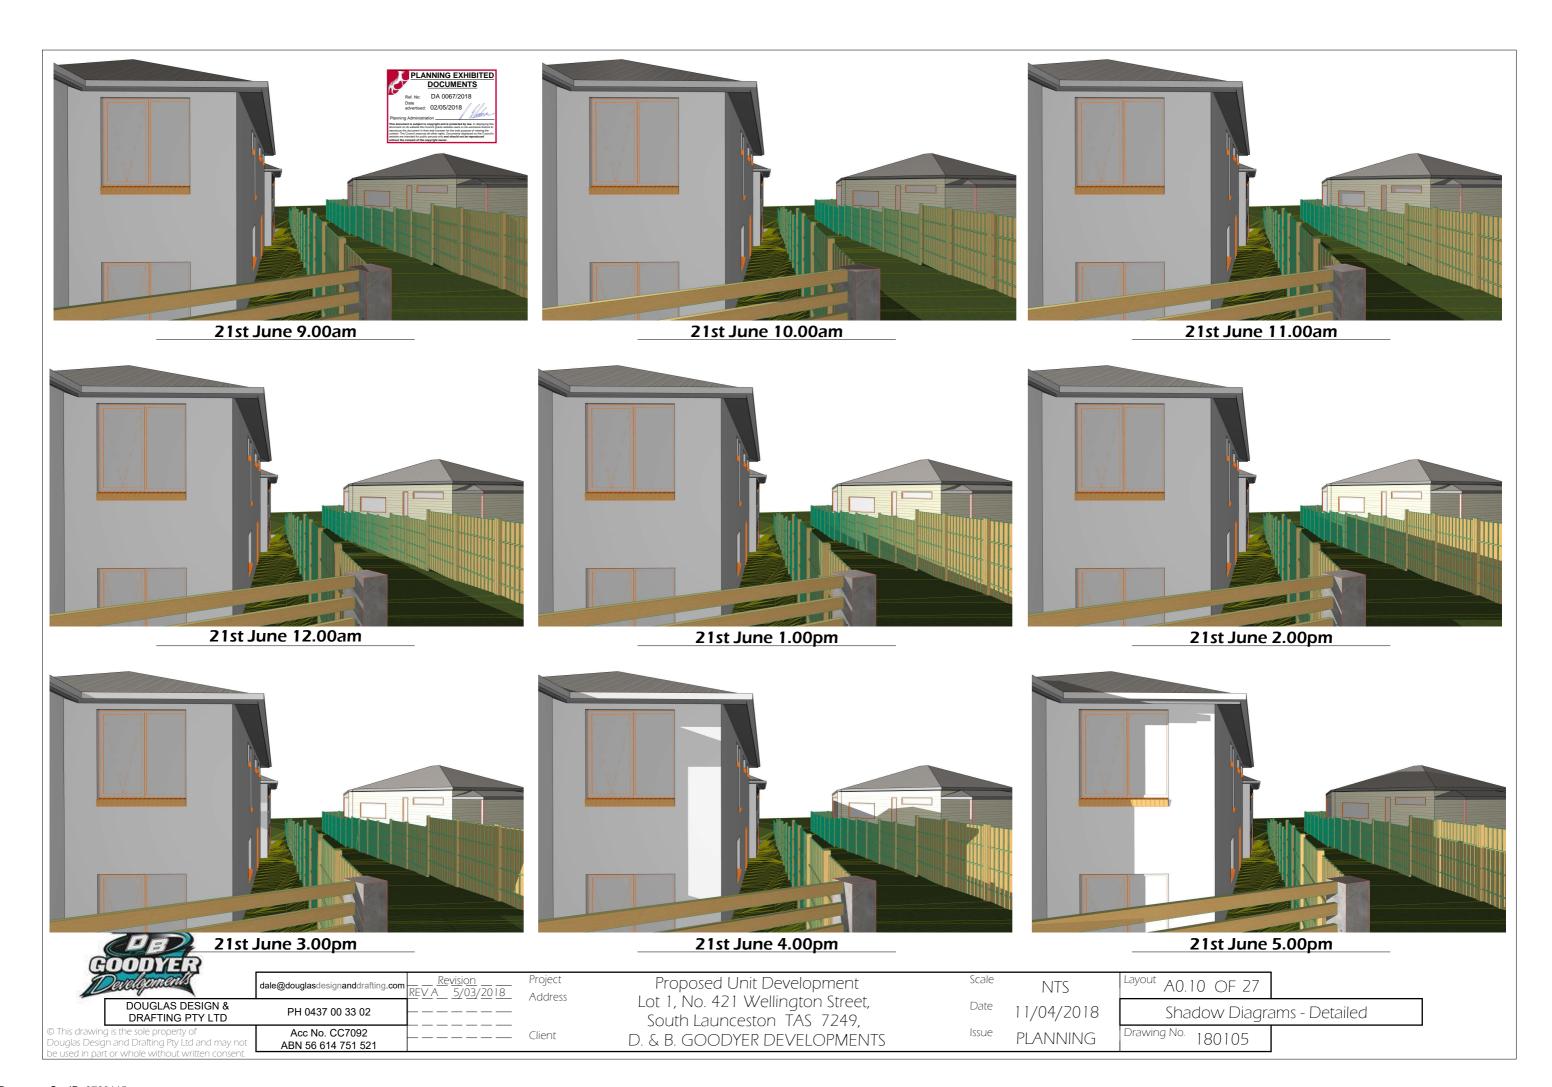

Date 1:100

Date 11/04/2018

Issue PLANNING

Layout A0.05 OF 27

Site Sections

Drawing No. 180105

PLANNING EXHIBITED DOCUMENTS

Ref. No: DA 0067/2018

Date advertised: 02/05/2018

Plancing Animation of the data of a present by the individual of the control of the contr

21st June 11.00am

21st June 9.00am

21st June 12.00am

21st June 1.00pm

21st June 2.00pm

21st June 3.00pm

21st June 4.00pm

21st June 5.00pm

Proposed Unit Development Lot 1, No. 421 Wellington Street, South Launceston TAS 7249, D. & B. GOODYER DEVELOPMENTS

Layout A0.08 OF 27
Shadow Diagrams - General

Drawing No. 180105