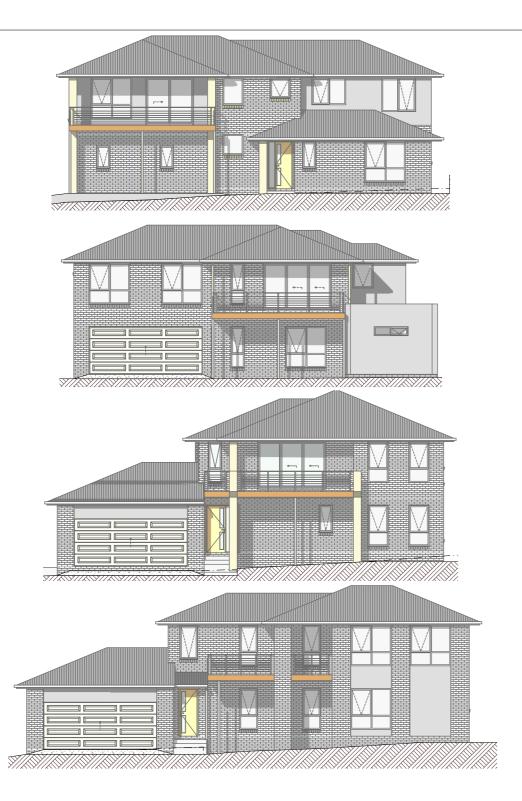

Proposed Unit Development
Lot 1, No. 421 Wellington Street,
South Launceston TAS 7249,
D. & B. GOODYER DEVELOPMENTS

nts
Date 11/04/2018
Ssue PLANNING

Location Plan

UNIT 2 EAST ELEVATION UNIT 1

GOODYER Developments

DOUGLAS DESIGN & DRAFTING PTY LTD

© This drawing is the sole property of Douglas Design and Drafting Pty Ltd and may not be used in part or whole without written consent.

**UNIT 4** 

**EAST ELEVATION** 

UNIT 3

Proposed Unit Development Lot 1, No. 421 Wellington Street, South Launceston TAS 7249, D. & B. GOODYER DEVELOPMENTS

**WEST ELEVATION** 

Scale 1:100

Date 11/04/2018

Issue PLANNING

Layout A2.3 OF 27

Unit 2 Elevations
wing No. 180105