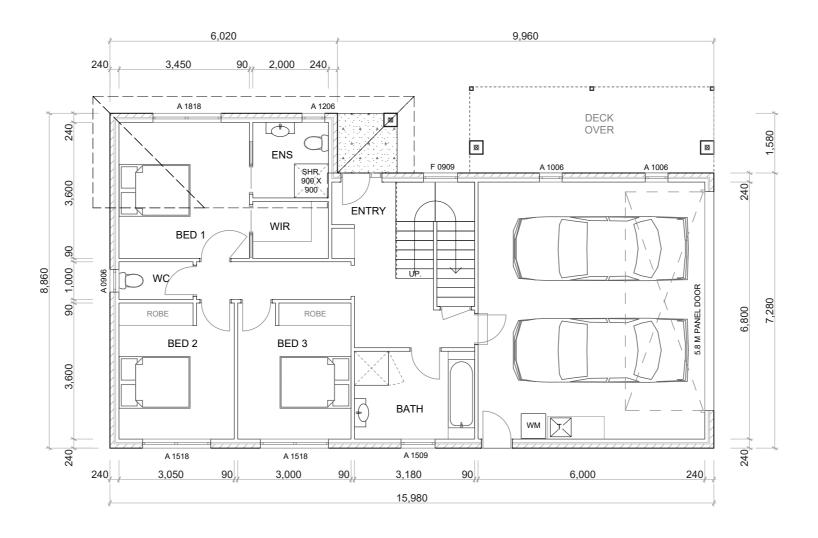

Date 11/04/2018

Issue PLANNING

Layout A1.1 OF 27

Unit 1 Floor Plan - Lower

Drawing No. 180105

Address

Proposed Unit Development Lot 1, No. 421 Wellington Street, South Launceston TAS 7249, D. & B. GOODYER DEVELOPMENTS 1:100