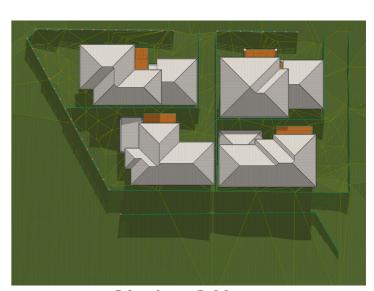

Date advertised: 02/05/2018

Plancing Animation of the data of a present by the individual of the control of the contr

21st June 11.00am

21st June 9.00am

21st June 12.00am

21st June 1.00pm

21st June 2.00pm

21st June 3.00pm

21st June 4.00pm

21st June 5.00pm

Proposed Unit Development Lot 1, No. 421 Wellington Street, South Launceston TAS 7249, D. & B. GOODYER DEVELOPMENTS

Layout A0.08 OF 27
Shadow Diagrams - General

Drawing No. 180105