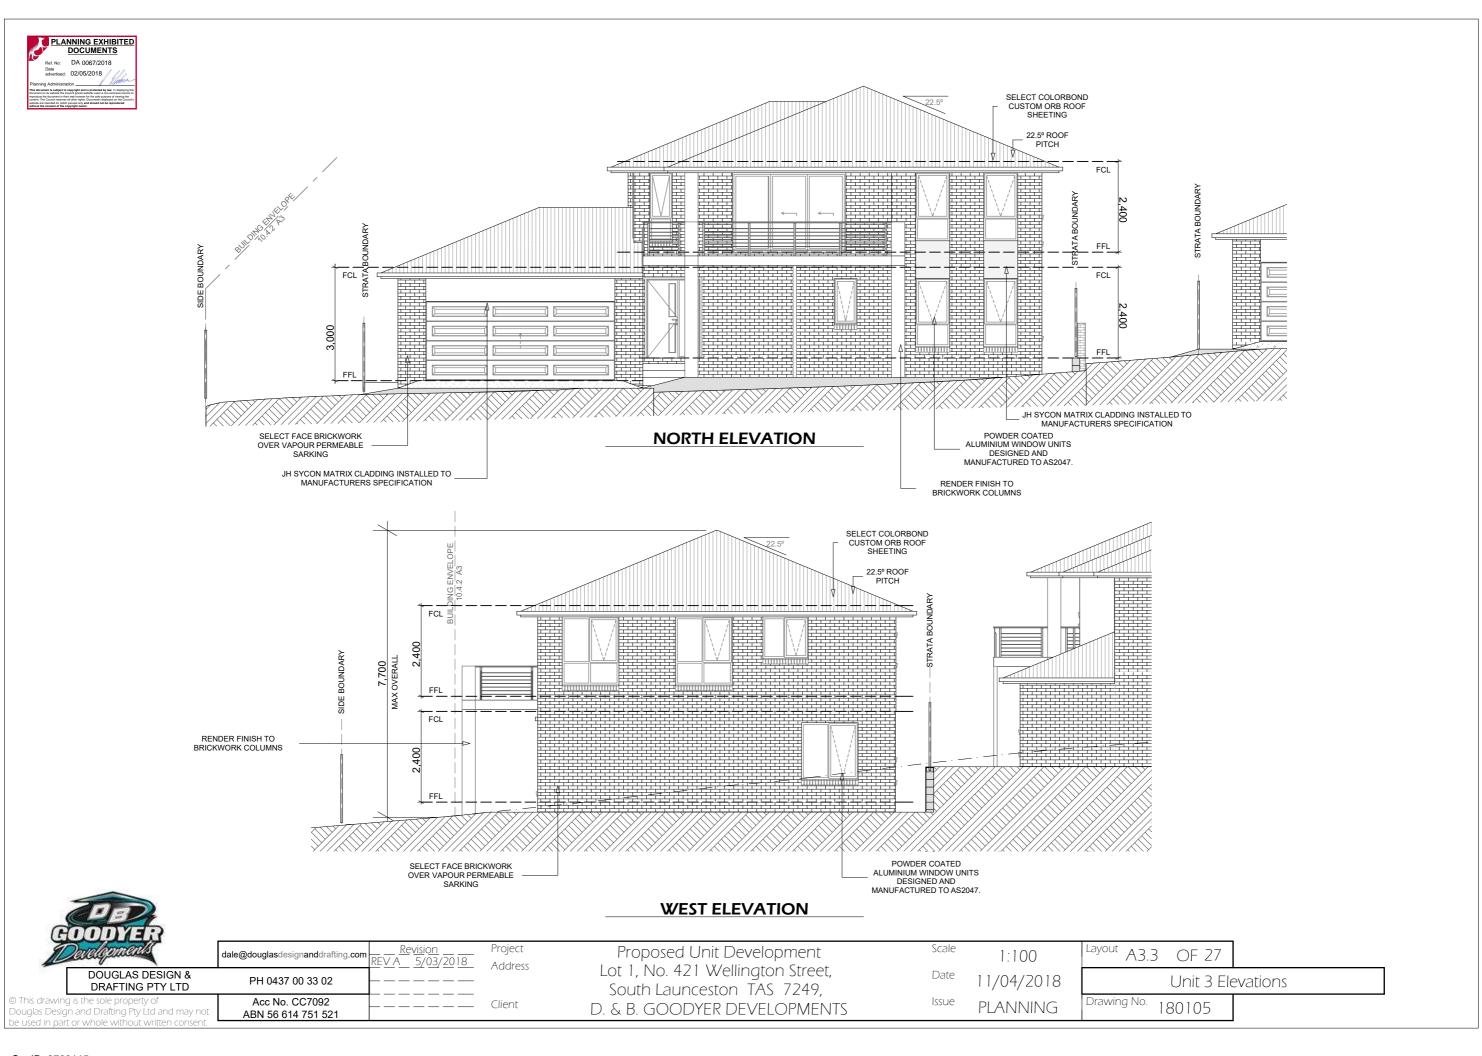

Proposed Unit Development Lot 1, No. 421 Wellington Street, South Launceston TAS 7249, D. & B. GOODYER DEVELOPMENTS

**WEST ELEVATION** 

Scale 1:100

Date 11/04/2018

Issue PLANNING

Layout A2.3 OF 27

Unit 2 Elevations
wing No. 180105