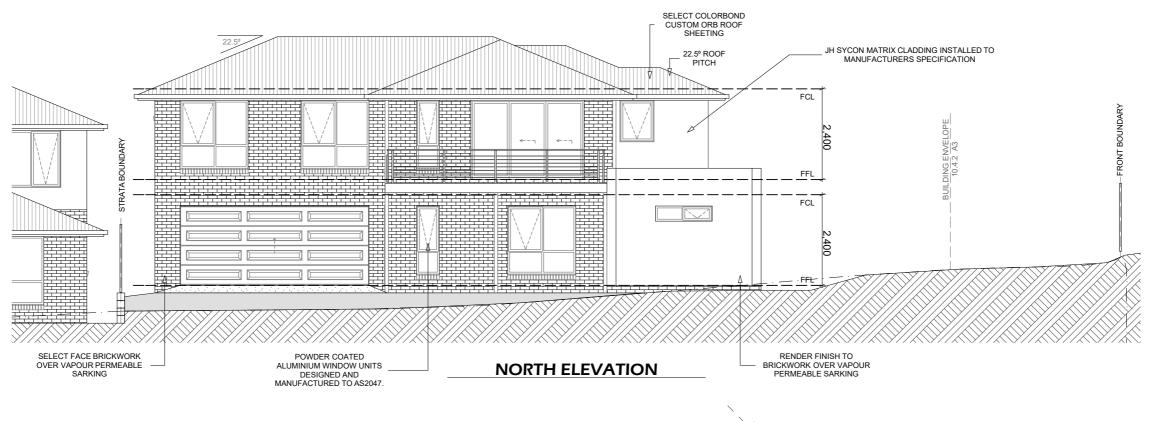

Proposed Unit Development Lot 1, No. 421 Wellington Street, South Launceston TAS 7249, D. & B. GOODYER DEVELOPMENTS

**WEST ELEVATION** 

Scale 1:100

Date 11/04/2018

Issue PLANNING

Layout A2.3 OF 27

Unit 2 Elevations
wing No. 180105