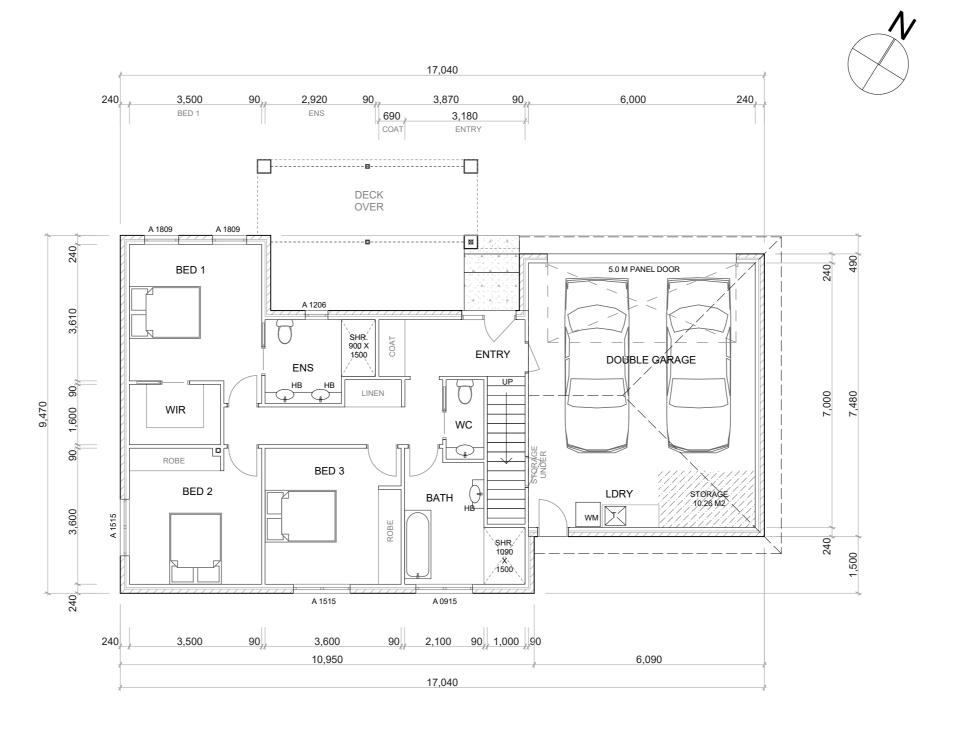

Date 11/04/2018

Issue PLANNING

Layout A1.1 OF 27

Unit 1 Floor Plan - Lower

Drawing No. 180105

Address

Proposed Unit Development Lot 1, No. 421 Wellington Street, South Launceston TAS 7249, D. & B. GOODYER DEVELOPMENTS 1:100