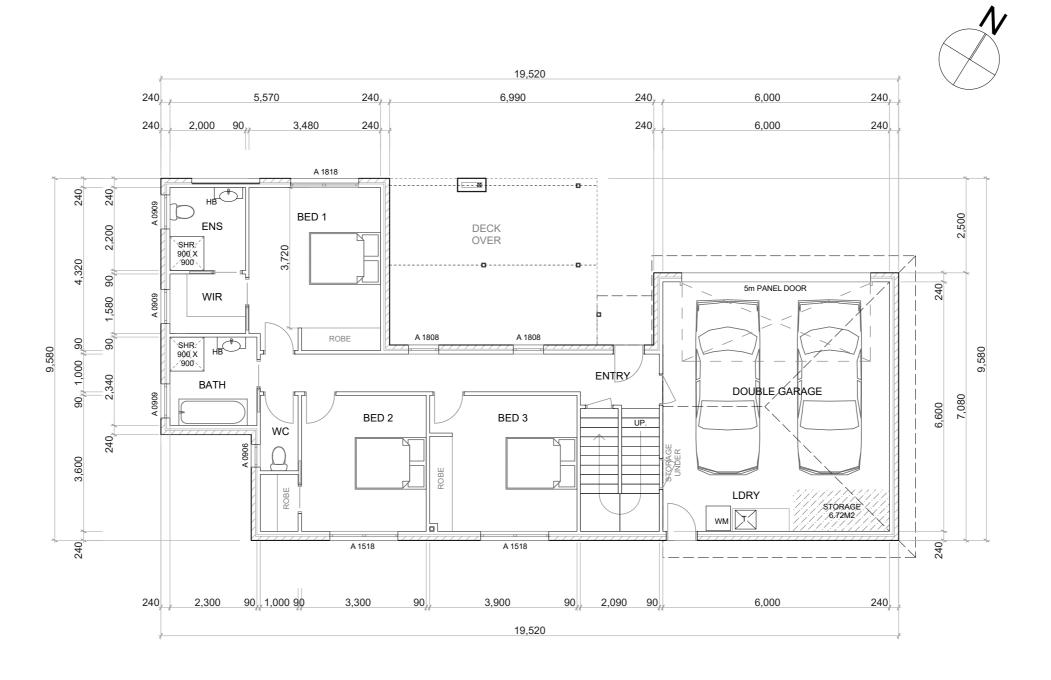

Date 11/04/2018

Issue PLANNING

Layout A1.1 OF 27

Unit 1 Floor Plan - Lower

Drawing No. 180105

Address

Proposed Unit Development Lot 1, No. 421 Wellington Street, South Launceston TAS 7249, D. & B. GOODYER DEVELOPMENTS 1:100

Date 11/04/2018

Issue PLANNING

Layout A1.2 OF 27

Unit 1 Floor Plan - Upper

ABN 56 614 751 521

Proposed Unit Development Lot 1, No. 421 Wellington Street, South Launceston TAS 7249, D. & B. GOODYER DEVELOPMENTS 1:100