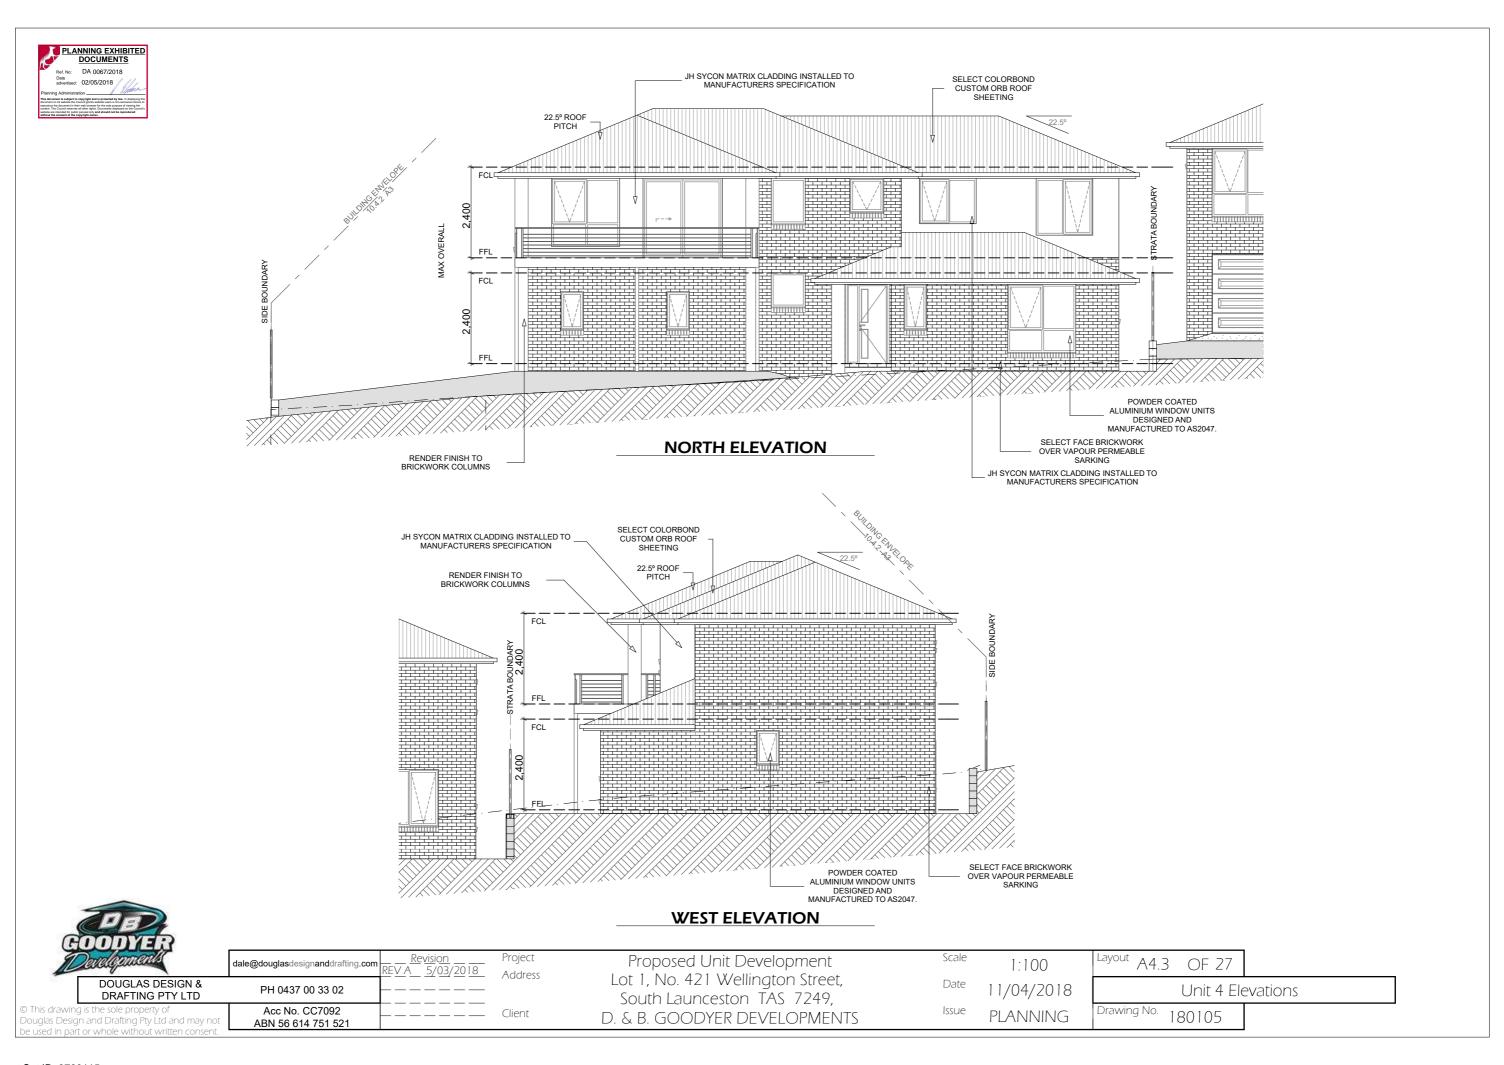

Proposed Unit Development at Lot 1, No. 421 Wellington Street, South Launceston TAS 7249, for D. & B. GOODYER DEVELOPMENTS

| Date  | 11/04/2018 |
|-------|------------|
| Issue | PLANNING   |

Drawing No. 180105