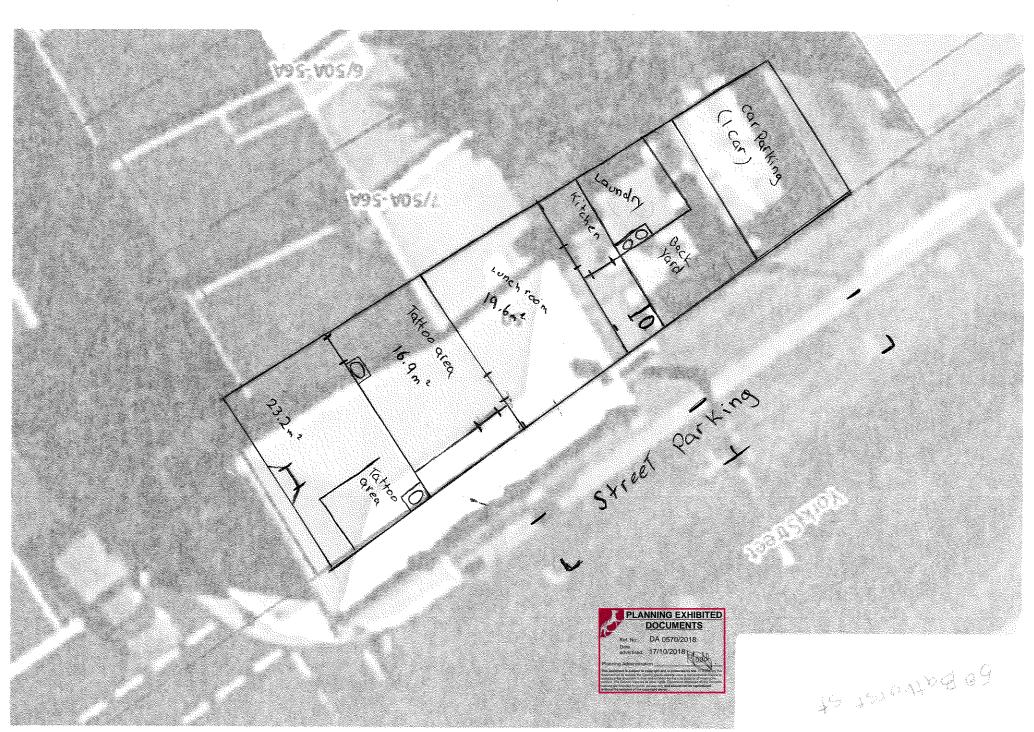

### **Parking**

The premises of 50 Bathurst Street, Launceston, Tasmania 7250 there is one standard parking space available on site of the premises. Two more parking spaces are available out the front of the property via York Street. Other ample car parking spaces are available including paid parking spaces within the immedate area surroundings.