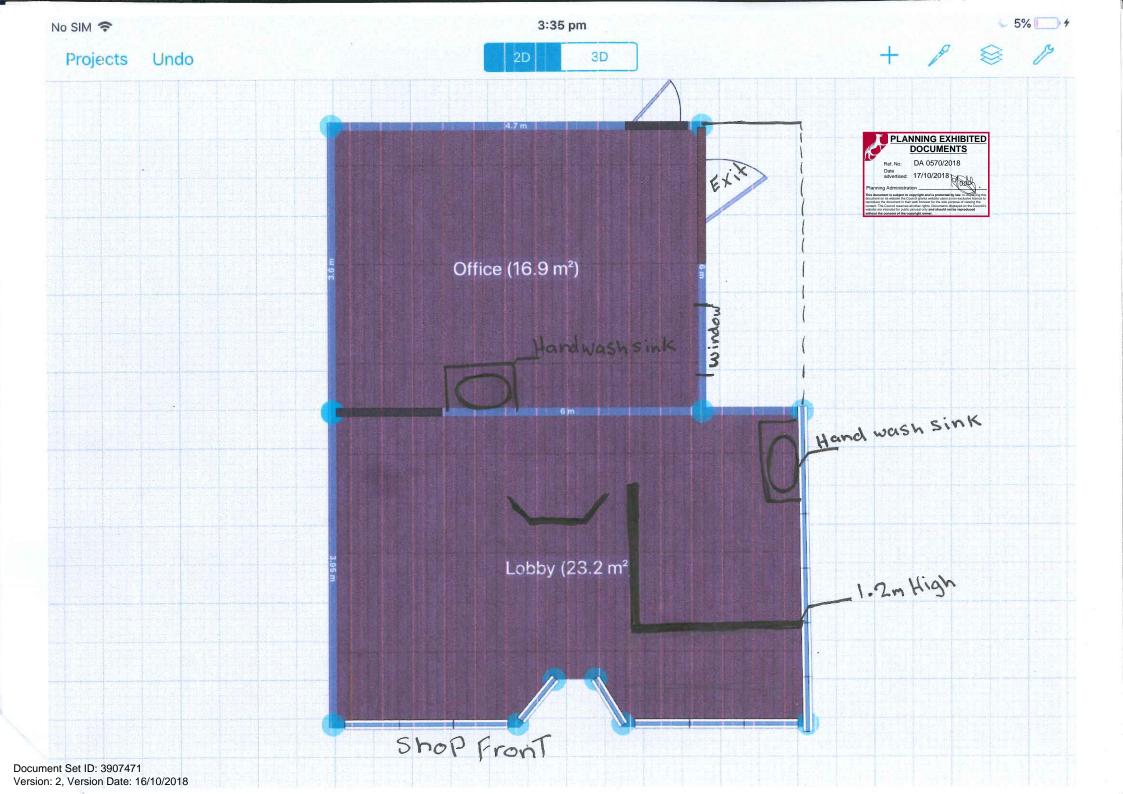

# **Employees**

In total there will be a three tattoo artists and one piercer/receptionist. The artists will work on a shift basis.