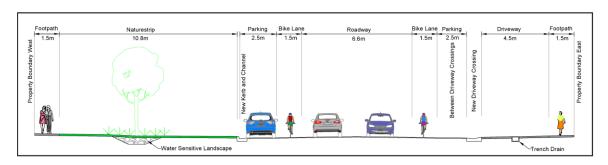

## 8. CHURCHILL PARK DRIVE CAR PARKING

Churchill Park Drive Typical Section

N.T.S.

CONCEPT PLAN

THE WAY TO BE A THE W

CHURCHILL PARK DRIVE FORSTER STREET TO CHURCHILL PARK CAR PARKING BAYS TYPICLA CROSS SECTION