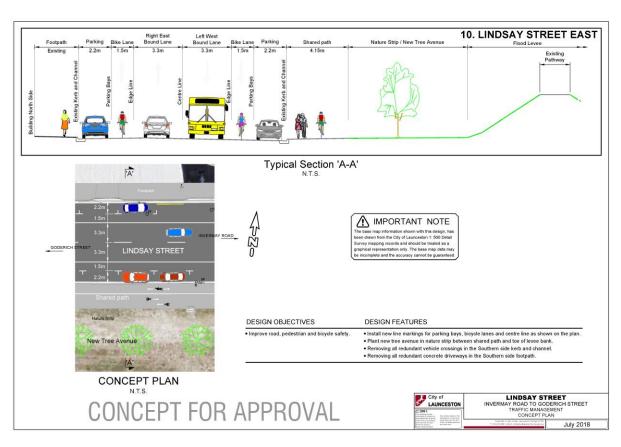

## Attachment 6 - Invermay Traffic Masterplan - Major Initiatives Concept Designs









## 8. CHURCHILL PARK DRIVE CAR PARKING



Churchill Park Drive Typical Section

N.T.S.

## CONCEPT FOR PUBLIC CONSULTATION



ESIGN OBJECTIVES

DESIGN FEATURES

\* Constitution with a sub-distribution of the production of the pro

CONCEPT PLAN

CONCEPT FOR APPROVAL

LINDSAY STREET & BARNARDS WAY INTERSECTION TRAFFIC LIGHTS

CONCEPT PLAN

THE WAY TO BE A THE W

CHURCHILL PARK DRIVE FORSTER STREET TO CHURCHILL PARK CAR PARKING BAYS TYPICLA CROSS SECTION



## 5. FORSTER STREET









Montagu Street - Gleadow Street to Forster Street Typical Cross Section N.T.S.