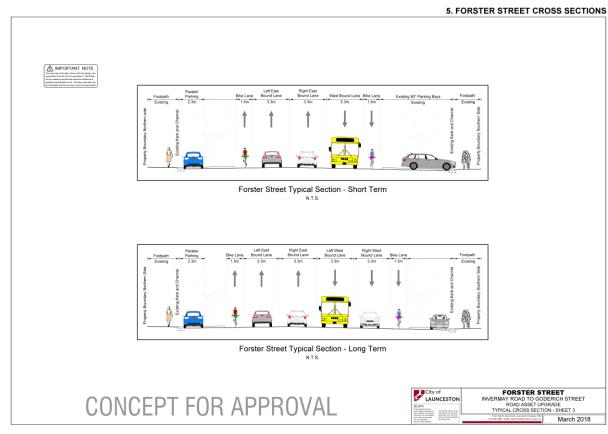

## 5. FORSTER STREET

Montagu Street - Gleadow Street to Forster Street Typical Cross Section N.T.S.