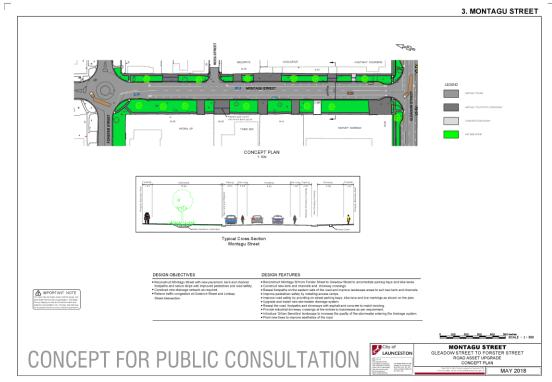

## 5. FORSTER STREET

Montagu Street - Gleadow Street to Forster Street Typical Cross Section N.T.S.