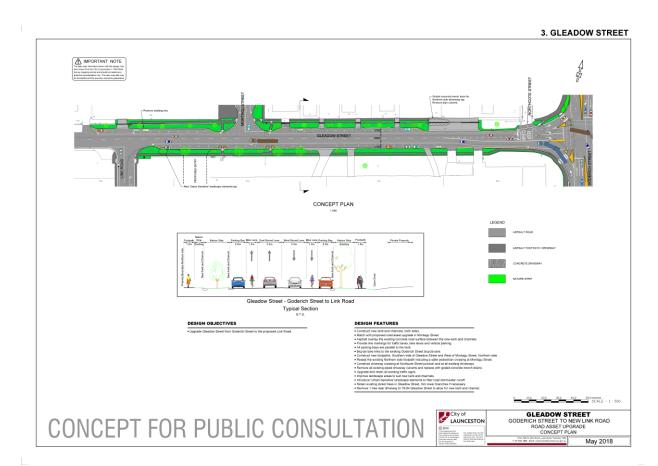

## Attachment 6 - Invermay Traffic Masterplan - Major Initiatives Concept Designs









## 8. CHURCHILL PARK DRIVE CAR PARKING



Churchill Park Drive Typical Section

N.T.S.

## CONCEPT FOR PUBLIC CONSULTATION



ESIGN OBJECTIVES

DESIGN FEATURES

\* Constitution with a sub-distribution of the production of the pro

CONCEPT PLAN

CONCEPT FOR APPROVAL

LINDSAY STREET & BARNARDS WAY INTERSECTION TRAFFIC LIGHTS

CONCEPT PLAN

THE WAY TO BE A THE W

CHURCHILL PARK DRIVE FORSTER STREET TO CHURCHILL PARK CAR PARKING BAYS TYPICLA CROSS SECTION



## 5. FORSTER STREET









Montagu Street - Gleadow Street to Forster Street Typical Cross Section N.T.S.