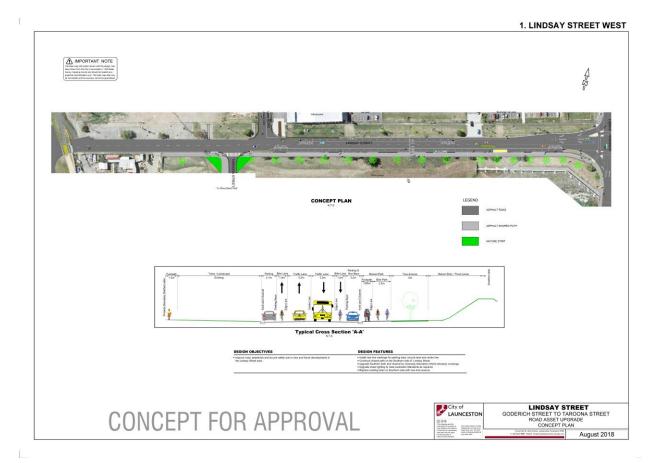

## Attachment 6 - Invermay Traffic Masterplan - Major Initiatives Concept Designs









## 8. CHURCHILL PARK DRIVE CAR PARKING



Churchill Park Drive Typical Section

N.T.S.

## CONCEPT FOR PUBLIC CONSULTATION



ESIGN OBJECTIVES

DESIGN FEATURES

\* Constitution with a sub-distribution of the production of the pro

CONCEPT PLAN

CONCEPT FOR APPROVAL

LINDSAY STREET & BARNARDS WAY INTERSECTION TRAFFIC LIGHTS

CONCEPT PLAN

THE WAY TO BE A THE W

CHURCHILL PARK DRIVE FORSTER STREET TO CHURCHILL PARK CAR PARKING BAYS TYPICLA CROSS SECTION



## 5. FORSTER STREET









Montagu Street - Gleadow Street to Forster Street Typical Cross Section N.T.S.