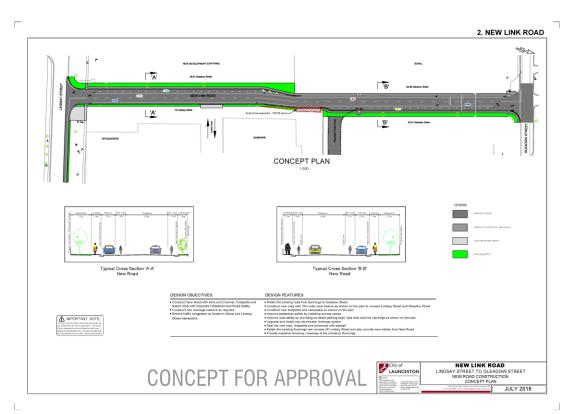

## Attachment 6 - Invermay Traffic Masterplan - Major Initiatives Concept Designs









## 8. CHURCHILL PARK DRIVE CAR PARKING



Churchill Park Drive Typical Section

N.T.S.

## CONCEPT FOR PUBLIC CONSULTATION



ESIGN OBJECTIVES

DESIGN FEATURES

\* Constitution with a sub-distribution of the production of the pro

CONCEPT PLAN

CONCEPT FOR APPROVAL

LINDSAY STREET & BARNARDS WAY INTERSECTION TRAFFIC LIGHTS

CONCEPT PLAN

THE WAY TO BE A THE W

CHURCHILL PARK DRIVE FORSTER STREET TO CHURCHILL PARK CAR PARKING BAYS TYPICLA CROSS SECTION



## 5. FORSTER STREET









Montagu Street - Gleadow Street to Forster Street Typical Cross Section N.T.S.