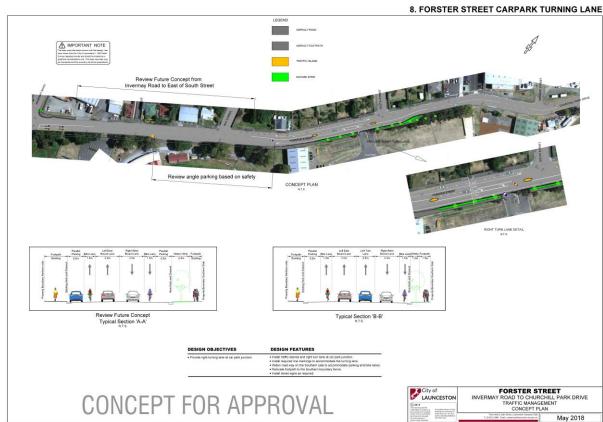

## Attachment 6 - Invermay Traffic Masterplan - Major Initiatives Concept Designs









## 8. CHURCHILL PARK DRIVE CAR PARKING



Churchill Park Drive Typical Section

N.T.S.

## CONCEPT FOR PUBLIC CONSULTATION



ESIGN OBJECTIVES

DESIGN FEATURES

\* Constitution with a sub-distribution of the production of the pro

CONCEPT PLAN

CONCEPT FOR APPROVAL

LINDSAY STREET & BARNARDS WAY INTERSECTION TRAFFIC LIGHTS

CONCEPT PLAN

THE WAY TO BE A THE W

CHURCHILL PARK DRIVE FORSTER STREET TO CHURCHILL PARK CAR PARKING BAYS TYPICLA CROSS SECTION



## 5. FORSTER STREET









Montagu Street - Gleadow Street to Forster Street Typical Cross Section N.T.S.