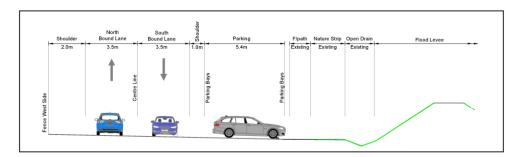

## 8. CHURCHILL PARK DRIVE CAR PARKING

Churchill Park Drive Typical Section

N.T.S.

CONCEPT PLAN

THE WAY TO BE A THE W

CHURCHILL PARK DRIVE FORSTER STREET TO CHURCHILL PARK CAR PARKING BAYS TYPICLA CROSS SECTION