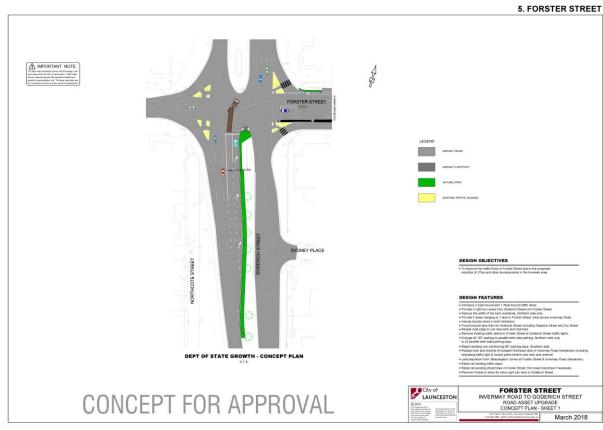

## 5. FORSTER STREET

Montagu Street - Gleadow Street to Forster Street Typical Cross Section N.T.S.