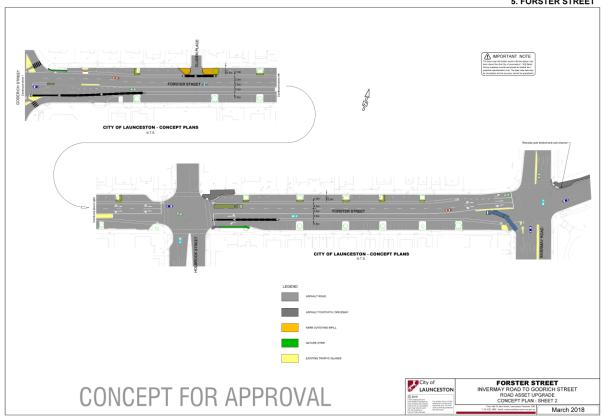

## 5. FORSTER STREET

Montagu Street - Gleadow Street to Forster Street Typical Cross Section N.T.S.