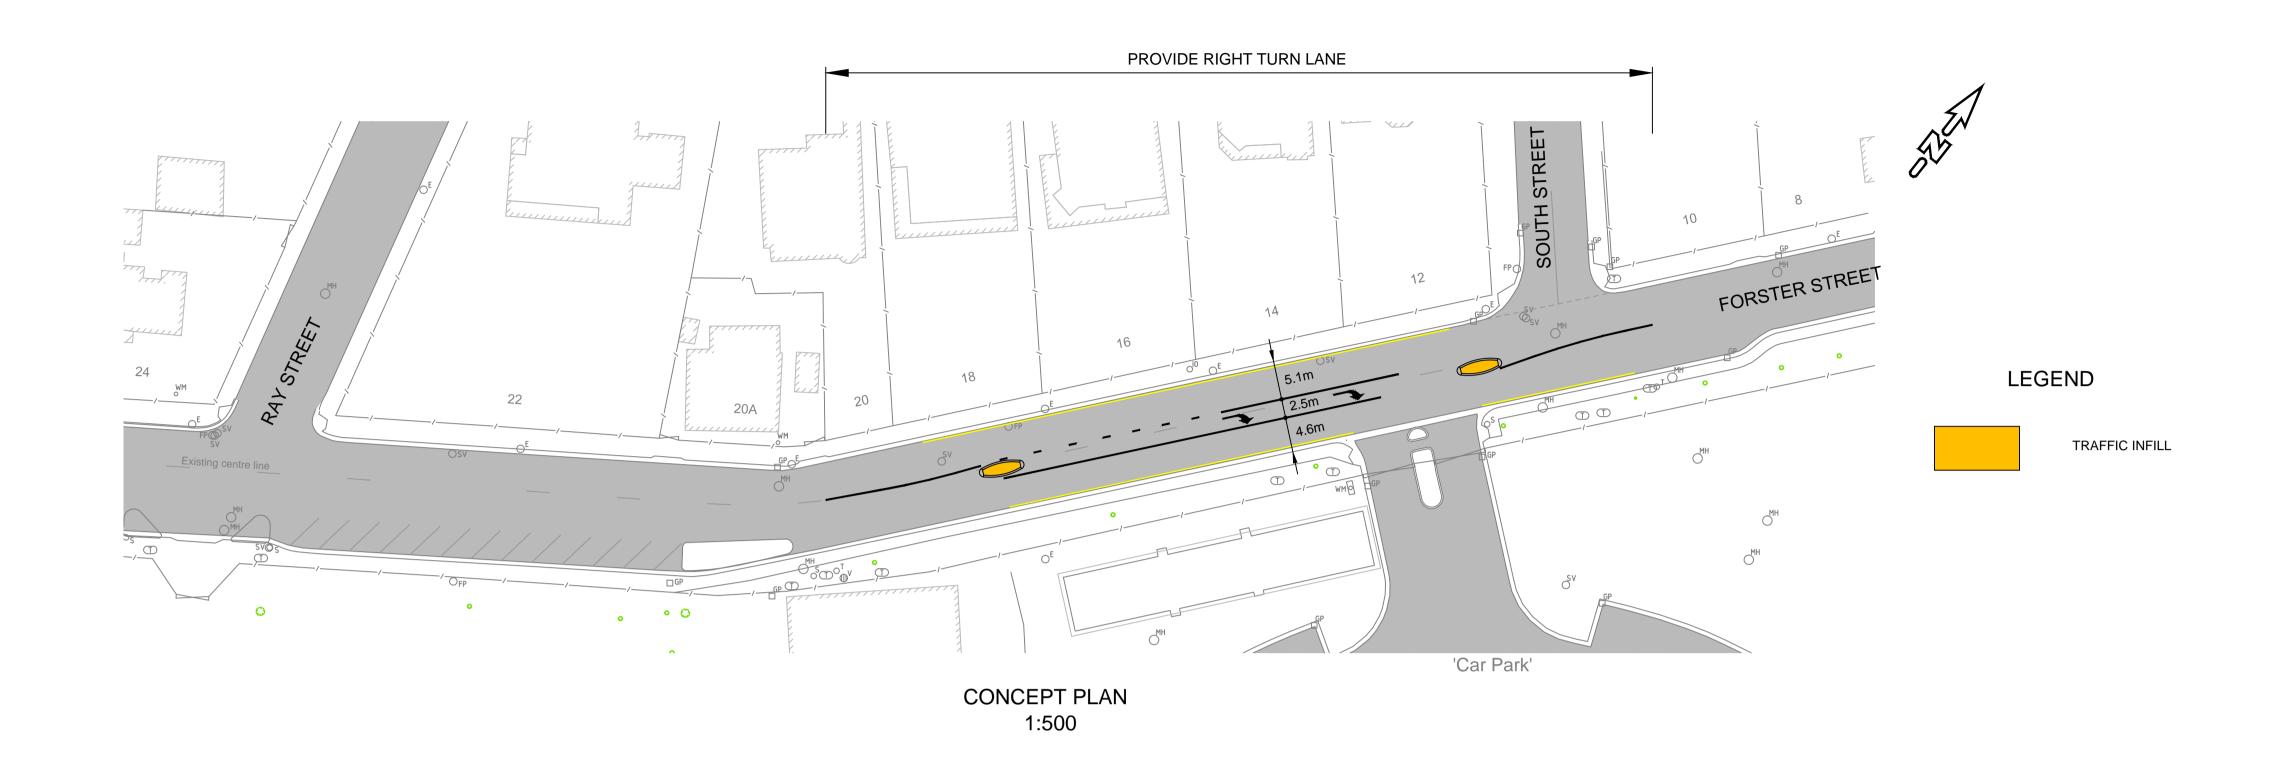

DESIGN OBJECTIVES

DESIGN FEATURES

Provide turning lane at car park junction.

Install traffic islands and right turn lane at car park junction.
Install required line markings to accommodate the turning lane.

CONCEPT FOR PUBLIC CONSULTATION

FORSTER STREET
RAY STREET TO SOUTH STREET
TRAFFIC MANAGEMENT
CONCEPT PLAN

Town Hall St John Street, Launceston Tasmania 7250
T: 03 6323 3000 Email: contactus@launceston.tas.gov.au