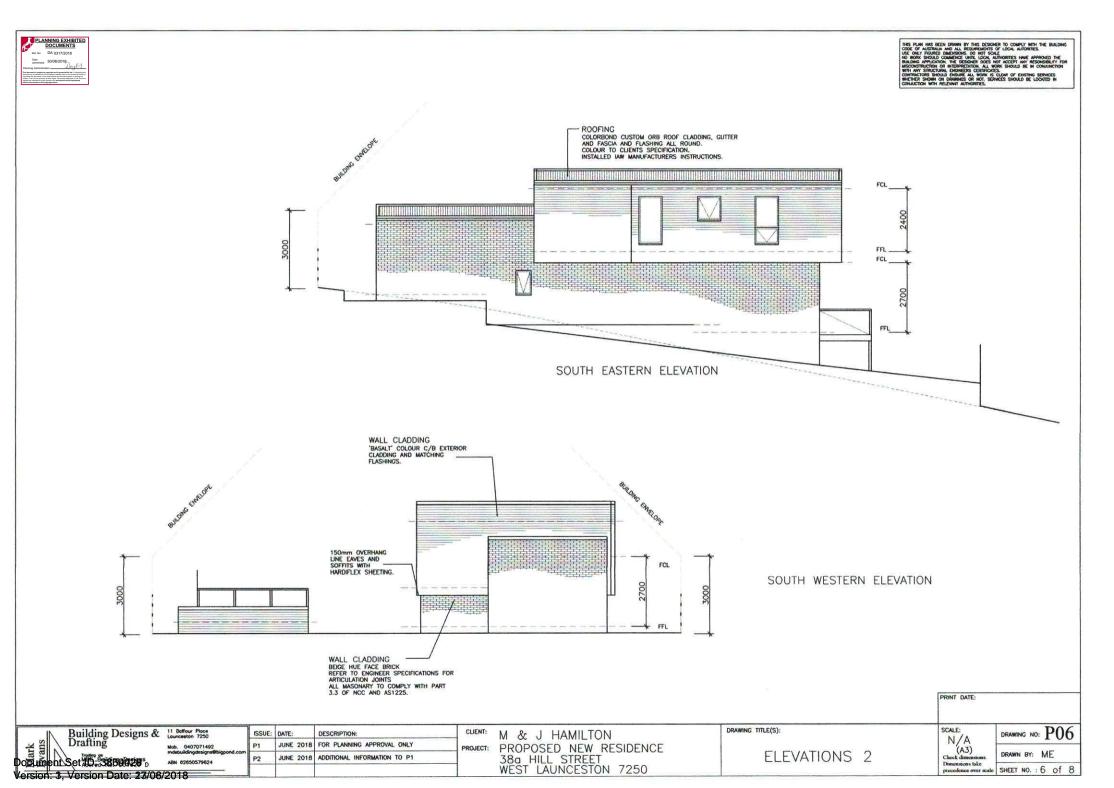

#### WEST LAUNCESTON 7250

Job Number: 18HAM1 Issue : P1- For Planning Approval Only Launceston City Council

| Land Title Reference:      | 171231/2      | Certificate folio and volume                                                                                                                                                                                                                                                                                  |
|----------------------------|---------------|---------------------------------------------------------------------------------------------------------------------------------------------------------------------------------------------------------------------------------------------------------------------------------------------------------------|
| Property ID:               | 3437785       |                                                                                                                                                                                                                                                                                                               |
| Wind Classification:       | ТВА           | Attached Site Classification to AS 4055-2006                                                                                                                                                                                                                                                                  |
| Soil Classification:       | TBA           | Attached Site Classification to AS 2870-2011                                                                                                                                                                                                                                                                  |
| Climate Zone:              | 7             | www.abcb.gov.au map                                                                                                                                                                                                                                                                                           |
| BAL Level                  | N/A           | Proposed dwelling constructed in an existing built up<br>residential area. The surrounding 100m is a combination<br>of existing residences, non-vegitated areas including<br>roads, footpaths and buildings and low threat vegetation<br>including managed grassland and maintained lawns.<br>(See Sheet A02) |
| Alpine Area:               | N/A           | BCA Fig. 3.7.5.2                                                                                                                                                                                                                                                                                              |
| Corrosion Environment:     | N/A           | For steel subject to the influence of salt water, breaking<br>surf or heavy industrial areas, refer to BCA section<br>3.4.2.2 & BCA Table 3.4.4.2. Cladding and fixings to<br>manufacturer's specifications.                                                                                                  |
| Other Hazards:             | N/A           | High wind, earthquake, flooding, landslipe, dispersive soils,<br>sand dunes, mine subsidence, landfill, snow & ice or<br>other relevant factors                                                                                                                                                               |
| Total Enclosed Floor Area: | : 193.3 sq. m |                                                                                                                                                                                                                                                                                                               |