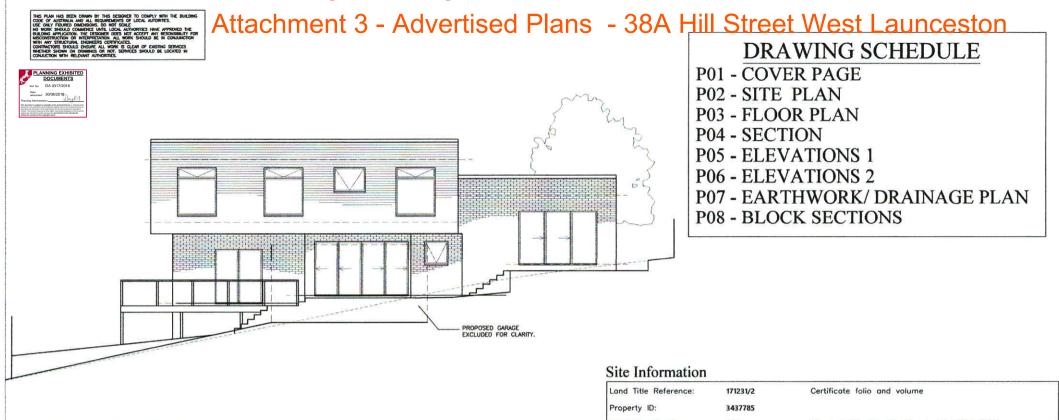

#### PROPOSED NEW RESIDENCE

### **38a HILL STREET**

#### WEST LAUNCESTON 7250

Job Number: 18HAM1 Issue : P1- For Planning Approval Only Launceston City Council

| Land Title Reference:      | 171231/2      | Certificate folio and volume                                                                                                                                                                                                                                                                                  |
|----------------------------|---------------|---------------------------------------------------------------------------------------------------------------------------------------------------------------------------------------------------------------------------------------------------------------------------------------------------------------|
| Property ID:               | 3437785       |                                                                                                                                                                                                                                                                                                               |
| Wind Classification:       | ТВА           | Attached Site Classification to AS 4055-2006                                                                                                                                                                                                                                                                  |
| Soil Classification:       | TBA           | Attached Site Classification to AS 2870-2011                                                                                                                                                                                                                                                                  |
| Climate Zone:              | 7             | www.abcb.gov.au map                                                                                                                                                                                                                                                                                           |
| BAL Level                  | N/A           | Proposed dwelling constructed in an existing built up<br>residential area. The surrounding 100m is a combination<br>of existing residences, non-vegitated areas including<br>roads, footpaths and buildings and low threat vegetation<br>including managed grassland and maintained lawns.<br>(See Sheet A02) |
| Alpine Area:               | N/A           | BCA Fig. 3.7.5.2                                                                                                                                                                                                                                                                                              |
| Corrosion Environment:     | N/A           | For steel subject to the influence of salt water, breaking<br>surf or heavy industrial areas, refer to BCA section<br>3.4.2.2 & BCA Table 3.4.4.2. Cladding and fixings to<br>manufacturer's specifications.                                                                                                  |
| Other Hazards:             | N/A           | High wind, earthquake, flooding, landslipe, dispersive soils,<br>sand dunes, mine subsidence, landfill, snow & ice or<br>other relevant factors                                                                                                                                                               |
| Total Enclosed Floor Area: | : 193.3 sq. m |                                                                                                                                                                                                                                                                                                               |