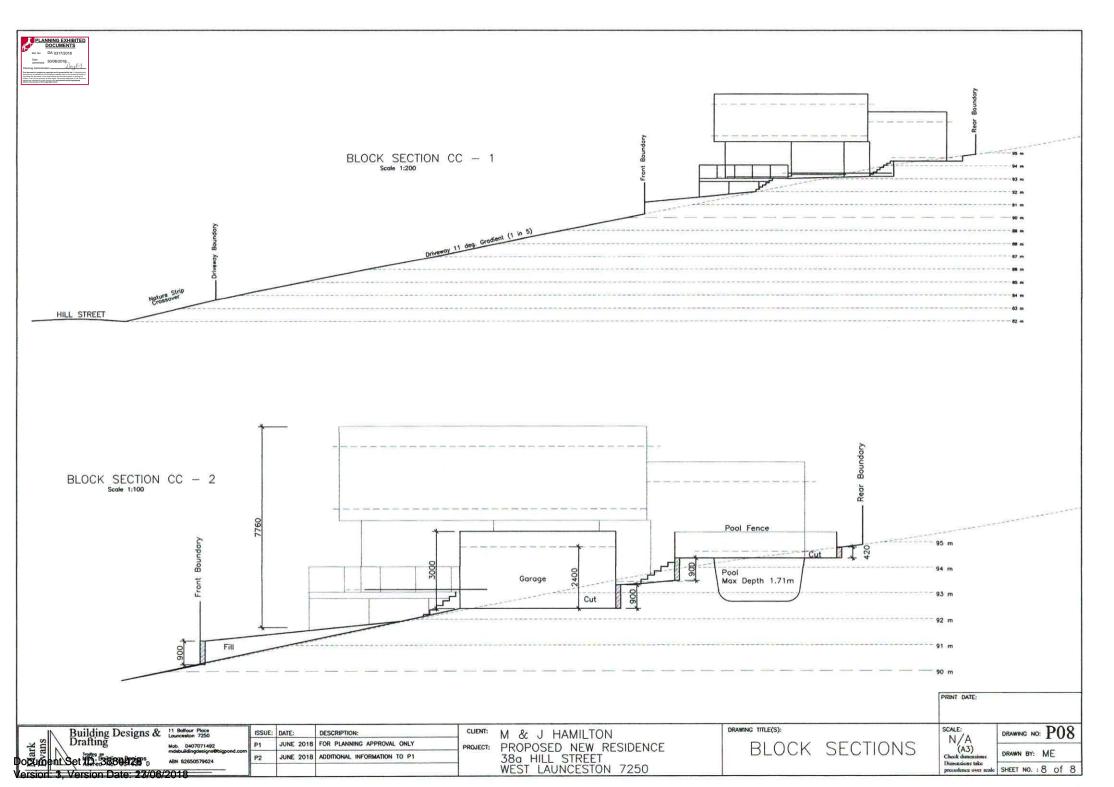

#### WEST LAUNCESTON 7250

Job Number: 18HAM1 Issue : P1- For Planning Approval Only Launceston City Council

| Land Title Reference:      | 171231/2      | Certificate folio and volume                                                                                                                                                                                                                                                                                  |
|----------------------------|---------------|---------------------------------------------------------------------------------------------------------------------------------------------------------------------------------------------------------------------------------------------------------------------------------------------------------------|
| Property ID:               | 3437785       |                                                                                                                                                                                                                                                                                                               |
| Wind Classification:       | ТВА           | Attached Site Classification to AS 4055-2006                                                                                                                                                                                                                                                                  |
| Soil Classification:       | TBA           | Attached Site Classification to AS 2870-2011                                                                                                                                                                                                                                                                  |
| Climate Zone:              | 7             | www.abcb.gov.au map                                                                                                                                                                                                                                                                                           |
| BAL Level                  | N/A           | Proposed dwelling constructed in an existing built up<br>residential area. The surrounding 100m is a combination<br>of existing residences, non-vegitated areas including<br>roads, footpaths and buildings and low threat vegetation<br>including managed grassland and maintained lawns.<br>(See Sheet A02) |
| Alpine Area:               | N/A           | BCA Fig. 3.7.5.2                                                                                                                                                                                                                                                                                              |
| Corrosion Environment:     | N/A           | For steel subject to the influence of salt water, breaking<br>surf or heavy industrial areas, refer to BCA section<br>3.4.2.2 & BCA Table 3.4.4.2. Cladding and fixings to<br>manufacturer's specifications.                                                                                                  |
| Other Hazards:             | N/A           | High wind, earthquake, flooding, landslipe, dispersive soils,<br>sand dunes, mine subsidence, landfill, snow & ice or<br>other relevant factors                                                                                                                                                               |
| Total Enclosed Floor Area: | : 193.3 sq. m |                                                                                                                                                                                                                                                                                                               |