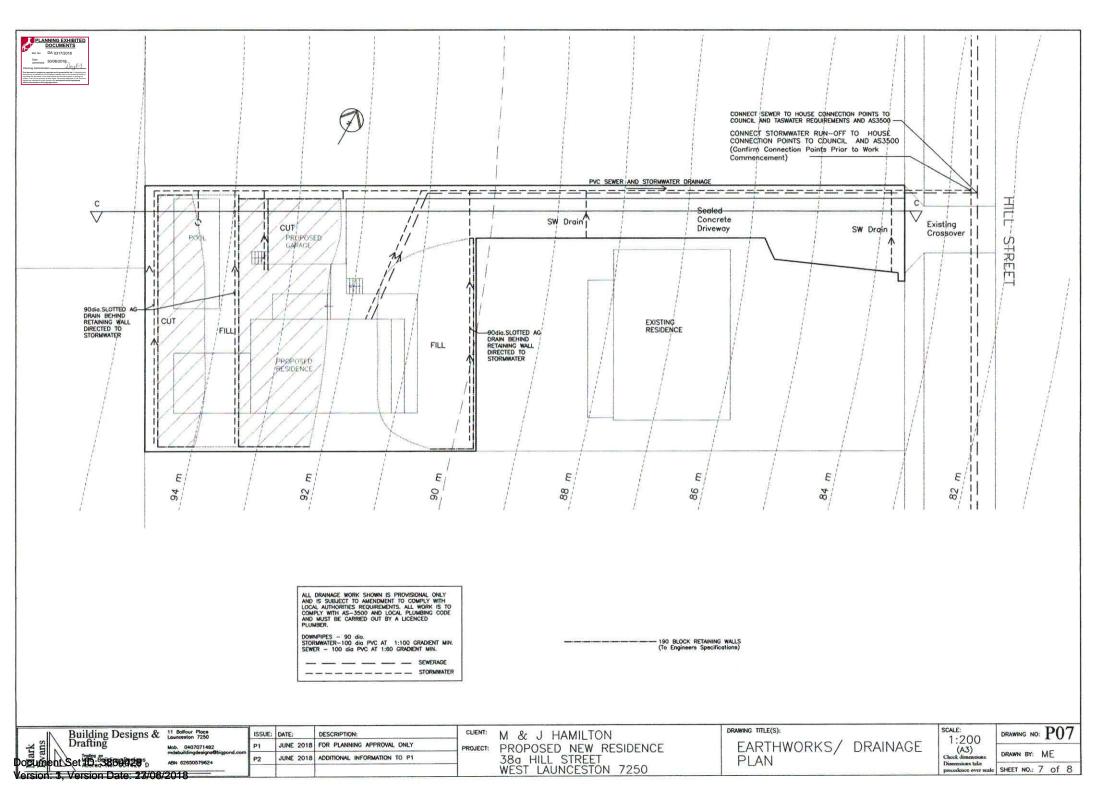

#### WEST LAUNCESTON 7250

Job Number: 18HAM1 Issue : P1- For Planning Approval Only Launceston City Council

| Land Title Reference:      | 171231/2      | Certificate folio and volume                                                                                                                                                                                                                                                                                  |
|----------------------------|---------------|---------------------------------------------------------------------------------------------------------------------------------------------------------------------------------------------------------------------------------------------------------------------------------------------------------------|
| Property ID:               | 3437785       |                                                                                                                                                                                                                                                                                                               |
| Wind Classification:       | ТВА           | Attached Site Classification to AS 4055-2006                                                                                                                                                                                                                                                                  |
| Soil Classification:       | TBA           | Attached Site Classification to AS 2870-2011                                                                                                                                                                                                                                                                  |
| Climate Zone:              | 7             | www.abcb.gov.au map                                                                                                                                                                                                                                                                                           |
| BAL Level                  | N/A           | Proposed dwelling constructed in an existing built up<br>residential area. The surrounding 100m is a combination<br>of existing residences, non-vegitated areas including<br>roads, footpaths and buildings and low threat vegetation<br>including managed grassland and maintained lawns.<br>(See Sheet A02) |
| Alpine Area:               | N/A           | BCA Fig. 3.7.5.2                                                                                                                                                                                                                                                                                              |
| Corrosion Environment:     | N/A           | For steel subject to the influence of salt water, breaking<br>surf or heavy industrial areas, refer to BCA section<br>3.4.2.2 & BCA Table 3.4.4.2. Cladding and fixings to<br>manufacturer's specifications.                                                                                                  |
| Other Hazards:             | N/A           | High wind, earthquake, flooding, landslipe, dispersive soils,<br>sand dunes, mine subsidence, landfill, snow & ice or<br>other relevant factors                                                                                                                                                               |
| Total Enclosed Floor Area: | : 193.3 sq. m |                                                                                                                                                                                                                                                                                                               |