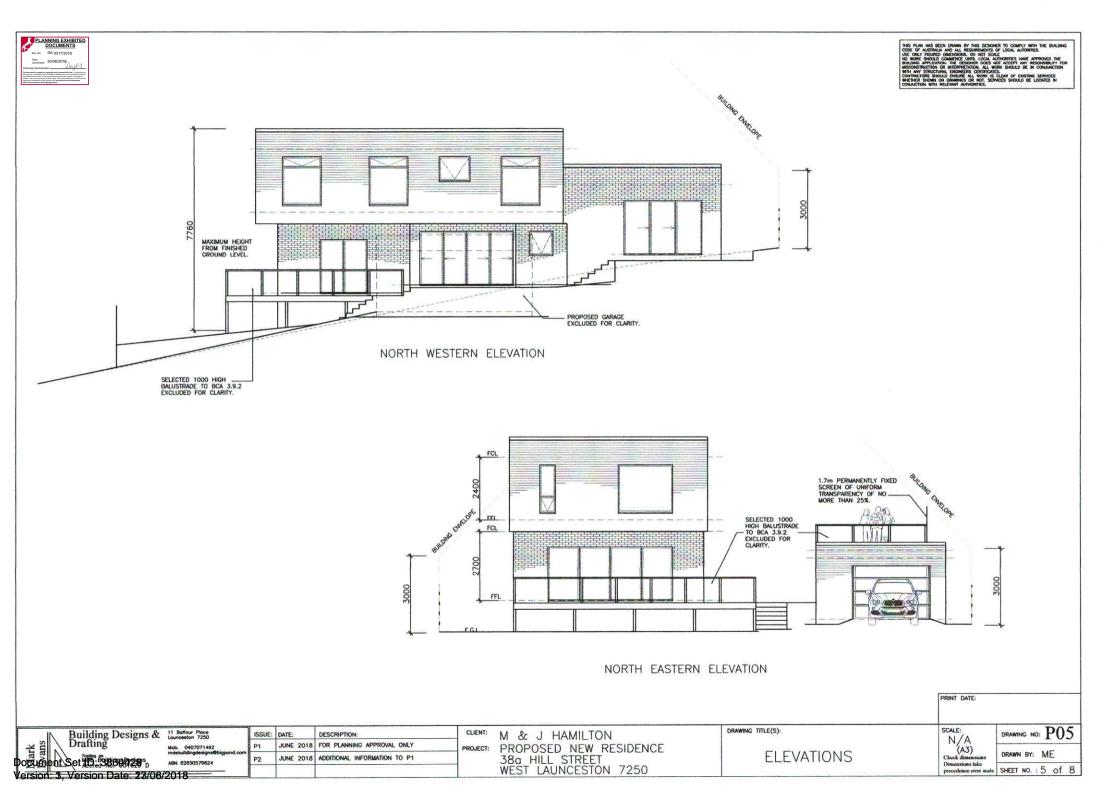

#### WEST LAUNCESTON 7250

Job Number: 18HAM1 Issue : P1- For Planning Approval Only Launceston City Council

| Land Title Reference:      | 171231/2      | Certificate folio and volume                                                                                                                                                                                                                                                                                  |
|----------------------------|---------------|---------------------------------------------------------------------------------------------------------------------------------------------------------------------------------------------------------------------------------------------------------------------------------------------------------------|
| Property ID:               | 3437785       |                                                                                                                                                                                                                                                                                                               |
| Wind Classification:       | ТВА           | Attached Site Classification to AS 4055-2006                                                                                                                                                                                                                                                                  |
| Soil Classification:       | TBA           | Attached Site Classification to AS 2870-2011                                                                                                                                                                                                                                                                  |
| Climate Zone:              | 7             | www.abcb.gov.au map                                                                                                                                                                                                                                                                                           |
| BAL Level                  | N/A           | Proposed dwelling constructed in an existing built up<br>residential area. The surrounding 100m is a combination<br>of existing residences, non-vegitated areas including<br>roads, footpaths and buildings and low threat vegetation<br>including managed grassland and maintained lawns.<br>(See Sheet A02) |
| Alpine Area:               | N/A           | BCA Fig. 3.7.5.2                                                                                                                                                                                                                                                                                              |
| Corrosion Environment:     | N/A           | For steel subject to the influence of salt water, breaking<br>surf or heavy industrial areas, refer to BCA section<br>3.4.2.2 & BCA Table 3.4.4.2. Cladding and fixings to<br>manufacturer's specifications.                                                                                                  |
| Other Hazards:             | N/A           | High wind, earthquake, flooding, landslipe, dispersive soils,<br>sand dunes, mine subsidence, landfill, snow & ice or<br>other relevant factors                                                                                                                                                               |
| Total Enclosed Floor Area: | : 193.3 sq. m |                                                                                                                                                                                                                                                                                                               |