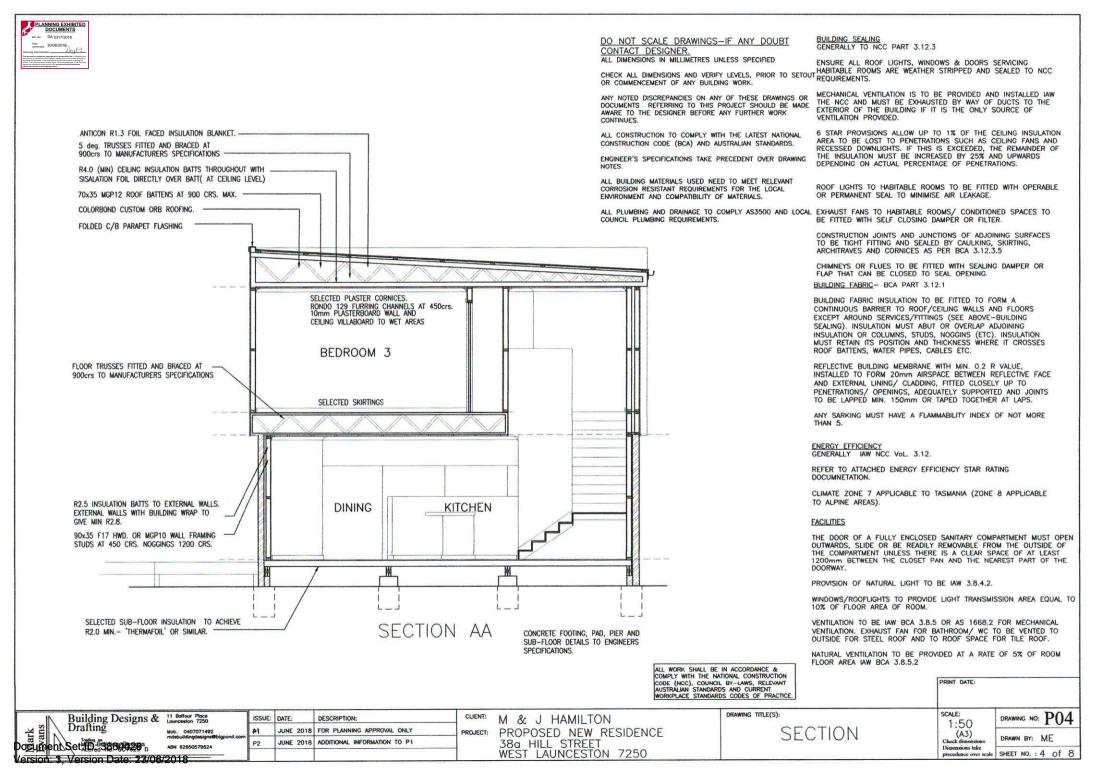

#### WEST LAUNCESTON 7250

Job Number: 18HAM1 Issue : P1- For Planning Approval Only Launceston City Council

| Land Title Reference:      | 171231/2      | Certificate folio and volume                                                                                                                                                                                                                                                                                  |
|----------------------------|---------------|---------------------------------------------------------------------------------------------------------------------------------------------------------------------------------------------------------------------------------------------------------------------------------------------------------------|
| Property ID:               | 3437785       |                                                                                                                                                                                                                                                                                                               |
| Wind Classification:       | ТВА           | Attached Site Classification to AS 4055-2006                                                                                                                                                                                                                                                                  |
| Soil Classification:       | TBA           | Attached Site Classification to AS 2870-2011                                                                                                                                                                                                                                                                  |
| Climate Zone:              | 7             | www.abcb.gov.au map                                                                                                                                                                                                                                                                                           |
| BAL Level                  | N/A           | Proposed dwelling constructed in an existing built up<br>residential area. The surrounding 100m is a combination<br>of existing residences, non-vegitated areas including<br>roads, footpaths and buildings and low threat vegetation<br>including managed grassland and maintained lawns.<br>(See Sheet A02) |
| Alpine Area:               | N/A           | BCA Fig. 3.7.5.2                                                                                                                                                                                                                                                                                              |
| Corrosion Environment:     | N/A           | For steel subject to the influence of salt water, breaking<br>surf or heavy industrial areas, refer to BCA section<br>3.4.2.2 & BCA Table 3.4.4.2. Cladding and fixings to<br>manufacturer's specifications.                                                                                                  |
| Other Hazards:             | N/A           | High wind, earthquake, flooding, landslipe, dispersive soils,<br>sand dunes, mine subsidence, landfill, snow & ice or<br>other relevant factors                                                                                                                                                               |
| Total Enclosed Floor Area: | : 193.3 sq. m |                                                                                                                                                                                                                                                                                                               |