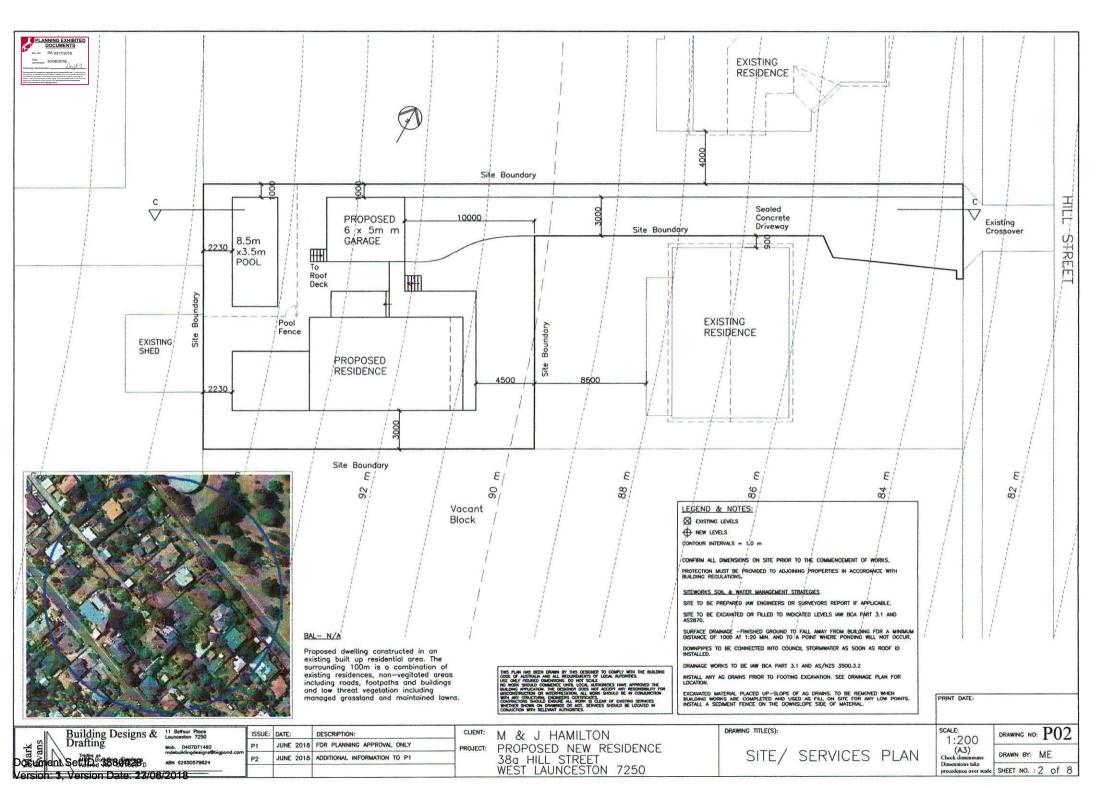

#### WEST LAUNCESTON 7250

Job Number: 18HAM1 Issue : P1- For Planning Approval Only Launceston City Council

| Land Title Reference:      | 171231/2      | Certificate folio and volume                                                                                                                                                                                                                                                                                  |
|----------------------------|---------------|---------------------------------------------------------------------------------------------------------------------------------------------------------------------------------------------------------------------------------------------------------------------------------------------------------------|
| Property ID:               | 3437785       |                                                                                                                                                                                                                                                                                                               |
| Wind Classification:       | ТВА           | Attached Site Classification to AS 4055-2006                                                                                                                                                                                                                                                                  |
| Soil Classification:       | TBA           | Attached Site Classification to AS 2870-2011                                                                                                                                                                                                                                                                  |
| Climate Zone:              | 7             | www.abcb.gov.au map                                                                                                                                                                                                                                                                                           |
| BAL Level                  | N/A           | Proposed dwelling constructed in an existing built up<br>residential area. The surrounding 100m is a combination<br>of existing residences, non-vegitated areas including<br>roads, footpaths and buildings and low threat vegetation<br>including managed grassland and maintained lawns.<br>(See Sheet A02) |
| Alpine Area:               | N/A           | BCA Fig. 3.7.5.2                                                                                                                                                                                                                                                                                              |
| Corrosion Environment:     | N/A           | For steel subject to the influence of salt water, breaking<br>surf or heavy industrial areas, refer to BCA section<br>3.4.2.2 & BCA Table 3.4.4.2. Cladding and fixings to<br>manufacturer's specifications.                                                                                                  |
| Other Hazards:             | N/A           | High wind, earthquake, flooding, landslipe, dispersive soils,<br>sand dunes, mine subsidence, landfill, snow & ice or<br>other relevant factors                                                                                                                                                               |
| Total Enclosed Floor Area: | : 193.3 sq. m |                                                                                                                                                                                                                                                                                                               |