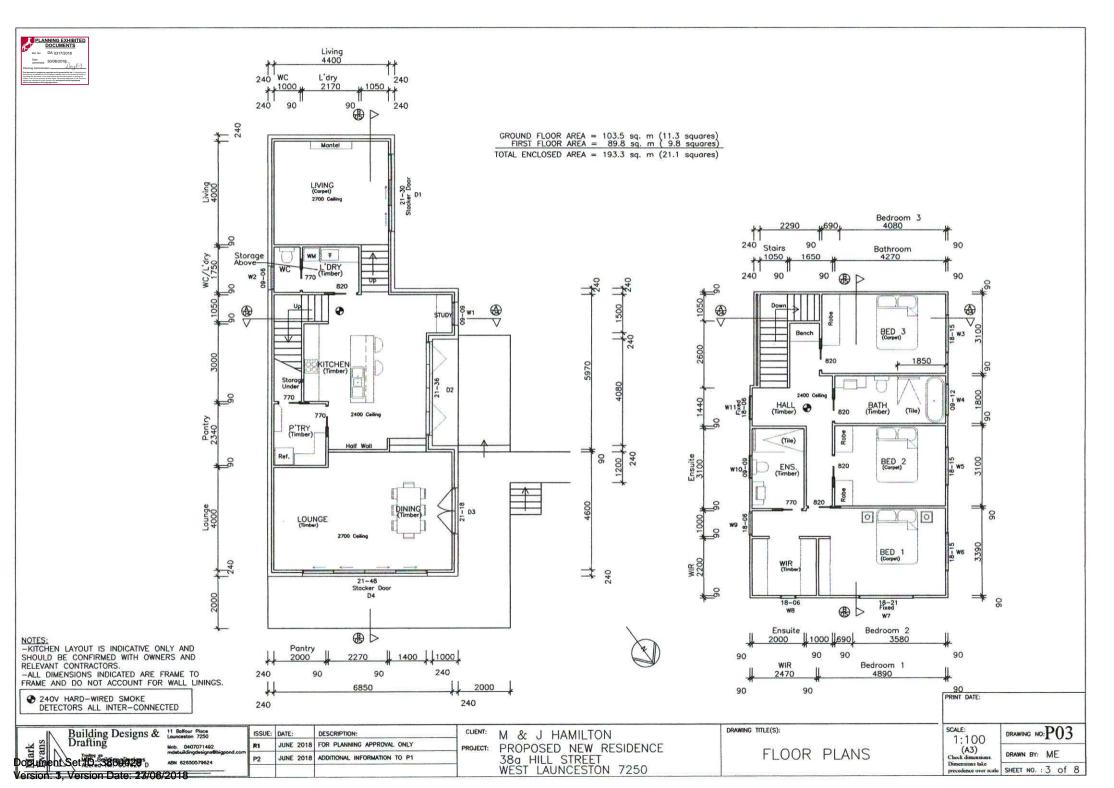

#### WEST LAUNCESTON 7250

Job Number: 18HAM1 Issue : P1- For Planning Approval Only Launceston City Council

| Land Title Reference:      | 171231/2      | Certificate folio and volume                                                                                                                                                                                                                                                                                  |
|----------------------------|---------------|---------------------------------------------------------------------------------------------------------------------------------------------------------------------------------------------------------------------------------------------------------------------------------------------------------------|
| Property ID:               | 3437785       |                                                                                                                                                                                                                                                                                                               |
| Wind Classification:       | ТВА           | Attached Site Classification to AS 4055-2006                                                                                                                                                                                                                                                                  |
| Soil Classification:       | TBA           | Attached Site Classification to AS 2870-2011                                                                                                                                                                                                                                                                  |
| Climate Zone:              | 7             | www.abcb.gov.au map                                                                                                                                                                                                                                                                                           |
| BAL Level                  | N/A           | Proposed dwelling constructed in an existing built up<br>residential area. The surrounding 100m is a combination<br>of existing residences, non-vegitated areas including<br>roads, footpaths and buildings and low threat vegetation<br>including managed grassland and maintained lawns.<br>(See Sheet A02) |
| Alpine Area:               | N/A           | BCA Fig. 3.7.5.2                                                                                                                                                                                                                                                                                              |
| Corrosion Environment:     | N/A           | For steel subject to the influence of salt water, breaking<br>surf or heavy industrial areas, refer to BCA section<br>3.4.2.2 & BCA Table 3.4.4.2. Cladding and fixings to<br>manufacturer's specifications.                                                                                                  |
| Other Hazards:             | N/A           | High wind, earthquake, flooding, landslipe, dispersive soils,<br>sand dunes, mine subsidence, landfill, snow & ice or<br>other relevant factors                                                                                                                                                               |
| Total Enclosed Floor Area: | : 193.3 sq. m |                                                                                                                                                                                                                                                                                                               |