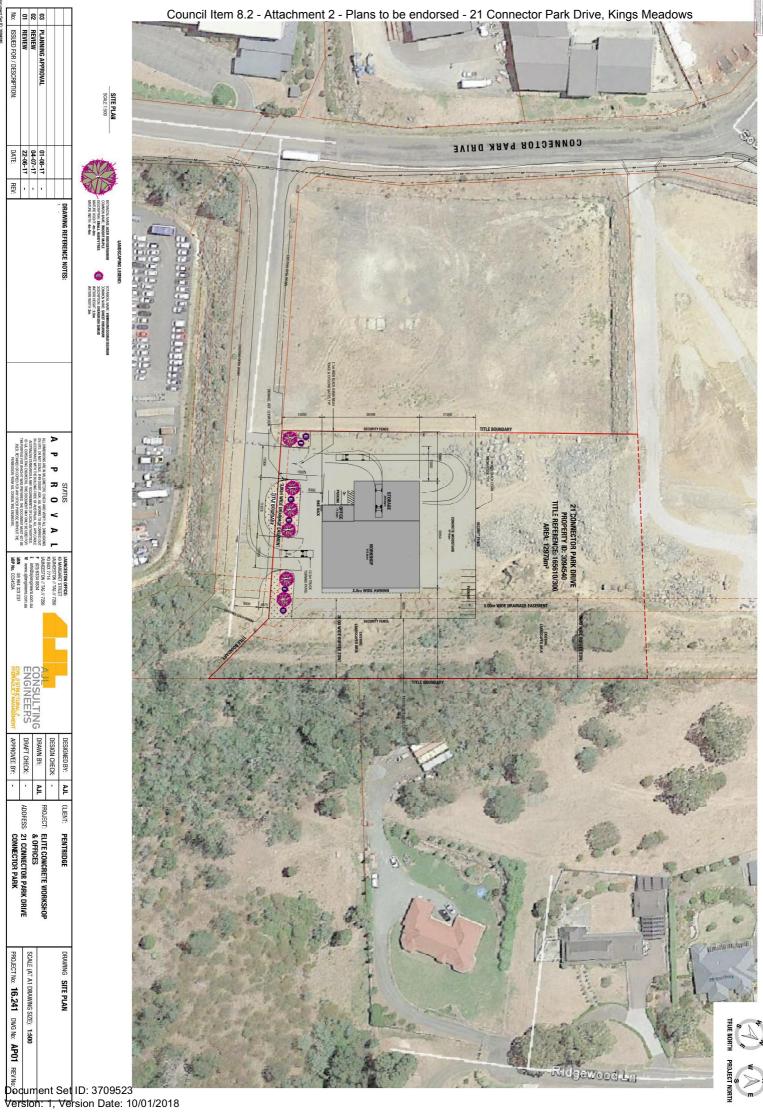

SCALE (AT A1 DRAWING SIDE): 1:100, 1:50

Document Set ID: 3709523

Version: 1, Version Date: 10/01/2018 STATEWIDE PRECAST ELITE CONCRETE TBA

PLANNIC DORUGE DOCUMENTS IN IN IN TRANSPORT TO THE PROPERTY OF THE PROPERTY OF