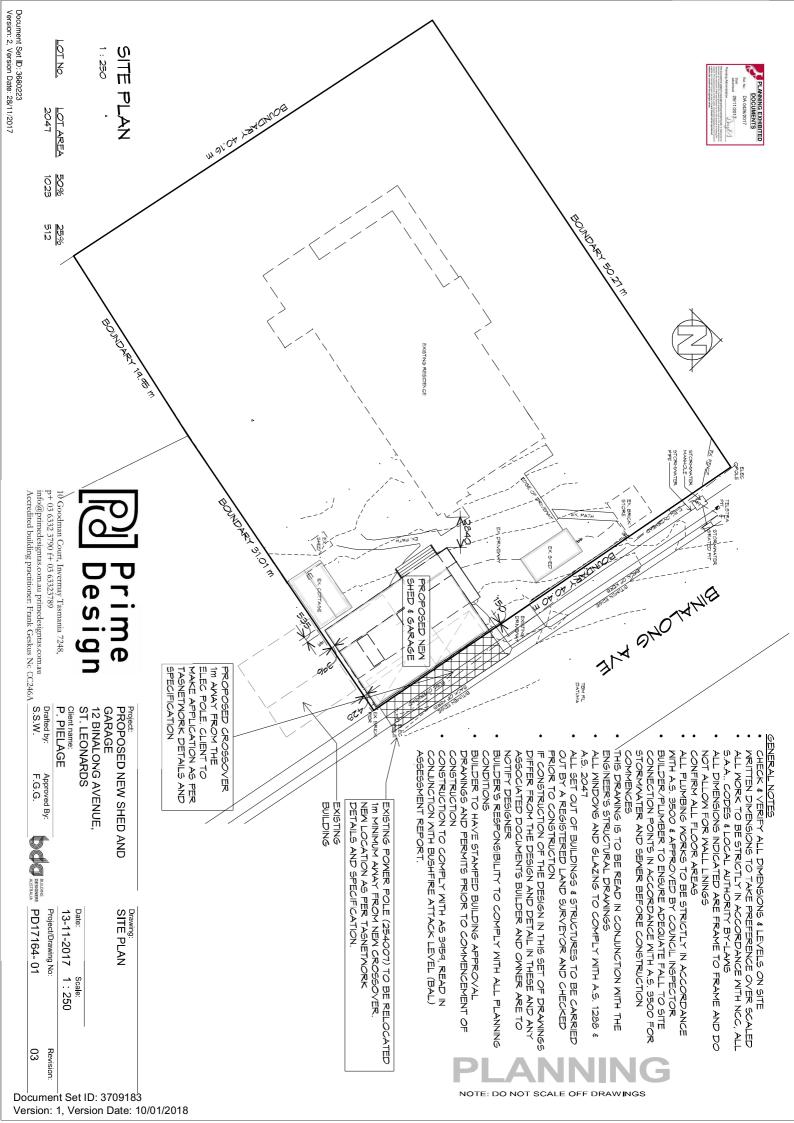

### DEMOLITION NOTE:

- IT IS THE BUILDERS RESPONSIBILTY THAT ALL WORKS TO BE DONE IN A SAFE MANNER.
  BUILDER TO PROP WHERE REQUIRED. IF UNSURE CONTACT ENGINEER OR DESIGNER.
- CAP ALL PLUMBING.
- ALL ELECTRICAL TO BE DISCONNECTED AT MAINS BOARD/STREET 1 OF FEED INTO SITE.
  BUILDERS RESPONSIBILITY TO KEEP SITE CLEAN
- NATER/SEVER MATER LINES TO ENSURE NO CONTAMINATES GO INTO STORM

EXISTING PONER POLE (254007) TO BE RELOCATED 1m MINIMUM AWAY FROM NEW CROSSOVER.

NEW LOCATION AS PER TASNETWORK

DETAILS AND SPECIFICATION.

10 Goodman Court, Invermay Tasmania 7248, p+ 03 6332 3790 f+ 03 63323789

info@primedesigntas.com.au primedesigntas.com.au

GARAGE PROPOSED NEW SHED AND

ST LEONARDS Client name: 12 BINALONG AVENUE

P. PIELAGE

EXISTING SITE & DEMOLITION PLAN

Approved by: F.G.G. As indicated Scale:

Drafted by: S.S.W.

PD17164-03 Project/Drawing no:

03 Revision: 13-11-2017

Document Set ID: 3680223 Version: 2, Version Date: 28/11/2017

1 : 250

BULLING BENEFES Accredited building practitioner: Frank Geskus -No CC246A Document Set ID: 3709183 Version: 1, Version Date: 10/01/2018