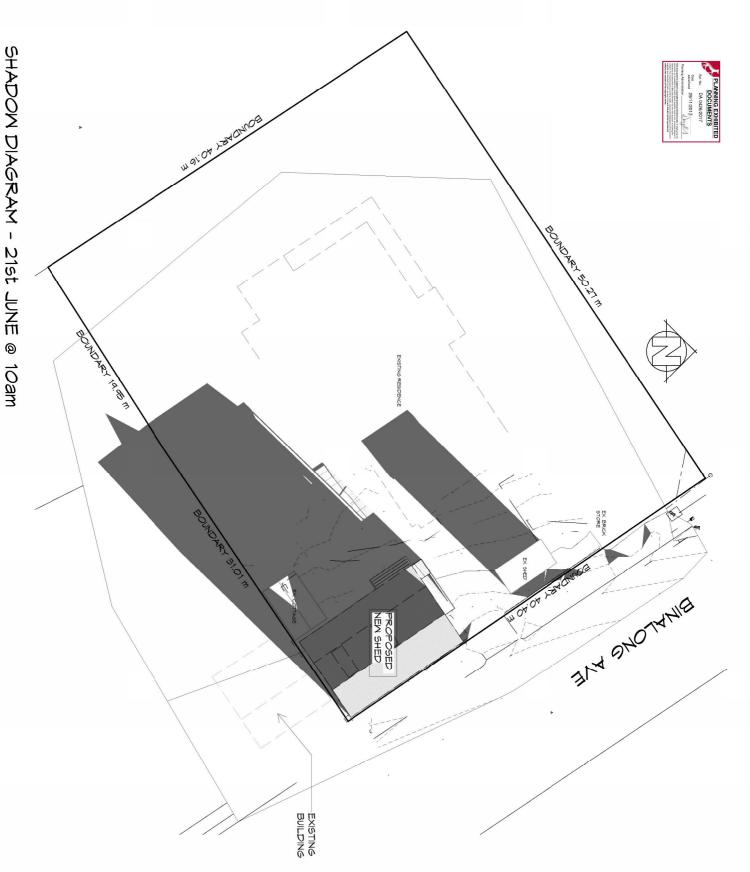

### ]Prime Design

10 Goodman Court, Invermay Tasmania 7248, p+ 03 6332 3790 f+ 03 63323789 info@primedes:gntas.com.au primedesigntas.com.au

Project
PROPOSED NEW SHED AND
GARAGE
12 BINALONG AVENUE,
ST. LEONARDS Client name:
P. PIELAGE

Drawing: SHADOW DIAGRAM - 21st JUNE @ 10am Revision: Document Set ID: 3709183 Version: 1, Version Date: 10/01/2018

Drafted by: Author

Approved by:
Approver Scale: 1:250

PD17164-09b Project/Drawing no: 13-11-2017

Revision: 03

1: 250 Document Set ID: 3680223 Version: 2, Version Date: 28/11/2017