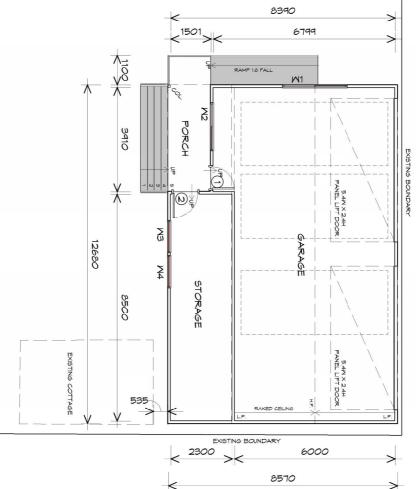

### FLOOR PLAN

1:100

|        | PORCH AREA | STORAGE AREA | GARAGE AREA |
|--------|------------|--------------|-------------|
| 109.37 | 6.56       | 21.69        | 81.12       |
|        | ZE<br>CA   | 3<br>2       | m<br>2      |
|        | ~          | ~            | ~           |
| 11.76  | 0.71       | 2.33         | 8.72        |
|        | SQUARES    | SQUARES      | SQUARES     |

NOTE:
PLOOR AREAS INCLUDE TO EXTERNAL FACE OF
FLOOR AND GARAGE, UNLESS OTHERWISE STATED.
DECKS AND OUTDOOR AREAS ARE CALCULATED
SEPARATELY.

Document Set ID: 3680223 Version: 2, Version Date: 28/11/2017

me

Accredited building practitioner: Frank Geskus No CC246A S.S.W. 10 Goodman Court, Invermay Tasmania 7248, p+ 03 6332 3790 f+ 03 63323789

Approved By: F.G.G.

DO DESIGNERS PD17164-04

03

Client name:
P. PIELAGE 12 BINALONG AVENUE, ST. LEONARDS PROPOSED NEW SHED AND GARAGE

Project/Drawing No: 13-11-2017 1:100 Drawing: FLOOR PLAN

Revision: Document Set ID: 3709183 Version: 1, Version Date: 10/01/2018

info@primedesigntas.com.au primedesigntas.com.au 10 Goodman Court, Invermay Tasmania 7248, p+ 03 6332 3790 f+ 03 63323789