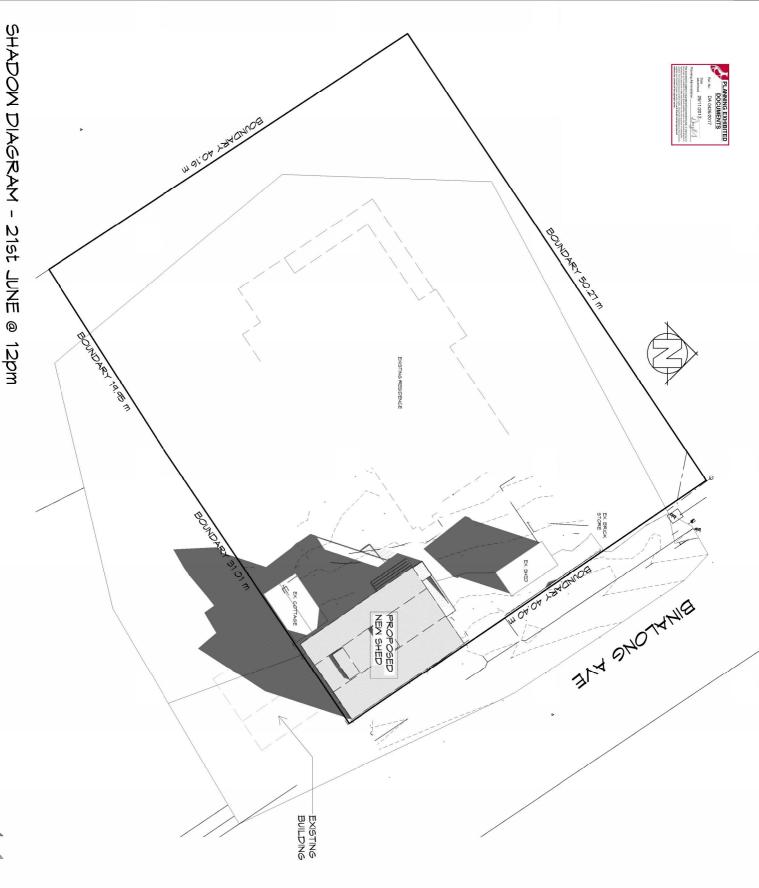

### ] Prime Design

10 Goodman Court, Invermay Tasmania 7248, p+ 03 6332 3790 f+ 03 63323789

info@primedes:gntas.com.au primedesigntas.com.au

Project
PROPOSED NEW SHED AND
GARAGE
12 BINALONG AVENUE,
ST. LEONARDS Client name:
P. PIELAGE

Drawing: SHADOW DIAGRAM - 21st JUNE @ 12pm Approved by:
Approver Document Set ID: 3709183 Version: 1, Version Date: 10/01/2018

Drafted by: Author

Scale: 1:250

PD17164-09c Project/Drawing no: 13-11-2017

03 Revision:

1: 250
Document Set ID: 3680223
Version: 2, Version Date: 28/11/2017