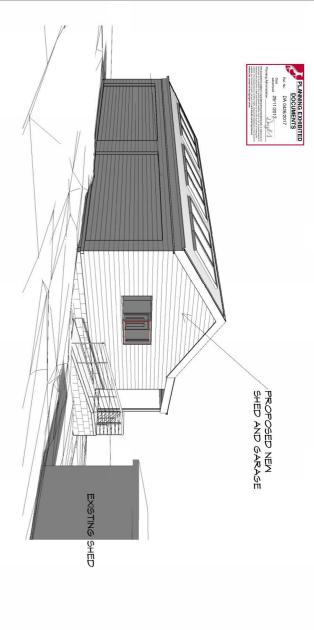

info@primedes:gntas.com.au primedesigntas.com.au 10 Goodman Court, Invermay Tasmania 7248, p+ 03 6332 3790 f+ 03 63323789

Project
PROPOSED NEW SHED AND
GARAGE
12 BINALONG AVENUE,
ST. LEONARDS
Client name:
P. PIELAGE

Drawing:
PERSPECTIVES

Document Set ID: 3709183 Version: 1, Version Date: 10/01/2018

RUDNE RUDNE ACCREDITE ACCREDITE PROPERTY Frank Geskus No CC248A

Approved by: F.G.G Scale:

PD17164-08

Revision:

Document Set ID: 3680223 Version: 2, Version Date: 28/11/2017 1 : 250

PD17164-09a Project/Drawing no: 13-11-2017

03