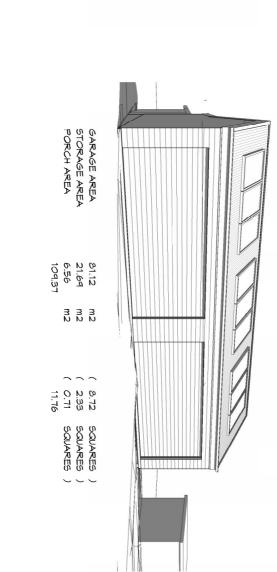

### FLOOR PLAN

1:100

|        | PORCH AREA | STORAGE AREA | GARAGE AREA |
|--------|------------|--------------|-------------|
| 109.37 | 6.56       | 21.69        | 81.12       |
|        | ZE<br>CA   | 3<br>2       | m<br>2      |
|        | ~          | ~            | ~           |
| 11.76  | 0.71       | 2.33         | 8.72        |
|        | SQUARES    | SQUARES      | SQUARES     |

NOTE:
PLOOR AREAS INCLUDE TO EXTERNAL FACE OF
FLOOR AND GARAGE, UNLESS OTHERWISE STATED.
DECKS AND OUTDOOR AREAS ARE CALCULATED
SEPARATELY.

Document Set ID: 3680223 Version: 2, Version Date: 28/11/2017