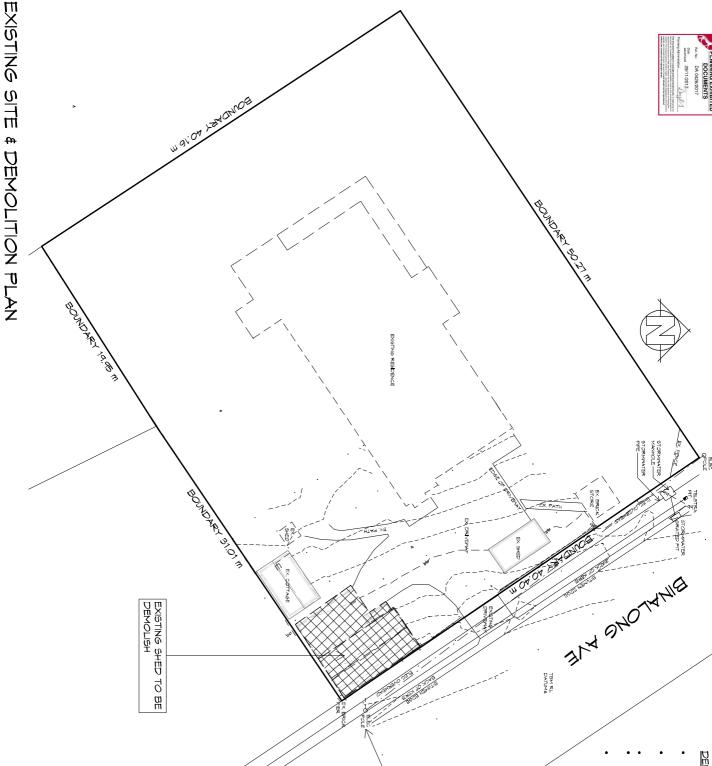

### DEMOLITION NOTE:

- IT IS THE BUILDERS RESPONSIBILTY THAT ALL WORKS TO BE DONE IN A SAFE MANNER.
  BUILDER TO PROP WHERE REQUIRED. IF UNSURE CONTACT ENGINEER OR DESIGNER.
- CAP ALL PLUMBING.
- ALL ELECTRICAL TO BE DISCONNECTED AT MAINS BOARD/STREET 1 OF FEED INTO SITE.
  BUILDERS RESPONSIBILITY TO KEEP SITE CLEAN
- NATER/SEVER MATER LINES TO ENSURE NO CONTAMINATES GO INTO STORM

EXISTING PONER POLE (254007) TO BE RELOCATED 1m MINIMUM AWAY FROM NEW CROSSOVER.

NEW LOCATION AS PER TASNETWORK

DETAILS AND SPECIFICATION.

10 Goodman Court, Invermay Tasmania 7248, p+ 03 6332 3790 f+ 03 63323789

info@primedesigntas.com.au primedesigntas.com.au

GARAGE PROPOSED NEW SHED AND

ST LEONARDS Client name: 12 BINALONG AVENUE

P. PIELAGE

EXISTING SITE & DEMOLITION PLAN

Approved by: F.G.G. As indicated Scale:

Drafted by: S.S.W.

PD17164-03 Project/Drawing no:

03 Revision: 13-11-2017

Document Set ID: 3680223 Version: 2, Version Date: 28/11/2017

1 : 250

BULLING BENEFES Accredited building practitioner: Frank Geskus -No CC246A Document Set ID: 3709183 Version: 1, Version Date: 10/01/2018