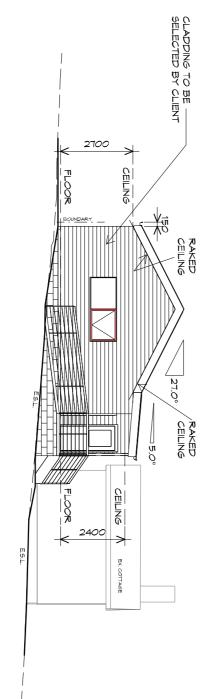

PROPOSED NEW SHED AND GARAGE

12 BINALONG AVENUE, ST. LEONARDS Client name:

Drawing: ELEVATIONS P. PIELAGE Approved by: F.G.G Scale:

1:100 03 Document Set ID: 3709183 Version: 1, Version Date: 10/01/2018

Drafted by: S.S.W.

13-11-2017

## NORTHWESTERN ELEVATION

1: 100

10 Goodman Court, Invermay Tasmania 7248, p+ 03 6332 3790 f+ 03 63323789 info@primedesigntas.com.au primedesigntas.com.au

12 BINALONG AVENUE, ST. LEONARDS PROPOSED NEW SHED AND GARAGE

P. PIELAGE

Client name:

Drafted by: S.S.W. Drawing: ELEVATIONS Approved by: F.G.G Scale:

PD17164-06 Project/Drawing no: 13-11-2017

03

1:100

BULLING BENEFES Accredited building practitioner: Frank Geskus -No CC246A Document Set ID: 3709183 Version: 1, Version Date: 10/01/2018