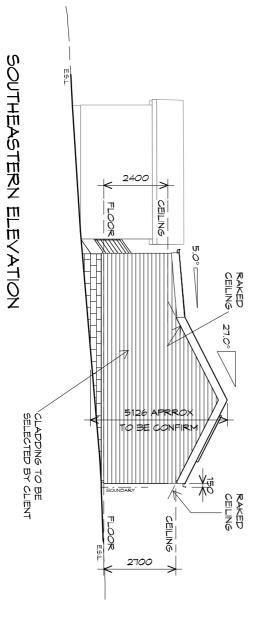

PROPOSED NEW SHED AND GARAGE

12 BINALONG AVENUE, ST. LEONARDS Client name:

Drawing: ELEVATIONS P. PIELAGE Approved by: F.G.G Scale:

1:100 03 Document Set ID: 3709183 Version: 1, Version Date: 10/01/2018

Drafted by: S.S.W.

13-11-2017