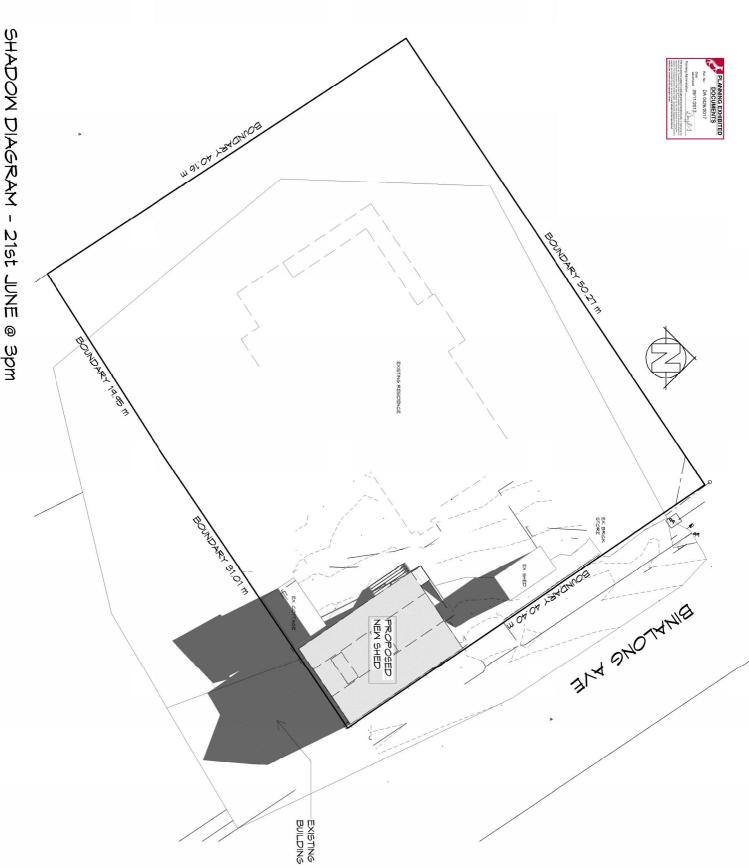

### ] Prime Design

10 Goodman Court, Invermay Tasmania 7248, p+ 03 6332 3790 f+ 03 63323789

info@primedes:gntas.com.au primedesigntas.com.au

Project
PROPOSED NEW SHED AND
GARAGE
12 BINALONG AVENUE,
ST. LEONARDS Client name:
P. PIELAGE

Drawing: SHADOW DIAGRAM - 21st JUNE @ 12pm Approved by:
Approver Document Set ID: 3709183 Version: 1, Version Date: 10/01/2018

Drafted by: Author

Scale: 1:250

PD17164-09c Project/Drawing no: 13-11-2017

03 Revision:

1: 250
Document Set ID: 3680223
Version: 2, Version Date: 28/11/2017