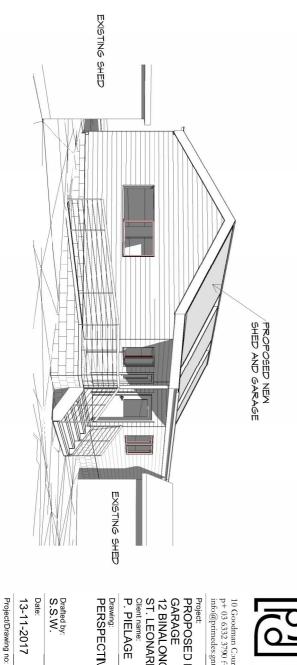

info@primedes:gntas.com.au primedesigntas.com.au 10 Goodman Court, Invermay Tasmania 7248, p+ 03 6332 3790 f+ 03 63323789

Project
PROPOSED NEW SHED AND
GARAGE
12 BINALONG AVENUE,
ST. LEONARDS
Client name:
P. PIELAGE

Drawing:
PERSPECTIVES

Document Set ID: 3709183 Version: 1, Version Date: 10/01/2018

RUDNE RUDNE ACCREDITE ACCREDITE PROPERTY Frank Geskus No CC248A

Approved by: F.G.G Scale:

PD17164-08

Revision:

Document Set ID: 3680223 Version: 2, Version Date: 28/11/2017 1 : 250

PD17164-09a Project/Drawing no: 13-11-2017

03