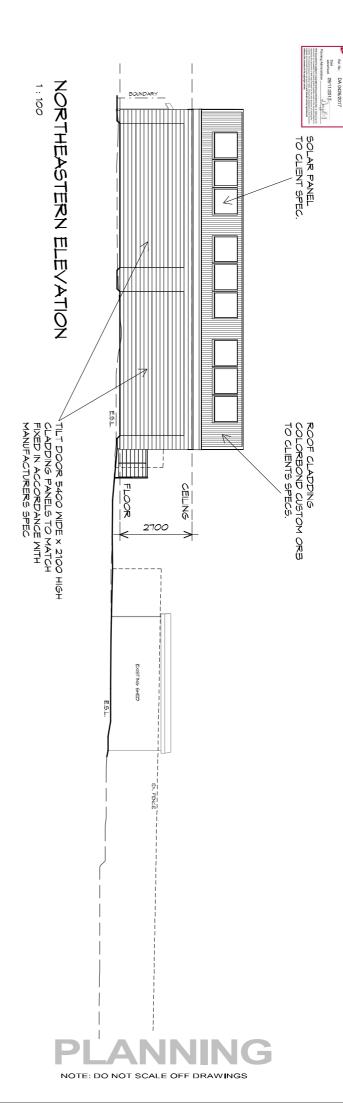

PROPOSED NEW SHED AND GARAGE

12 BINALONG AVENUE, ST. LEONARDS Client name:

Drawing: ELEVATIONS P. PIELAGE Approved by: F.G.G Scale:

1:100 03 Document Set ID: 3709183 Version: 1, Version Date: 10/01/2018

Drafted by: S.S.W.

13-11-2017

## NORTHWESTERN ELEVATION

1: 100

10 Goodman Court, Invermay Tasmania 7248, p+ 03 6332 3790 f+ 03 63323789 info@primedesigntas.com.au primedesigntas.com.au

12 BINALONG AVENUE, ST. LEONARDS PROPOSED NEW SHED AND GARAGE

P. PIELAGE

Client name:

Drafted by: S.S.W. Drawing: ELEVATIONS Approved by: F.G.G Scale:

PD17164-06 Project/Drawing no: 13-11-2017

03

1:100

BULLING BENEFES Accredited building practitioner: Frank Geskus -No CC246A Document Set ID: 3709183 Version: 1, Version Date: 10/01/2018