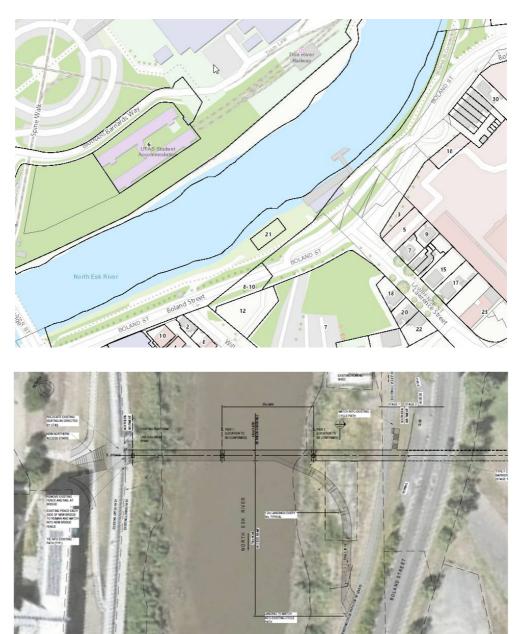

## LOCALITY MAP

DA0312/2019 - 2-4 Invermay Road, Invermay and the land extending over the North Esk River from the existing viewing platform on the northern levee adjacent to the Inveresk student accommodation building located at 6 Barnards Way, Invermay within CT 174633/2, and continuing south east across the levee and river to a position on the southern levee bank immediately to the south west of the Scotch Oakburn College Rowing Club and extending into Boland Street road reserve within CT144355/1

Locality Map Scale: This Map Is Not to Scale