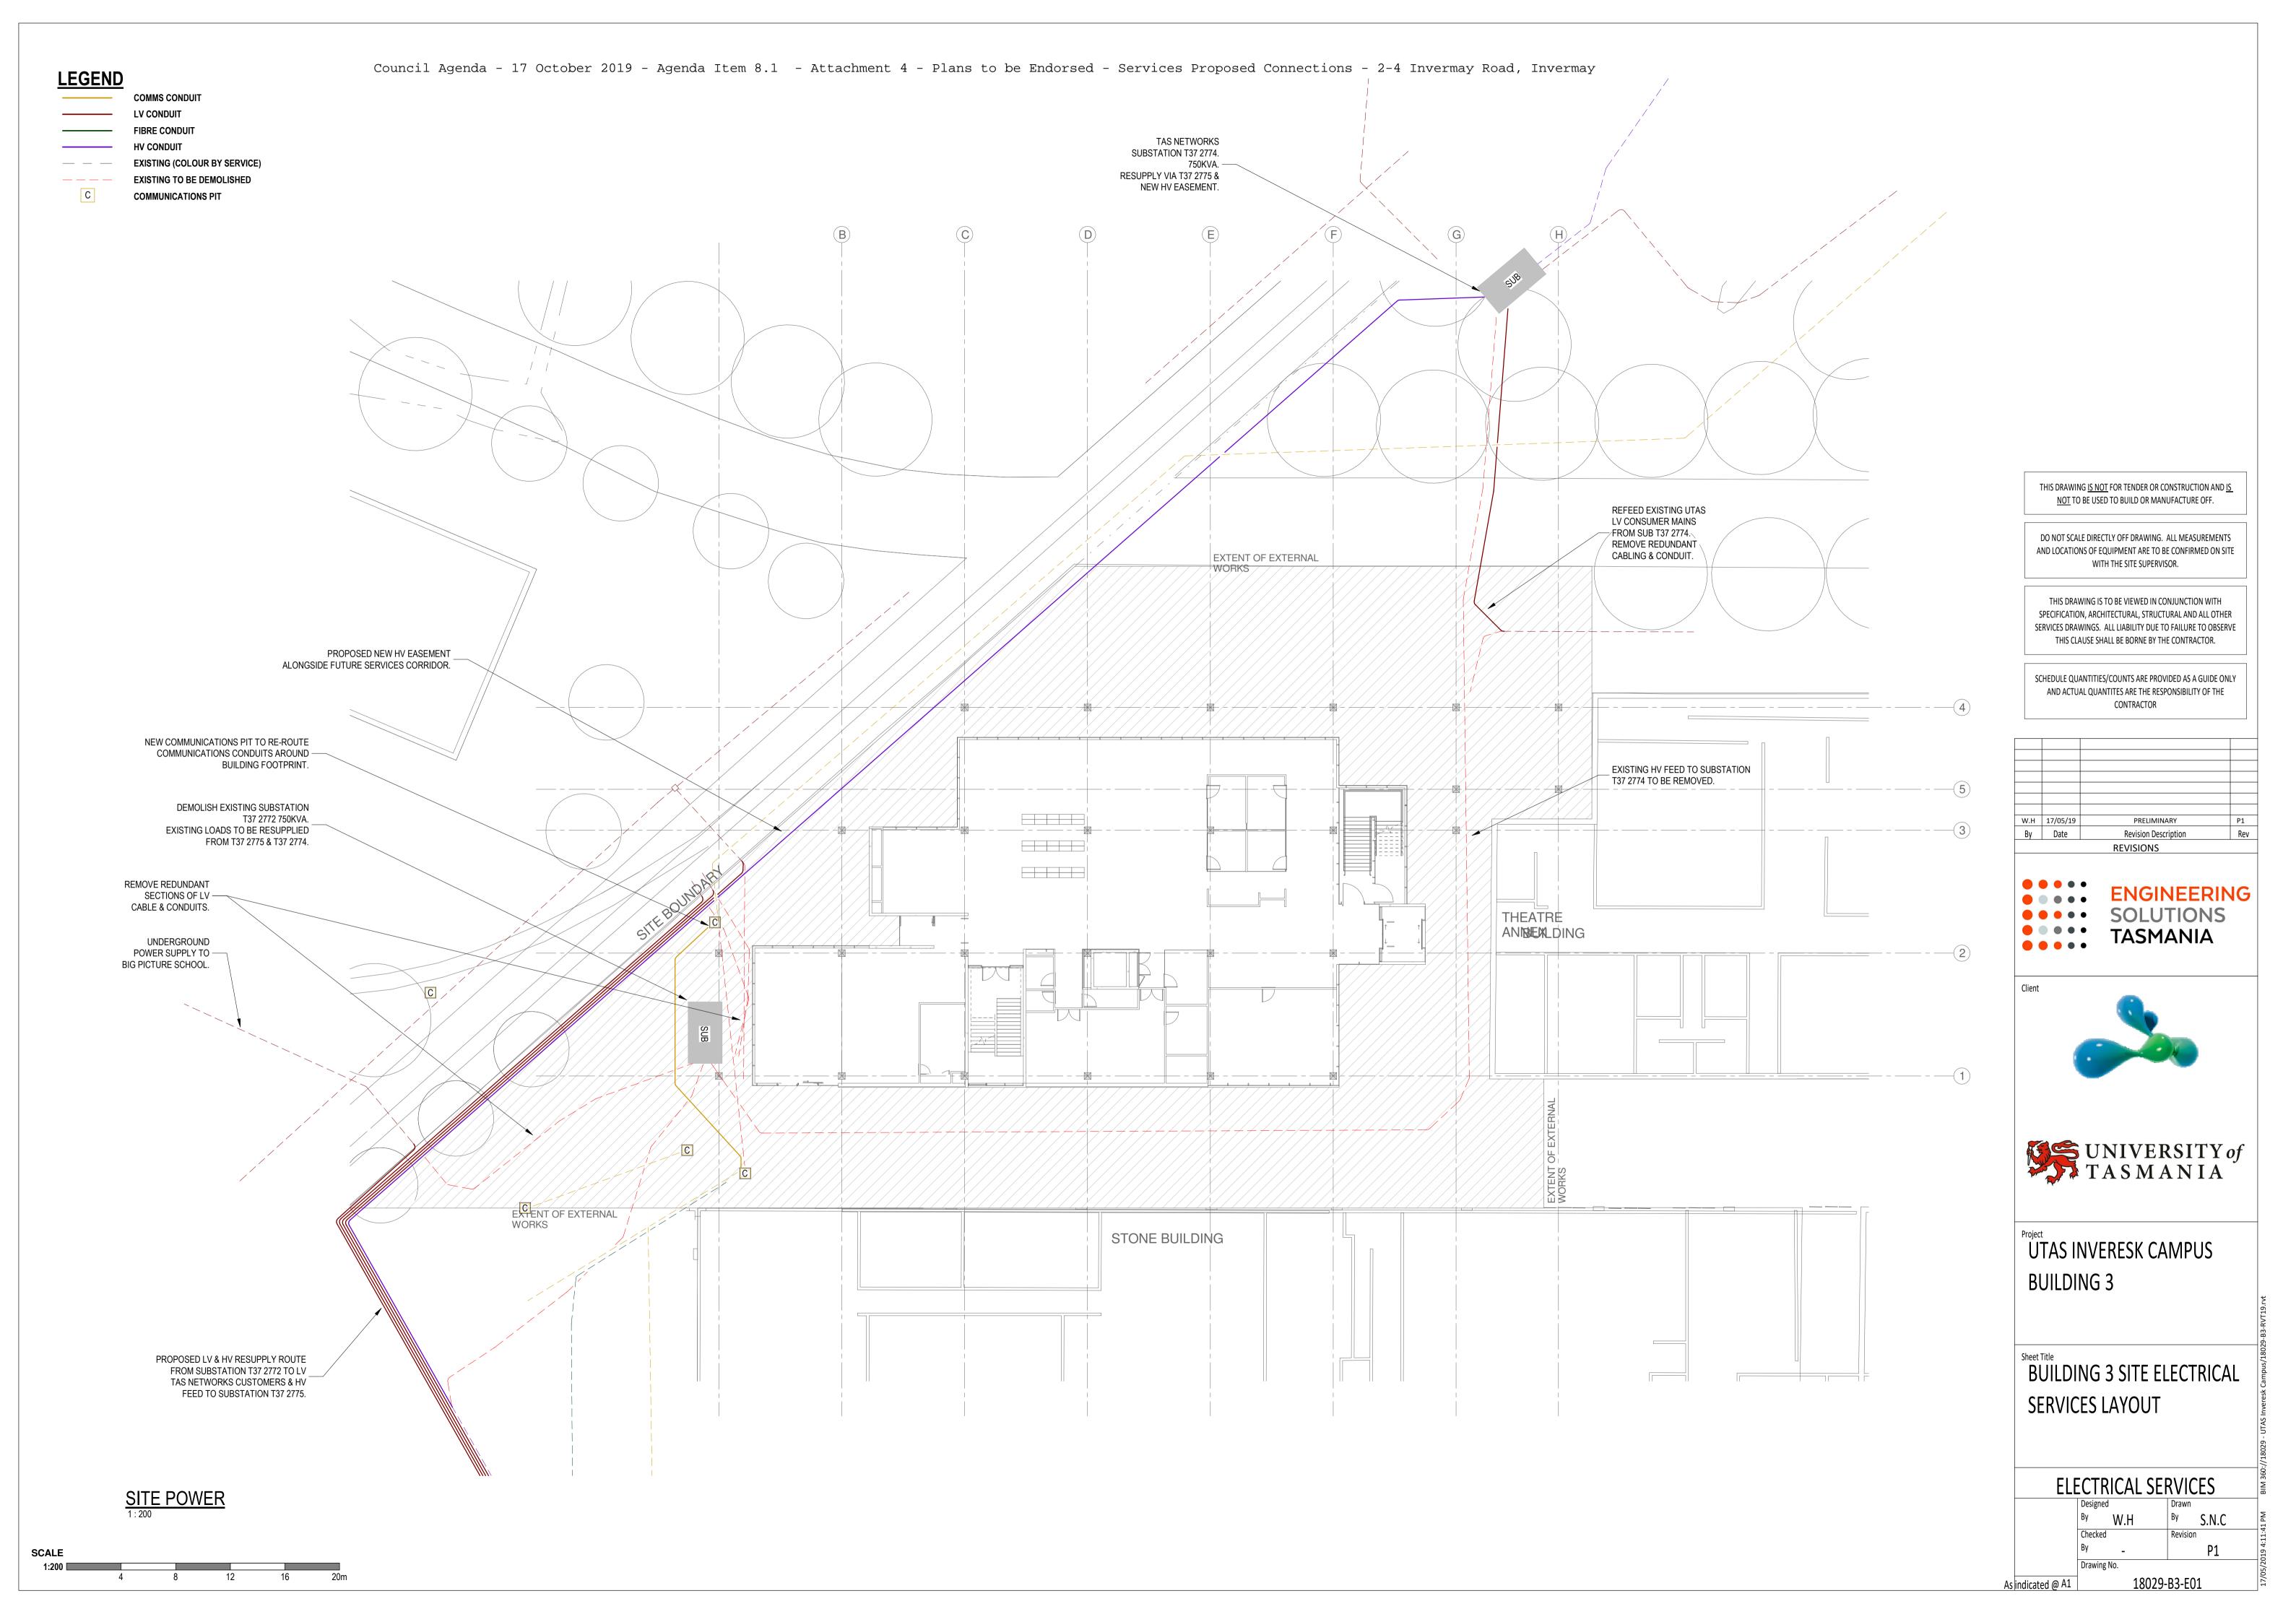

**LEGEND NATURAL GAS PIPEWORK** EXISTING (COLOUR BY SERVICE) EXISTING TO BE DEMOLISHED CUT INTO EXISTING MEDIUM \_ PRESSURE GAS MAIN. - EXISTING MEDIUM PRESSURE GAS MAIN. THIS DRAWING <u>IS NOT</u> FOR TENDER OR CONSTRUCTION AND <u>IS</u> NOT TO BE USED TO BUILD OR MANUFACTURE OFF. DO NOT SCALE DIRECTLY OFF DRAWING. ALL MEASUREMENTS EXTENT OF EXTERNAL WORKS AND LOCATIONS OF EQUIPMENT ARE TO BE CONFIRMED ON SITE WITH THE SITE SUPERVISOR. THIS DRAWING IS TO BE VIEWED IN CONJUNCTION WITH SPECIFICATION, ARCHITECTURAL, STRUCTURAL AND ALL OTHER EXISTING MEDIUM PRESSURE SERVICES DRAWINGS. ALL LIABILITY DUE TO FAILURE TO OBSERVE GAS MAIN. THIS CLAUSE SHALL BE BORNE BY THE CONTRACTOR. SCHEDULE QUANTITIES/COUNTS ARE PROVIDED AS A GUIDE ONLY AND ACTUAL QUANTITES ARE THE RESPONSIBILITY OF THE CONTRACTOR NEW MEDIUM PRESSURE GAS MAIN RUN IN FUTURE -SERVICES CORRIDOR. Rev Revision Description REVISIONS ENGINEERING DEMOLISH EXISTING GAS MAIN \_ IN WAY OF NEW BUILDING. THEATRE ANIMENLDING SOLUTIONS TASMANIA UNIVERSITY of TASMANIA EXTENT OF EXTERNAL WORKS STONE BUILDING UTAS INVERESK CAMPUS BUILDING 3 NEW MEDIUM PRESSURE GAS MAIN TO RE-FEED EXISTING METER FOR – UTAS STONE BUILDING. BUILDING 3 SITE GAS LAYOUT SITE GAS GAS SERVICES SCALE 4 8 12 16 20m