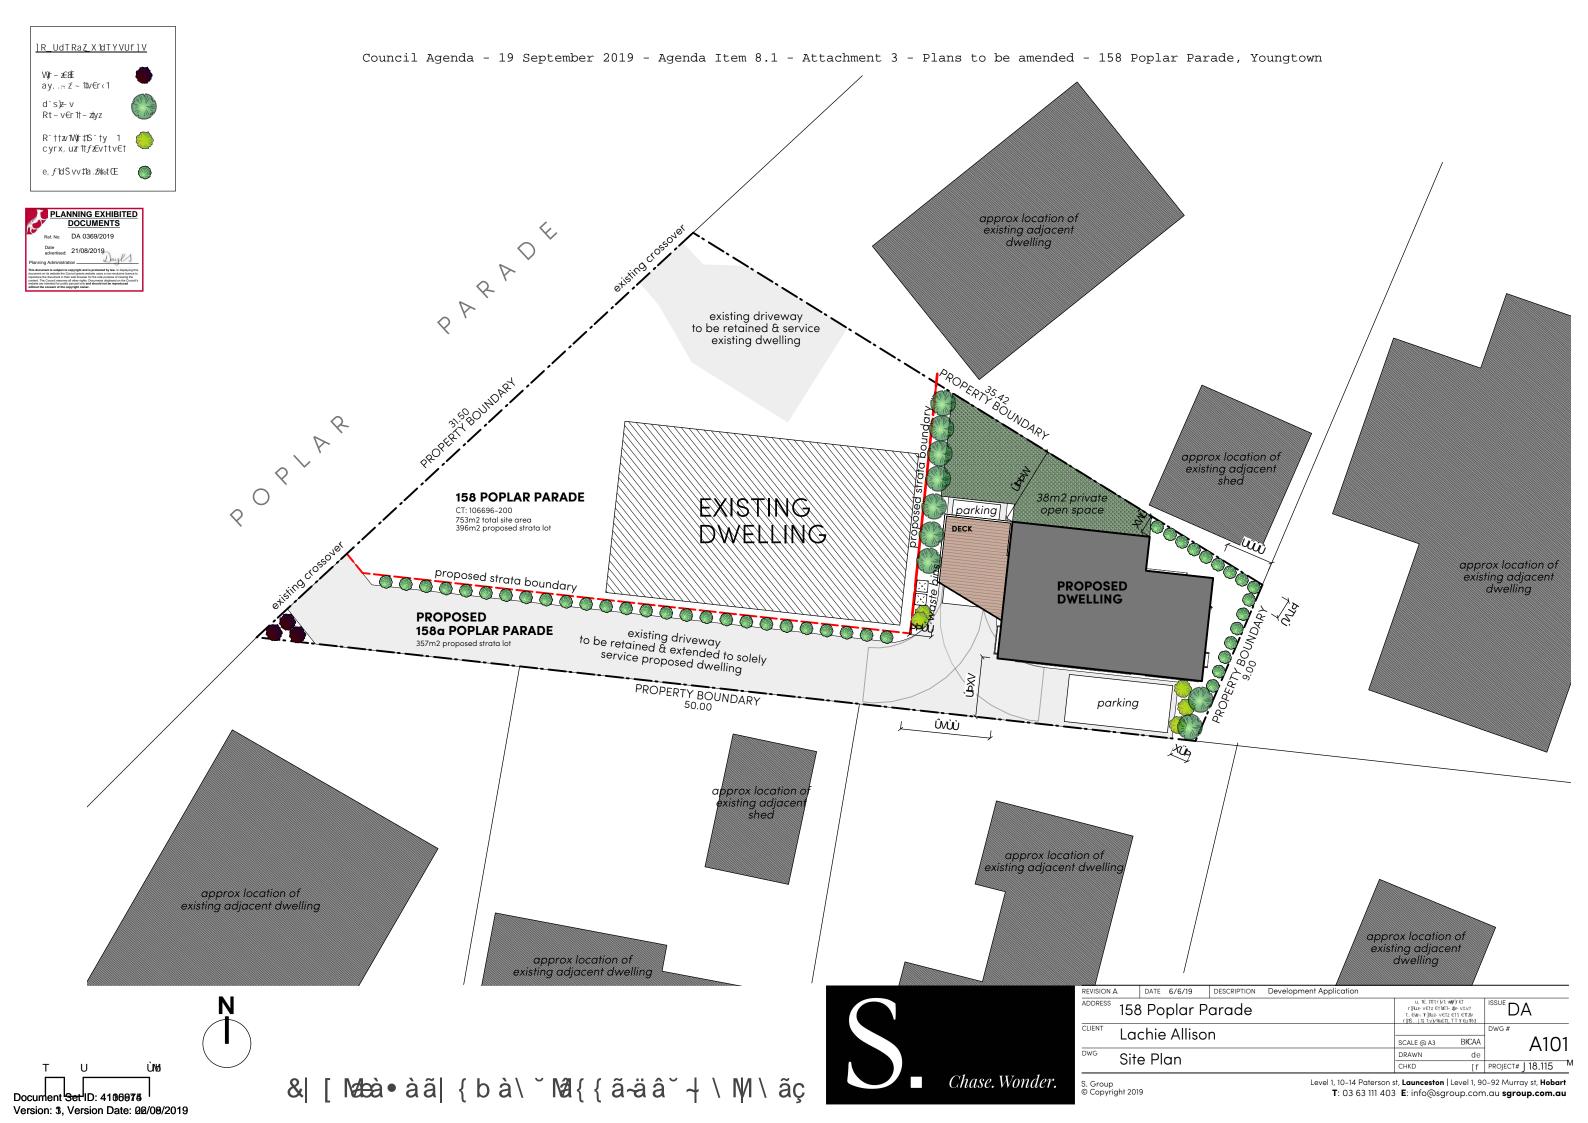

## **EXTERNAL FINISHES & COLOURS SCHEDULE:**

vertical shiplap timber cladding groove.
Installed to maunfacturers specifications.
natural stain finish

James Hardie® Easylap™ Texture paint finish (acratex or similar approved)

d Colorbond® Trimdek™ roofing Colorbond colour to future selection



| REVISION A | ٨                 | DATE 6/6/19 | DESCRIPTION | Development Application |                                                                                     |                                 |                               |
|------------|-------------------|-------------|-------------|-------------------------|-------------------------------------------------------------------------------------|---------------------------------|-------------------------------|
| ADDRESS    | 15