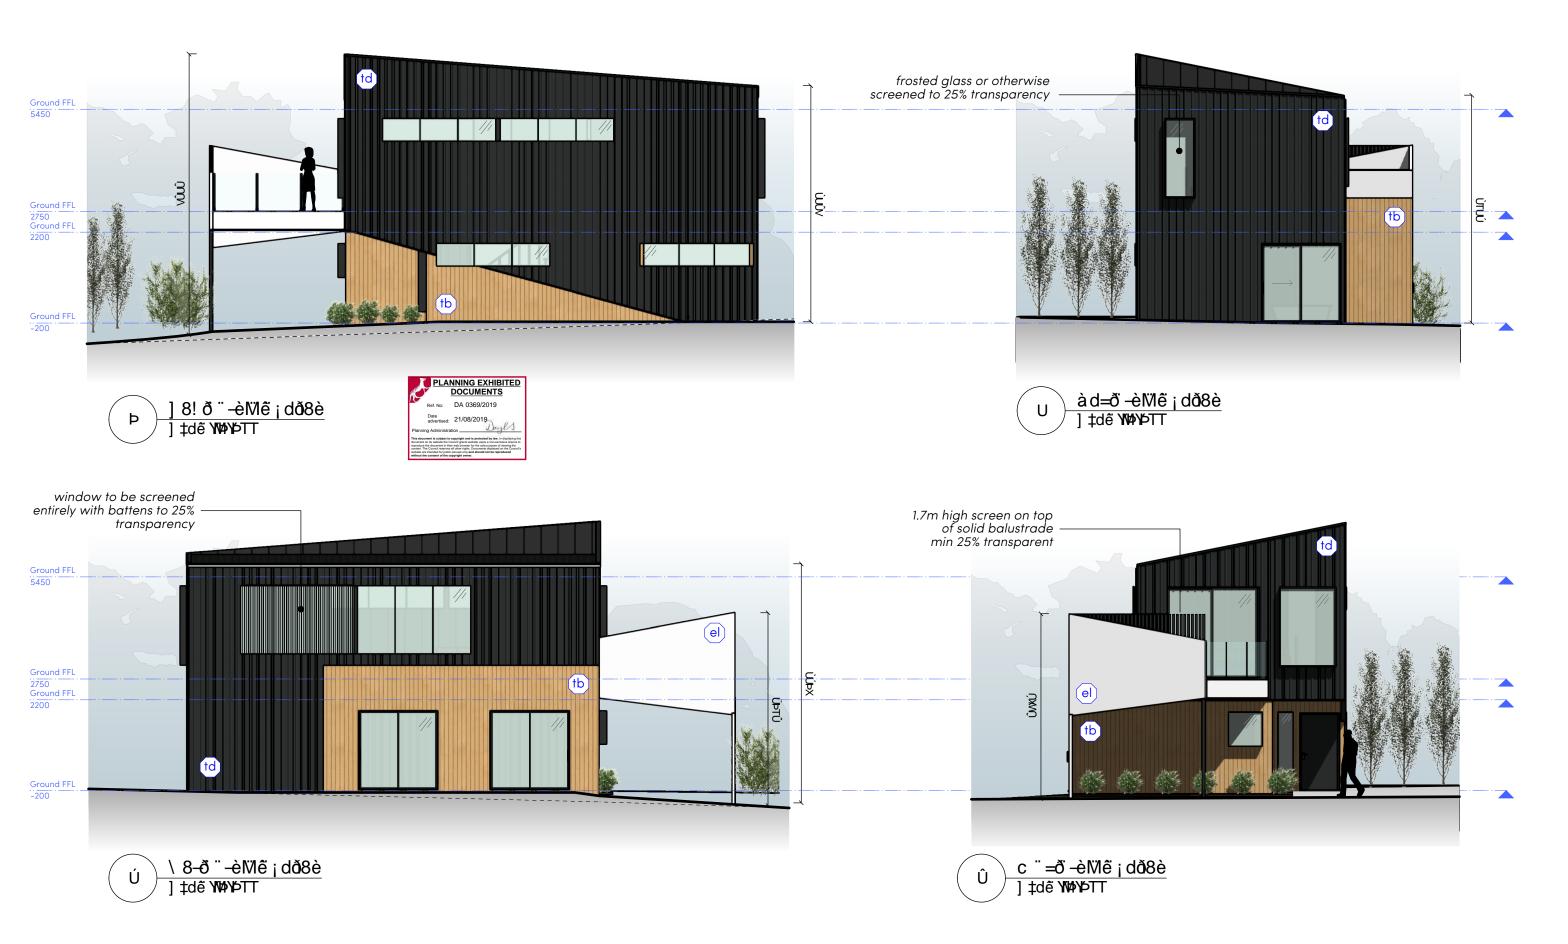

## **EXTERNAL FINISHES & COLOURS SCHEDULE:**

vertical shiplap timber cladding groove.
Installed to maunfacturers specifications.
natural stain finish

James Hardie® Easylap™ Texture paint finish (acratex or similar approved)

d Colorbond® Trimdek™ roofing Colorbond colour to future selection

| REVISION A | ٨                 | DATE 6/6/19 | DESCRIPTION | Development Application |                                                                                     |                                 |                               |
|------------|-------------------|-------------|-------------|-------------------------|-------------------------------------------------------------------------------------|---------------------------------|-------------------------------|
| ADDRESS    | 158 Poplar Parade |             |             |                         | u, 1€, 11ttr)v1<br>r)}1uz-v€†z €†12€<br>t, €wz-1r)}1uz-v€<br>r)}1Š, .[.1t, 1.v)v%s€ | 11-2  2-v‡.v†<br>†z €†1. €1†ztv | ISSUE DA                      |
| CLIENT     | Lachie Allison    |             |             |                         |                                                                                     | DWG #                           |                               |
|            |                   |             |             | SCALE @ A3              | BKBAA                                                                               | A301                            |                               |
| DWG        | Elevations        |             |             | DRAWN                   | de                                                                                  | /\301                           |                               |
|            |                   |             |             | CHKD                    | [f                                                                                  | PROJECT# J 18.115 M             |                               |
| S. Group   |                   |             |             | Level 1, 10-14 Paters   | on st, <b>Launceston</b>                                                            | Level 1, 90                     | 0-92 Murray st, <b>Hobart</b> |