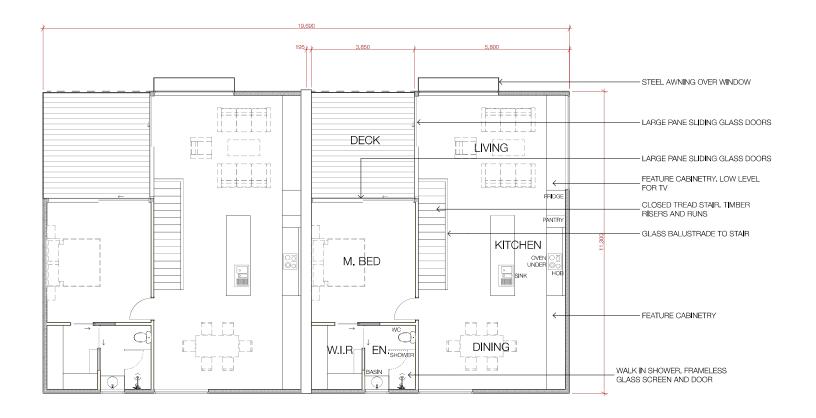

ARCHITECT ACCREDITATION No.: CC4753B

LAND AREA = 1344m2 BUILDING COVERAGE AREA = 445m2 TOTAL SITE COVERAGE = 33% TOTAL IMPERVIOUS SURFACE AREA = 697m2 ( DRIVEWAYS + PARKING + ROOFED AREAS )

| DRAWING SCHEDULE |                                 |         |  |  |  |  |
|------------------|---------------------------------|---------|--|--|--|--|
| DRAWING No.      | DRAWING NAME                    | REV No. |  |  |  |  |
| D00.01           | COVER SHEET                     | 02      |  |  |  |  |
| D01.01           | SITE PLAN                       | 02      |  |  |  |  |
| D01.02           | TYPICAL UNIT GROUND FLOOR PLAN  | 02      |  |  |  |  |
| D01.03           | TYPICAL UNIT FRIST FLOOR PLAN   | 02      |  |  |  |  |
| D02.01           | ELEVATIONS                      | 02      |  |  |  |  |
| D02.02           | ELEVATIONS                      | 02      |  |  |  |  |
| D09.01           | PERSPECTIVES                    | 02      |  |  |  |  |
| D09.02           | SUN STUDY - JUNE 21ST           | 02      |  |  |  |  |
| D09.03           | VEHICLE TURNING AND ACCESS PLAN | 02      |  |  |  |  |