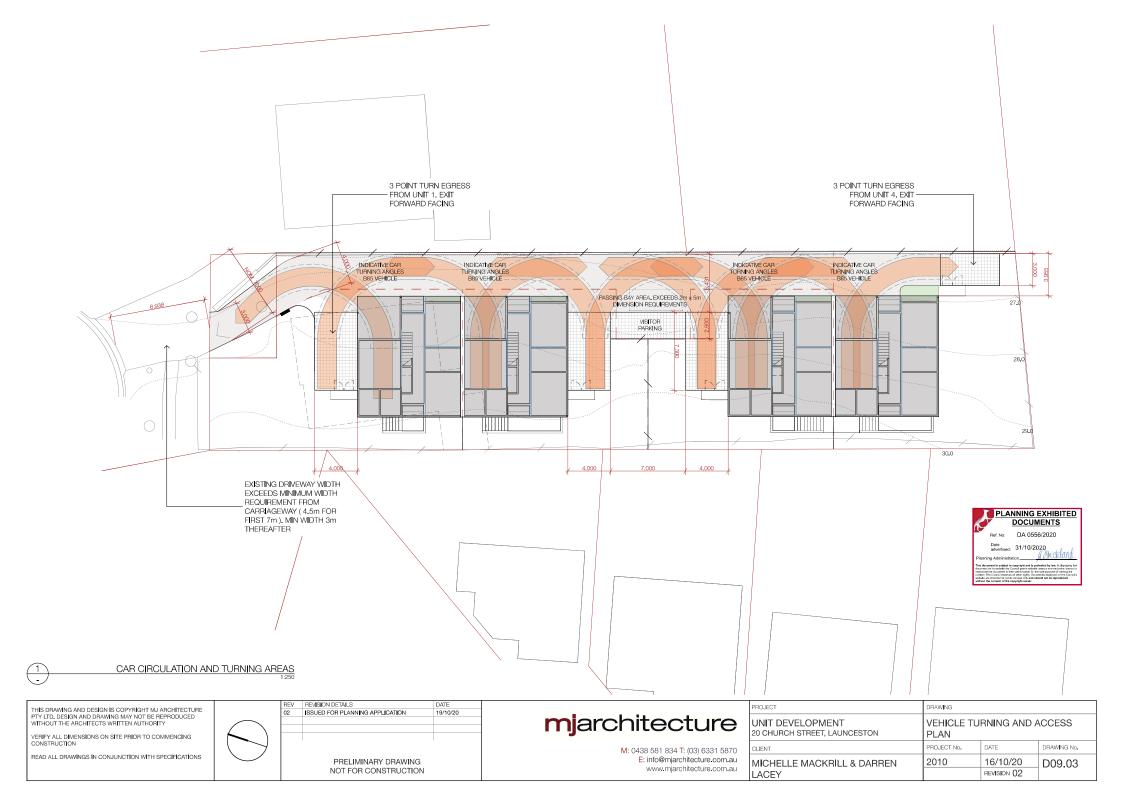

ARCHITECT ACCREDITATION No.: CC4753B

LAND AREA = 1344m2 BUILDING COVERAGE AREA = 445m2 TOTAL SITE COVERAGE = 33% TOTAL IMPERVIOUS SURFACE AREA = 697m2 ( DRIVEWAYS + PARKING + ROOFED AREAS )

| DRAWING SCHEDULE |                                 |         |  |  |  |  |
|------------------|---------------------------------|---------|--|--|--|--|
| DRAWING No.      | DRAWING NAME                    | REV No. |  |  |  |  |
| D00.01           | COVER SHEET                     | 02      |  |  |  |  |
| D01.01           | SITE PLAN                       | 02      |  |  |  |  |
| D01.02           | TYPICAL UNIT GROUND FLOOR PLAN  | 02      |  |  |  |  |
| D01.03           | TYPICAL UNIT FRIST FLOOR PLAN   | 02      |  |  |  |  |
| D02.01           | ELEVATIONS                      | 02      |  |  |  |  |
| D02.02           | ELEVATIONS                      | 02      |  |  |  |  |
| D09.01           | PERSPECTIVES                    | 02      |  |  |  |  |
| D09.02           | SUN STUDY - JUNE 21ST           | 02      |  |  |  |  |
| D09.03           | VEHICLE TURNING AND ACCESS PLAN | 02      |  |  |  |  |