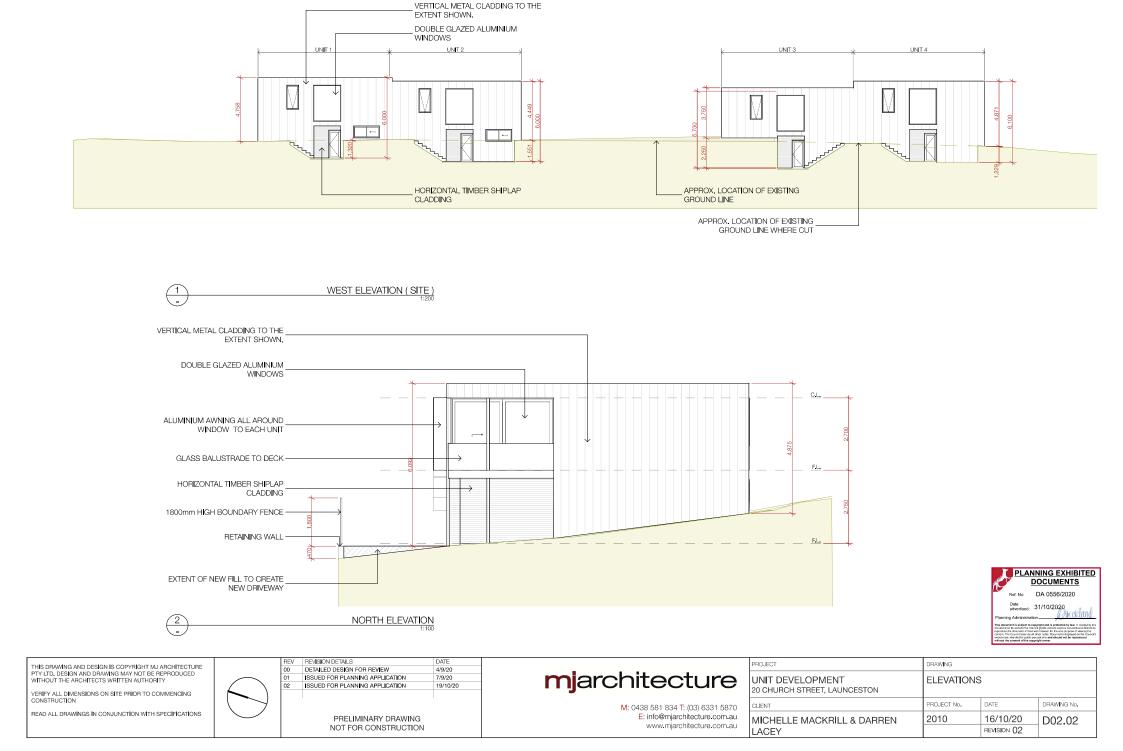

ARCHITECT ACCREDITATION No.: CC4753B

LAND AREA = 1344m2 BUILDING COVERAGE AREA = 445m2 TOTAL SITE COVERAGE = 33% TOTAL IMPERVIOUS SURFACE AREA = 697m2 ( DRIVEWAYS + PARKING + ROOFED AREAS )

| DRAWING SCHEDULE |                                 |         |  |  |  |  |
|------------------|---------------------------------|---------|--|--|--|--|
| DRAWING No.      | DRAWING NAME                    | REV No. |  |  |  |  |
| D00.01           | COVER SHEET                     | 02      |  |  |  |  |
| D01.01           | SITE PLAN                       | 02      |  |  |  |  |
| D01.02           | TYPICAL UNIT GROUND FLOOR PLAN  | 02      |  |  |  |  |
| D01.03           | TYPICAL UNIT FRIST FLOOR PLAN   | 02      |  |  |  |  |
| D02.01           | ELEVATIONS                      | 02      |  |  |  |  |
| D02.02           | ELEVATIONS                      | 02      |  |  |  |  |
| D09.01           | PERSPECTIVES                    | 02      |  |  |  |  |
| D09.02           | SUN STUDY - JUNE 21ST           | 02      |  |  |  |  |
| D09.03           | VEHICLE TURNING AND ACCESS PLAN | 02      |  |  |  |  |