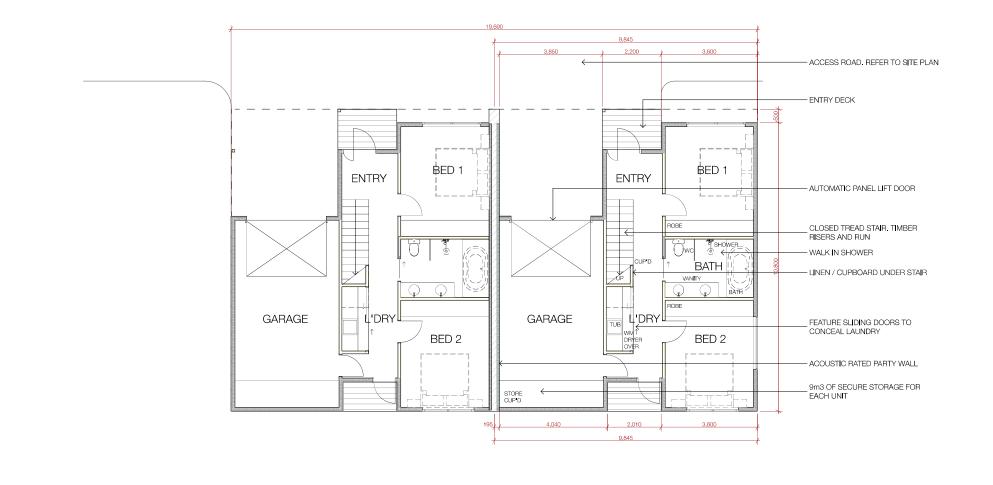

PLANNING EXHIBITED

DOCUMENTS Ref. No: DA 0556/2020 Date advertised: 31/10/2020 inn Admir copyright and is protected by law. In displaying 5 wholl grants website users a non-exclusive lineary TYPICAL UNIT GROUND FLOOR PLAN 1:100 REV REVISION DETAILS PROJECT DRAWING THIS DRAWING AND DESIGN IS COPYRIGHT MJ ARCHITECTURE 00 DETAILED DESIGN FOR REVIEW 4/9/20 PTY LTD, DESIGN AND DRAWING MAY NOT BE REPRODUCED WITHOUT THE ARCHITECTS WRITTEN AUTHORITY mjarchitecture 01 SSUED FOR PLANNING APPLICATION 7/9/20 UNIT DEVELOPMENT TYPICAL UNIT GROUND FLOOR PLAN 02 ISSUED FOR PLANNING APPLICATION 19/10/20 20 CHURCH STREET, LAUNCESTON VERIFY ALL DIMENSIONS ON SITE PRIOR TO COMMENCING CONSTRUCTION PROJECT No. DATE DRAWING No. CLIENT M: 0438 581 834 T: (03) 6331 5870 READ ALL DRAWINGS IN CONJUNCTION WITH SPECIFICATIONS E: info@mjarchitecture.com.au 2010 16/10/20 PRELIMINARY DRAWING MICHELLE MACKRILL & DARREN D01.02 www.mjarchitecture.com.au NOT FOR CONSTRUCTION LACEY REVISION 02