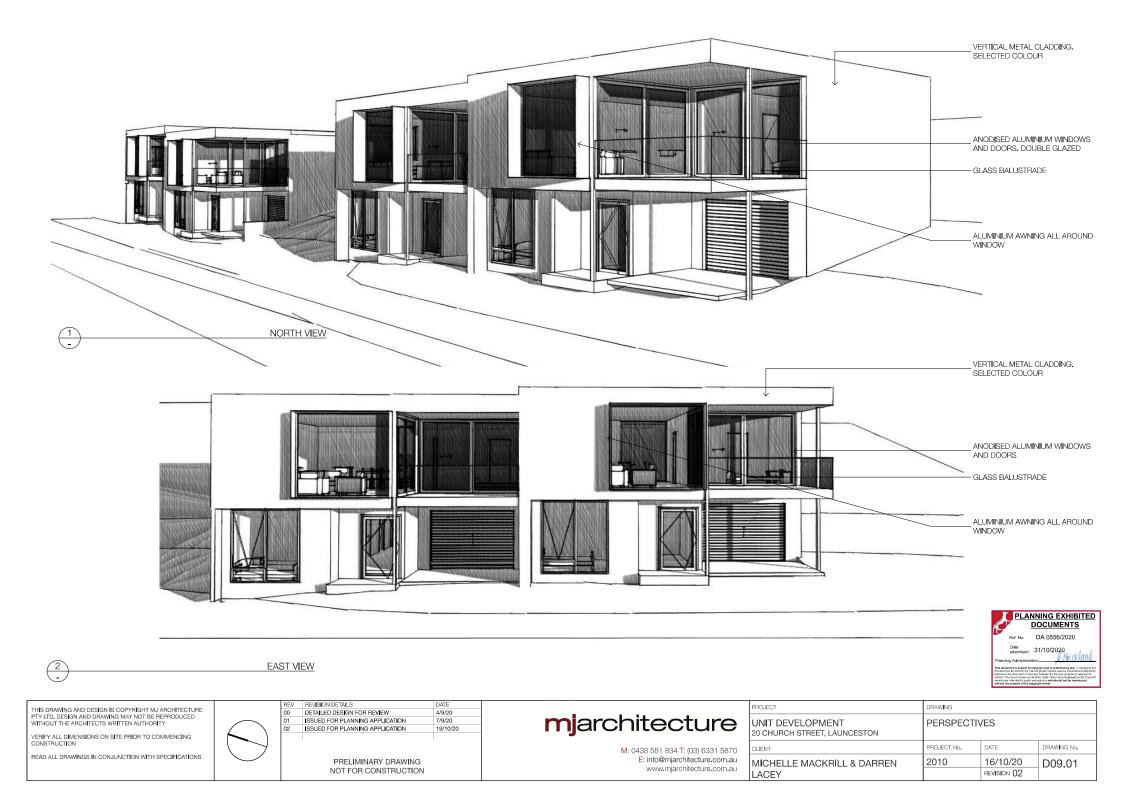

ARCHITECT ACCREDITATION No.: CC4753B

LAND AREA = 1344m2 BUILDING COVERAGE AREA = 445m2 TOTAL SITE COVERAGE = 33% TOTAL IMPERVIOUS SURFACE AREA = 697m2 ( DRIVEWAYS + PARKING + ROOFED AREAS )

| DRAWING SCHEDULE |                                 |         |  |  |  |  |
|------------------|---------------------------------|---------|--|--|--|--|
| DRAWING No.      | DRAWING NAME                    | REV No. |  |  |  |  |
| D00.01           | COVER SHEET                     | 02      |  |  |  |  |
| D01.01           | SITE PLAN                       | 02      |  |  |  |  |
| D01.02           | TYPICAL UNIT GROUND FLOOR PLAN  | 02      |  |  |  |  |
| D01.03           | TYPICAL UNIT FRIST FLOOR PLAN   | 02      |  |  |  |  |
| D02.01           | ELEVATIONS                      | 02      |  |  |  |  |
| D02.02           | ELEVATIONS                      | 02      |  |  |  |  |
| D09.01           | PERSPECTIVES                    | 02      |  |  |  |  |
| D09.02           | SUN STUDY - JUNE 21ST           | 02      |  |  |  |  |
| D09.03           | VEHICLE TURNING AND ACCESS PLAN | 02      |  |  |  |  |