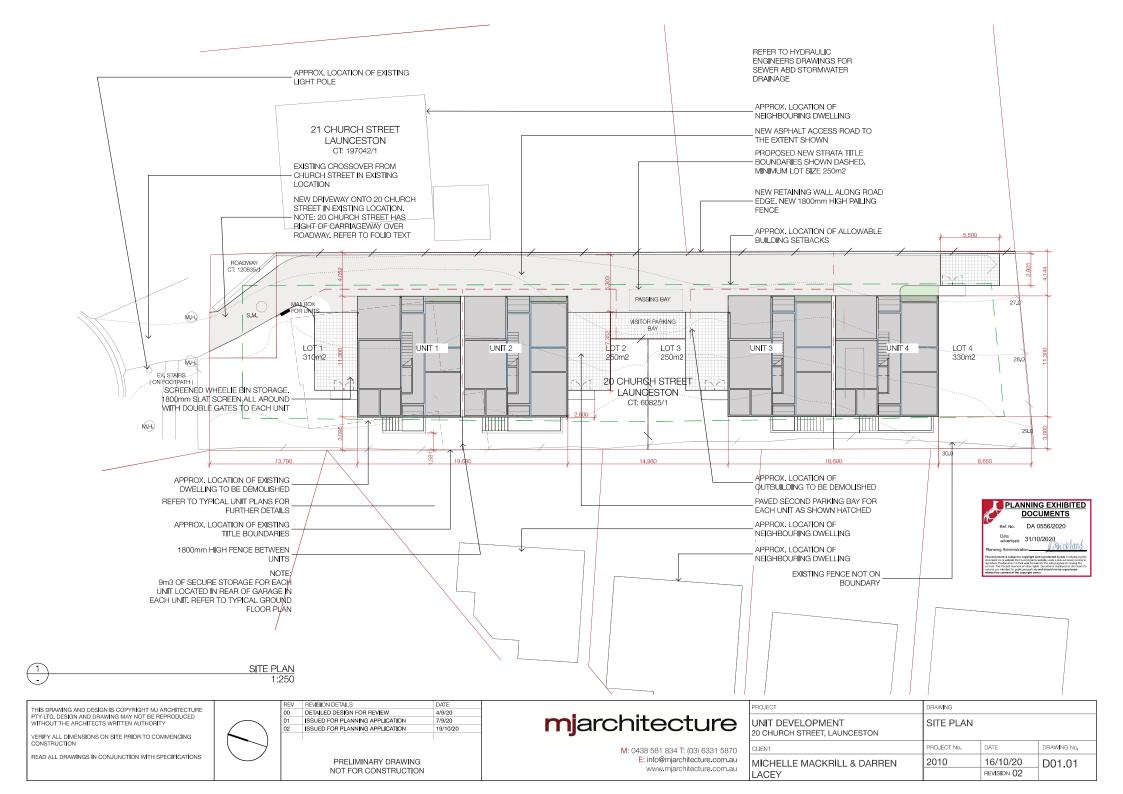

## PROJECT DETAILS

TITLE REFERENCE: VOL. 60825 FOLIO 1 SOIL CLASSIFICATION: REFER TO STRUCTURAL ENGINEERS DRAWINGS WIND CLASSIFICATION: REFER TO STRUCTURAL ENGINEERS DRAWINGS BAL RATING: N/A CLIMATE ZONE: 7

ARCHITECT ACCREDITATION No.: CC4753B

LAND AREA = 1344m2 BUILDING COVERAGE AREA = 445m2 TOTAL SITE COVERAGE = 33% TOTAL IMPERVIOUS SURFACE AREA = 697m2 ( DRIVEWAYS + PARKING + ROOFED AREAS )

| DRAWING SCHEDULE |                                 |         |  |  |  |  |
|------------------|---------------------------------|---------|--|--|--|--|
| DRAWING No.      | DRAWING NAME                    | REV No. |  |  |  |  |
| D00.01           | COVER SHEET                     | 02      |  |  |  |  |
| D01.01           | SITE PLAN                       | 02      |  |  |  |  |
| D01.02           | TYPICAL UNIT GROUND FLOOR PLAN  | 02      |  |  |  |  |
| D01.03           | TYPICAL UNIT FRIST FLOOR PLAN   | 02      |  |  |  |  |
| D02.01           | ELEVATIONS                      | 02      |  |  |  |  |
| D02.02           | ELEVATIONS                      | 02      |  |  |  |  |
| D09.01           | PERSPECTIVES                    | 02      |  |  |  |  |
| D09.02           | SUN STUDY - JUNE 21ST           | 02      |  |  |  |  |
| D09.03           | VEHICLE TURNING AND ACCESS PLAN | 02      |  |  |  |  |