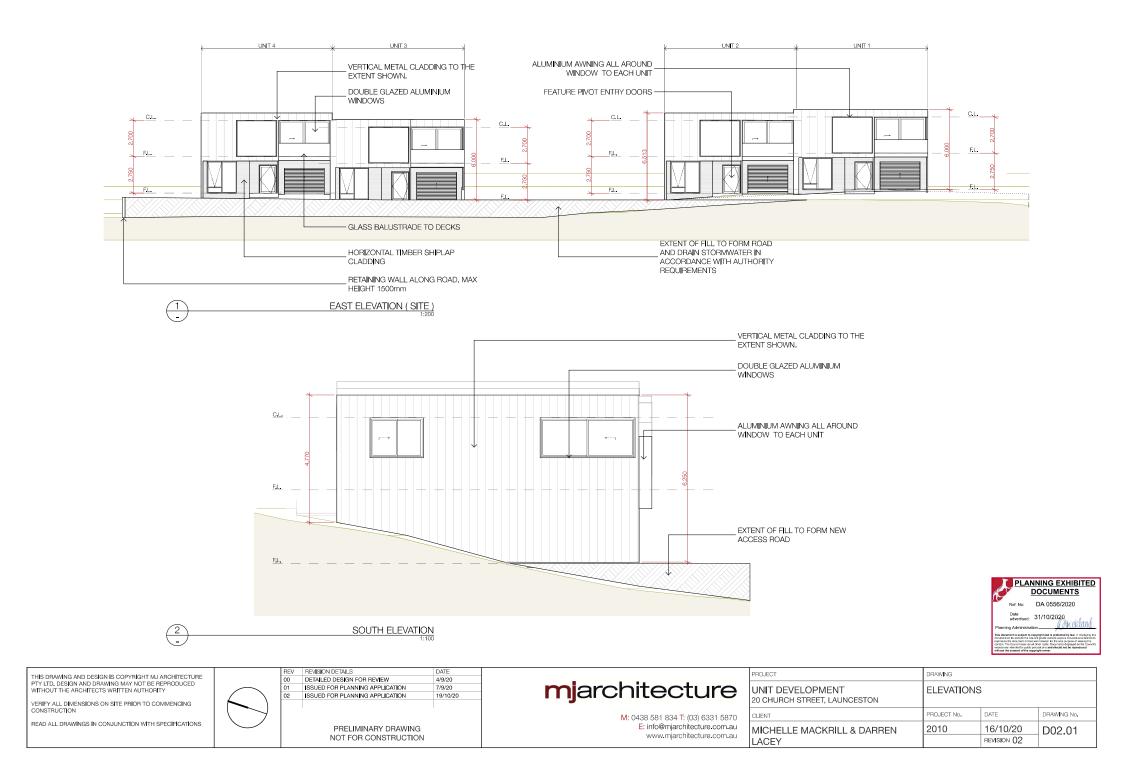

ARCHITECT ACCREDITATION No.: CC4753B

LAND AREA = 1344m2 BUILDING COVERAGE AREA = 445m2 TOTAL SITE COVERAGE = 33% TOTAL IMPERVIOUS SURFACE AREA = 697m2 ( DRIVEWAYS + PARKING + ROOFED AREAS )

| DRAWING SCHEDULE |                                 |         |  |  |  |  |
|------------------|---------------------------------|---------|--|--|--|--|
| DRAWING No.      | DRAWING NAME                    | REV No. |  |  |  |  |
| D00.01           | COVER SHEET                     | 02      |  |  |  |  |
| D01.01           | SITE PLAN                       | 02      |  |  |  |  |
| D01.02           | TYPICAL UNIT GROUND FLOOR PLAN  | 02      |  |  |  |  |
| D01.03           | TYPICAL UNIT FRIST FLOOR PLAN   | 02      |  |  |  |  |
| D02.01           | ELEVATIONS                      | 02      |  |  |  |  |
| D02.02           | ELEVATIONS                      | 02      |  |  |  |  |
| D09.01           | PERSPECTIVES                    | 02      |  |  |  |  |
| D09.02           | SUN STUDY - JUNE 21ST           | 02      |  |  |  |  |
| D09.03           | VEHICLE TURNING AND ACCESS PLAN | 02      |  |  |  |  |