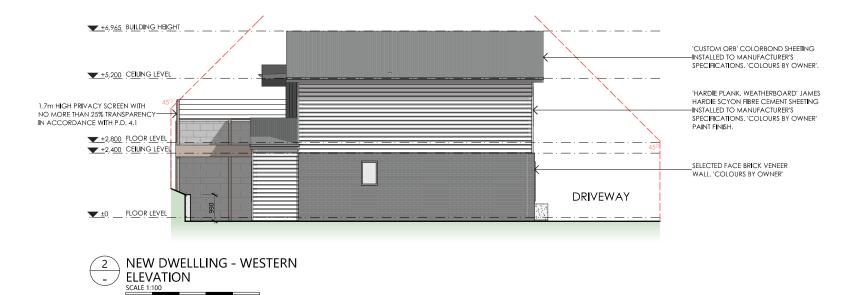

#### **COLOUR SCHEDULE**

LIGHT GREY WEATHERBOARD

DARK GREY VERTICAL CLADDING

FC SHEET SMOOTH FINISH

DRAWING No: A10

ISSUE: APPROVAL

23.09.20

28.08.20