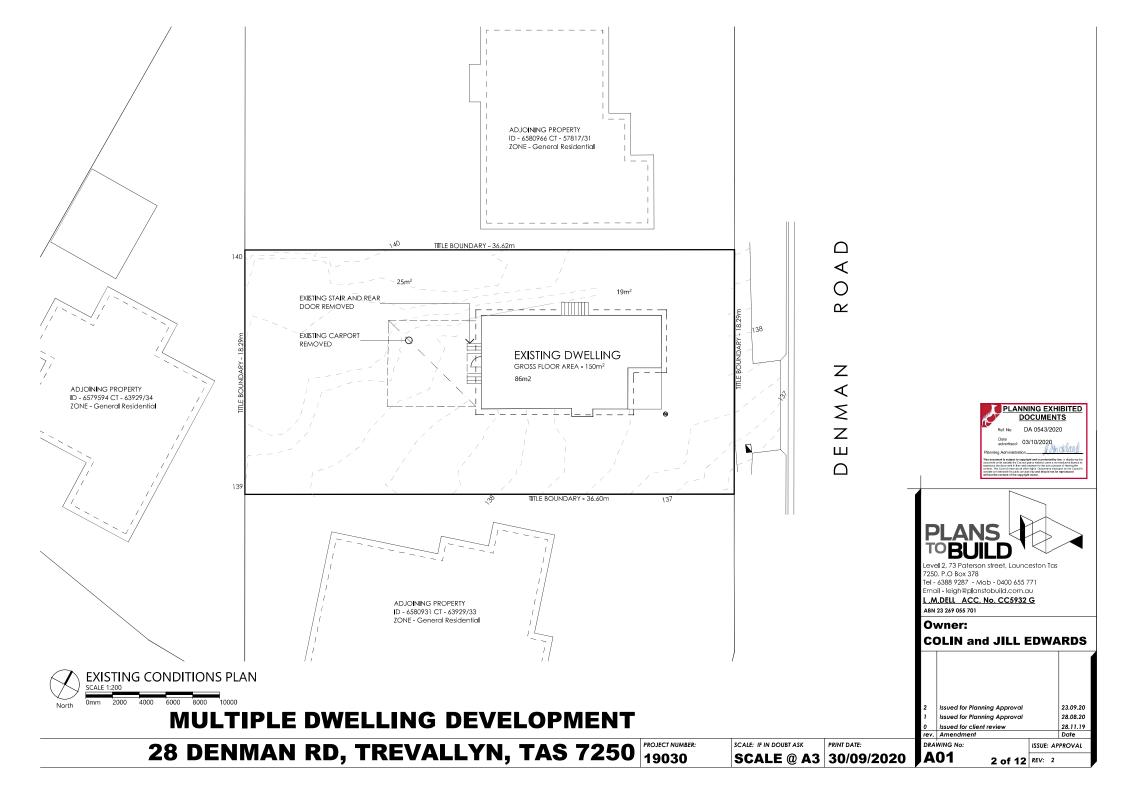

|   | PROJECT INFORMATION:                                                                                                             |                        |                     |             |                            | THE RELEVAN |        |
|---|----------------------------------------------------------------------------------------------------------------------------------|------------------------|---------------------|-------------|----------------------------|-------------|--------|
| 7 | FLOOR AREAS:<br>NEW RESIDENCE FLOOR AREA - G.F 97m² - F.L 97m² · EX 150m2<br>NEW RESIDENCE DECK AREA - 25m² , EX - NEW DECK 19m² |                        | SITE AREA:<br>669m² |             | LAND TITLE, VOLUME & FOLIO | 4           |        |
|   |                                                                                                                                  |                        |                     |             | CT57817/32                 |             |        |
|   | SITE OVERLAYS:                                                                                                                   | SITE CLASSIFICATION:   | CLIMATE ZONE:       | ALPINE AREA | BUSHFIRE ATTACK LEVEL:     |             |        |
|   | Scenic Management Area                                                                                                           | TBA                    | 7                   | N/A         | TBA                        | 2           | Issued |
|   | COUNCIL:                                                                                                                         | WIND REGION:           | N2 PRINT DATE:      |             | TERRAIN CLASSIFICATION:    | _           | Issued |
|   | Launceston                                                                                                                       | A3                     |                     |             | T2                         | 0           | Issued |
|   |                                                                                                                                  | 7.0                    |                     |             |                            | rev.        | Ameno  |
|   | SCHEME / ZONE:                                                                                                                   | SCALE: IF IN DOUBT ASK |                     |             | PROJECT NUMBER:            | DRA         | WING N |
|   | General Residential                                                                                                              | SCALE @ A3             | 30/09/2             | 2020        | 19030                      | JA          | 00     |