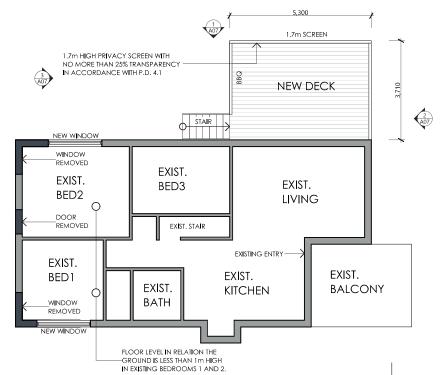

A07 EXISTING DWELLING ELEVATIONS

A08 NEW DWELLING GROUND FLOOR PLAN

A09 NEW DWELLING FIRST FLOOR PLAN

A10 NEW DWELLING ELEVATIONS

A11 NEW DWELLING ELEVATIONS

SCALE: IF IN DOUBT ASK SCALE @ A3 30/09/2020

PRINT DATE:

DRAWING No: **A07** 

ISSUE: APPROVAL 8 of 12 REV: 2

PLANNING EXHIBITED **DOCUMENTS** DA 0543/2020

7250. P.O Box 378 Tel - 6388 9287 - Mob - 0400 655 771 Email - leigh@planstobuild.com.au