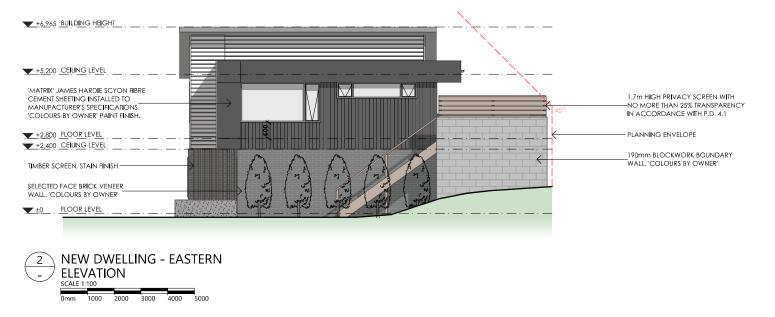

## **MULTIPLE DWELLING DEVELOPMENT**

28 DENMAN RD, TREVALLYN, TAS 7250 19030

SCALE: IF IN DOUBT ASK SCALE @ A3 30/09/2020

PRINT DATE:

DRAWING No: A11

ISSUE: APPROVAL

**COLOUR SCHEDULE** 

23.09.20 Issued for Planning Approva Issued for Planning Approva 28.08.20 Issued for client review 28.11.19 rev. Amendment Date