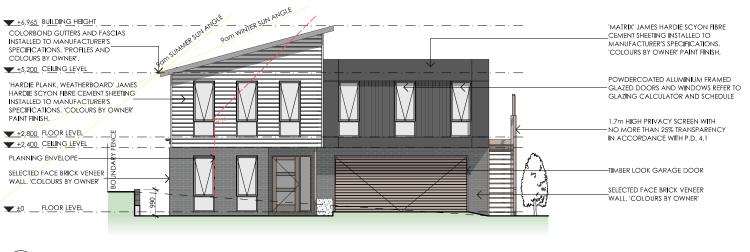

#### **COLOUR SCHEDULE**

LIGHT GREY WEATHERBOARD

DARK GREY VERTICAL CLADDING

FC SHEET SMOOTH FINISH

DRAWING No: A10

ISSUE: APPROVAL

23.09.20

28.08.20