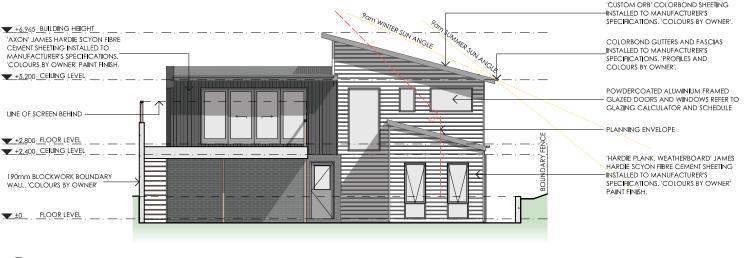

#### **COLOUR SCHEDULE**

LIGHT GREY WEATHERBOARD

DARK GREY VERTICAL CLADDING

FC SHEET SMOOTH FINISH

DRAWING No: A10

ISSUE: APPROVAL

23.09.20

28.08.20