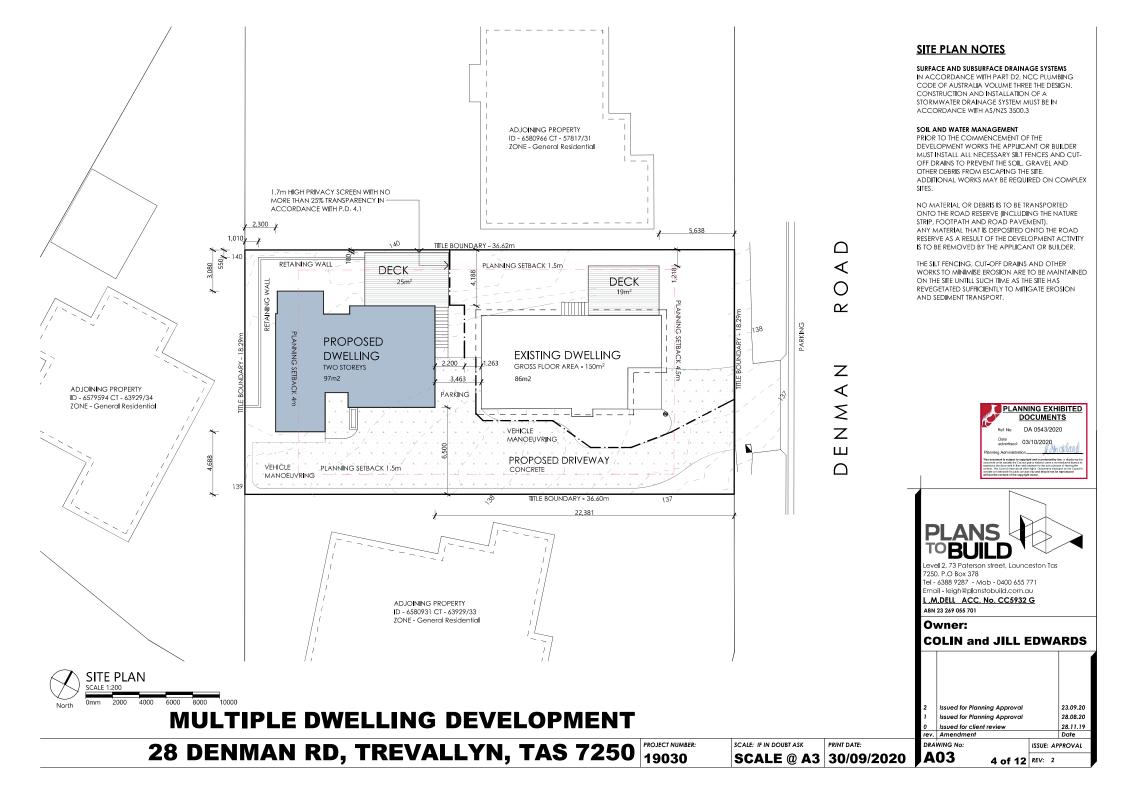

|   | PROJECT INFORMATION:                                                                                                             |                        |                     |             |                            | THE RELEVAN |        |
|---|----------------------------------------------------------------------------------------------------------------------------------|------------------------|---------------------|-------------|----------------------------|-------------|--------|
| 7 | FLOOR AREAS:<br>NEW RESIDENCE FLOOR AREA - G.F 97m² - F.L 97m² · EX 150m2<br>NEW RESIDENCE DECK AREA - 25m² , EX - NEW DECK 19m² |                        | SITE AREA:<br>669m² |             | LAND TITLE, VOLUME & FOLIO | 4           |        |
|   |                                                                                                                                  |                        |                     |             | CT57817/32                 |             |        |
|   | SITE OVERLAYS:                                                                                                                   | SITE CLASSIFICATION:   | CLIMATE ZONE:       | ALPINE AREA | BUSHFIRE ATTACK LEVEL:     |             |        |
|   | Scenic Management Area                                                                                                           | TBA                    | 7                   | N/A         | TBA                        | 2           | Issued |
|   | COUNCIL:                                                                                                                         | WIND REGION:           | N2 PRINT DATE:      |             | TERRAIN CLASSIFICATION:    | _           | Issued |
|   | Launceston                                                                                                                       | A3                     |                     |             | T2                         | 0           | Issued |
|   |                                                                                                                                  | 7.0                    |                     |             |                            | rev.        | Ameno  |
|   | SCHEME / ZONE:                                                                                                                   | SCALE: IF IN DOUBT ASK |                     |             | PROJECT NUMBER:            | DRA         | WING N |
|   | General Residential                                                                                                              | SCALE @ A3             | 30/09/2             | 2020        | 19030                      | JA          | 00     |