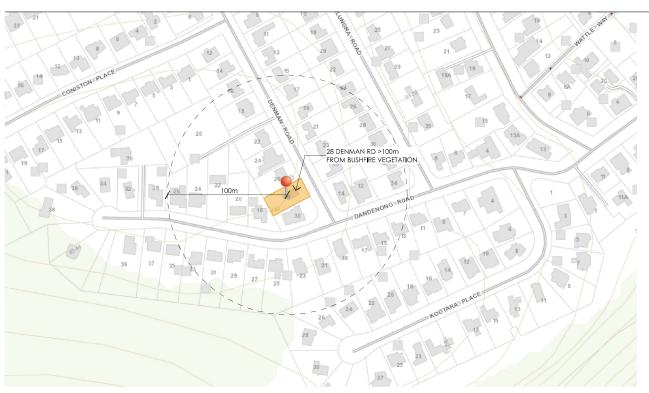

#### **DEVELOPMENT SUMMARY**

ID - 6580958 CT - 57817/32 ZONE - General Residential COUNCIL - Launceston OVERLAY - Scenic Management Area SIFE COVERAGE - 30% HARDSTAND AREA- 40% PERMEABLE AREA - 30%