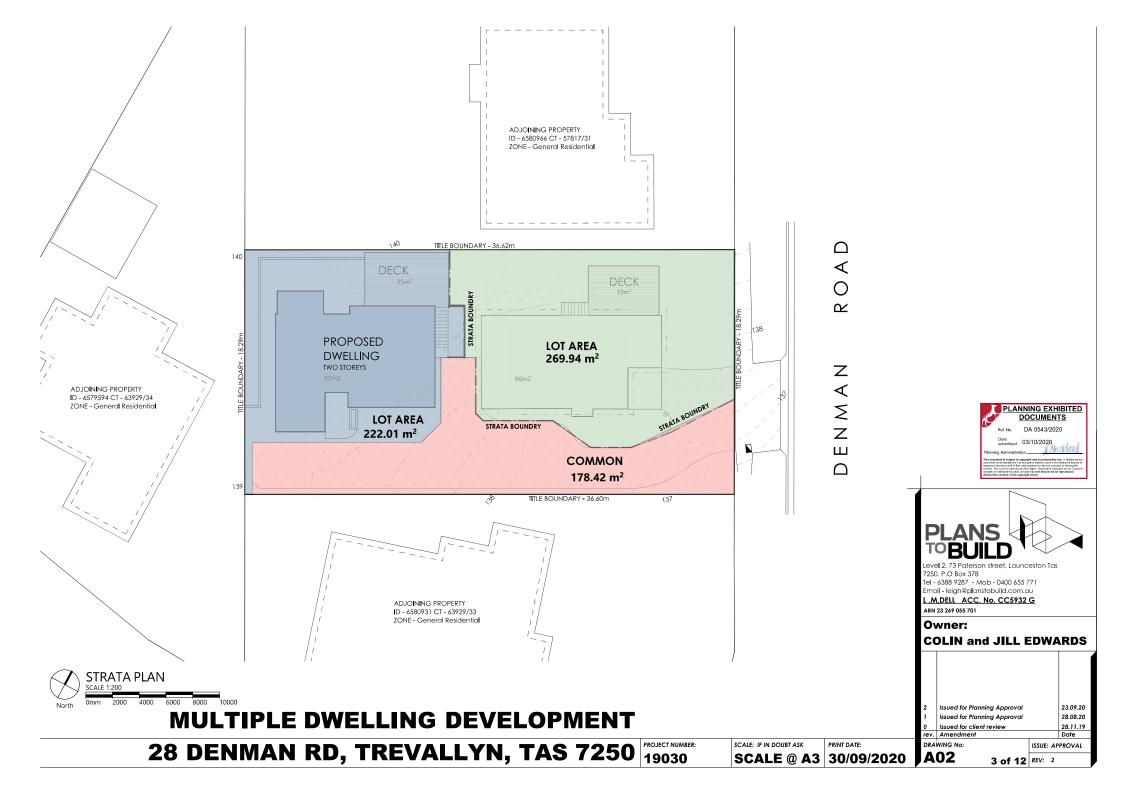

|   | PROJECT INFORMATION:                                                                                                             |                        |                     |             |                            | THE RELEVAN |        |
|---|----------------------------------------------------------------------------------------------------------------------------------|------------------------|---------------------|-------------|----------------------------|-------------|--------|
| 7 | FLOOR AREAS:<br>NEW RESIDENCE FLOOR AREA - G.F 97m² - F.L 97m² · EX 150m2<br>NEW RESIDENCE DECK AREA - 25m² , EX - NEW DECK 19m² |                        | SITE AREA:<br>669m² |             | LAND TITLE, VOLUME & FOLIO | 4           |        |
|   |                                                                                                                                  |                        |                     |             | CT57817/32                 |             |        |
|   | SITE OVERLAYS:                                                                                                                   | SITE CLASSIFICATION:   | CLIMATE ZONE:       | ALPINE AREA | BUSHFIRE ATTACK LEVEL:     |             |        |
|   | Scenic Management Area                                                                                                           | TBA                    | 7                   | N/A         | TBA                        | 2           | Issued |
|   | COUNCIL:                                                                                                                         | WIND REGION:           | N2 PRINT DATE:      |             | TERRAIN CLASSIFICATION:    | _           | Issued |
|   | Launceston                                                                                                                       | A3                     |                     |             | T2                         | 0           | Issued |
|   |                                                                                                                                  | 7.0                    |                     |             |                            | rev.        | Ameno  |
|   | SCHEME / ZONE:                                                                                                                   | SCALE: IF IN DOUBT ASK |                     |             | PROJECT NUMBER:            | DRA         | WING N |
|   | General Residential                                                                                                              | SCALE @ A3             | 30/09/2             | 2020        | 19030                      | JA          | 00     |