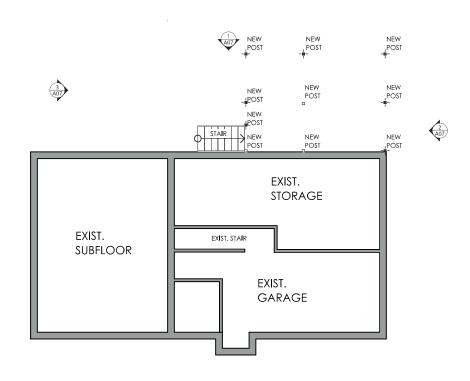

### **DRAWING SCHEDULE**

A00 COVER PAGE

A01 EXISTING CONDITIONS PLAN

A02 STRATA PLAN

A03 SITE PLAN

A04 SITE DRAINAGE PLAN

A05 LANDSCAPING PLAN

A06 EXISTING DWELLING FLOOR PLANS

28 DENMAN RD, TREVALLYN, TAS 7250 PROJECT NUMBE 19030

SCALE: IF IN DOUBT ASK PRINT DATE: SCALE @ A3 30/09/2020

**A06** 

**MULTIPLE DWELLING DEVELOPMENT** 28 DENMAN RD, TREVALLYN, TAS 7250 PROJECT NUMBE 19030