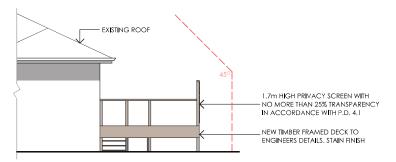

#### **COLOUR SCHEDULE**

LIGHT GREY WEATHERBOARD

DARK GREY VERTICAL CLADDING

FC SHEET SMOOTH FINISH

DRAWING No: A10

ISSUE: APPROVAL

23.09.20

28.08.20

28.11.19

Date

Issued for Planning Approval

Issued for Planning Approva

Issued for client review

1000

2000 3000 4000

## **MULTIPLE DWELLING DEVELOPMENT**

28 DENMAN RD, TREVALLYN, TAS 7250 19030

SCALE: IF IN DOUBT ASK SCALE @ A3 30/09/2020

PRINT DATE:

DRAWING No: A11

ISSUE: APPROVAL

**COLOUR SCHEDULE** 

23.09.20 Issued for Planning Approva Issued for Planning Approva 28.08.20 Issued for client review 28.11.19 rev. Amendment Date