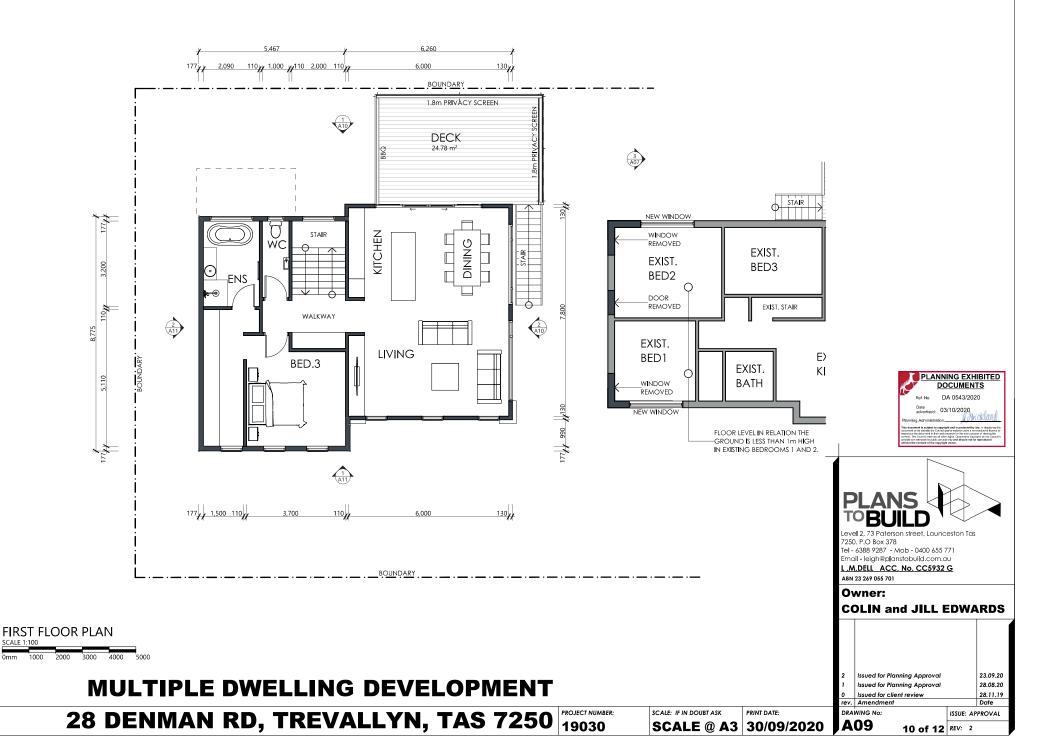

#### **COLIN and JILL EDWARDS**

23.09.20 28.08.20 28.11.19 Date

ISSUE: APPROVAL

**MULTIPLE DWELLING DEVELOPMENT** 

**GROUND FLOOR PLAN** 

28 DENMAN RD, TREVALLYN, TAS 7250 PROJECT NUMBER: 19030

SCALE: IF IN DOUBT ASK SCALE @ A3 30/09/2020

PRINT DATE:

DRAWING No: **A08** 