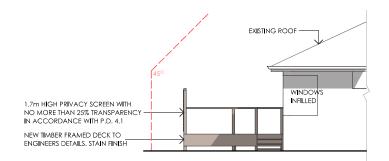

#### **COLOUR SCHEDULE**

LIGHT GREY WEATHERBOARD

DARK GREY VERTICAL CLADDING

FC SHEET SMOOTH FINISH

DRAWING No: A10

ISSUE: APPROVAL

23.09.20

28.08.20

28.11.19

Date

Issued for Planning Approval

Issued for Planning Approva

Issued for client review

1000

2000 3000 4000

## **MULTIPLE DWELLING DEVELOPMENT**

28 DENMAN RD, TREVALLYN, TAS 7250 19030

SCALE: IF IN DOUBT ASK SCALE @ A3 30/09/2020

PRINT DATE:

DRAWING No: A11

ISSUE: APPROVAL

**COLOUR SCHEDULE** 

23.09.20 Issued for Planning Approva Issued for Planning Approva 28.08.20 Issued for client review 28.11.19 rev. Amendment Date