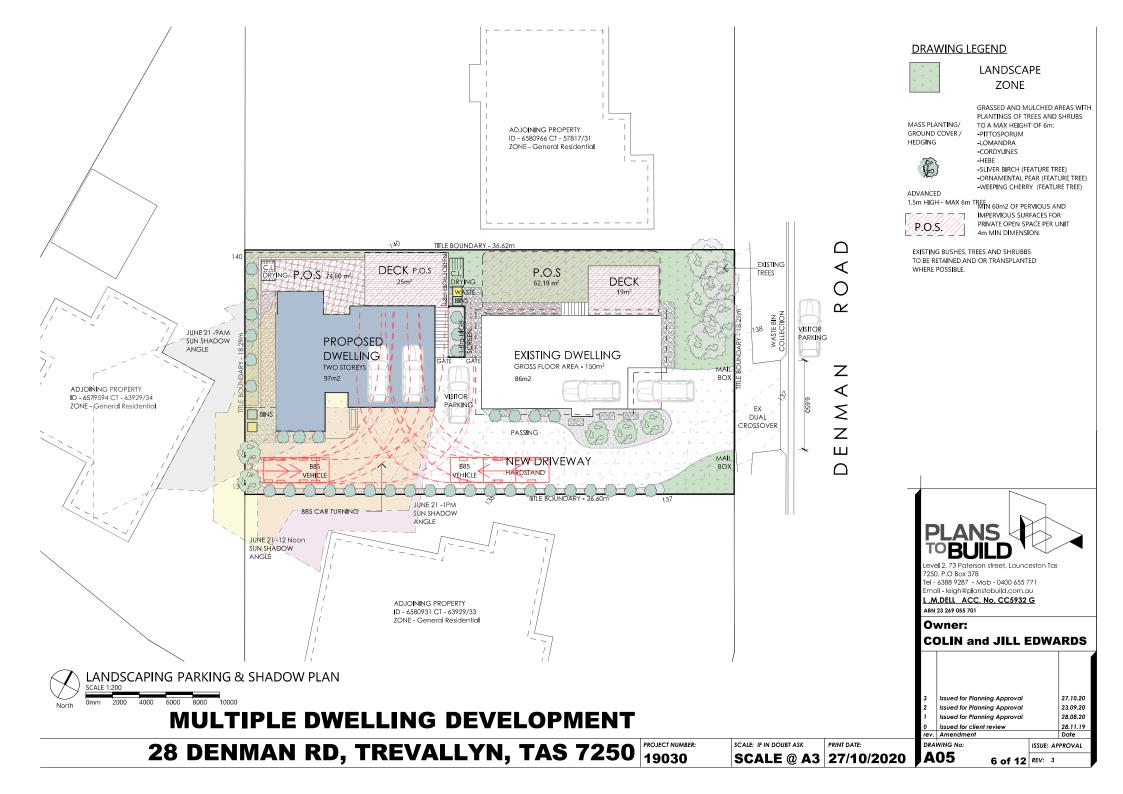

#### **DEVELOPMENT SUMMARY**

ID - 6580958 CT - 57817/32 ZONE - General Residential COUNCIL - Launceston OVERLAY - Scenic Management Area SIFE COVERAGE - 30% HARDSTAND AREA- 40% PERMEABLE AREA - 30%

|   | PROJECT INFORMATION:                                                                                                             |                        |                     |             |                            | THE RELEVAN |        |
|---|----------------------------------------------------------------------------------------------------------------------------------|------------------------|---------------------|-------------|----------------------------|-------------|--------|
| 7 | FLOOR AREAS:<br>NEW RESIDENCE FLOOR AREA - G.F 97m² - F.L 97m² · EX 150m2<br>NEW RESIDENCE DECK AREA - 25m² , EX - NEW DECK 19m² |                        | SITE AREA:<br>669m² |             | LAND TITLE, VOLUME & FOLIO | 4           |        |
|   |                                                                                                                                  |                        |                     |             | CT57817/32                 |             |        |
|   | SITE OVERLAYS:                                                                                                                   | SITE CLASSIFICATION:   | CLIMATE ZONE:       | ALPINE AREA | BUSHFIRE ATTACK LEVEL:     |             |        |
|   | Scenic Management Area                                                                                                           | TBA                    | 7                   | N/A         | TBA                        | 2           | Issued |
|   | COUNCIL:                                                                                                                         | WIND REGION:           | N2 PRINT DATE:      |             | TERRAIN CLASSIFICATION:    | _           | Issued |
|   | Launceston                                                                                                                       | A3                     |                     |             | T2                         | 0           | Issued |
|   |                                                                                                                                  | 7.0                    |                     |             |                            | rev.        | Ameno  |
|   | SCHEME / ZONE:                                                                                                                   | SCALE: IF IN DOUBT ASK |                     |             | PROJECT NUMBER:            | DRA         | WING N |
|   | General Residential                                                                                                              | SCALE @ A3             | 30/09/2             | 2020        | 19030                      | JA          | 00     |