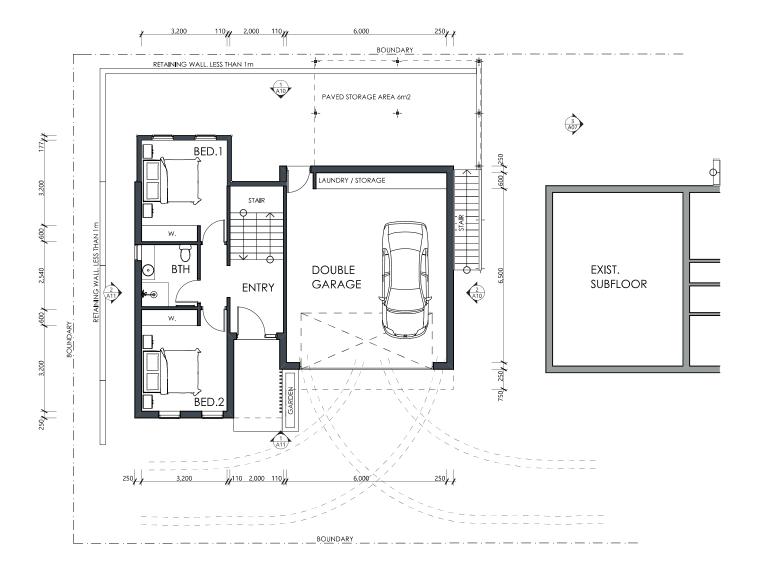

#### **COLIN and JILL EDWARDS**

23.09.20 28.08.20 28.11.19 Date

ISSUE: APPROVAL

**MULTIPLE DWELLING DEVELOPMENT** 

**GROUND FLOOR PLAN** 

28 DENMAN RD, TREVALLYN, TAS 7250 PROJECT NUMBER: 19030

SCALE: IF IN DOUBT ASK SCALE @ A3 30/09/2020

PRINT DATE:

DRAWING No: **A08** 