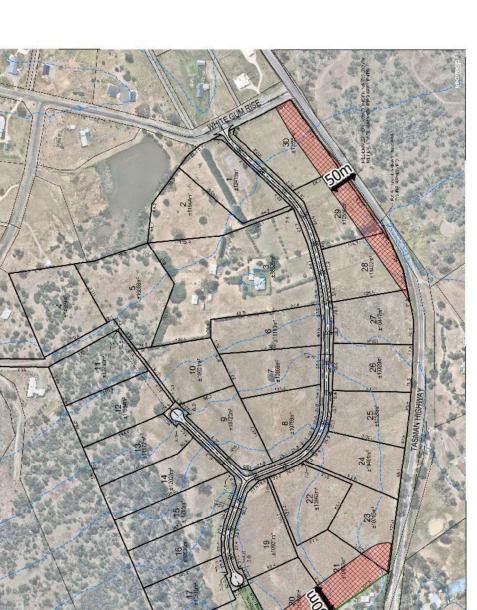

From an agricultural perspective, the proposed development does pose some risk of constraining this enterprise. Because of this, we are of the opinion that a 50m buffer as a minimum, is required between the boundary of CT 110442/1 and any future dwelling located on any of the proposed adjacent lots on CT 164745/1. This is an amendment to our previous advice which states that no setback is required for agricultural purposes. Please see attached an updated version of Figure 7 from our report which shows the recommended 50m buffer.

Document Set ID: 4274996 Version: 1, Version Date: 03/04/2020

Legend

Buffer
 Bu

Amended Figure 7 from Agricultural Report showing proposed 50m buffer from western boundary of proposed development.

P01 B

..... 19.060