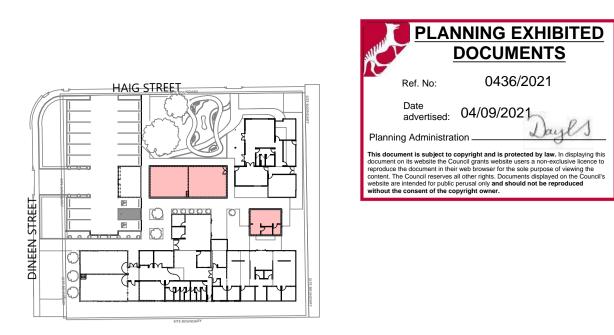

### **KEY PLAN**

STAGE 1: EXISTING MAIN BUILDING NEW OFFICE FUNCTION / TRAINING ROOM SOCIAL AREA GARAGE AND CAR PARKS **TOTAL AREA: 2,075.86 SQM.** 

MRC HAIG COMMUNITY SPACE, MOWBRAY

MIGRANT RESOURCE CENTRE (NORTHERN TASMANIA) INC.