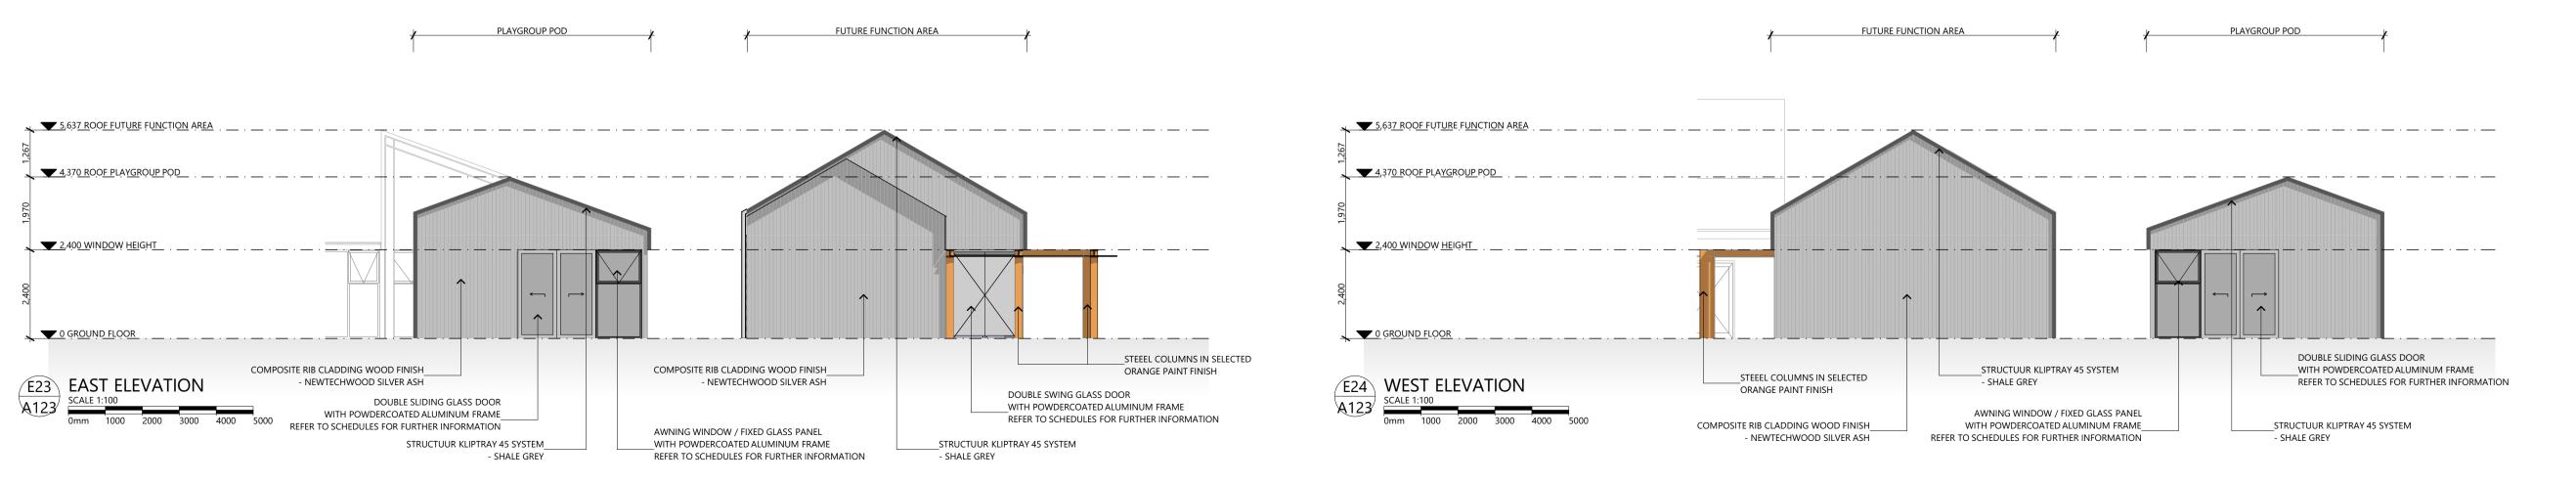

KEY PLAN

STAGE 3:
FUTURE FUNCTION AREA
PLAYGROUP POD
AREA: 176.94 SQM.

ARCHITECTS

MRC HAIG COMMUNITY
SPACE, MOWBRAY

MIGRANT RESOURCE CENTRE (NORTHERN TASMANIA) INC.

FLOOR PLAN - STAGE 3

DRAWN
MW, LE, AF
DRAWING ISSUE
DA
PROJECT NUMBER:
201058

# **FINISHES LEGEND**

MRC HAIG COMMUNITY SPACE, MOWBRAY

MIGRANT RESOURCE CENTRE (NORTHERN TASMANIA) INC.

DRAWING NAME

EAST & WEST **ELEVATIONS** 

MW, LE, AF

DRAWING ISSUE

DA

## FINISHES LEGEND

MRC HAIG COMMUNITY
SPACE, MOWBRAY

MIGRANT RESOURCE CENTRE (NORTHERN TASMANIA) INC.

DRAWING NAME

STAGE 3 ELEVATIONS

DRAWN
MW, LE, AF
DRAWING ISSUE
DA
PROJECT NUMBER:
201058

APPROVED
SHEET SIZE
A1 (LAND:
APPROVED
SHEET SIZE
A1 (LAND:
APPROVED
A1 (LAND:
APPROVED