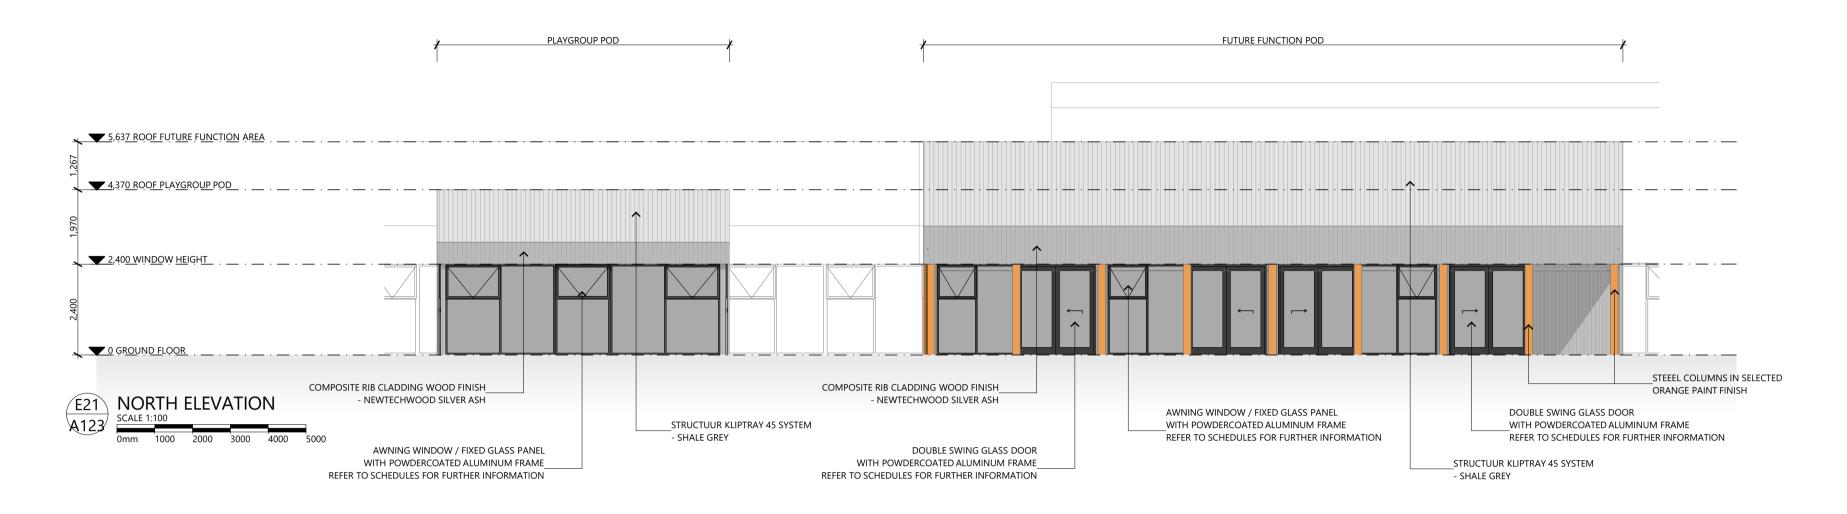

KEY PLAN

STAGE 3:
FUTURE FUNCTION AREA
PLAYGROUP POD
AREA: 176.94 SQM.

ARCHITECTS

MRC HAIG COMMUNITY
SPACE, MOWBRAY

MIGRANT RESOURCE CENTRE (NORTHERN TASMANIA) INC.

FLOOR PLAN - STAGE 3

DRAWN
MW, LE, AF
DRAWING ISSUE
DA
PROJECT NUMBER:
201058

## FINISHES LEGEND

MRC HAIG COMMUNITY
SPACE, MOWBRAY

MIGRANT RESOURCE CENTRE (NORTHERN TASMANIA) INC.

DRAWING NAME

STAGE 3 ELEVATIONS

DRAWN
MW, LE, AF
DRAWING ISSUE
DA
PROJECT NUMBER:
201058

APPROVED
SHEET SIZE
A1 (LAND:
APPROVED
SHEET SIZE
A1 (LAND:
APPROVED
A1 (LAND:
APPROVED