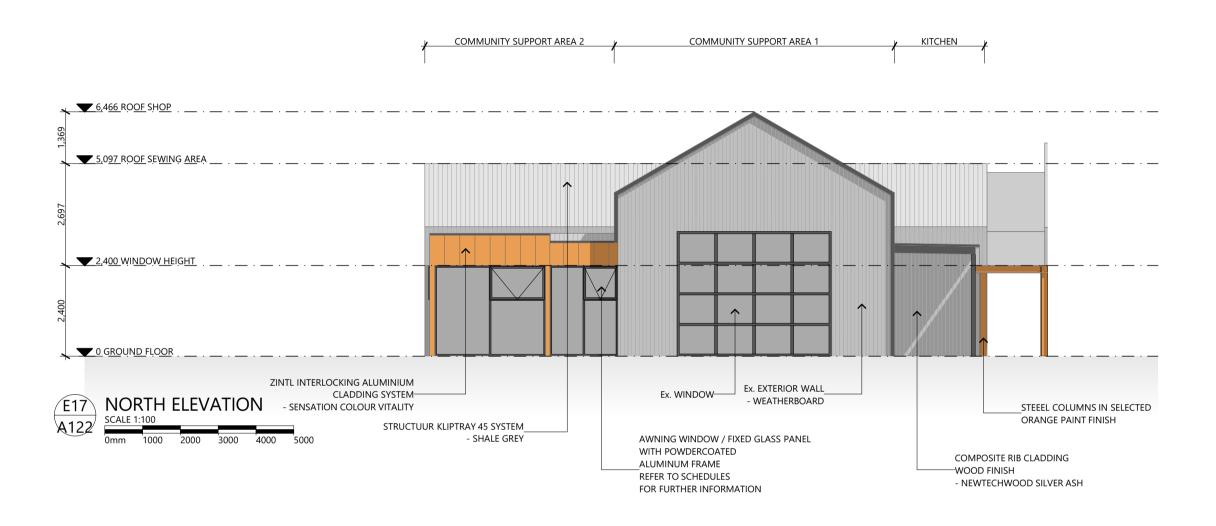

## **FINISHES LEGEND**

PROJECT NAME

MRC HAIG COMMUNITY SPACE, MOWBRAY

MIGRANT RESOURCE CENTRE (NORTHERN TASMANIA) INC.

DRAWING N

STAGE 2 ELEVATIONS

DRAWN
MW, LE, AF
DRAWING ISSUE
DA
PROJECT NUMBER:
201058

DRAWING NUMBER
A215-DA01