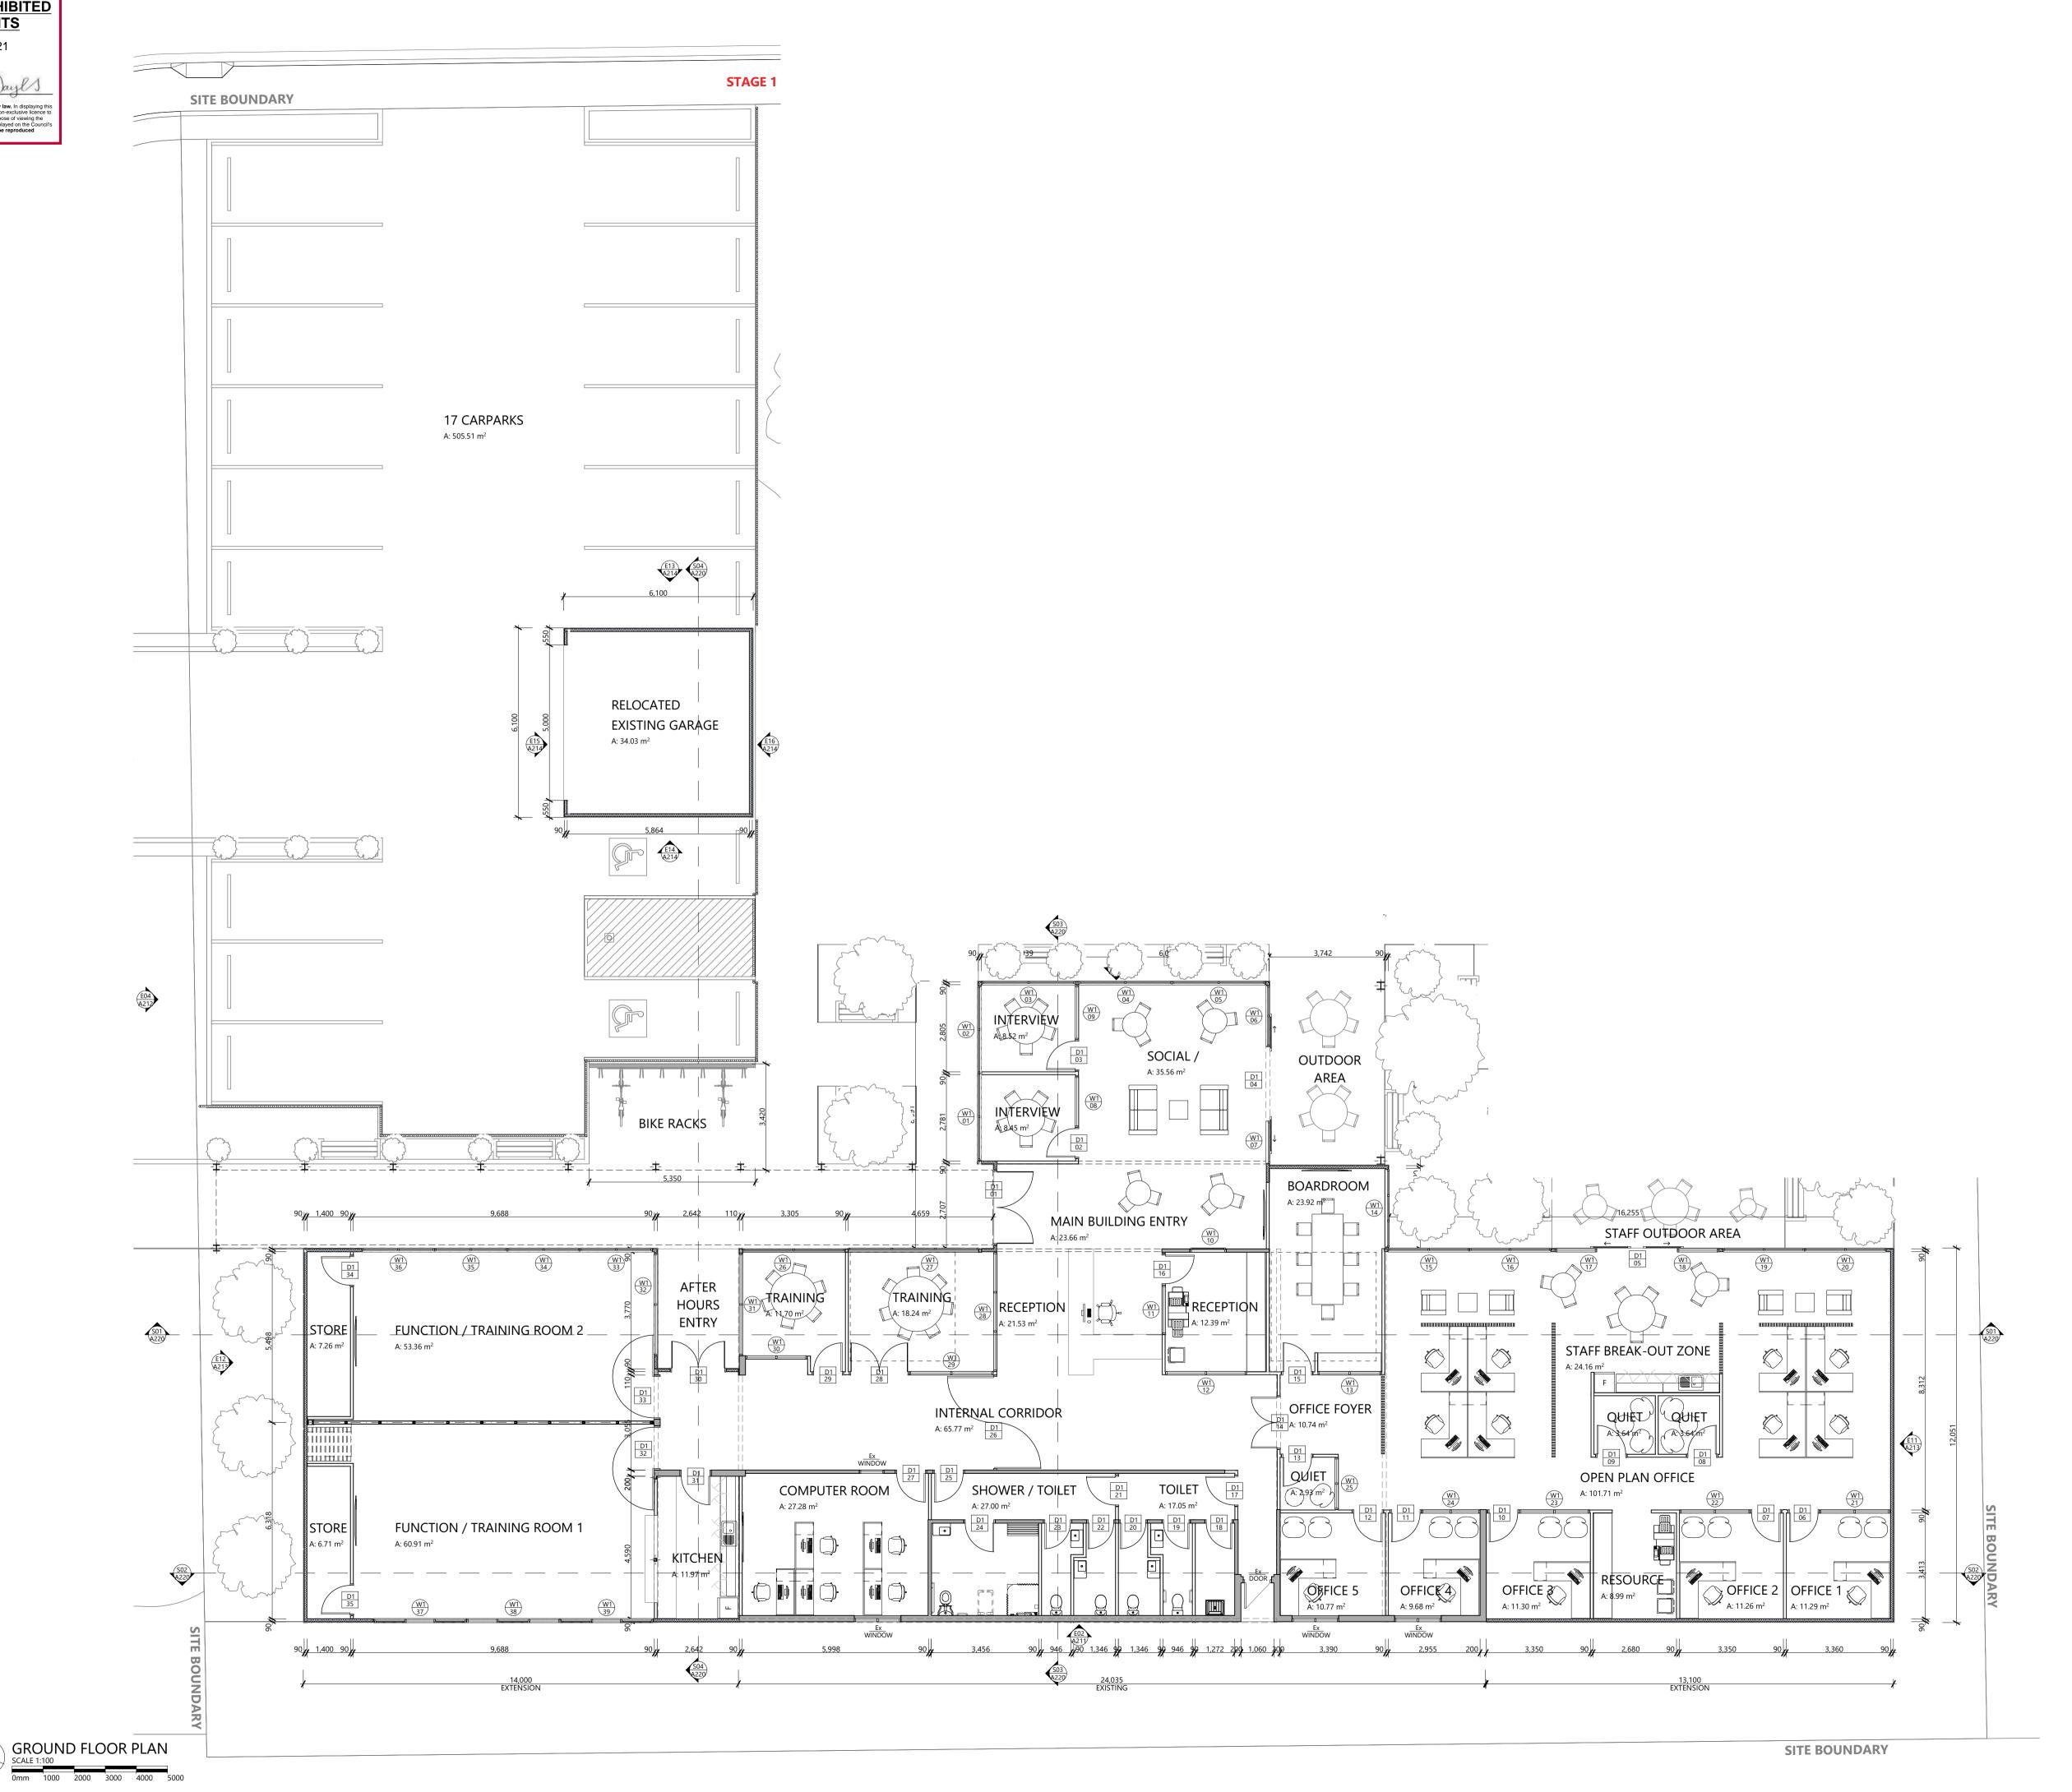

### **KEY PLAN**

STAGE 1: EXISTING MAIN BUILDING NEW OFFICE FUNCTION / TRAINING ROOM SOCIAL AREA GARAGE AND CAR PARKS **TOTAL AREA: 2,075.86 SQM.** 

MRC HAIG COMMUNITY SPACE, MOWBRAY

MIGRANT RESOURCE CENTRE (NORTHERN TASMANIA) INC.

FLOOR PLAN - STAGE 1

MW, LE, AF DRAWING ISSUE

DA

PROJECT NUMBER:
201058

©COPYRIGHT
THESE DRAWINGS AND THE DESIGNS ARE THE PROPERTY OF ARTAS
ARCHITECTS AND MUST NOT BE USED, RETAINED OR COPIED WITHOUT
WRITTEN PERMISSION OF ARTAS ARCHITECTS. (A.B.N. 75 009 583 644)
ALL DRAWINGS TO BE READ IN CONJUNCTION WITH ALL ENGINEERS
DOCUMENTATION AND SPECIFICATION.