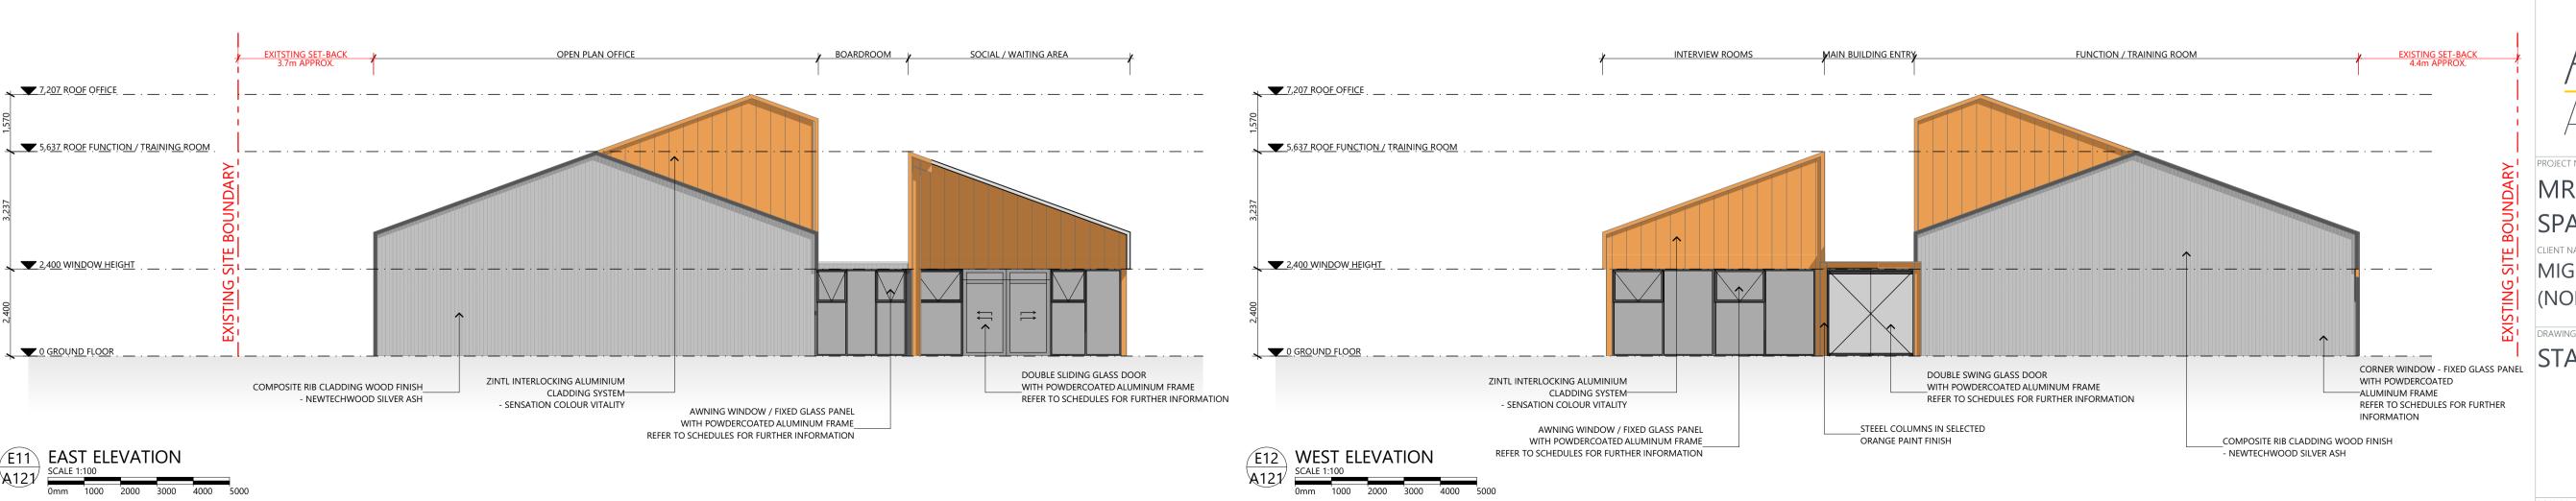

# **FINISHES LEGEND**

MRC HAIG COMMUNITY SPACE, MOWBRAY

MIGRANT RESOURCE CENTRE (NORTHERN TASMANIA) INC.

DRAWING NAME

EAST & WEST **ELEVATIONS** 

MW, LE, AF

DRAWING ISSUE

DA

PROJECT NUMBER:
201058