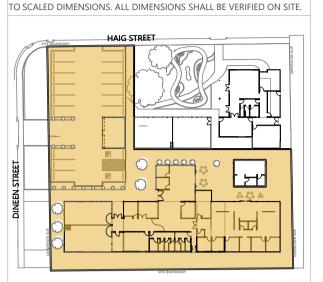

### **KEY PLAN**

STAGE 1: EXISTING MAIN BUILDING NEW OFFICE FUNCTION / TRAINING ROOM SOCIAL AREA GARAGE AND CAR PARKS **TOTAL AREA: 2,075.86 SQM.** 

MRC HAIG COMMUNITY SPACE, MOWBRAY

MIGRANT RESOURCE CENTRE (NORTHERN TASMANIA) INC.