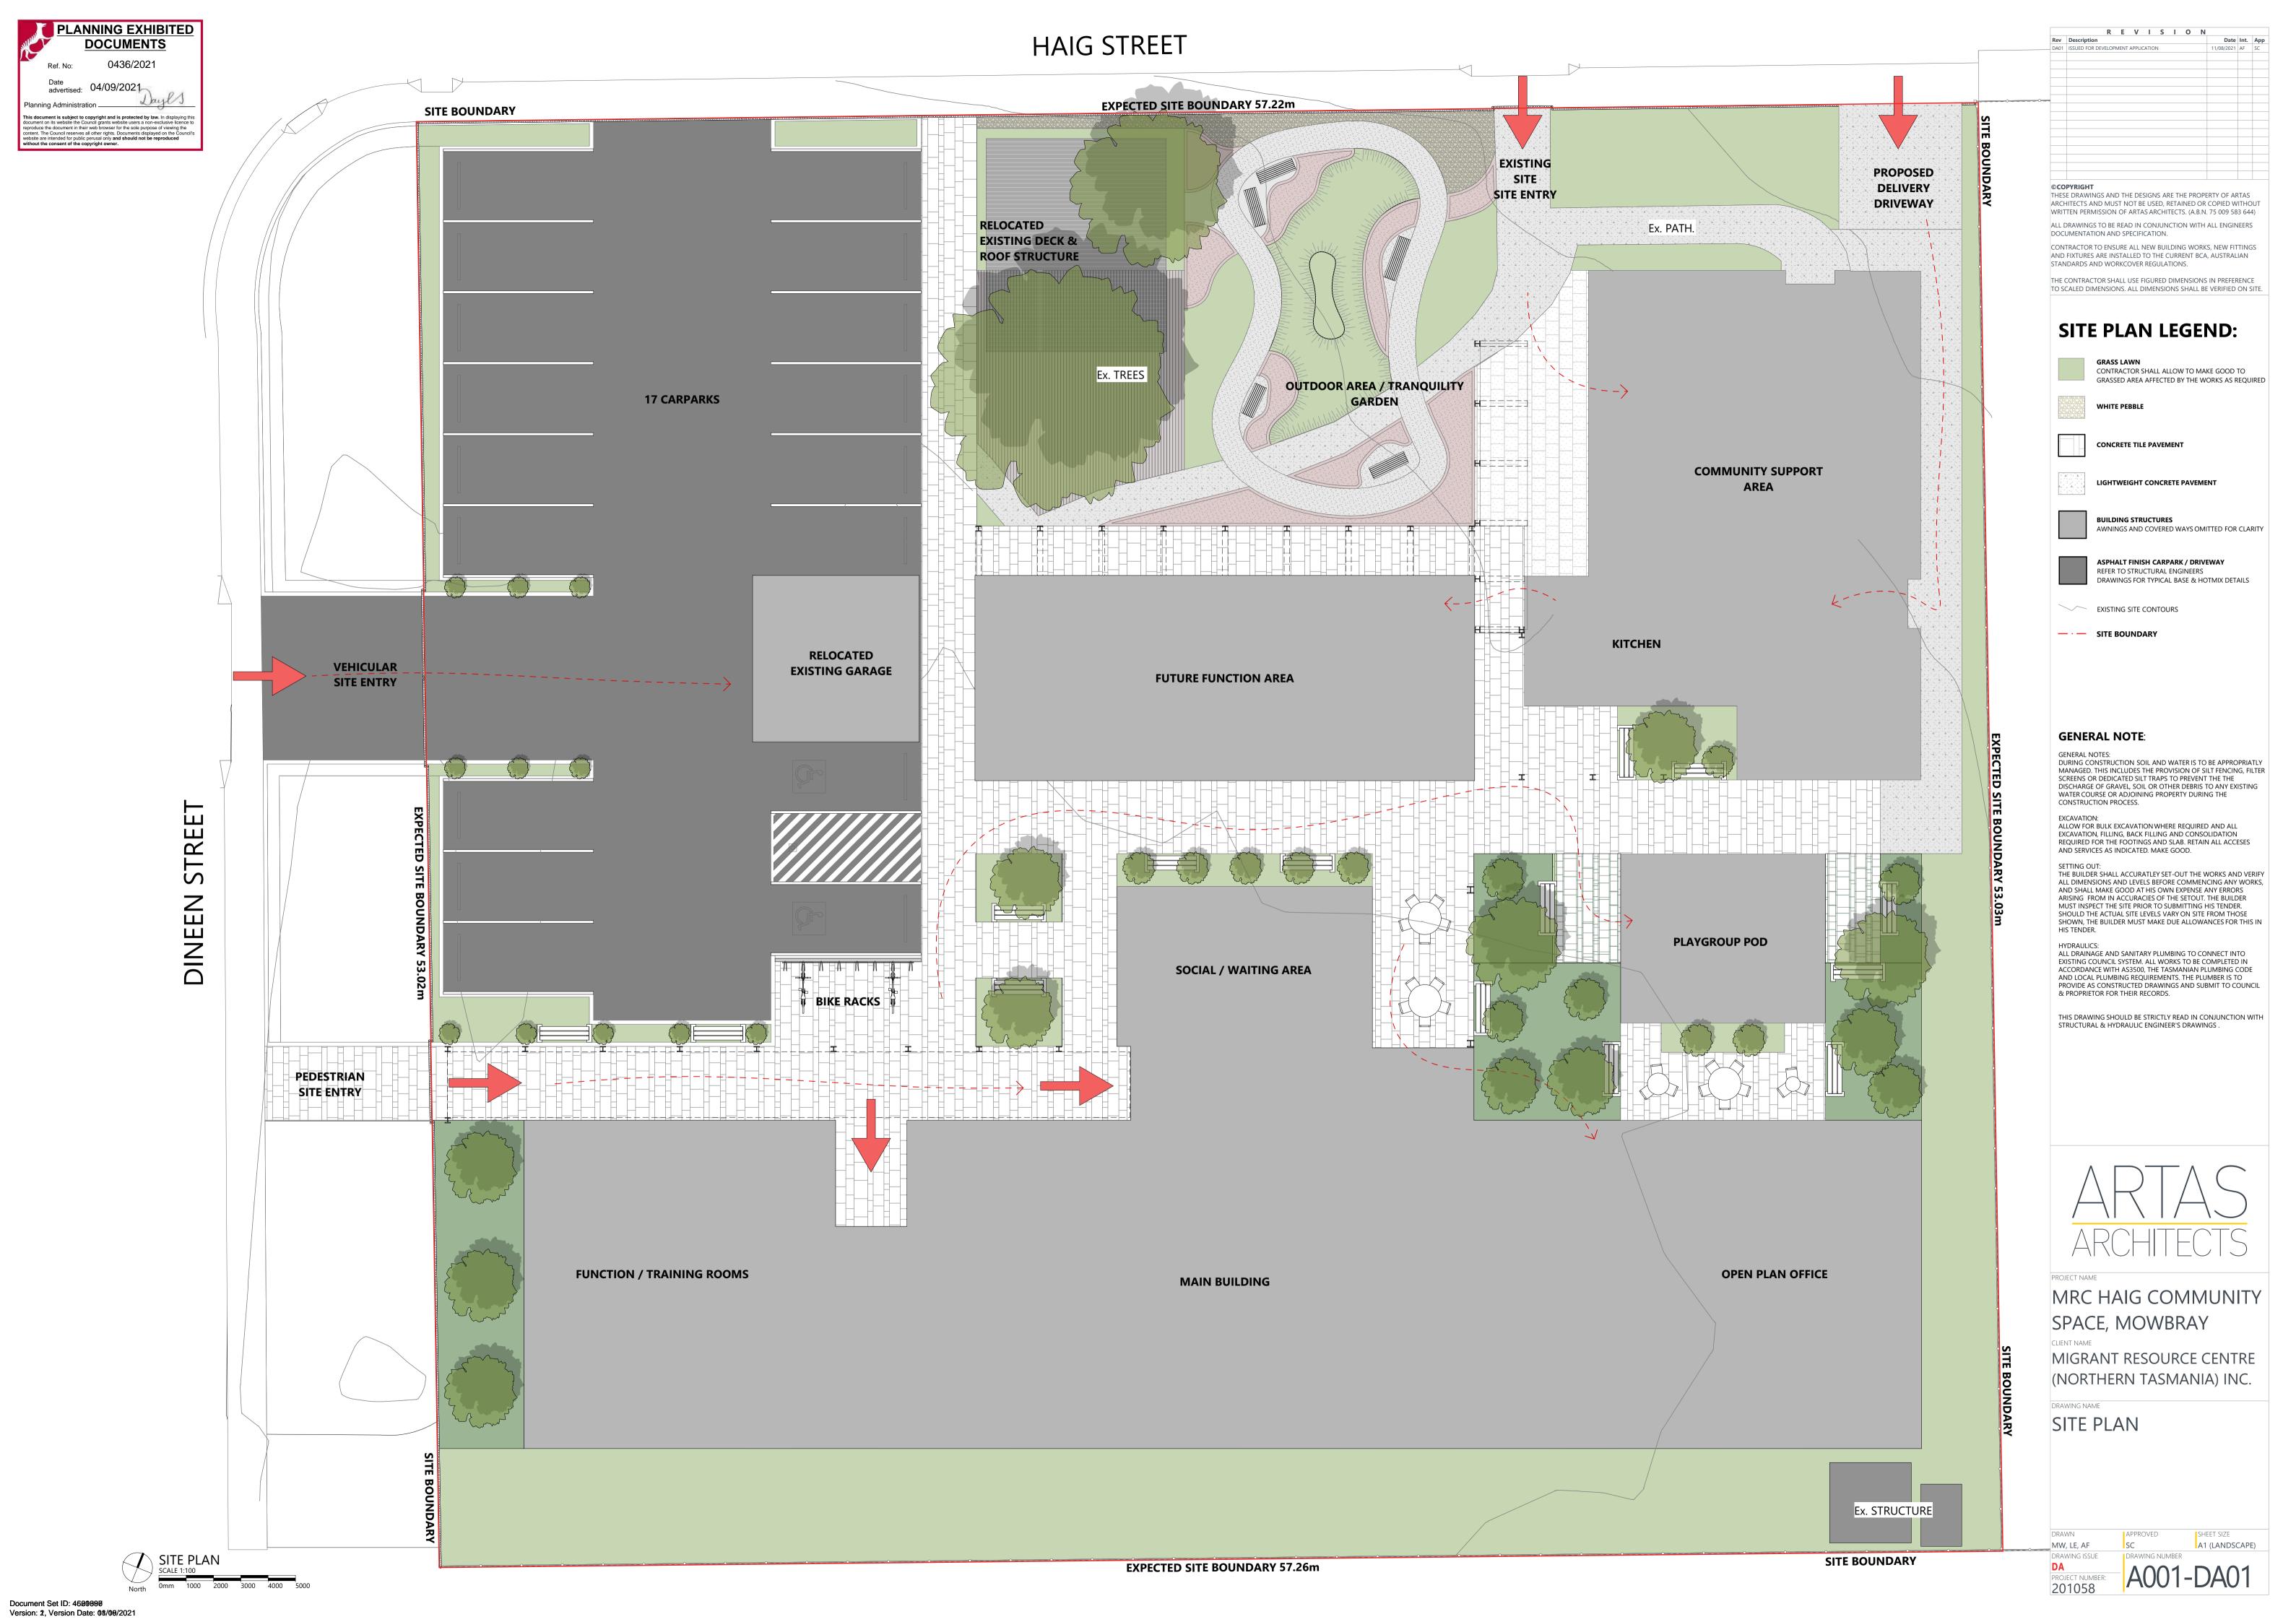

THESE DRAWINGS AND THE DESIGNS ARE THE PROPERTY OF ARTAS ARCHITECTS AND MUST NOT BE USED, RETAINED OR COPIED WITHOUT WRITTEN PERMISSION OF ARTAS ARCHITECTS. (A.B.N. 75 009 583 644) ALL DRAWINGS TO BE READ IN CONJUNCTION WITH ALL ENGINEERS DOCUMENTATION AND SPECIFICATION.

CONTRACTOR TO ENSURE ALL NEW BUILDING WORKS, NEW FITTINGS AND FIXTURES ARE INSTALLED TO THE CURRENT BCA, AUSTRALIAN STANDARDS AND WORKCOVER REGULATIONS.

THE CONTRACTOR SHALL USE FIGURED DIMENSIONS IN PREFERENCE



### **KEY PLAN**

STAGE 1: EXISTING MAIN BUILDING NEW OFFICE FUNCTION / TRAINING ROOM SOCIAL AREA GARAGE AND CAR PARKS **TOTAL AREA: 2,075.86 SQM.** 



MRC HAIG COMMUNITY SPACE, MOWBRAY

MIGRANT RESOURCE CENTRE (NORTHERN TASMANIA) INC.

FLOOR PLAN - STAGE 1

MW, LE, AF DRAWING ISSUE

DA

PROJECT