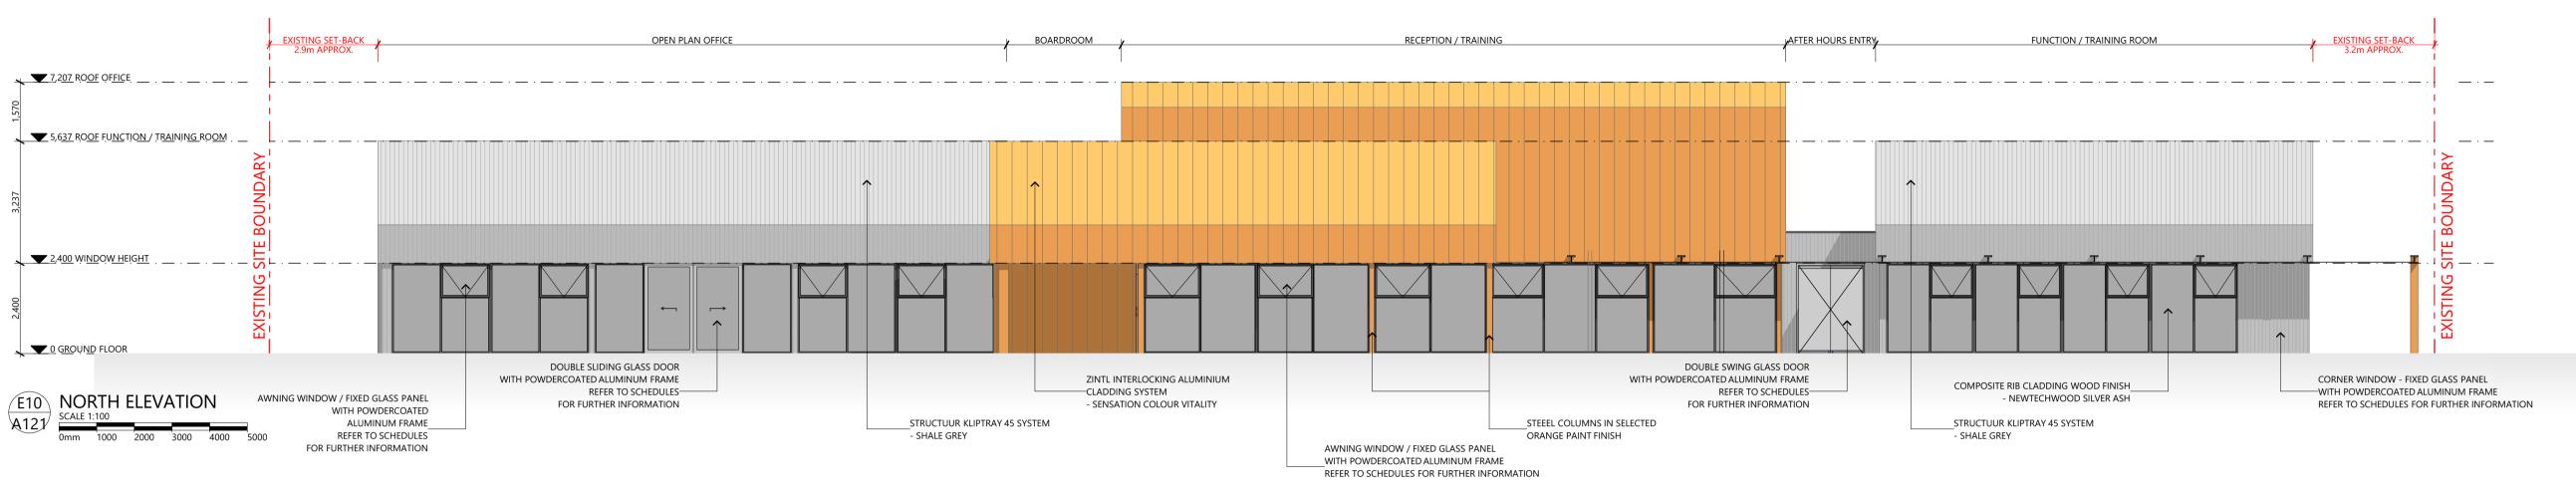

# **FINISHES LEGEND**

MRC HAIG COMMUNITY SPACE, MOWBRAY

MIGRANT RESOURCE CENTRE (NORTHERN TASMANIA) INC.

DRAWING NAME

EAST & WEST **ELEVATIONS** 

MW, LE, AF

DRAWING ISSUE

DA

## **FINISHES LEGEND**

PROJECT NAME

MRC HAIG COMMUNITY SPACE, MOWBRAY

MIGRANT RESOURCE CENTRE (NORTHERN TASMANIA) INC.

DRAWING N

STAGE 2 ELEVATIONS

DRAWN
MW, LE, AF
DRAWING ISSUE
DA
PROJECT NUMBER:
201058

DRAWING NUMBER
A215-DA01