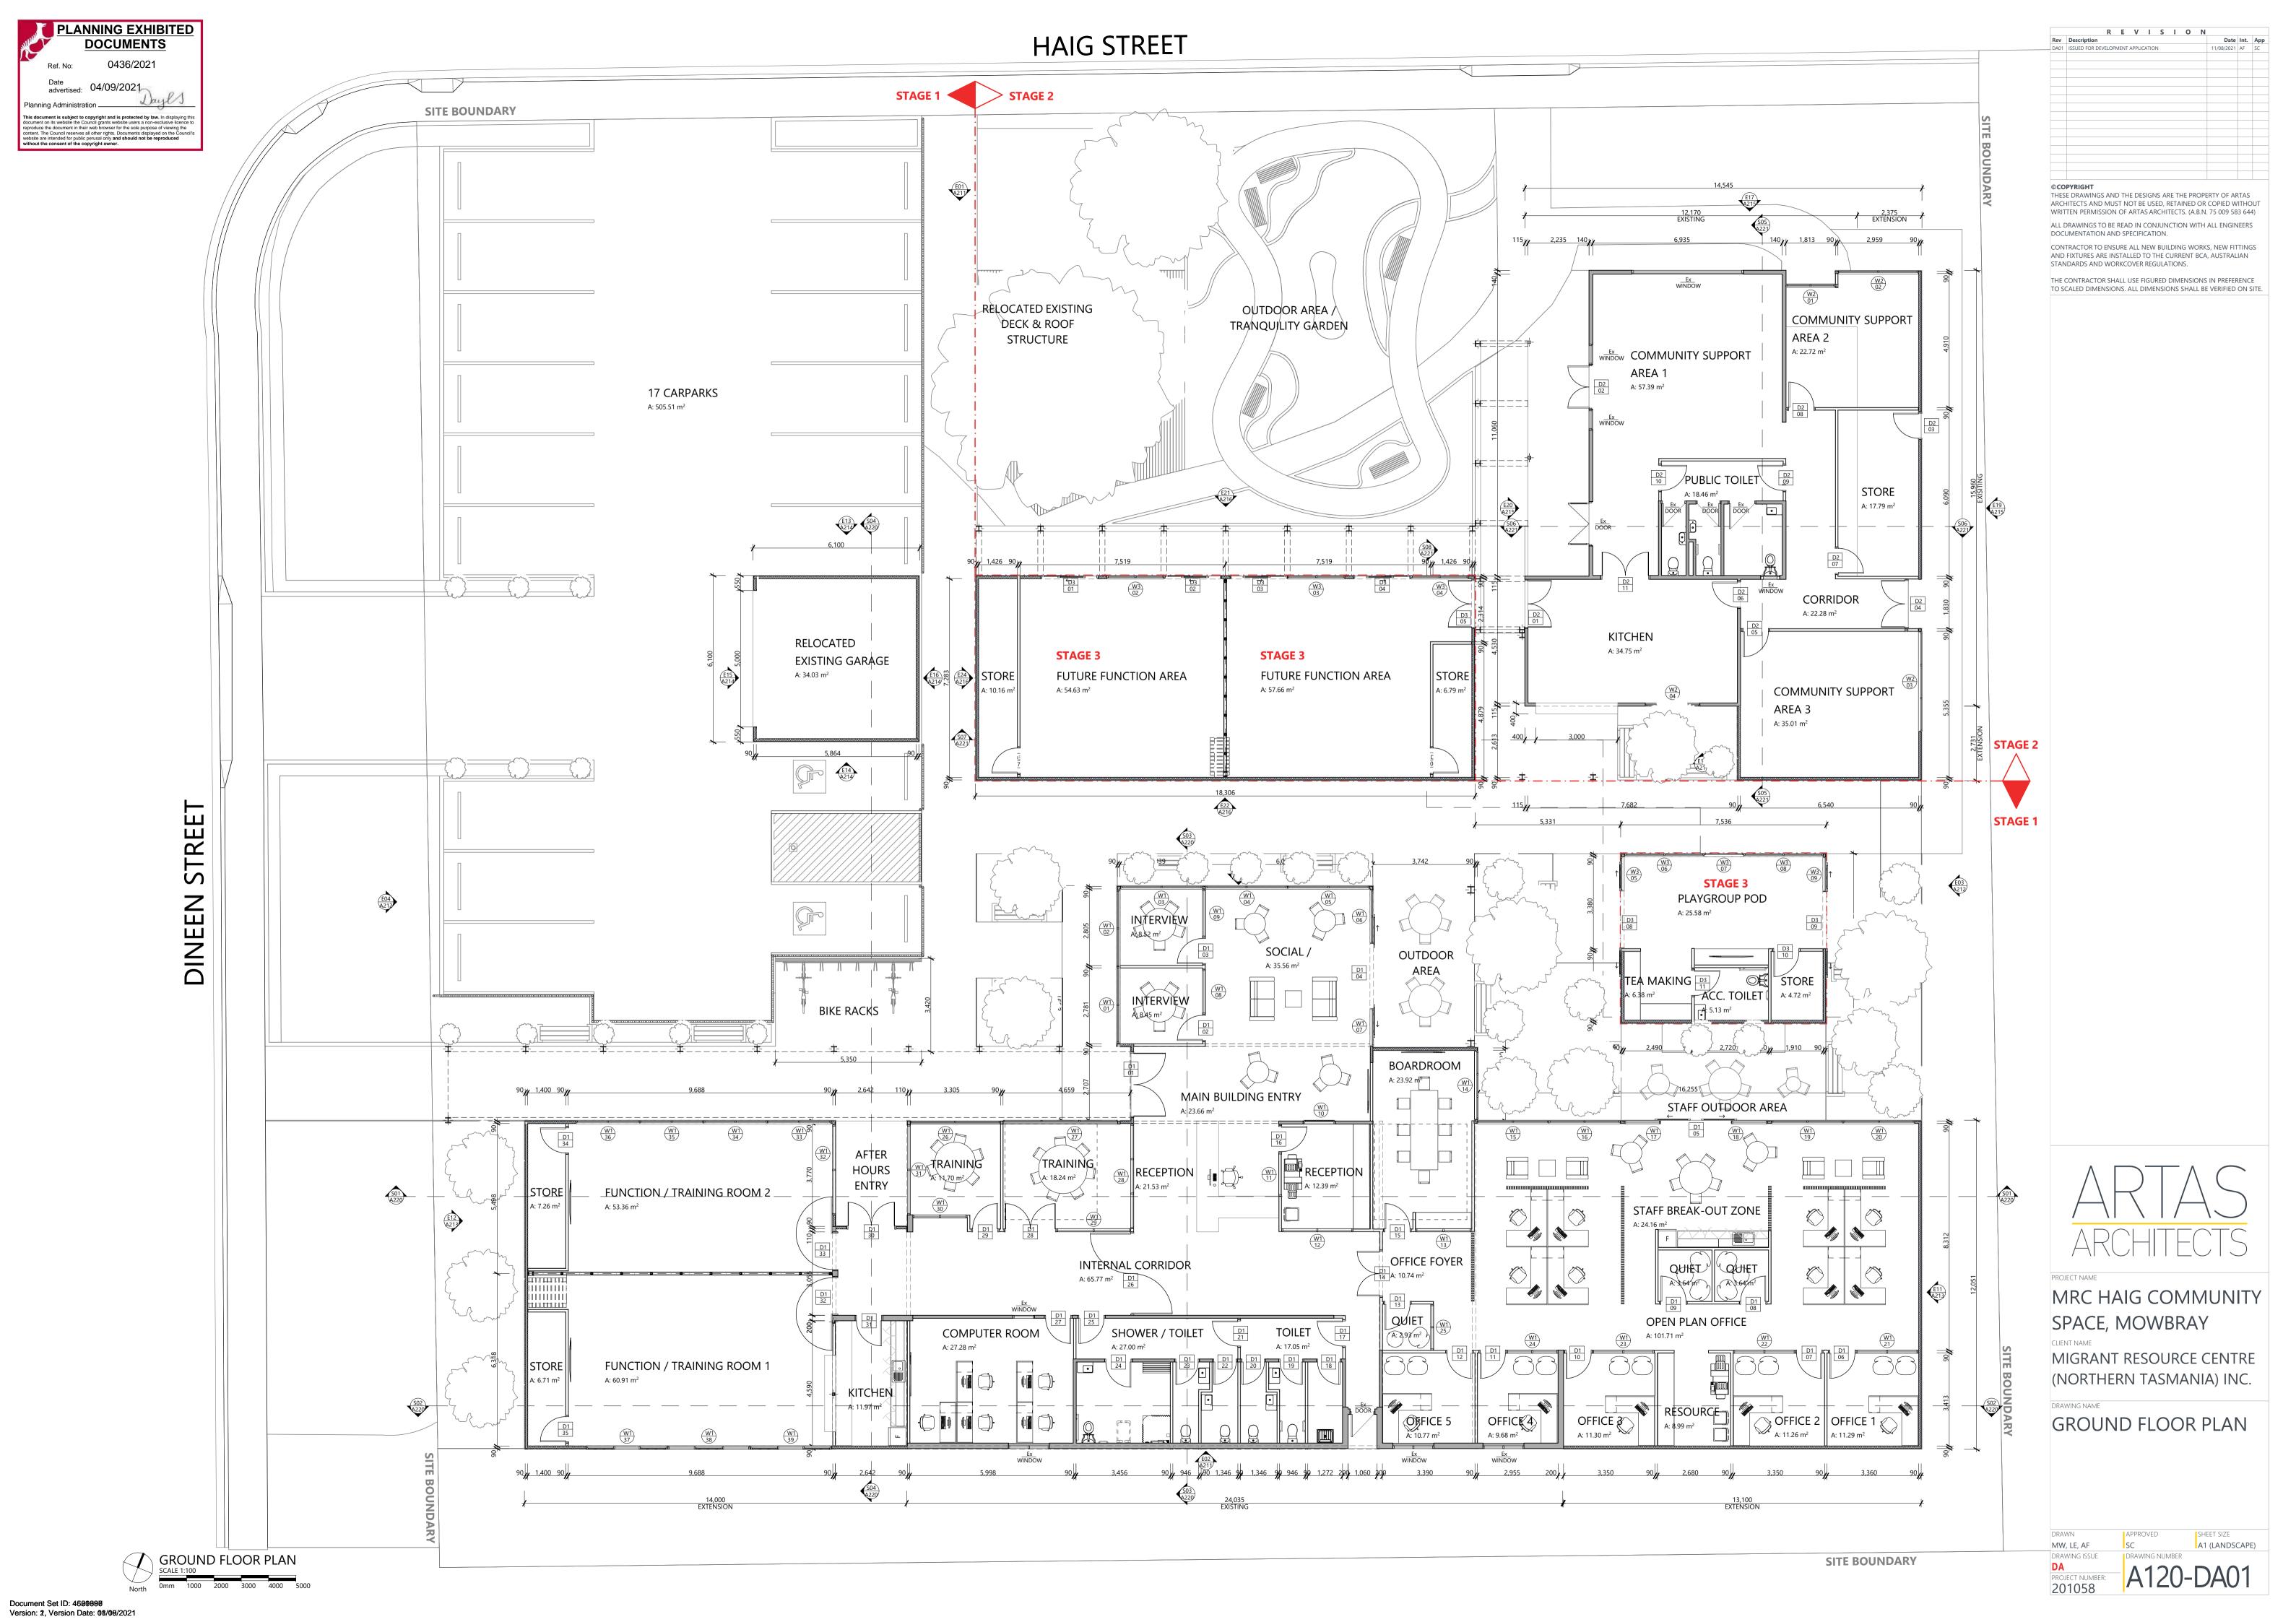

### **KEY PLAN**

STAGE 1: EXISTING MAIN BUILDING NEW OFFICE FUNCTION / TRAINING ROOM SOCIAL AREA GARAGE AND CAR PARKS **TOTAL AREA: 2,075.86 SQM.** 

MRC HAIG COMMUNITY SPACE, MOWBRAY

MIGRANT RESOURCE CENTRE (NORTHERN TASMANIA) INC.

### KEY PLAN

STAGE 2:
EXISTING SHOP BUILDING
NEW WORKSHOP
SEWING AREA
STORE
OUTDOOR AREA
TRANQUILITY GARDEN
RELOCATED EXISTING DECK &
ROOF STRUCTURE
AREA: 772.89 SQM.

PROJECT NAME

MRC HAIG COMMUNITY SPACE, MOWBRAY

KEY PLAN

STAGE 3:
FUTURE FUNCTION AREA
PLAYGROUP POD
AREA: 176.94 SQM.

ARCHITECTS

MRC HAIG COMMUNITY
SPACE, MOWBRAY

MIGRANT RESOURCE CENTRE (NORTHERN TASMANIA) INC.

FLOOR PLAN - STAGE 3

DRAWN
MW, LE, AF
DRAWING ISSUE
DA
PROJECT NUMBER:
201058