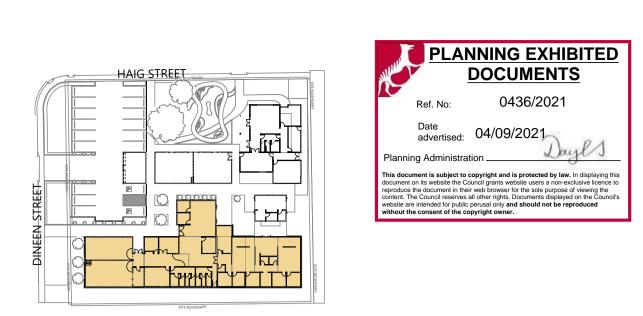

### **KEY PLAN**

STAGE 1: EXISTING MAIN BUILDING NEW OFFICE FUNCTION / TRAINING ROOM SOCIAL AREA GARAGE AND CAR PARKS **TOTAL AREA: 2,075.86 SQM.** 

MRC HAIG COMMUNITY SPACE, MOWBRAY

MIGRANT RESOURCE CENTRE (NORTHERN TASMANIA) INC.

FLOOR PLAN - STAGE 1

MW, LE, AF DRAWING ISSUE

DA

PROJECT NUMBER:
201058

©COPYRIGHT
THESE DRAWINGS AND THE DESIGNS ARE THE PROPERTY OF ARTAS
ARCHITECTS AND MUST NOT BE USED, RETAINED OR COPIED WITHOUT
WRITTEN PERMISSION OF ARTAS ARCHITECTS. (A.B.N. 75 009 583 644)
ALL DRAWINGS TO BE READ IN CONJUNCTION WITH ALL ENGINEERS
DOCUMENTATION AND SPECIFICATION.