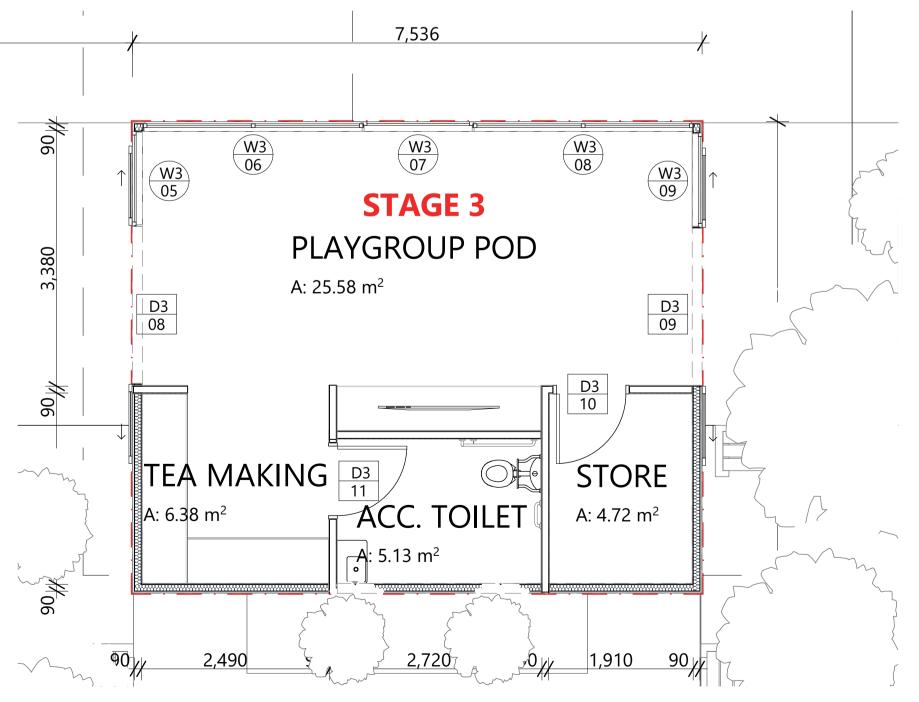

KEY PLAN

STAGE 3:
FUTURE FUNCTION AREA
PLAYGROUP POD
AREA: 176.94 SQM.

ARCHITECTS

MRC HAIG COMMUNITY
SPACE, MOWBRAY

MIGRANT RESOURCE CENTRE (NORTHERN TASMANIA) INC.

FLOOR PLAN - STAGE 3

DRAWN
MW, LE, AF
DRAWING ISSUE
DA
PROJECT NUMBER:
201058