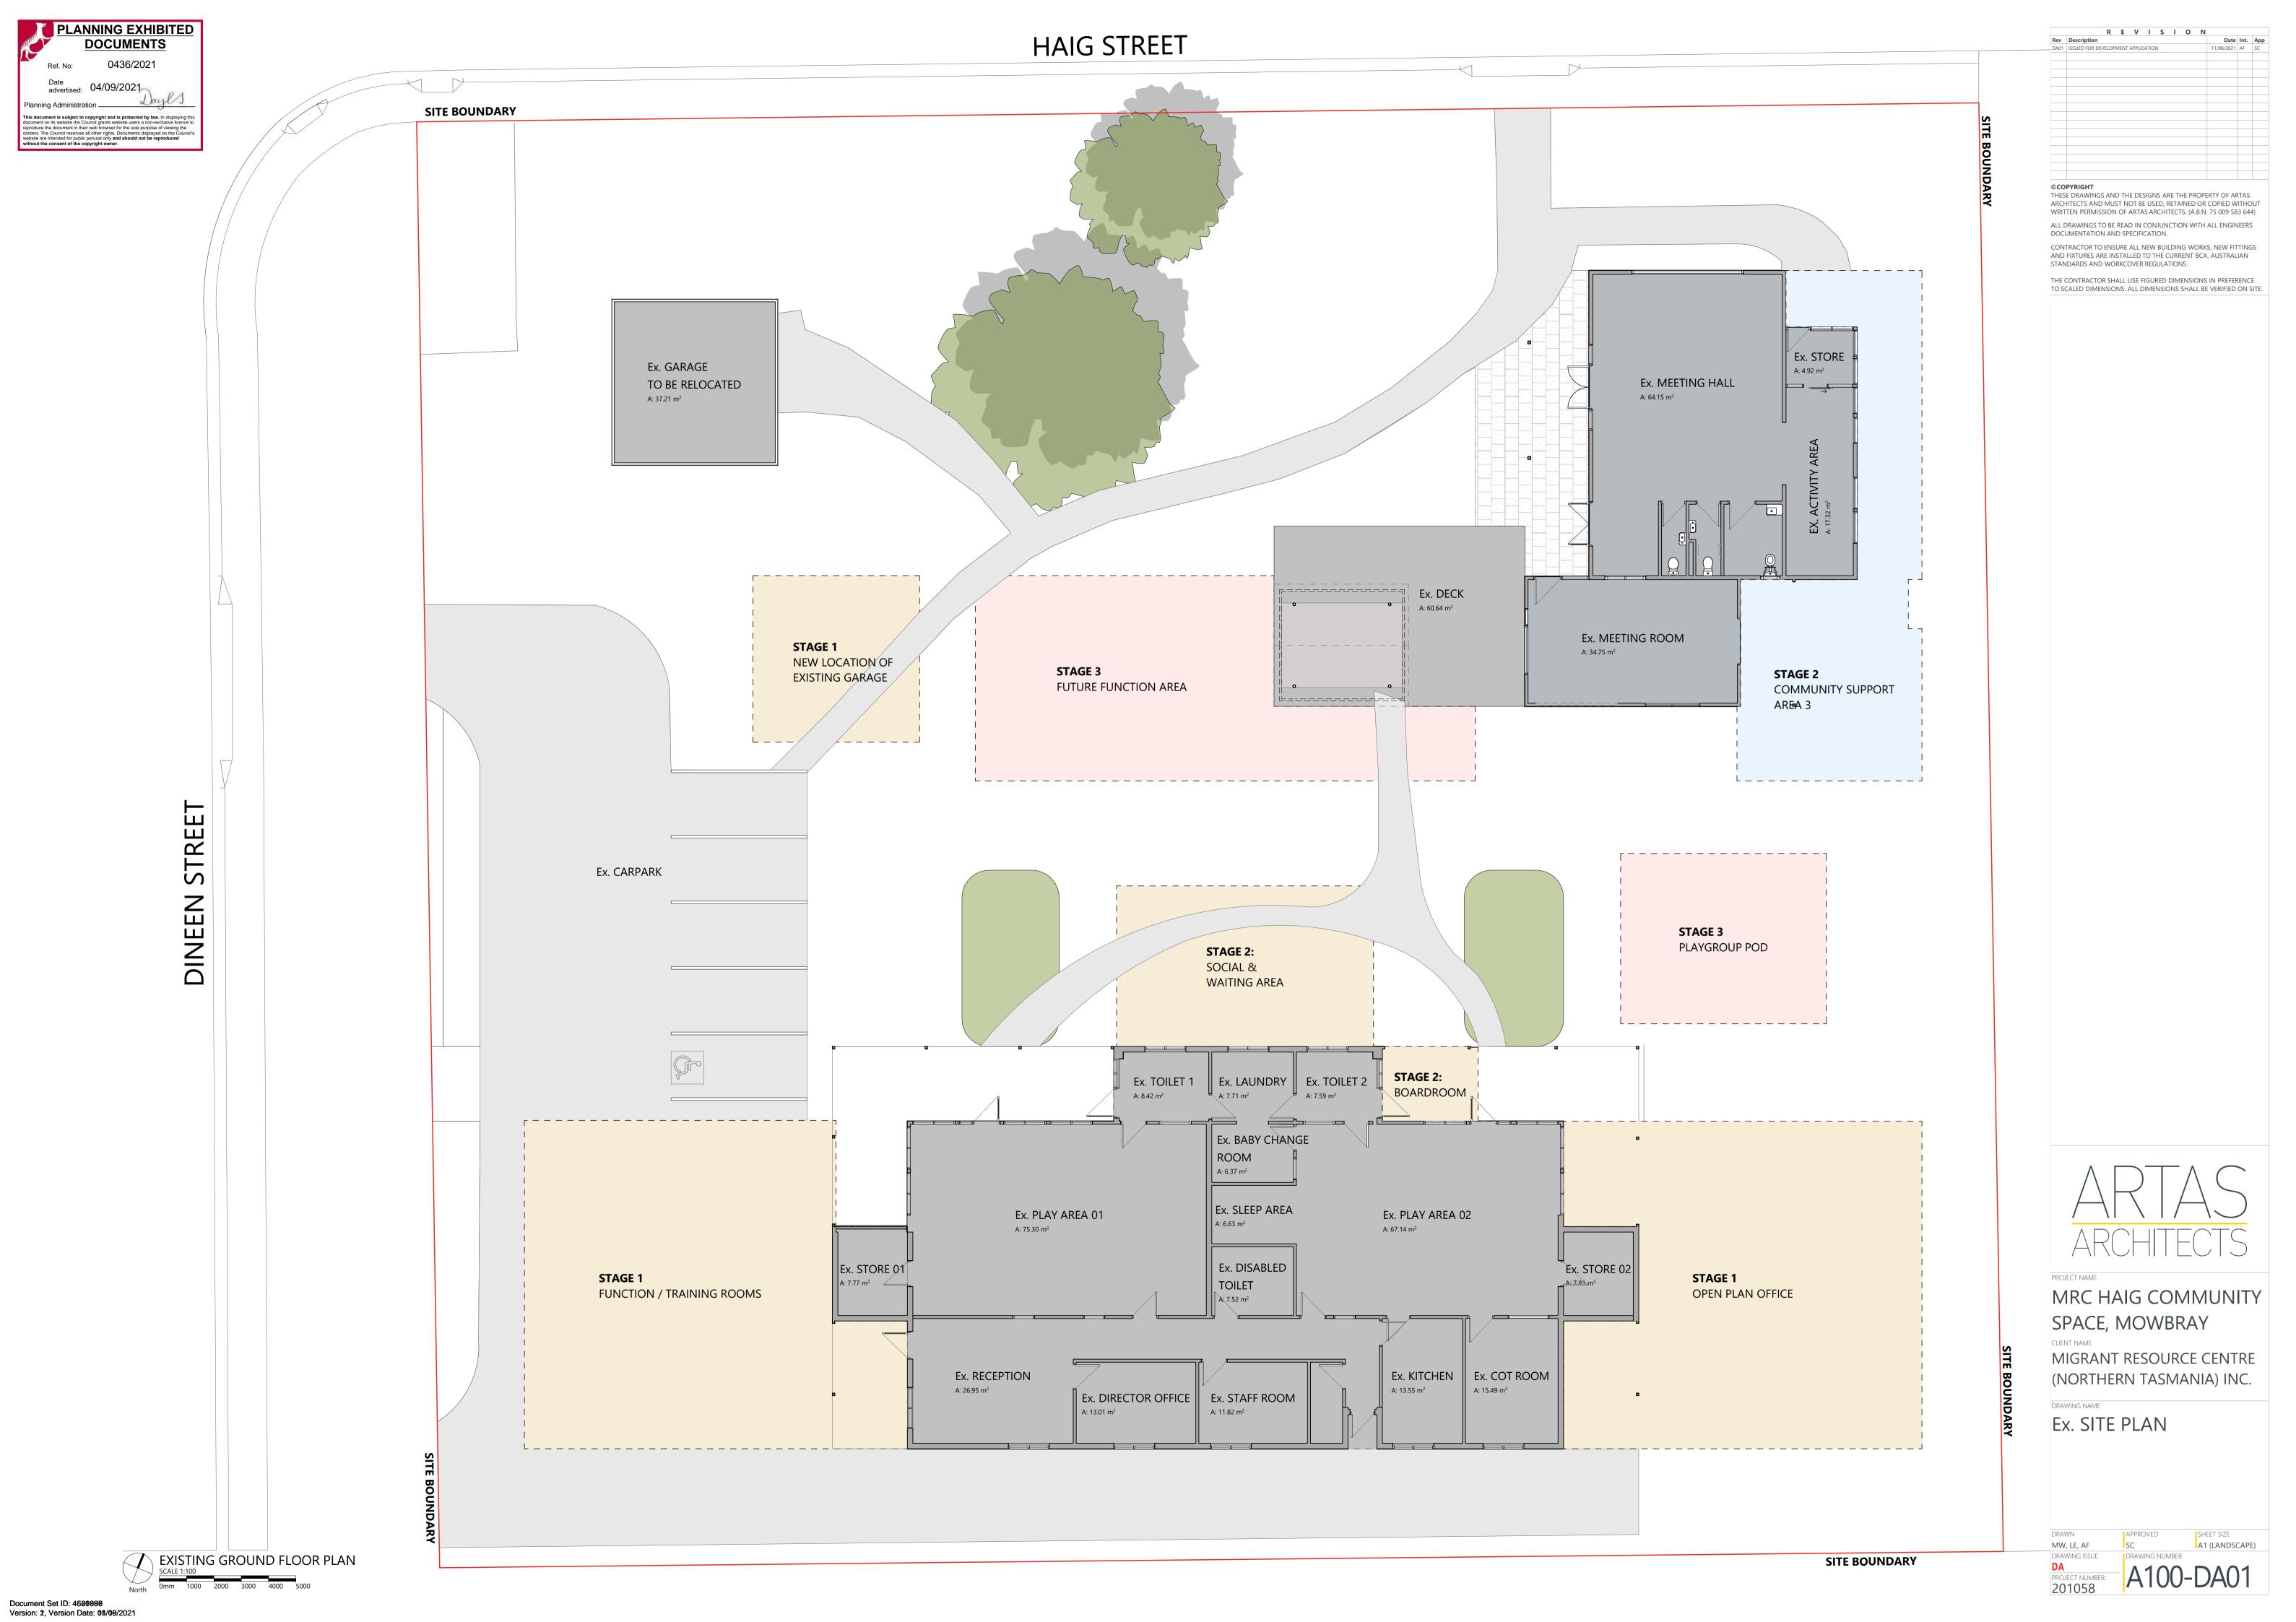

THESE DRAWINGS AND THE DESIGNS ARE THE PROPERTY OF ARTAS ARCHITECTS AND MUST NOT BE USED, RETAINED OR COPIED WITHOUT WRITTEN PERMISSION OF ARTAS ARCHITECTS. (A.B.N. 75 009 583 644) ALL DRAWINGS TO BE READ IN CONJUNCTION WITH ALL ENGINEERS DOCUMENTATION AND SPECIFICATION.

CONTRACTOR TO ENSURE ALL NEW BUILDING WORKS, NEW FITTINGS AND FIXTURES ARE INSTALLED TO THE CURRENT BCA, AUSTRALIAN STANDARDS AND WORKCOVER REGULATIONS.

THE CONTRACTOR SHALL USE FIGURED DIMENSIONS IN PREFERENCE



### **KEY PLAN**

STAGE 1: EXISTING MAIN BUILDING NEW OFFICE FUNCTION / TRAINING ROOM SOCIAL AREA GARAGE AND CAR PARKS **TOTAL AREA: 2,075.86 SQM.** 



MRC HAIG COMMUNITY SPACE, MOWBRAY

MIGRANT RESOURCE CENTRE (NORTHERN TASMANIA) INC.

FLOOR PLAN - STAGE 1

MW, LE, AF DRAWING ISSUE

DA

PROJECT NUMB