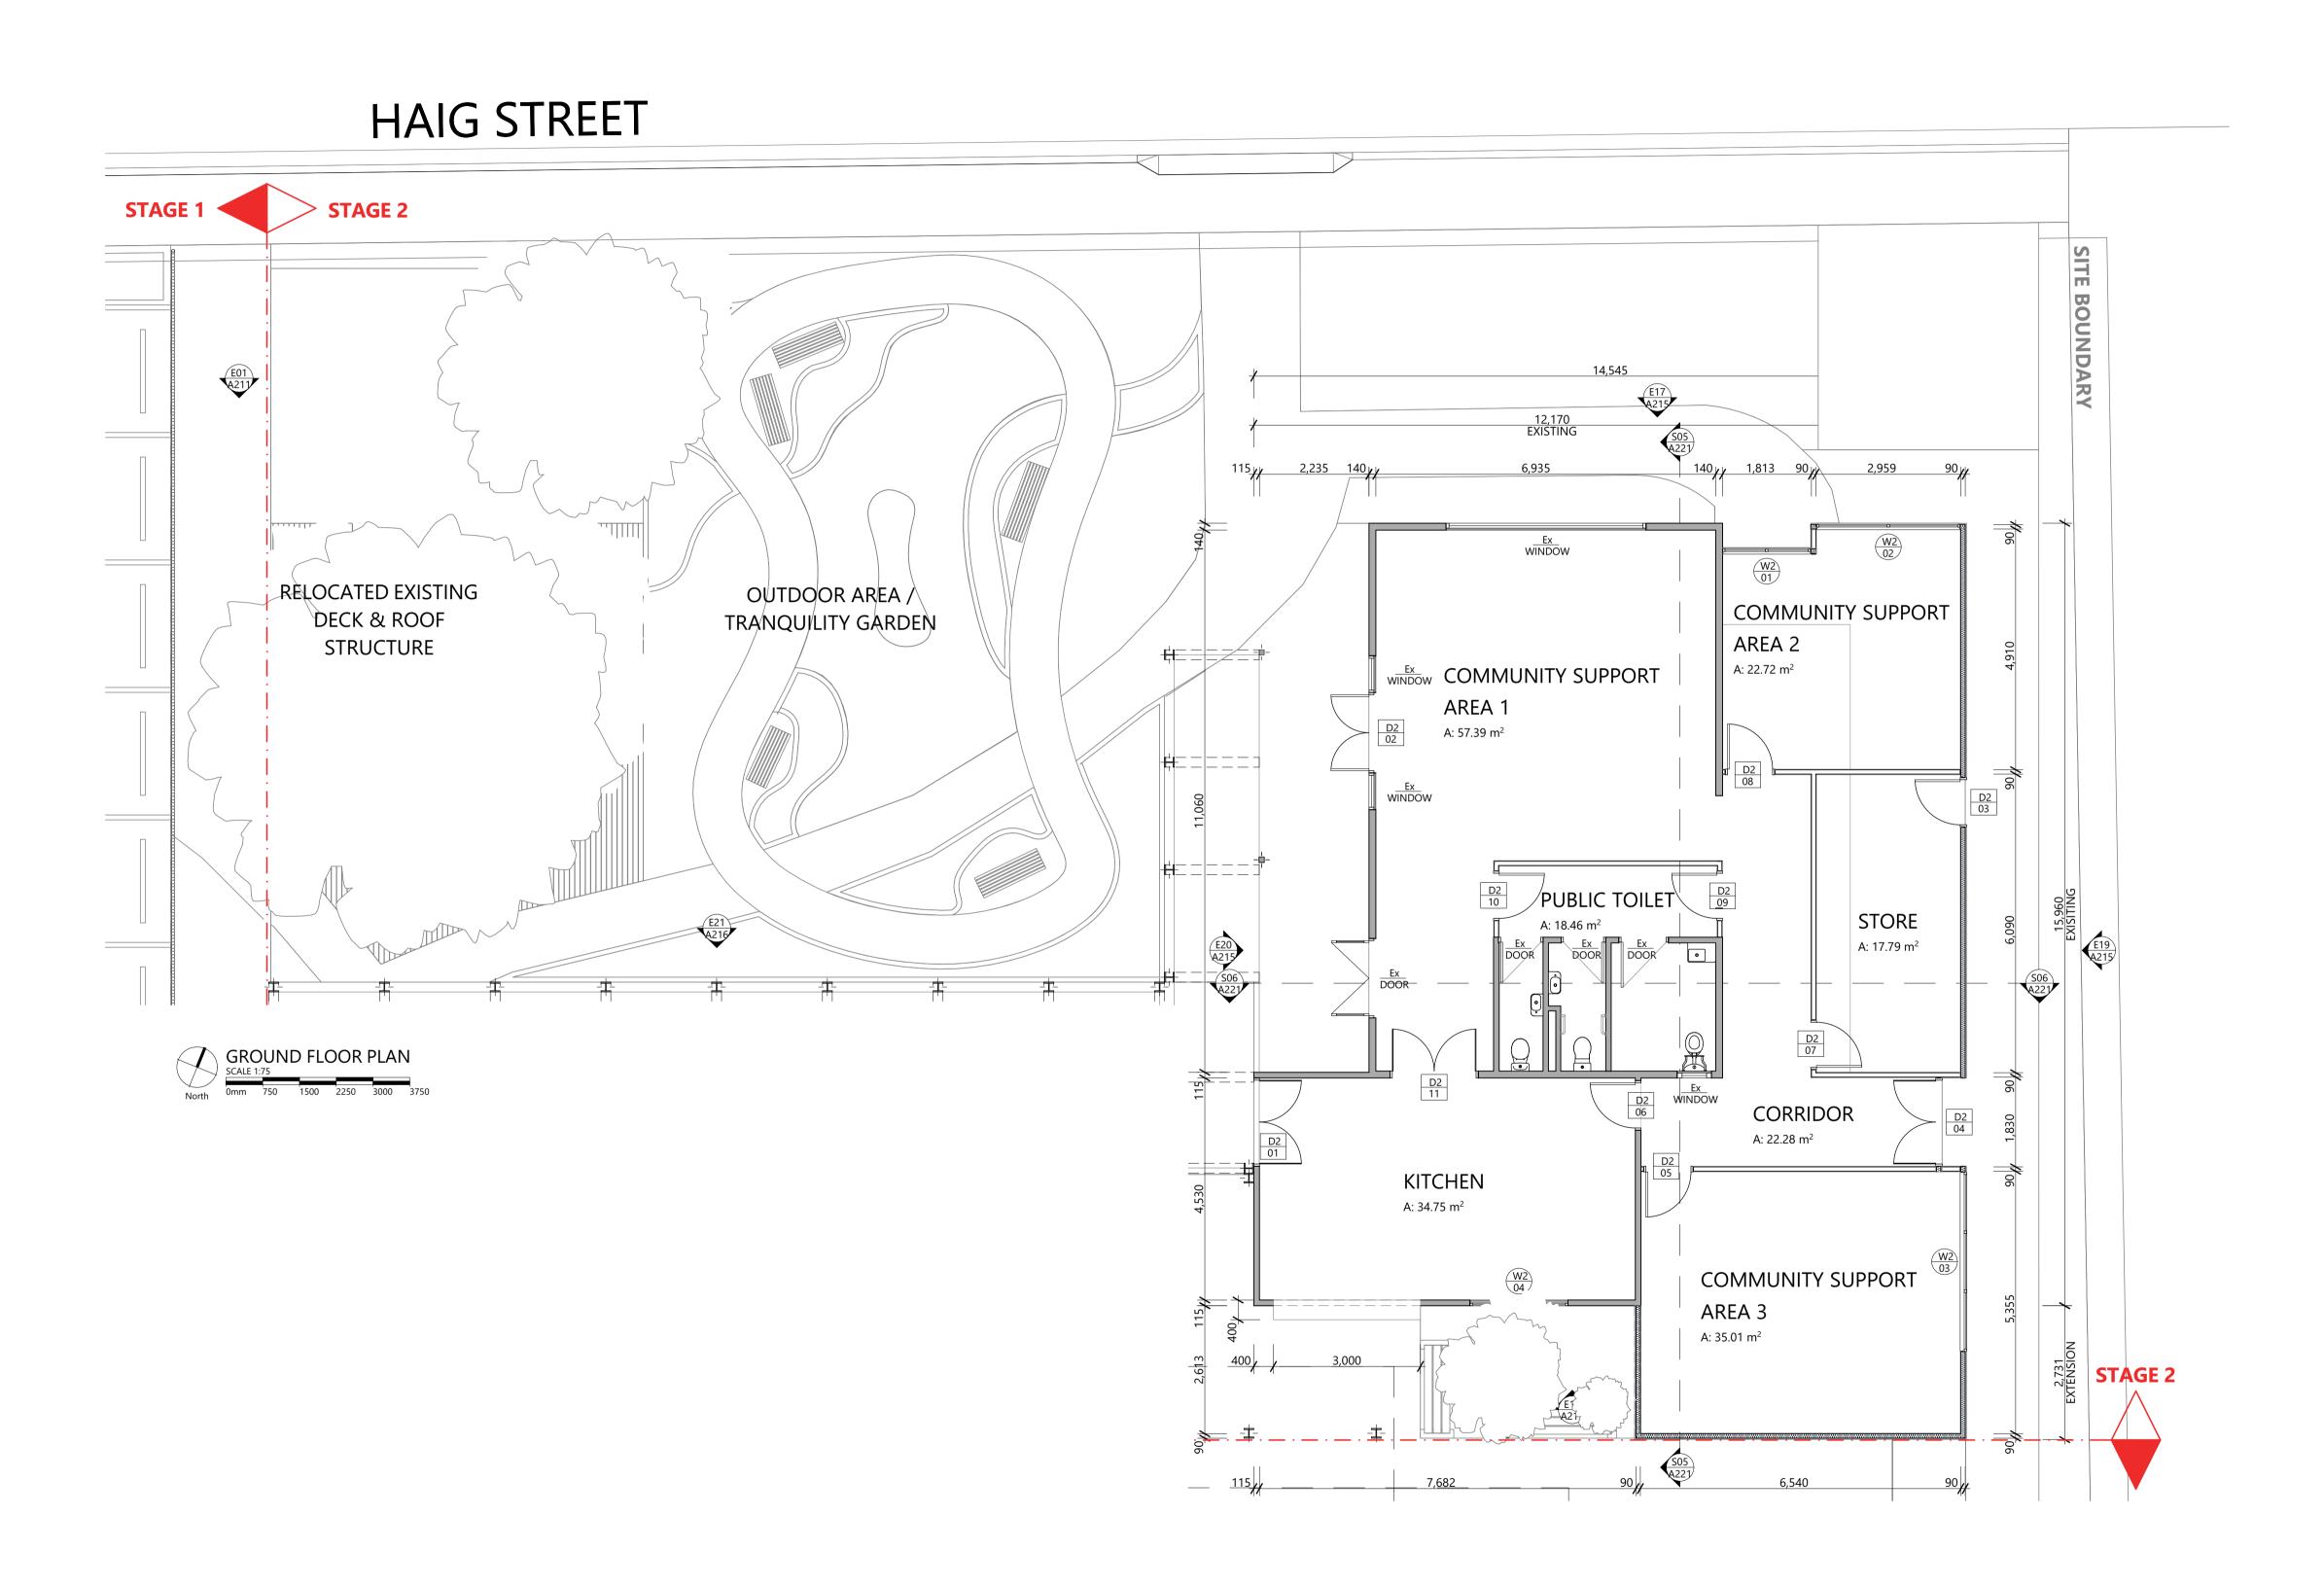

### KEY PLAN

STAGE 2:
EXISTING SHOP BUILDING
NEW WORKSHOP
SEWING AREA
STORE
OUTDOOR AREA
TRANQUILITY GARDEN
RELOCATED EXISTING DECK &
ROOF STRUCTURE
AREA: 772.89 SQM.

PROJECT NAME

MRC HAIG COMMUNITY SPACE, MOWBRAY

MIGRANT RESOURCE CENTRE (NORTHERN TASMANIA) INC.

DRAWING

FLOOR PLAN - STAGE 2

DRAWN
MW, LE, AF
DRAWING ISSUE
DA
PROJECT NUMBER:
201058

APPROVED
SHEET SIZE
A1 (LANDSCAPE)

DRAWING NUMBER
A122-DA01

GROUND FLOOR PLAN
SCALE 1:50