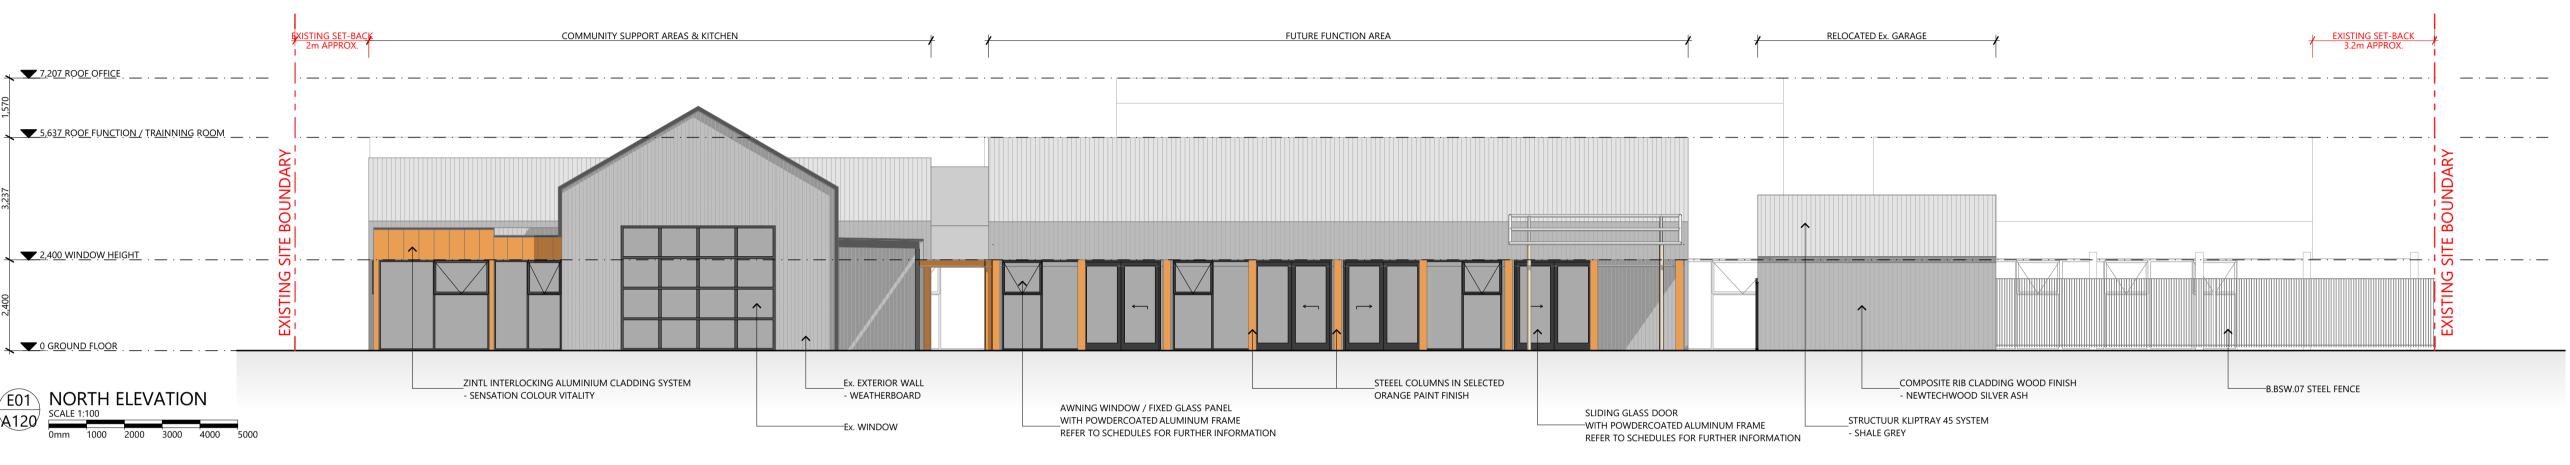

APPROVED SHEET SIZE A1 (LANDSCAPE)

DRAWING NUMBER

A123-DA01

SOUTH ELEVATION

SCALE 1:100

Omm 1000 2000 3000 4000 5

MW, LE, AF

DRAWING ISSUE