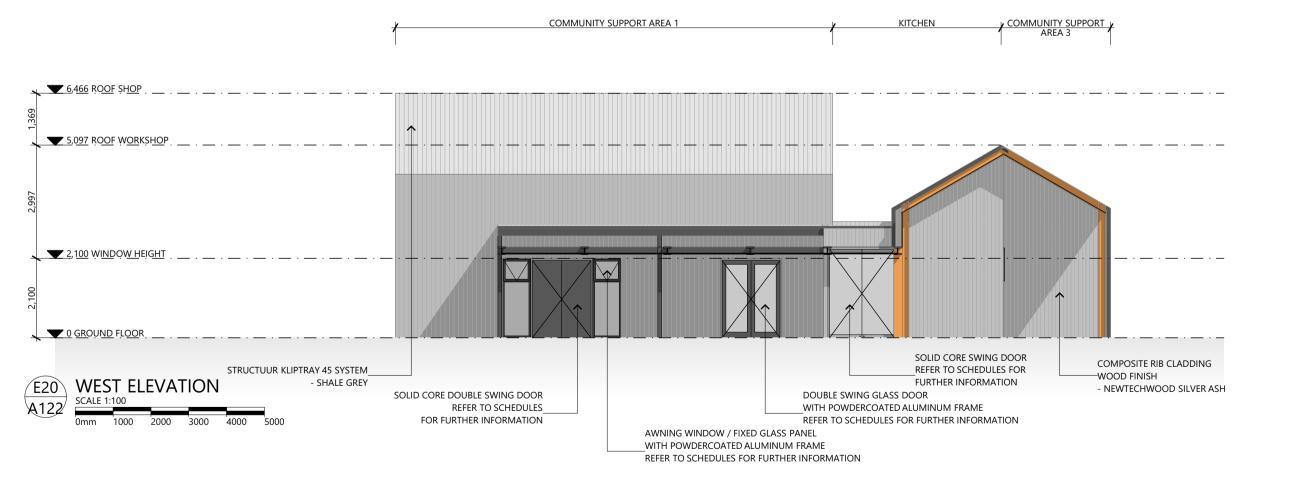

# **FINISHES LEGEND**

MRC HAIG COMMUNITY SPACE, MOWBRAY

MIGRANT RESOURCE CENTRE (NORTHERN TASMANIA) INC.

DRAWING NAME

EAST & WEST **ELEVATIONS** 

MW, LE, AF

DRAWING ISSUE

DA

## **FINISHES LEGEND**

PROJECT NAME

MRC HAIG COMMUNITY SPACE, MOWBRAY

MIGRANT RESOURCE CENTRE (NORTHERN TASMANIA) INC.

DRAWING N

STAGE 2 ELEVATIONS

DRAWN
MW, LE, AF
DRAWING ISSUE
DA
PROJECT NUMBER:
201058

DRAWING NUMBER
A215-DA01

## FINISHES LEGEND

MRC HAIG COMMUNITY
SPACE, MOWBRAY

MIGRANT RESOURCE CENTRE (NORTHERN TASMANIA) INC.

DRAWING NAME

STAGE 3 ELEVATIONS

DRAWN
MW, LE, AF
DRAWING ISSUE
DA
PROJECT NUMBER:
201058

APPROVED
SHEET SIZE
A1 (LAND:
APPROVED
SHEET SIZE
A1 (LAND:
APPROVED
A1 (LAND:
APPROVED