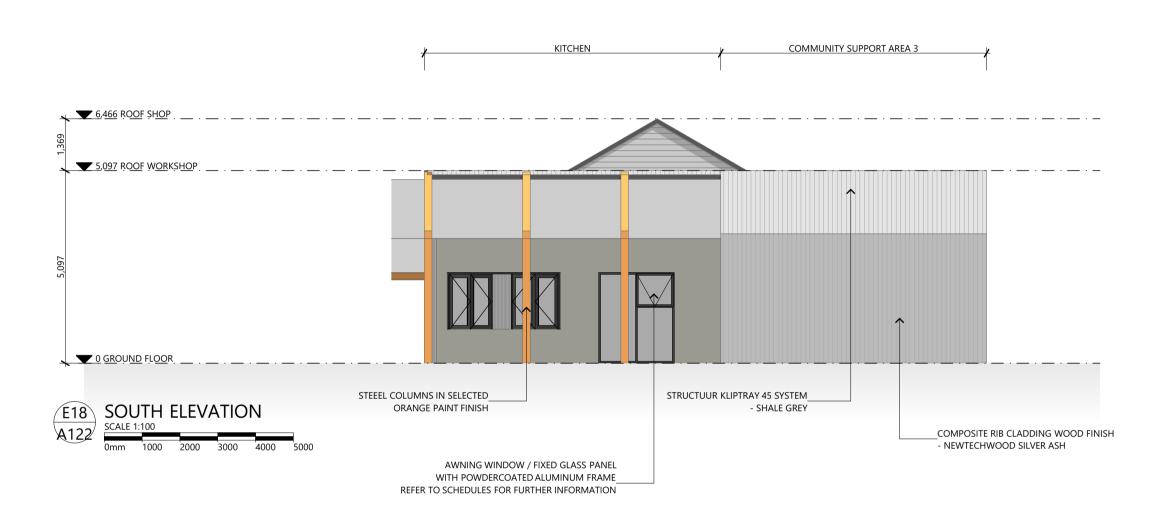

## **FINISHES LEGEND**

PROJECT NAME

MRC HAIG COMMUNITY SPACE, MOWBRAY

MIGRANT RESOURCE CENTRE (NORTHERN TASMANIA) INC.

DRAWING N

STAGE 2 ELEVATIONS

DRAWN
MW, LE, AF
DRAWING ISSUE
DA
PROJECT NUMBER:
201058

DRAWING NUMBER
A215-DA01