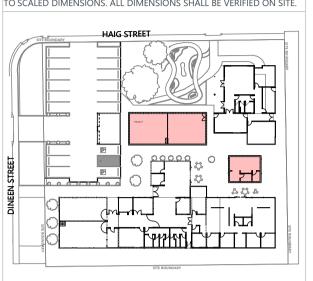

KEY PLAN

STAGE 3:
FUTURE FUNCTION AREA
PLAYGROUP POD
AREA: 176.94 SQM.

ARCHITECTS

MRC HAIG COMMUNITY
SPACE, MOWBRAY

MIGRANT RESOURCE CENTRE (NORTHERN TASMANIA) INC.

FLOOR PLAN - STAGE 3

DRAWN
MW, LE, AF
DRAWING ISSUE
DA
PROJECT NUMBER:
201058