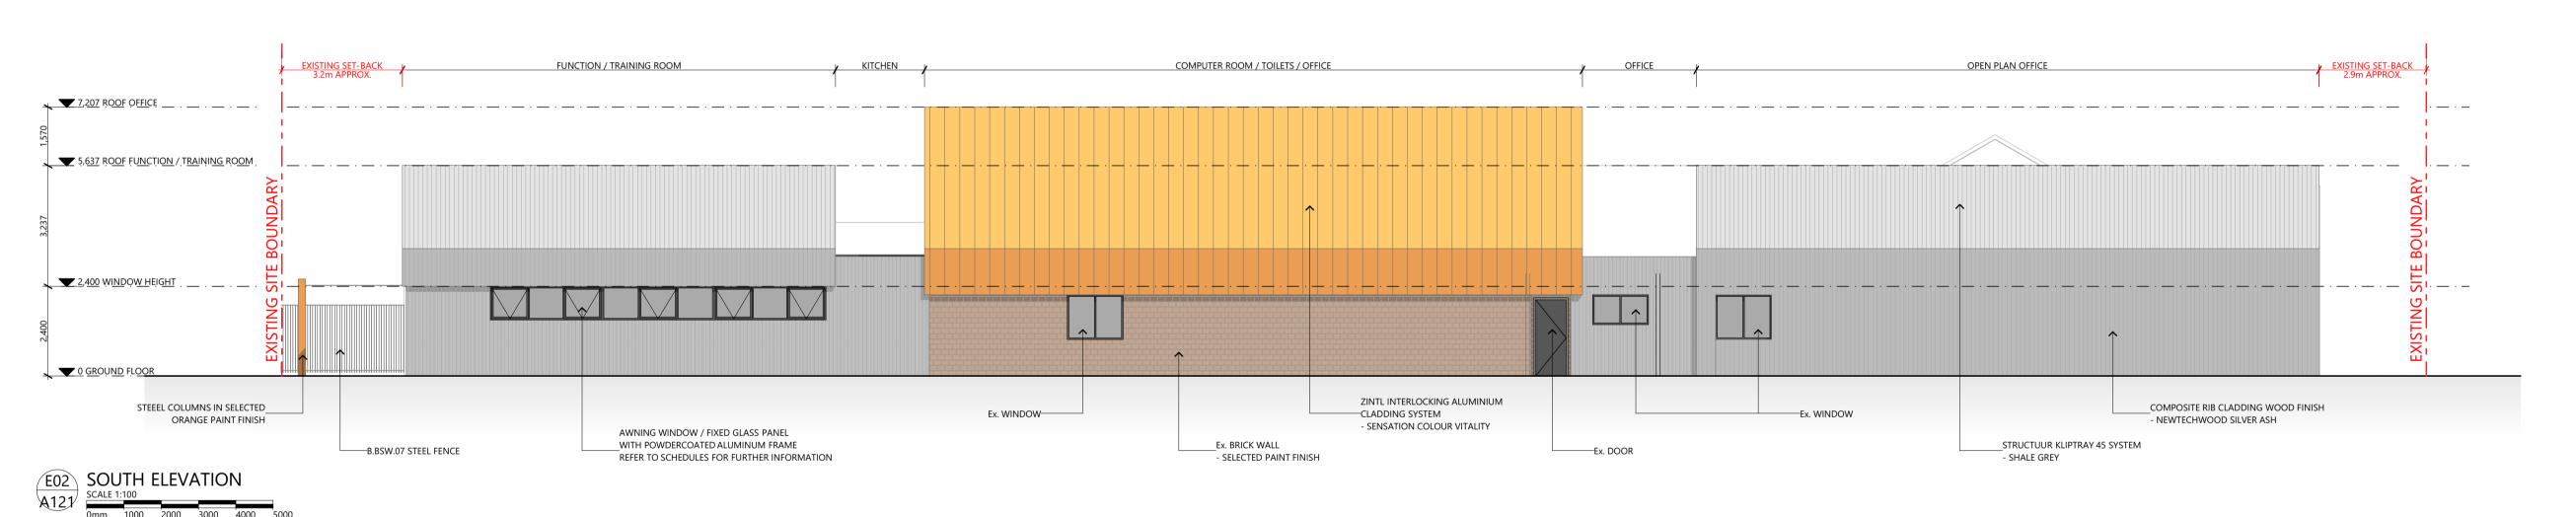

APPROVED SHEET SIZE A1 (LANDSCAPE)

DRAWING NUMBER

A123-DA01

SOUTH ELEVATION

SCALE 1:100

Omm 1000 2000 3000 4000 5

MW, LE, AF

DRAWING ISSUE

DA

PROJECT NUMBER:
201058

©COPYRIGHT
THESE DRAWINGS AND THE DESIGNS ARE THE PROPERTY OF ARTAS
ARCHITECTS AND MUST NOT BE USED, RETAINED OR COPIED WITHOUT WRITTEN PERMISSION OF ARTAS ARCHITECTS. (A.B.N. 75 009 583 644) ALL DRAWINGS TO BE READ IN CONJUNCTION WITH ALL ENGINEERS DOCUMENTATION AND SPECIFICATION.

CONTRACTOR TO ENSURE ALL NEW BUILDING WORKS, NEW FITTINGS AND FIXTURES ARE INSTALLED TO THE CURRENT BCA, AUSTRALIAN STANDARDS AND WORKCOVER REGULATIONS.

THE CONTRACTOR SHALL USE FIGURED DIMENSIONS IN PREFERENCE TO SCALED DIMENSIONS. ALL DIMENSIONS SHALL BE VERIFIED ON SITE.