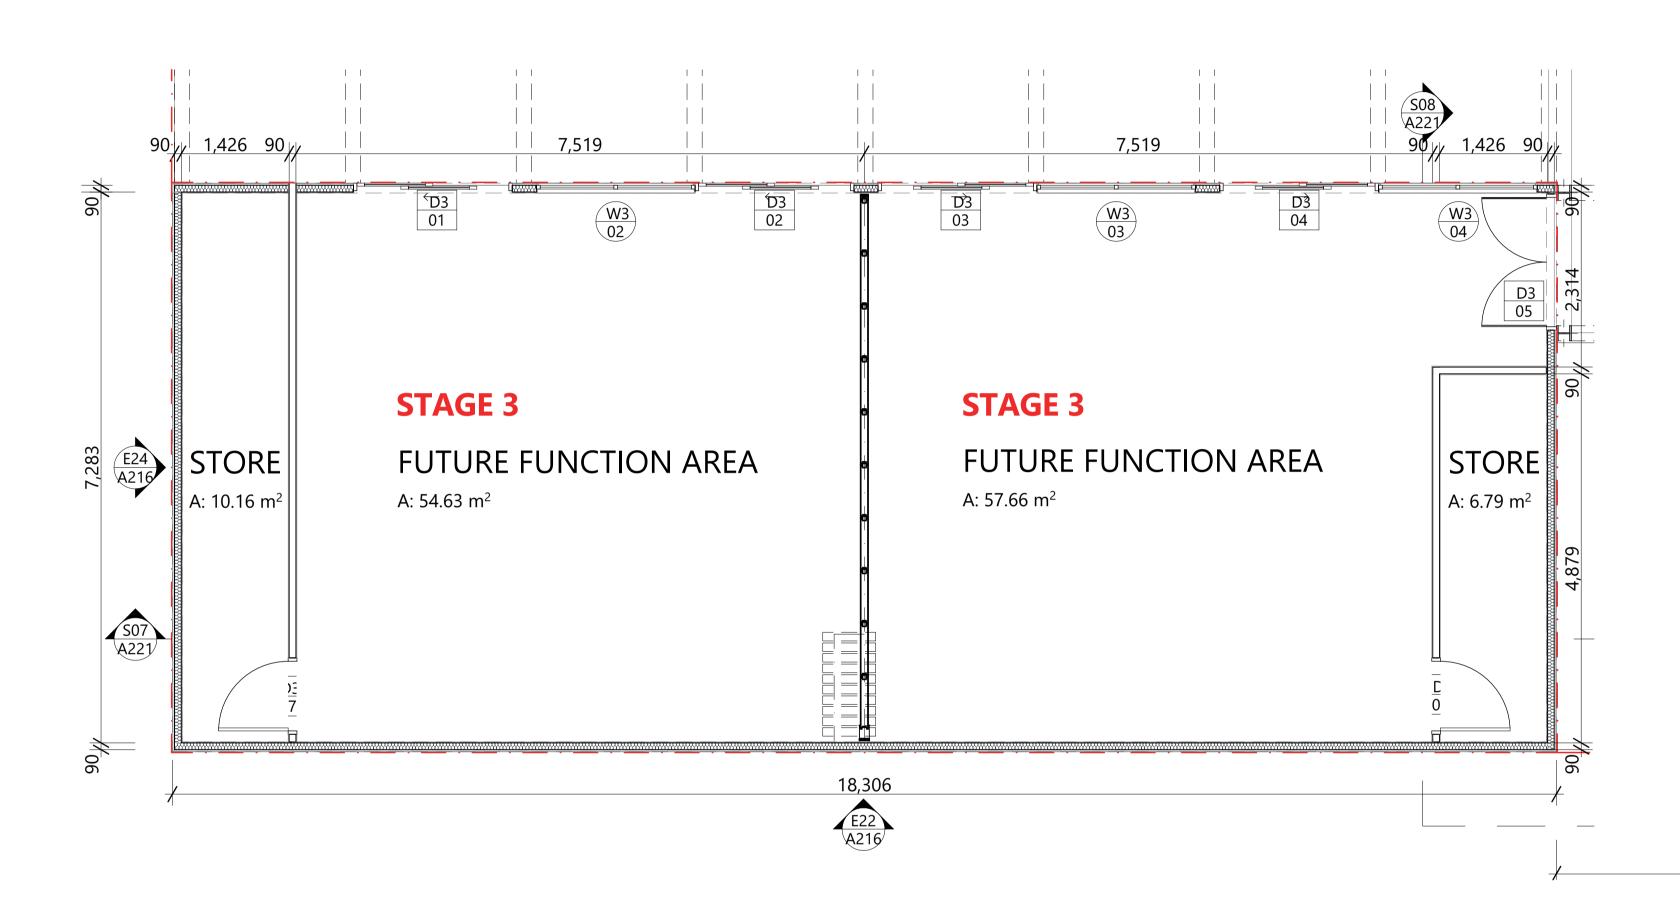

KEY PLAN

STAGE 3:
FUTURE FUNCTION AREA
PLAYGROUP POD
AREA: 176.94 SQM.

ARCHITECTS

MRC HAIG COMMUNITY
SPACE, MOWBRAY

MIGRANT RESOURCE CENTRE (NORTHERN TASMANIA) INC.

FLOOR PLAN - STAGE 3

DRAWN
MW, LE, AF
DRAWING ISSUE
DA
PROJECT NUMBER:
201058