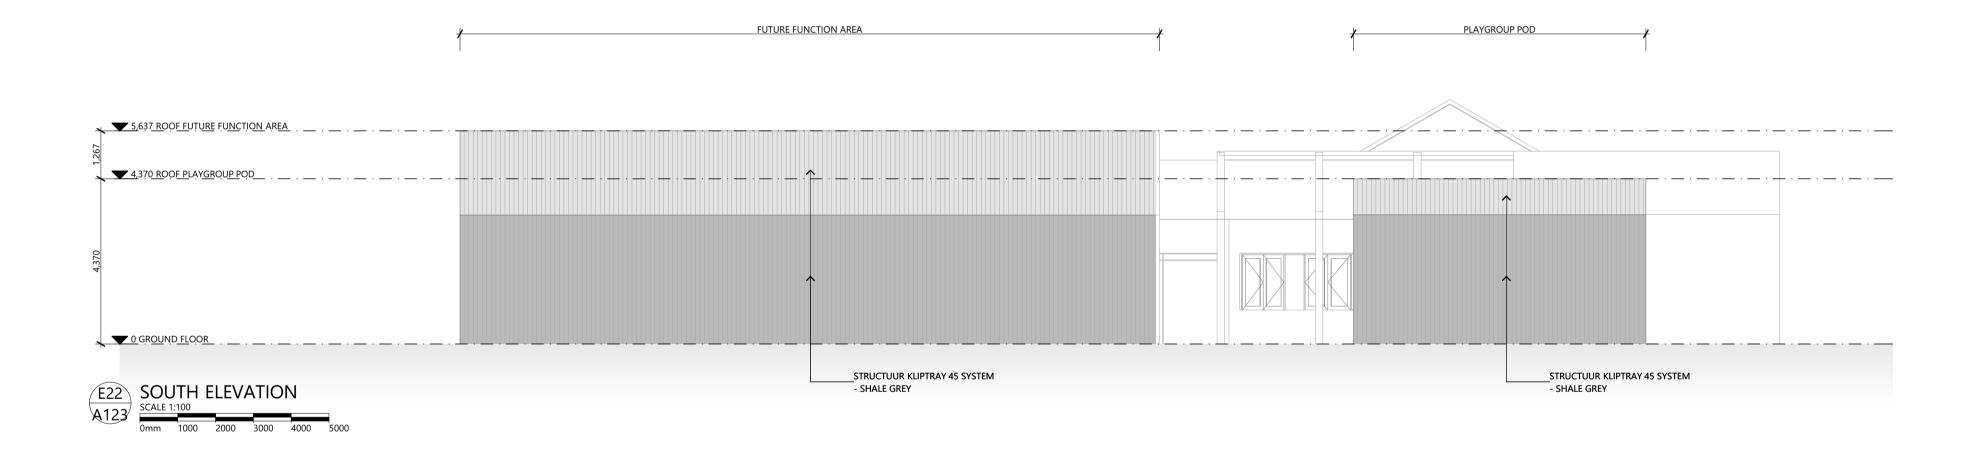

KEY PLAN

STAGE 3:
FUTURE FUNCTION AREA
PLAYGROUP POD
AREA: 176.94 SQM.

ARCHITECTS

MRC HAIG COMMUNITY
SPACE, MOWBRAY

MIGRANT RESOURCE CENTRE (NORTHERN TASMANIA) INC.

FLOOR PLAN - STAGE 3

DRAWN
MW, LE, AF
DRAWING ISSUE
DA
PROJECT NUMBER:
201058

APPROVED SHEET SIZE A1 (LANDSCAPE)

DRAWING NUMBER

A123-DA01

SOUTH ELEVATION

SCALE 1:100

Omm 1000 2000 3000 4000 5

MW, LE, AF

DRAWING ISSUE

## FINISHES LEGEND

MRC HAIG COMMUNITY
SPACE, MOWBRAY

MIGRANT RESOURCE CENTRE (NORTHERN TASMANIA) INC.

DRAWING NAME

STAGE 3 ELEVATIONS

DRAWN
MW, LE, AF
DRAWING ISSUE
DA
PROJECT NUMBER:
201058

APPROVED
SHEET SIZE
A1 (LAND:
APPROVED
SHEET SIZE
A1 (LAND:
APPROVED
A1 (LAND:
APPROVED