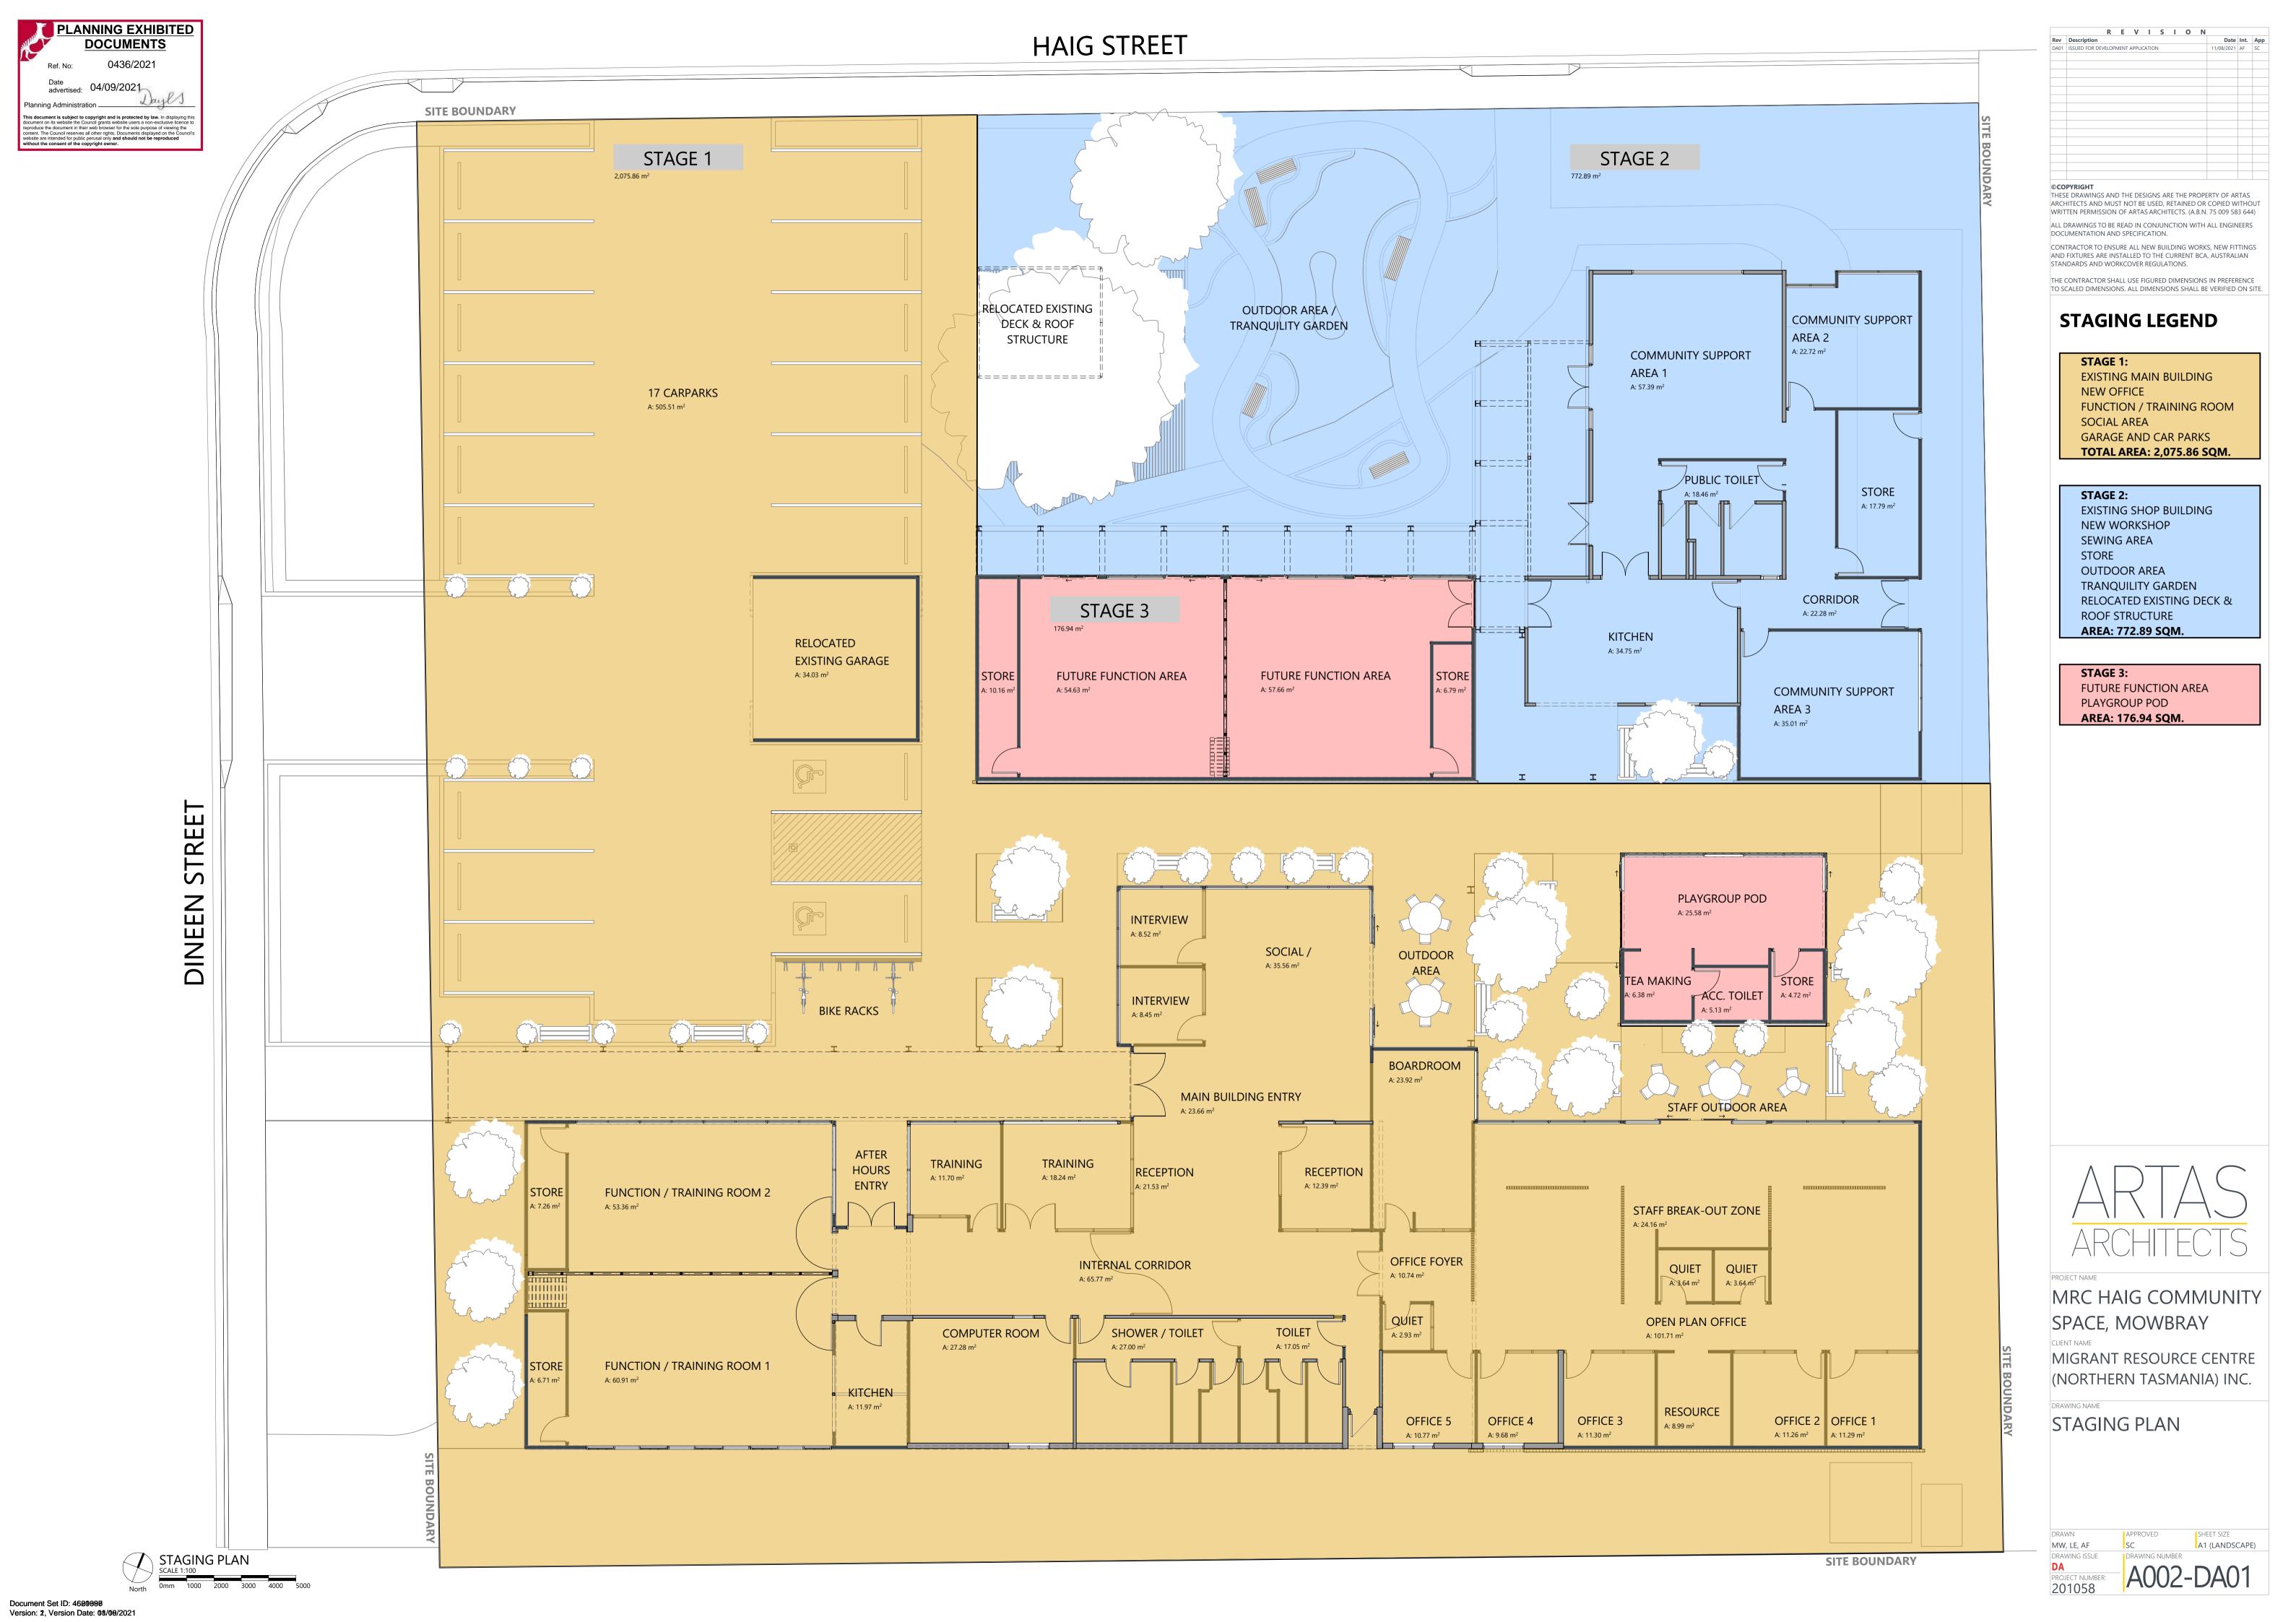

### **KEY PLAN**

STAGE 1: EXISTING MAIN BUILDING NEW OFFICE FUNCTION / TRAINING ROOM SOCIAL AREA GARAGE AND CAR PARKS **TOTAL AREA: 2,075.86 SQM.** 

MRC HAIG COMMUNITY SPACE, MOWBRAY

MIGRANT RESOURCE CENTRE (NORTHERN TASMANIA) INC.

### KEY PLAN

STAGE 2:
EXISTING SHOP BUILDING
NEW WORKSHOP
SEWING AREA
STORE
OUTDOOR AREA
TRANQUILITY GARDEN
RELOCATED EXISTING DECK &
ROOF STRUCTURE
AREA: 772.89 SQM.

PROJECT NAME

MRC HAIG COMMUNITY SPACE, MOWBRAY

KEY PLAN

STAGE 3:
FUTURE FUNCTION AREA
PLAYGROUP POD
AREA: 176.94 SQM.

ARCHITECTS

MRC HAIG COMMUNITY
SPACE, MOWBRAY

MIGRANT RESOURCE CENTRE (NORTHERN TASMANIA) INC.

FLOOR PLAN - STAGE 3

DRAWN
MW, LE, AF
DRAWING ISSUE
DA
PROJECT NUMBER:
201058