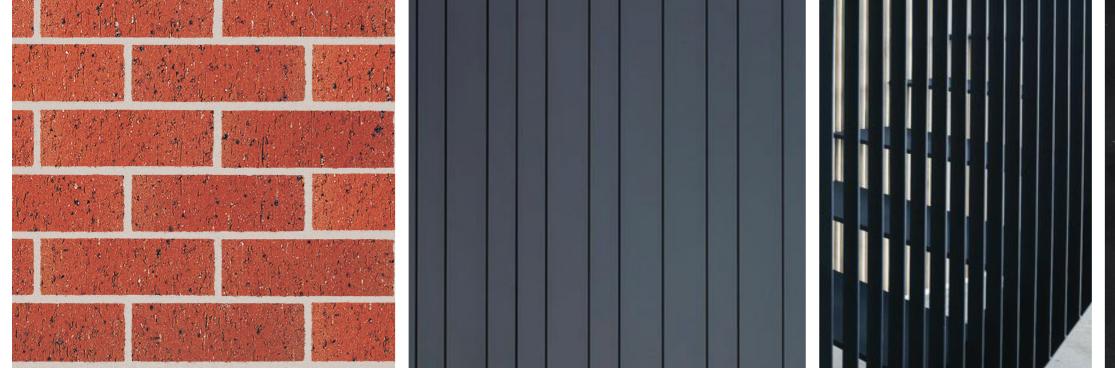

FILE A20114\_Bookmaker's Lane\_JMC\_DA.DATE 24/8/21

**ELEVATIONS PROPOSED** 

EF\_01: Face Brick - Homestead, Red

EF\_02: Sheet Metal Cladding with vertical rib - Black/ Charcoal

EF\_03: Metal Screens/ Fences and Gates - Black/ Charcoal

EF\_04: Metal Sheet - Black

EF\_05: Face Brick - La Paloma, Castellana (Level 1 Patio)

#### **MATERIAL BOARD**

FILE A20114\_Bookmaker's Lane\_JMC\_DA.plATE 18/8/21