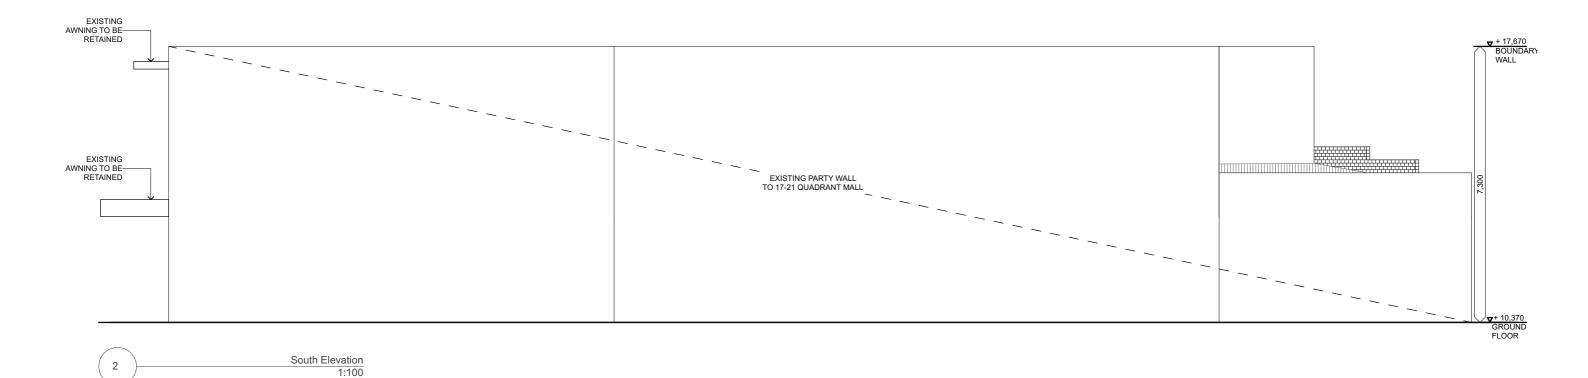

## **ELEVATIONS EXISTING**

DRAWING TITLE

Version: 1, Version Date: 18/10/2021

FILE A20114\_Bookmaker's Lane\_JMC\_DA.DAATE 24/8/21

**ELEVATIONS EXISTING** 

DRAWING TITLE

2 Elevation East (Bookmakers Ln.) 1:100

FILE A20114\_Bookmaker's Lane\_JMC\_DA.DATE 24/8/21