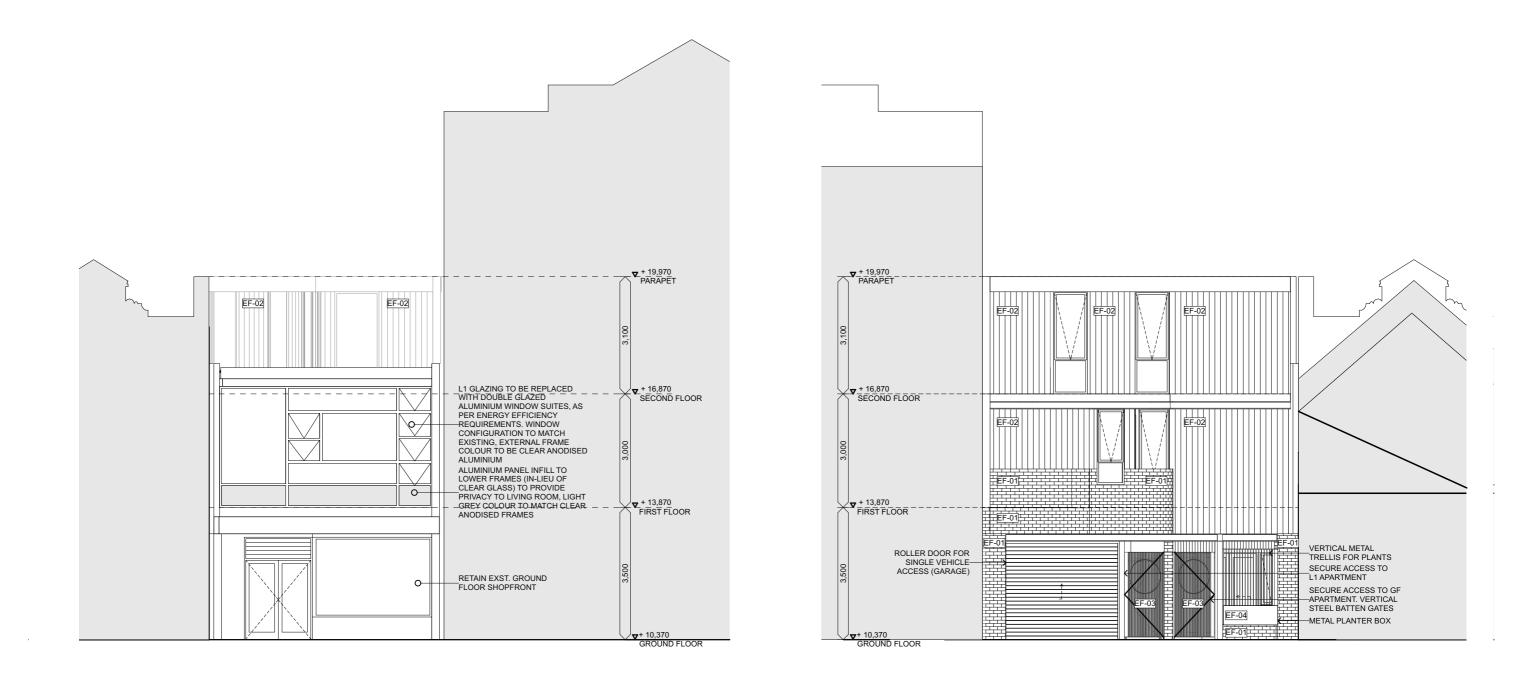

## **ELEVATIONS PROPOSED**

DRAWING TITLE

|                                      |                                                                                                        | REVIS | IONS                 |                 | PROJECT NAME                                                                      | PROJECT NUMBER          |
|--------------------------------------|--------------------------------------------------------------------------------------------------------|-------|----------------------|-----------------|-----------------------------------------------------------------------------------|-------------------------|
|                                      | Architecture & Consulting                                                                              | RevID | Transmittal Set Name | Bookmaker's Lan |                                                                                   | A20114                  |
|                                      |                                                                                                        | A     | Planning Application | 18/8/21         |                                                                                   | /                       |
|                                      | 21a Cross St. New Town, 7008<br>PO Box 136 North Hobart, 7002<br>P. (03) 6228 0113<br>hello@lxn.com.au |       |                      |                 | SITE<br>15 Quadrant Mall<br>Launceston Tas<br>CLIENT<br>Rodney & Elizabeth Jesson | SCALE<br>1:100 @ A3     |
|                                      |                                                                                                        |       |                      |                 |                                                                                   | -                       |
|                                      |                                                                                                        |       |                      |                 |                                                                                   | Status<br>Sketch Design |
| Document Set ID: 4625327             |                                                                                                        |       |                      |                 |                                                                                   |                         |
| Version: 1, Version Date: 18/10/2021 |                                                                                                        |       |                      |                 |                                                                                   |                         |

FILE A20114\_Bookmaker's Lane\_JMC\_DA.DATE 24/8/21

**ELEVATIONS PROPOSED** 

EF\_01: Face Brick - Homestead, Red

EF\_02: Sheet Metal Cladding with vertical rib - Black/ Charcoal

EF\_03: Metal Screens/ Fences and Gates - Black/ Charcoal

EF\_04: Metal Sheet - Black

EF\_05: Face Brick - La Paloma, Castellana (Level 1 Patio)