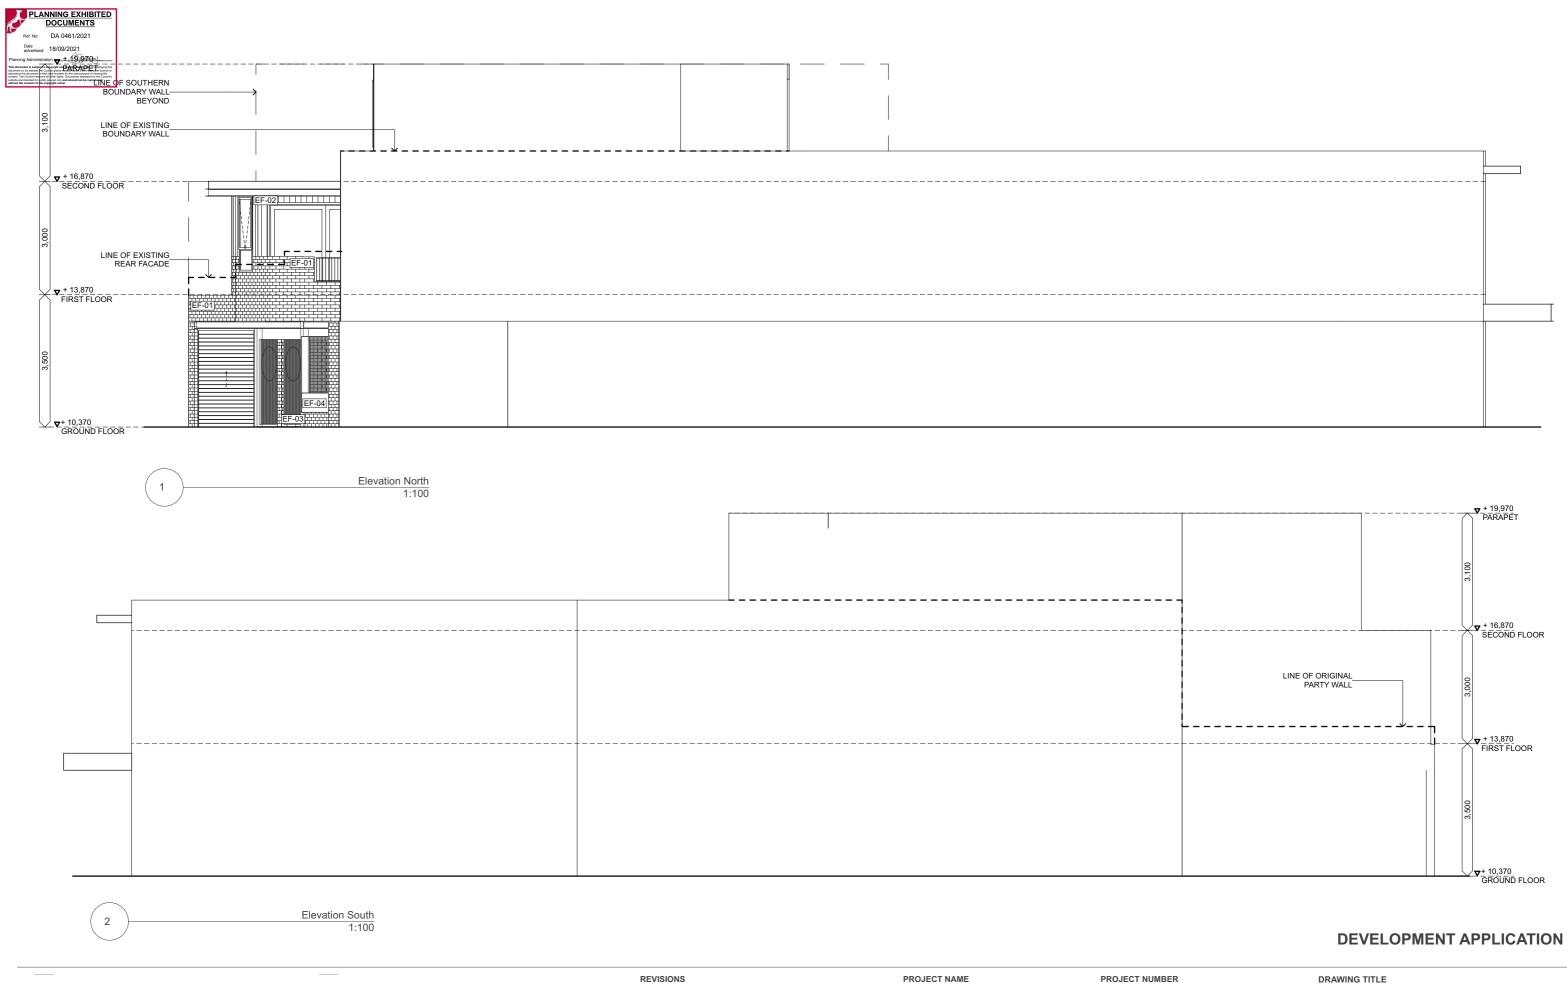

## **ELEVATIONS PROPOSED**

DRAWING TITLE

|                                      |                                                                                                        | REVIS | IONS                 |                 | PROJECT NAME                                                                      | PROJECT NUMBER          |
|--------------------------------------|--------------------------------------------------------------------------------------------------------|-------|----------------------|-----------------|-----------------------------------------------------------------------------------|-------------------------|
|                                      | Architecture & Consulting                                                                              | RevID | Transmittal Set Name | Bookmaker's Lan |                                                                                   | A20114                  |
|                                      |                                                                                                        | A     | Planning Application | 18/8/21         |                                                                                   | /                       |
|                                      | 21a Cross St. New Town, 7008<br>PO Box 136 North Hobart, 7002<br>P. (03) 6228 0113<br>hello@lxn.com.au |       |                      |                 | SITE<br>15 Quadrant Mall<br>Launceston Tas<br>CLIENT<br>Rodney & Elizabeth Jesson | SCALE<br>1:100 @ A3     |
|                                      |                                                                                                        |       |                      |                 |                                                                                   | -                       |
|                                      |                                                                                                        |       |                      |                 |                                                                                   | Status<br>Sketch Design |
| Document Set ID: 4625327             |                                                                                                        |       |                      |                 |                                                                                   |                         |
| Version: 1, Version Date: 18/10/2021 |                                                                                                        |       |                      |                 |                                                                                   |                         |

FILE A20114\_Bookmaker's Lane\_JMC\_DA.DATE 24/8/21

**ELEVATIONS PROPOSED** 

EF\_01: Face Brick - Homestead, Red

EF\_02: Sheet Metal Cladding with vertical rib - Black/ Charcoal

EF\_03: Metal Screens/ Fences and Gates - Black/ Charcoal

EF\_04: Metal Sheet - Black

EF\_05: Face Brick - La Paloma, Castellana (Level 1 Patio)