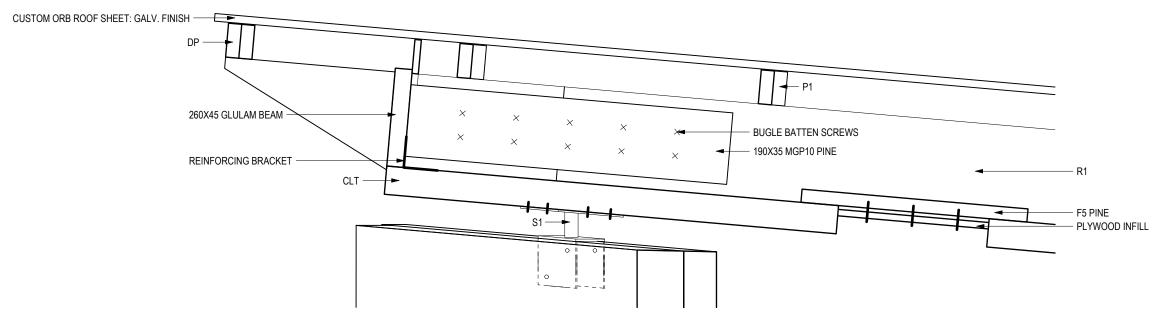

| CLT | 75 THICK HARDWOOD CLT       |
|-----|-----------------------------|
|     | PANEL, 50X50X3 ANGLE        |
|     | BRACKET WITH 4XM10 75 COACH |
|     | SCREW TO CLT AND R1         |
| DP  | DOUBE P1 SCREW LAMINATED    |
| P1  | 90X35 F5 PURLIN @ 900 CTRS  |
|     | MAX. SCREW FIX TO STRAP     |
| R1  | 260X45 GL10 HARDWOOD        |
|     | RAFTER                      |
| S1  | 6PL CUSTOM METAL STRIP,     |
|     |                             |

| CLT | 75 THICK HARDWOOD CLT       |
|-----|-----------------------------|
|     | PANEL, 50X50X3 ANGLE        |
|     | BRACKET WITH 4XM10 75 COACH |
|     | SCREW TO CLT AND R1         |
| DP  | DOUBE P1 SCREW LAMINATED    |
| P1  | 90X35 F5 PURLIN @ 900 CTRS  |
|     | MAX. SCREW FIX TO STRAP     |
| R1  | 260X45 GL10 HARDWOOD        |
|     | RAFTER                      |

KAFTER S1 6PL CUSTOM METAL STRIP, 2XM10 BOLT FIX TO WALLS, 4XM10 COACH SCREW TO CLT & ROOF PANEL

- CUSTOM ORB ROOF SHEET: ZINCALUME

| CLT | 75 THICK HARDWOOD CLT       |
|-----|-----------------------------|
|     | PANEL, 50X50X3 ANGLE        |
|     | BRACKET WITH 4XM10 75 COACH |
|     | SCREW TO CLT AND R1         |
| DP  | DOUBE P1 SCREW LAMINATED    |
| P1  | 90X35 F5 PURLIN @ 900 CTRS  |
|     | MAX. SCREW FIX TO STRAP     |
| R1  | 260X45 GL10 HARDWOOD        |
|     | RAFTER                      |
| ~ 1 |                             |

S1 6PL CUSTOM METAL STRIP, 2XM10 BOLT FIX TO WALLS, 4XM10 COACH SCREW TO CLT & ROOF PANEL