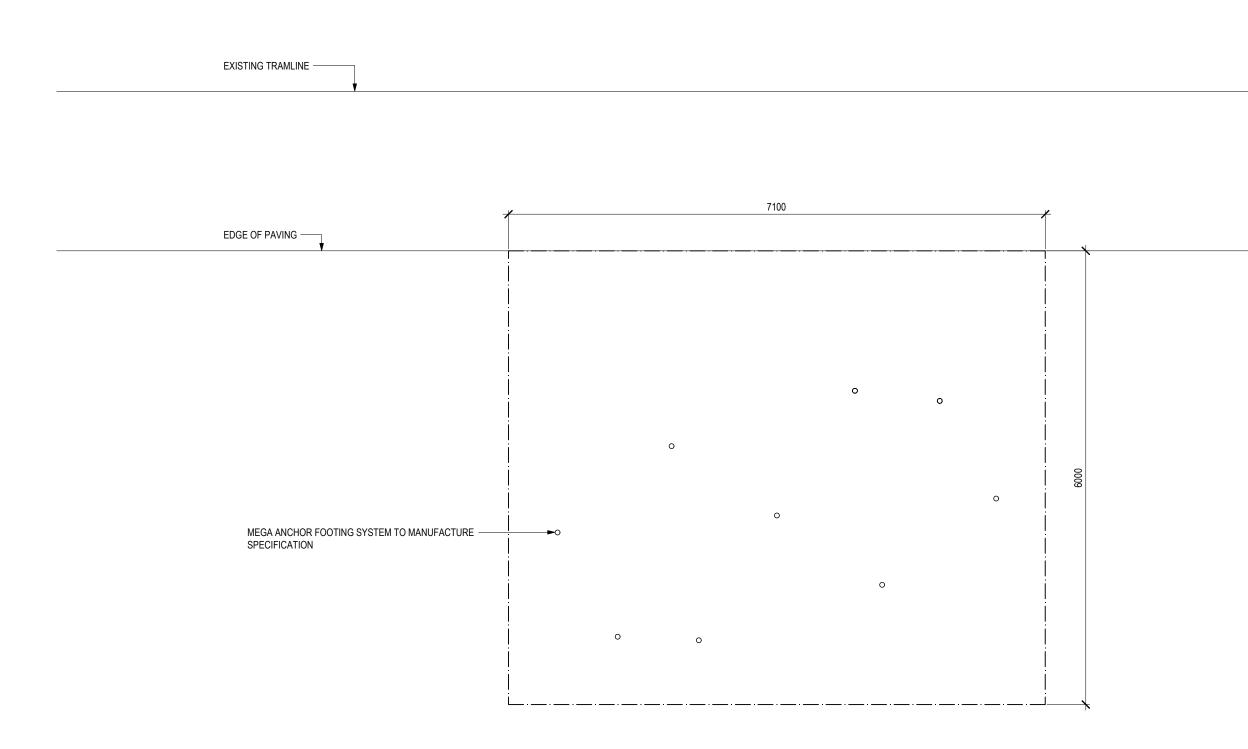

| Project<br>Client | UTAS SHELTER PAVILION<br>8 INVERMAY ROAD<br>INVERESK PRECINCT<br>LAUNCESTON 7250<br>UTAS NTP |          |       |      |     |        |
|-------------------|----------------------------------------------------------------------------------------------|----------|-------|------|-----|--------|
|                   |                                                                                              |          |       |      |     |        |
| Title             | FO                                                                                           | OTING I  | PLAN  |      |     |        |
| Issue             | BUI                                                                                          | LDING    | PERMI | Т    |     |        |
| Scale             | 1:50 @ A3 Date 17/02/21 Project Number                                                       |          |       |      |     | Number |
|                   |                                                                                              |          |       | 2101 |     |        |
|                   | F                                                                                            | <b>\</b> | U     | 14   | Rev | NA     |