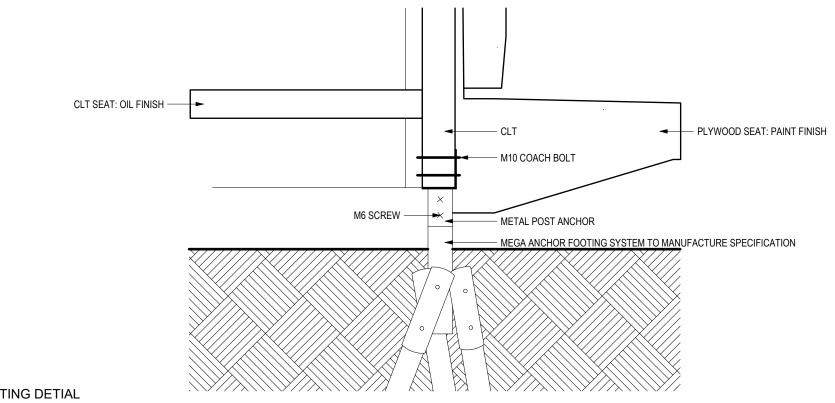

| CLT | 75 THICK HARDWOOD CLT       |
|-----|-----------------------------|
|     | PANEL, 50X50X3 ANGLE        |
|     | BRACKET WITH 4XM10 75 COACH |
|     | SCREW TO CLT AND R1         |
| DP  | DOUBE P1 SCREW LAMINATED    |
| P1  | 90X35 F5 PURLIN @ 900 CTRS  |
|     | MAX. SCREW FIX TO STRAP     |
| R1  | 260X45 GL10 HARDWOOD        |
|     | RAFTER                      |
| S1  | 6PL CUSTOM METAL STRIP,     |
|     |                             |

| CLT | 75 THICK HARDWOOD CLT       |
|-----|-----------------------------|
|     | PANEL, 50X50X3 ANGLE        |
|     | BRACKET WITH 4XM10 75 COACH |
|     | SCREW TO CLT AND R1         |
| DP  | DOUBE P1 SCREW LAMINATED    |
| P1  | 90X35 F5 PURLIN @ 900 CTRS  |
|     | MAX. SCREW FIX TO STRAP     |
| R1  | 260X45 GL10 HARDWOOD        |
|     | RAFTER                      |