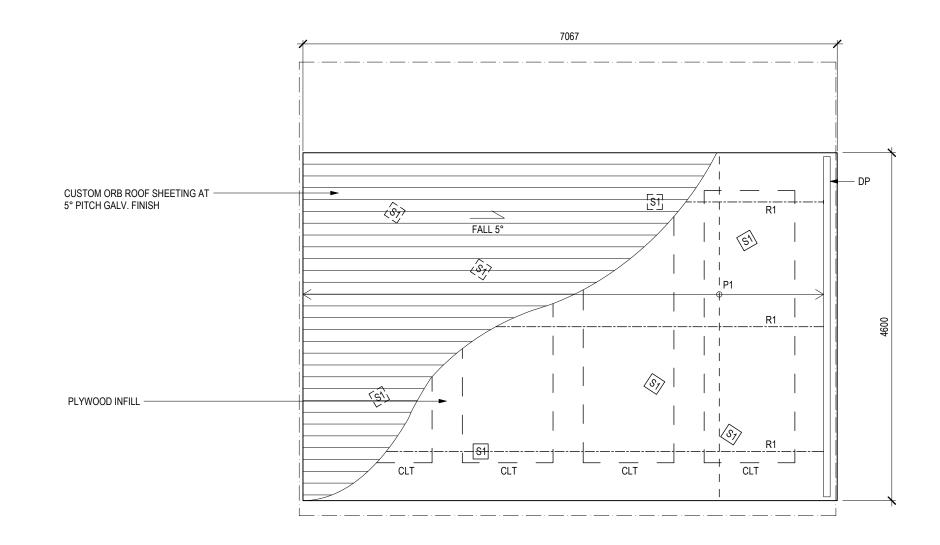

N 1 FLOOR + FRAMING PLAN SCALE : 1:50

- B1
   260X45 G40 ROOF BEAM, 2XM10

   BOLT FIX TO C1
   90X90 GLULAM COLUMNS,

   2XM40 DOL T FIX TO C1 T
   20X40 T
- CLT
- 3XM10 BOLT FIX TO CLT 75 THICK HARDWOOD CLT PANEL, 50X50X3 ANGLE BRACKET WITH 4XM10 75 COACH SCREW TO CLT

| CLT | 75 THICK HARDWOOD CLT       |
|-----|-----------------------------|
|     | PANEL, 50X50X3 ANGLE        |
|     | BRACKET WITH 4XM10 75 COACH |
|     | SCREW TO CLT AND R1         |
| DP  | DOUBE P1 SCREW LAMINATED    |
| P1  | 90X35 F5 PURLIN @ 900 CTRS  |
|     | MAX. SCREW FIX TO STRAP     |
| R1  | 260X45 GL10 HARDWOOD        |
|     | RAFTER                      |
| S1  | 6PL CUSTOM METAL STRIP,     |
|     |                             |

2XM10 BOLT FIX TO WALLS, 4XM10 COACH SCREW TO CLT & ROOF PANEL