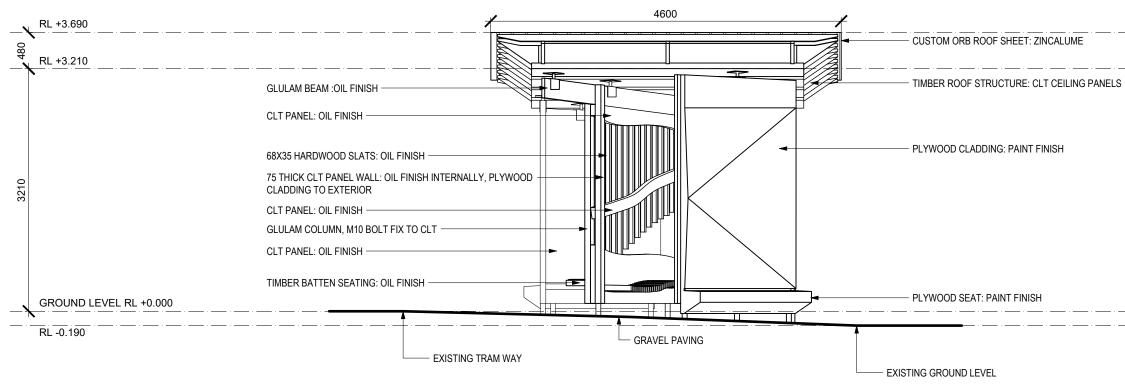

| @ A3                | Date | 17/02/21 | Project Number |  |
| Issue             | BUILDING PERMIT                                                                              |                     |      |          |                |  |
| Title             | RO                                                                                           | ROOF + FRAMING PLAN |      |          |                |  |
| Project<br>Client | UTAS SHELTER PAVILION<br>8 INVERMAY ROAD<br>INVERESK PRECINCT<br>LAUNCESTON 7250<br>UTAS NTP |                     |      |          |                |  |
|                   |                                                                                              |                     |      |          |                |  |









#### pulpstudio

31 Hill Street West Launceston Tasmania 7250 T +61 (0)418 501 973 pulp@pulpstudio.com.au

Accredited Building Practitioner Peter Booth, CC6132R

| Rev | Description | Dwn | Date |
|-----|-------------|-----|------|
| -   | -           | -   | -    |
|     |             |     |      |
|     |             |     |      |
|     |             |     |      |
|     |             |     |      |
|     |             |     |      |

| Project           | UTAS SHELTER PAVILION<br>8 INVERMAY ROAD |        |       |          |         |        |
|-------------------|------------------------------------------|--------|-------|----------|---------|--------|
|                   | •                                        | ERESK  |       |          |         |        |
|