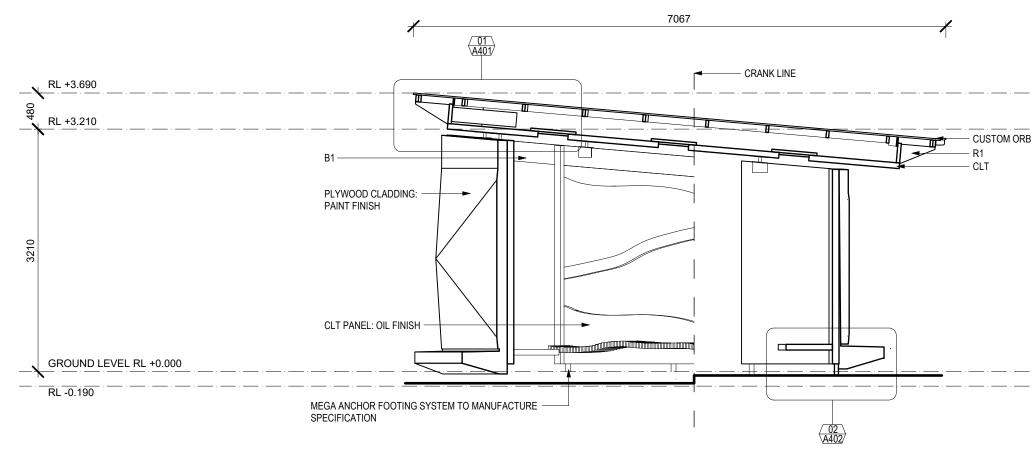

N 1 FLOOR + FRAMING PLAN SCALE : 1:50

- B1
   260X45 G40 ROOF BEAM, 2XM10

   BOLT FIX TO C1
   90X90 GLULAM COLUMNS,

   2XM40 DOL T FIX TO C1 T
   20X40 T
- CLT
- 3XM10 BOLT FIX TO CLT 75 THICK HARDWOOD CLT PANEL, 50X50X3 ANGLE BRACKET WITH 4XM10 75 COACH SCREW TO CLT

| CLT | 75 THICK HARDWOOD CLT       |
|-----|-----------------------------|
|     | PANEL, 50X50X3 ANGLE        |
|     | BRACKET WITH 4XM10 75 COACH |
|     | SCREW TO CLT AND R1         |
| DP  | DOUBE P1 SCREW LAMINATED    |
| P1  | 90X35 F5 PURLIN @ 900 CTRS  |
|     | MAX. SCREW FIX TO STRAP     |
| R1  | 260X45 GL10 HARDWOOD        |
|     | RAFTER                      |
| S1  | 6PL CUSTOM METAL STRIP,     |
|     |                             |

2XM10 BOLT FIX TO WALLS, 4XM10 COACH SCREW TO CLT & ROOF PANEL

GRAVEL PAVING

EXISTING GROUND LEVEL

RL -0.190

- EXISTING TRAM WAY