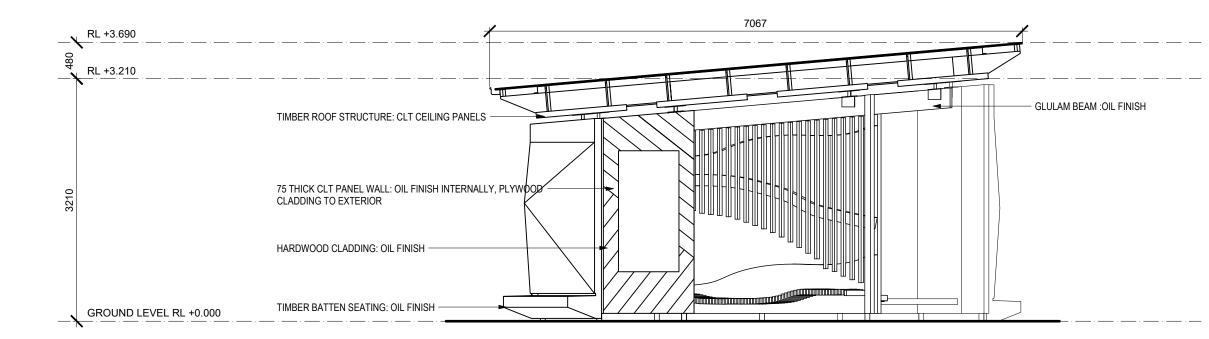

| Project           | UTAS SHELTER PAVILION<br>8 INVERMAY ROAD |        |       |          |         |        |
|-------------------|------------------------------------------|--------|-------|----------|---------|--------|
|                   | •                                        | ERESK  |       |          |         |        |
|                   | LAI                                      | JNCEST | ON 72 | 50       |         |        |
| Client            | UT                                       | AS NTP |       |          |         |        |
| Title             | SOUTH & WEST ELEVATION                   |        |       |          |         |        |
| Issue             | Issue BUILDING PERMIT                    |        |       |          |         |        |
| Scale             | 1:50                                     | @ A3   | Date  | 17/02/21 | Project | Number |
| Drawing No 1 2101 |                                          |        |       |          |         |        |
|                   |                                          |        |       |          |         |        |
|                   |                                          |        |       |          |         |        |