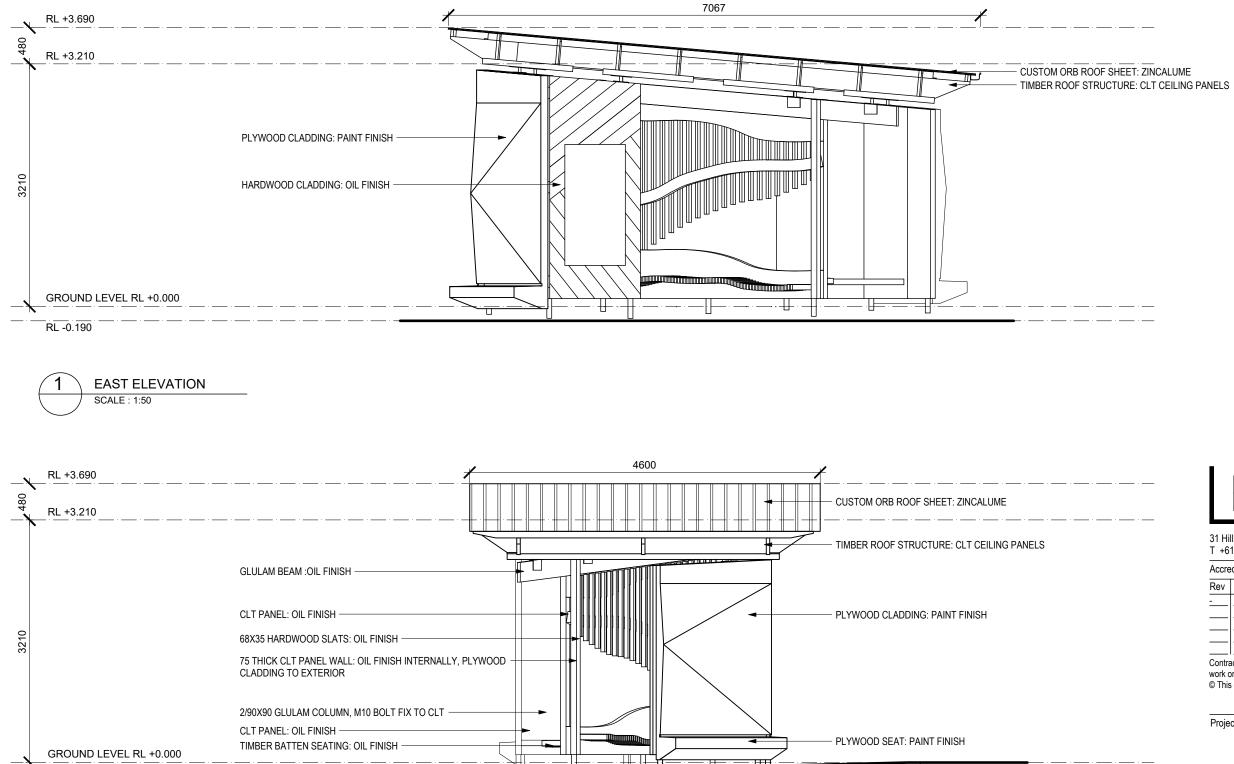

| Scale<br>Drawing N | 1:50<br>0                                                                                    | @ A3    |        | 17/02/21 | Project Nu<br>2101 | mber |
|--------------------|----------------------------------------------------------------------------------------------|---------|--------|----------|--------------------|------|
| Seele              | 1.50                                                                                         | @ 12    | Data   | 17/00/01 | Project Nu         | mbor |
| Issue              | BUI                                                                                          | LDING   | PERMI  | Г        |                    |      |
| Title              | NO                                                                                           | RTH & E | EAST E | LEVATION |                    |      |
| Project<br>Client  | UTAS SHELTER PAVILION<br>8 INVERMAY ROAD<br>INVERESK PRECINCT<br>LAUNCESTON 7250<br>UTAS NTP |         |        |          |                    |      |
|                    |                                                                                              |         |        |          |                    |      |