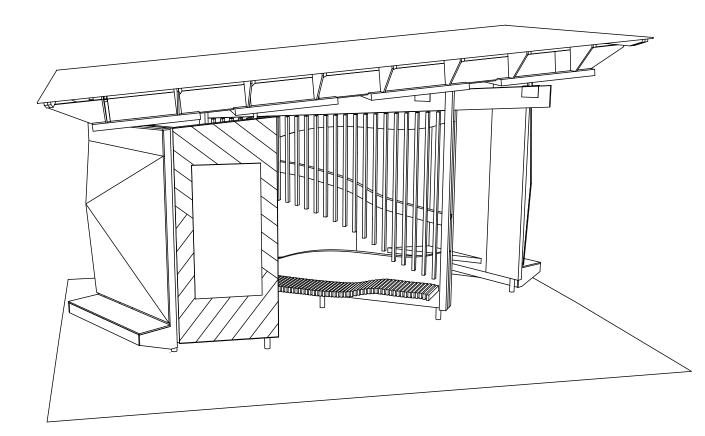

#### Proposed Shelter Pavilion for UTAS NTP at Inveresk Precicnt

Wind Classification: N3 Soil Classification: Climate zone: N7 BAL level: -Alpine area: -Corrosion environment: Floor area: 17.6m2

| SHEET NO. | SHEET NAME              | DATE       |
|-----------|-------------------------|------------|
| A101      | COVER PAGE              | 17/02/2021 |
| A102      | SITE PLAN               | 06/03/2021 |
| A103      | FLOOR + FRAMING PLAN    | 17/02/2021 |
| A104      | FOOTING PLAN            | 17/02/2021 |
| A105      | ROOF + FRAMING PLAN     | 17/02/2021 |
| A201      | SOUTH & WEST ELEVATIONS | 17/02/2021 |
| A202      | NORTH & EAST ELEVATIONS | 17/02/2021 |
| A301      | SECTION A-A             | 17/02/2021 |
| A401      | DETAILS                 | 17/02/2021 |