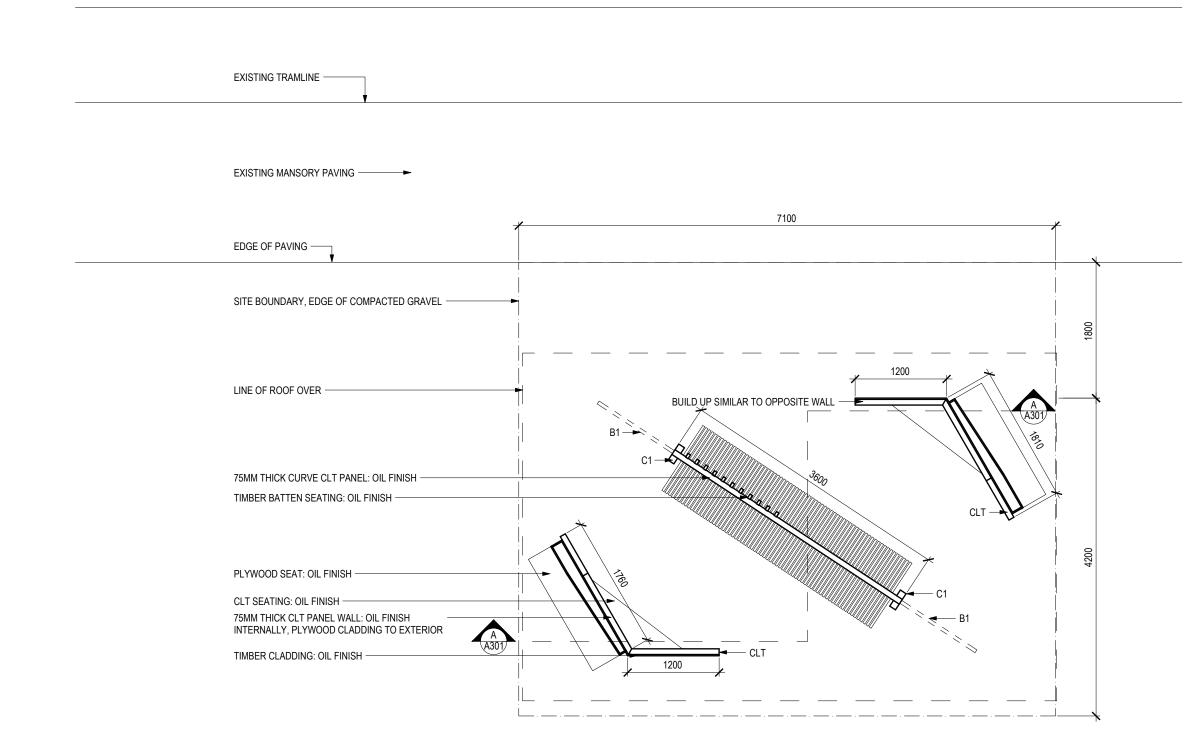

N 1 FLOOR + FRAMING PLAN SCALE : 1:50

- B1
   260X45 G40 ROOF BEAM, 2XM10

   BOLT FIX TO C1
   90X90 GLULAM COLUMNS,

   2XM40 DOL T FIX TO C1 T
   20X40 T
- CLT
- 3XM10 BOLT FIX TO CLT 75 THICK HARDWOOD CLT PANEL, 50X50X3 ANGLE BRACKET WITH 4XM10 75 COACH SCREW TO CLT

| No                 |                                                                                              |                                                                                     | 3                                                                                                                   | 2101<br>Rev NA                                                                                                                            |  |  |
|--------------------|----------------------------------------------------------------------------------------------|-------------------------------------------------------------------------------------|---------------------------------------------------------------------------------------------------------------------|-------------------------------------------------------------------------------------------------------------------------------------------|--|--|
| 4.50               | @ 42                                                                                         | Data                                                                                | 47/00/04                                                                                                            | Project Number                                                                                                                            |  |  |
| BUILDING PERMIT    |                                                                                              |                                                                                     |                                                                                                                     |                                                                                                                                           |  |  |
| FLC                | DOR + F                                                                                      | RAMIN                                                                               | G PLAN                                                                                                              |                                                                                                                                           |  |  |
| 8 IN<br>INV<br>LAU | UTAS SHELTER PAVILION<br>8 INVERMAY ROAD<br>INVERESK PRECINCT<br>LAUNCESTON 7250<br>UTAS NTP |                                                                                     |                                                                                                                     |                                                                                                                                           |  |  |
|                    | 8 IN<br>INV<br>LAU<br>UT<br>FLC<br>BUI<br>1:50                                               | 8 INVERBA<br>INVERESK<br>LAUNCEST<br>UTAS NTP<br>FLOOR + F<br>BUILDING<br>1:50 @ A3 | 8 INVERMAY ROA<br>INVERESK PRECI<br>LAUNCESTON 72<br>UTAS NTP<br>FLOOR + FRAMIN<br>BUILDING PERMI<br>1:50 @ A3 Date | 8 INVERMAY ROAD<br>INVERESK PRECINCT<br>LAUNCESTON 7250<br>UTAS NTP<br>FLOOR + FRAMING PLAN<br>BUILDING PERMIT<br>1:50 @ A3 Date 17/02/21 |  |  |