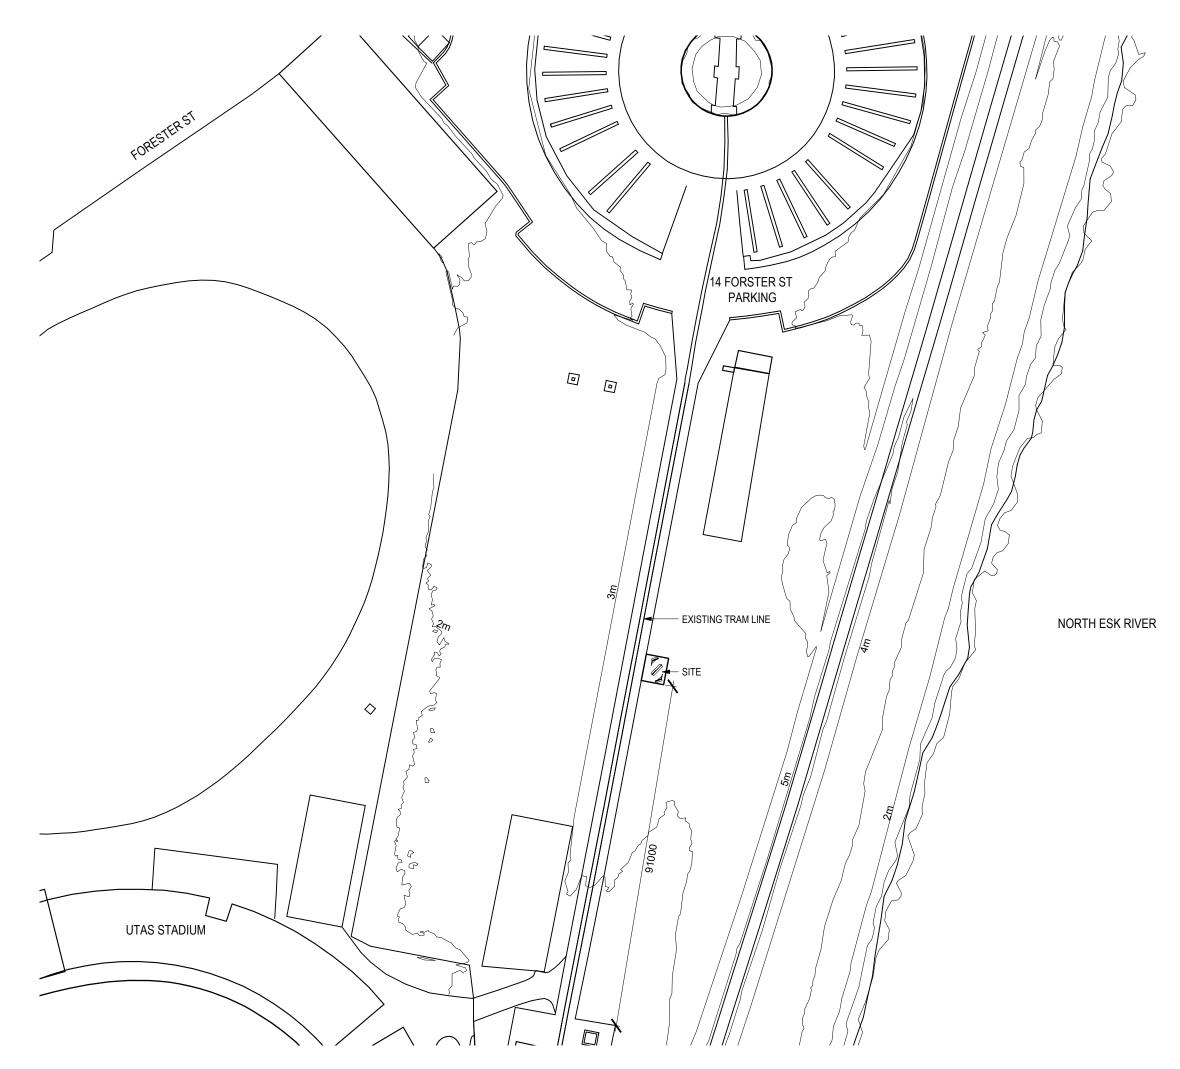

Document Set ID: 4529627 Version: 1, Version Date: 23/04/2021 REFER TO DRAWING A103 FOR DETAILED RELATIONSHIP BETWEEN SUBJECT SITE AND EXISTING TRAMWAY

| Project | UTAS SHELTER PAVILION<br>8 INVERMAY ROAD<br>INVERESK PRECINCT |        |          |         |        |  |
|---------|---------------------------------------------------------------|--------|----------|---------|--------|--|
| Client  | LAUNCEST<br>UTAS NTP                                          | ON 725 | 50       |         |        |  |
| Title   | SITE PLAN                                                     |        |          |         |        |  |
| lssue   | BUILDING PERMIT                                               |        |          |         |        |  |
| Scale   | 1:1000 @ A3                                                   | Date   | 06/03/21 | Project | Number |  |
|         |                                                               |        |          | 2101    |        |  |
|         | AI                                                            | U      | Ζ        | Rev     | NA     |  |