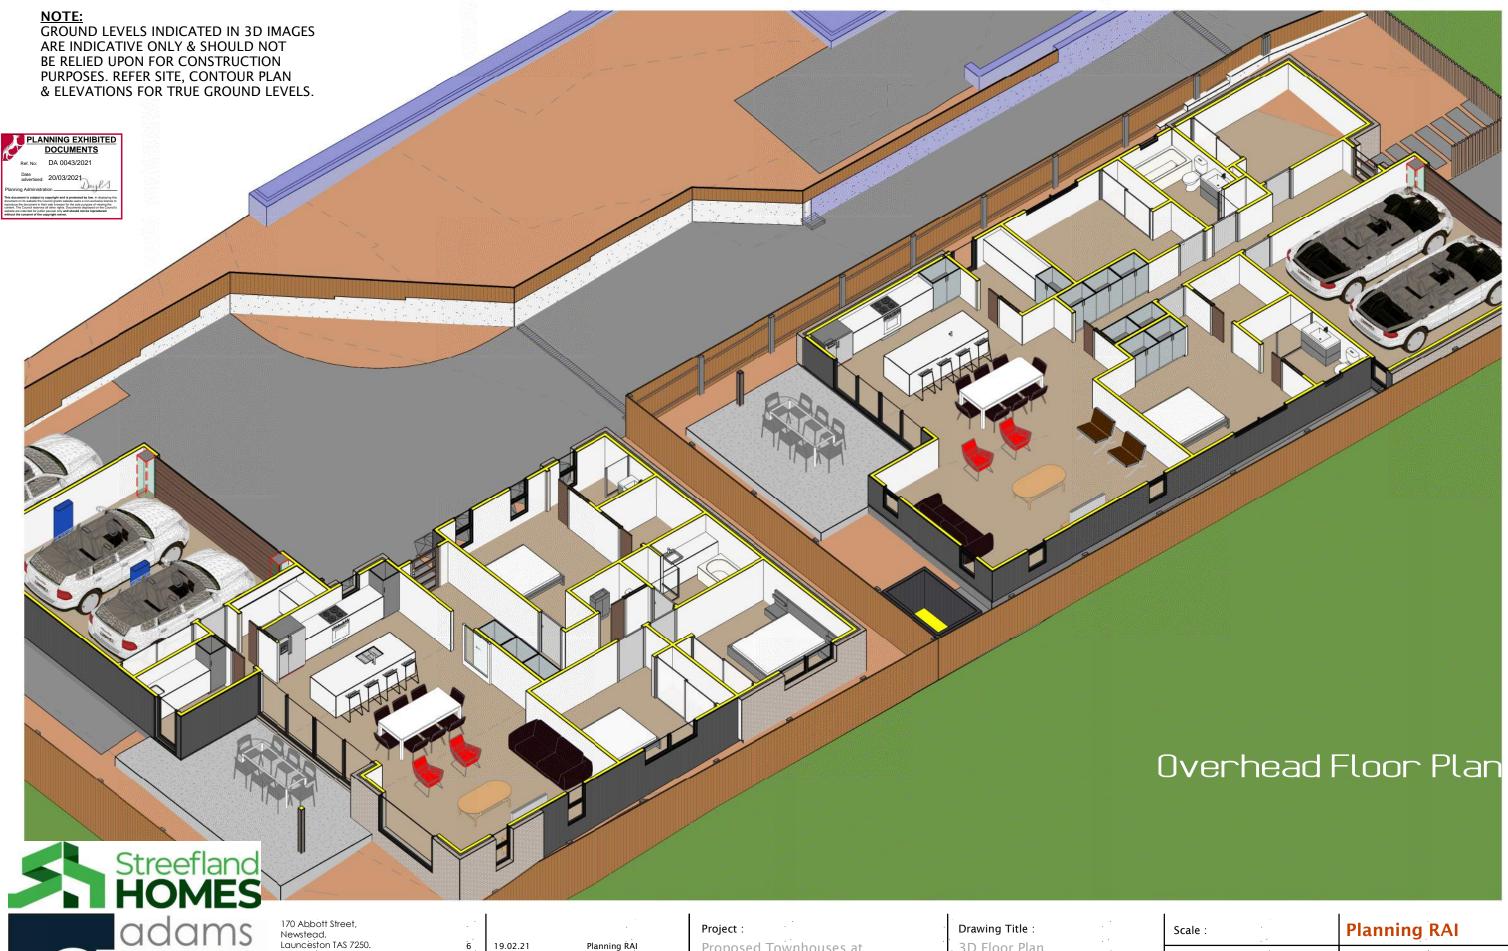

Description

Proposed Townhouses at 22 Lantana Avenue, Newstead, TAS 7250

3D Floor Plan

Client:

David & Sue McKay

**Planning RAI** Scale: Starting Date: 14.09.20 Plot Date: Drawing No. Project No. 17/03/2021 1:22:08 PM