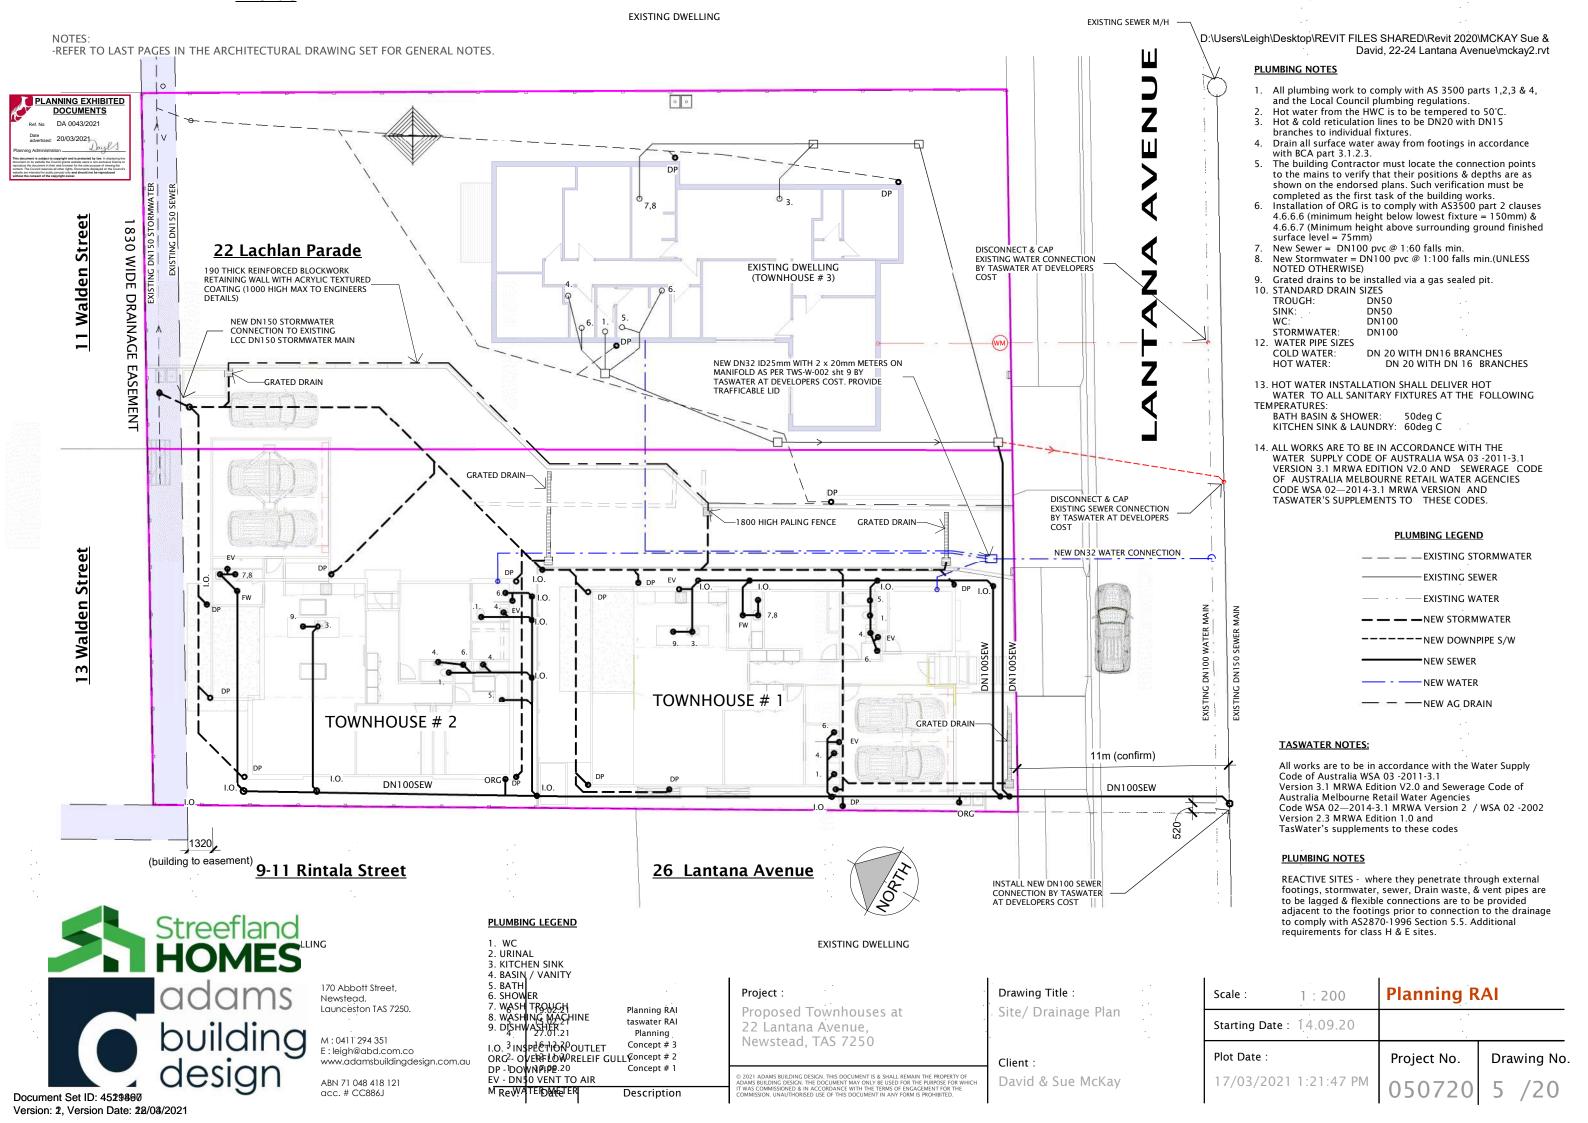

Document Set ID: 4529890 Version: 2, Version Date: 22/03/2021

EXISTING DWELLING

Document\Serrol\_45210063ktop\REVIT FILES SHARED\Revit 2020\MCKAY Sue & Version: David 2017 Date: 12870 1202 Vermckay2.rvt

1:200

EXISTING DWELLING

PLANNING EXHIBITED DOCUMENTS DA 0043/2021

isad: 20/03/2021

050720

Drawing No.

Project No.

Version: 2, Version Date: 28/03/2021