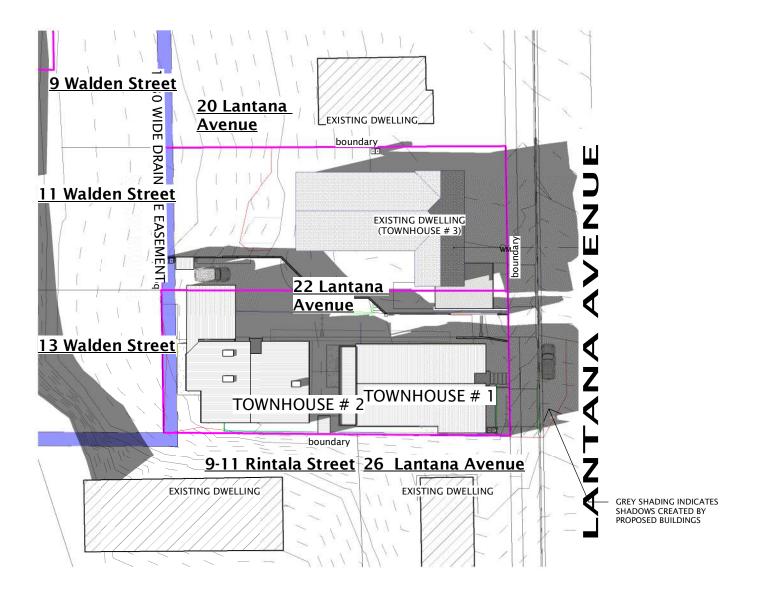

| Drawing List               |                                    |  |
|----------------------------|------------------------------------|--|
| Sheet<br>Number Sheet Name |                                    |  |
|                            |                                    |  |
| 1                          | Cover Page                         |  |
| 2                          | Govt Infrastructure Details        |  |
| 3                          | Site Plan                          |  |
| 4                          | Plant Schedule                     |  |
| 5                          | Site/ Drainage Plan                |  |
| 6                          | Townhouse 1 Floor Plan             |  |
| 7                          | Townhouse 2 Floor Plan             |  |
| 8                          | Elevations (sheet 1)               |  |
| 9                          | Elevations (sheet 2)               |  |
| 10                         | Elevations (Sheet 3)               |  |
| 11                         | Elevations (sheet 4)               |  |
| 12                         | 3D Floor Plan                      |  |
| 13                         | 3D Views                           |  |
| 14                         | Sun Shade Diagram (9AM & 10AM)     |  |
| 15                         | Sun Shade Diagram (11AM & 12 Noon) |  |
| 16                         | Sun Shade Diagram (1PM & 2PM)      |  |
| 17                         | Sun Shade Diagram (3PM)            |  |
| 18                         | Section X & Section C              |  |
| 19                         | On Street Parking Plan             |  |
| 20                         | On Street Parking (Street Views)   |  |