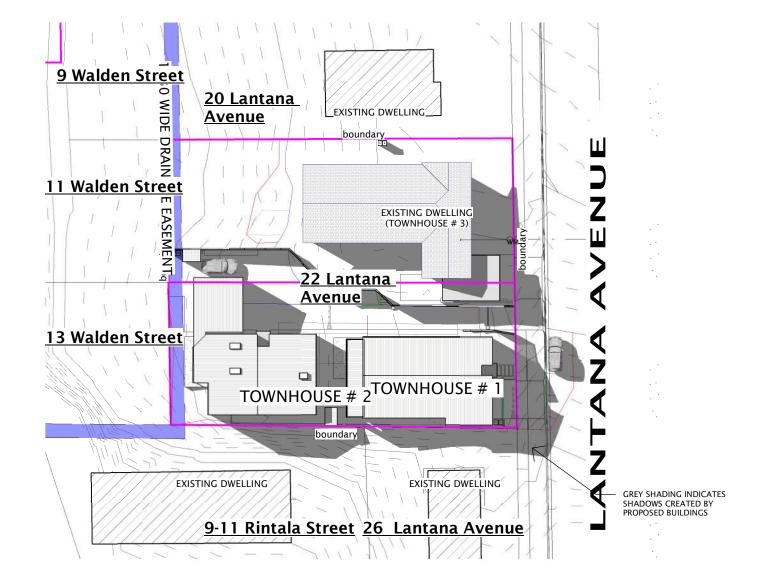

## 3 PM June 21

1:500

170 Abbott Street, Newstead. Launceston TAS 7250. M: 0411 294 351

E: leigh@abd.com.co www.adamsbuildingdesign.com.au ABN 71 048 418 121

250. 6 19.02.21 Planning RAI
5 15.02.21 taswater RAI
4 27.01.21 Planning
n.co
n.co
ngdesign.com.au
1 17.09.20 Concept # 1

Rev. Date Description

Project
Proposed Townhouses at
22 Lantana Avenue,
Newstead, TAS 7250

© 2021 ADAMS BUILDING DESIGN. THIS DOCUMENT IS & SHALL REMAIN THE PROPERTY OF ADAMS BUILDING DESIGN. THE DOCUMENT MAY ONLY BE USED FOR THE PURPOSE FOR WHICH IT WAS COMMISSIONED & IN ACCORDANCE WITH THE TERMS OF ENGAGEMENT FOR THE COMMISSION. UNAUTHORISED USE OF THIS DOCUMENT IN ANY FORM IS PROHIBITED.

Drawing Title :
Sun Shade Diagram (3PM)

Client :

David & Sue McKay

| Scale :                 | 1:500      | Planning R  | AI         |
|-------------------------|------------|-------------|------------|
| Starting Date: 14.09.20 |            |             |            |
| Plot Date :             |            | Project No. | Drawing No |
| 17/03/2021              | 1:22:19 PM | 050720      | 17/20      |