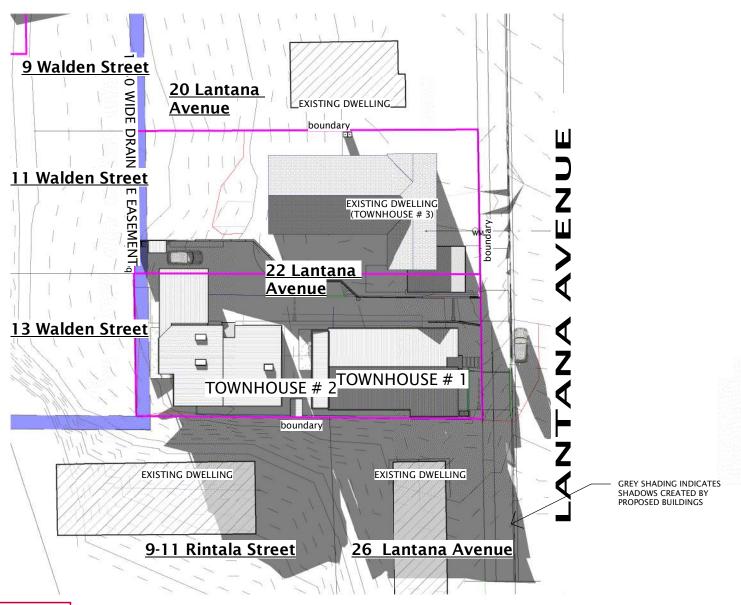

#### 9AM June 21

1:500

### 10AM June 21

1:500

170 Abbott Street, Newstead. Launceston TAS 7250. M: 0411 294 351 E:leigh@abd.com.co www.adamsbuildingdesign.com.au

19.02.21 Planning RAI 15.02.21 taswater RAI 27.01.21 Planning 16.12.20 Concept # 3 12.11.20 Concept # 2 17.09.20 Concept # 1 ABN 71 048 418 121 Date Description Project: Proposed Townhouses at 22 Lantana Avenue, Newstead, TAS 7250 2021 ADAMS BUILDING DESIGN. THIS DOCUMENT IS & SHALL REMAIN THE PROPERTY OF DAMS BUILDING DESIGN. THE DOCUMENT MAY ONLY BE USED FOR THE PURPOSE FOR WH WAS COMMISSIONED & IN ACCORDANCE WITH THE TERMS OF ENGAGEMENT FOR THE DMMISSION. UNAUTHORISED USE OF THIS DOCUMENT IN ANY FORM IS PROHIBITED. Drawing Title: Sun Shade Diagram (9AM & 10AM)