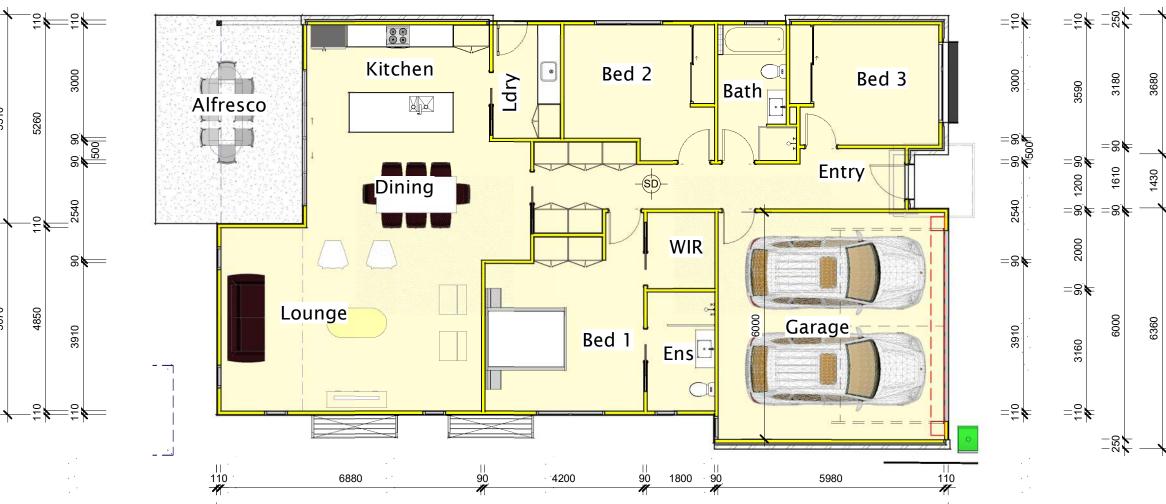

### Townhouse #1Floor Plan

1:100

| Area Schedule (Gross Building)    |           |                     |
|-----------------------------------|-----------|---------------------|
| Name                              | Area      | . Area<br>(Squares) |
| Existing Dwelling (Townhouse # 3) | 225.49 m² | 24.25               |
| Townhouse # 1                     | 195.62 m² | 21.03               |
| Townhouse # 2                     | 195.33 m² | 21.00               |
|                                   | 616.44 m² | 66.28               |

#### Drawing Title:

Townhouse 1 Floor Plan

Scale: 1:100

Starting Date: 14.09.20

Plot Date : 17/03/202

Project No. Drawing No.

050720 6

| Area Schedule (Gross Building)    |                       |                   |
|-----------------------------------|-----------------------|-------------------|
| Name                              | Area                  | Area<br>(Squares) |
| Existing Dwelling (Townhouse # 3) | 225.49 m²             | 24.25             |
| Townhouse # 1                     | 195.62 m <sup>2</sup> |                   |
| Townhouse # 2                     | 195.33 m <sup>2</sup> |                   |