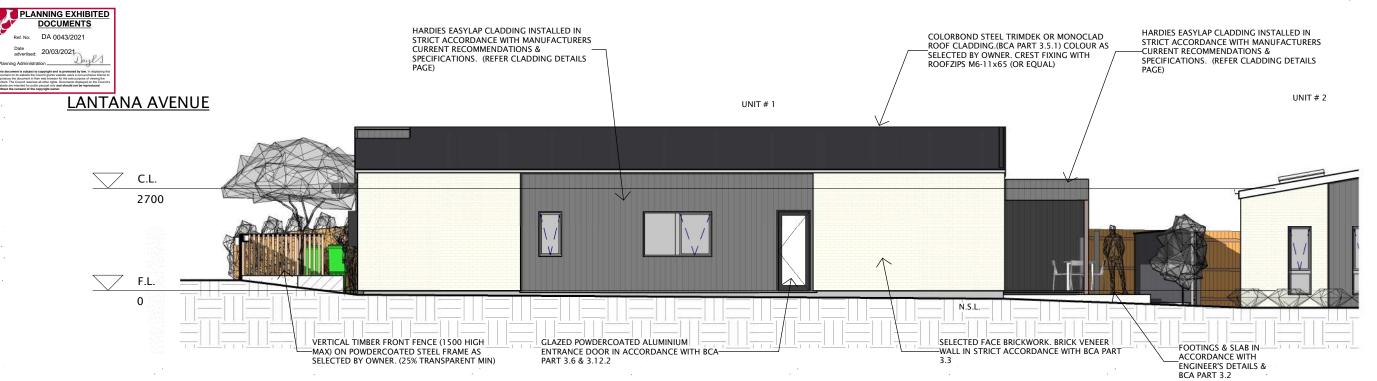

### North East Elevation (Townhouse # 1)

## North West Elevation (Townhouse # 1)

170 Abbott Street,
Newstead.
Launceston TAS 7250.

6 19.02.21
5 15.02.21
4 27.01.21
M:0411'294'351
E:leigh@abd.com.co
www.adamsbuildingdesign.com.au
1 17.09.20

1:100

Drawing Title: Elevations (sheet 2)

Client : David & Sue McKay 

 Scale :
 1 : 100
 Planning RAI

 Starting Date :
 14.09.20

 Plot Date :
 Project No. Drawing N

Version: 2, Version Date: 22/03/2021

| 170 Abbott Street,<br>Newstead.       |      |          |                       |
|---------------------------------------|------|----------|-----------------------|
| Launceston TAS 7250.                  | 6    | 19.02.21 | Planning RAI          |
| • '                                   | 5    | 15.02.21 | taswater RAI          |
|                                       | 4.   | 27.01.21 | Planning <sub>.</sub> |
| M: 0411'294351<br>E: leigh@abd.com.co | 3    | 16.12.20 | Concept # 3           |
| www.adamsbuildingdesign.com.au        | 2    | 12.11.20 | Concept # 2           |
| www.addmsbolldingdesign.com.do        | 1    | 17.09.20 | Concept # 1           |
| ABN 71 048 418 121                    |      |          |                       |
| acc. # CC886J                         | Rev. | Date     | Description           |