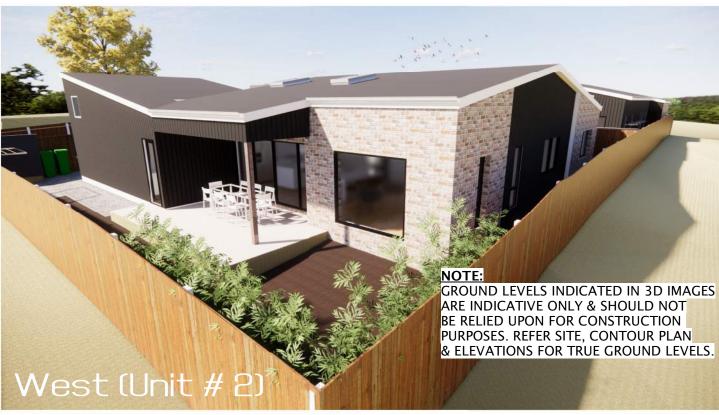

Description

Project:

Proposed Townhouses at 22 Lantana Avenue, Newstead, TAS 7250

Drawing Title:

3D Views

Client:

David & Sue McKay

| 1                        | 1           |            |
|--------------------------|-------------|------------|
| Scale : 1 : 1            | Planning R  | AI         |
| Starting Date : 14.09.20 |             |            |
| Plot Date :              | Project No. | Drawing No |
| 17/03/2021 1:22:10 PM    | 050720      | 13/20      |