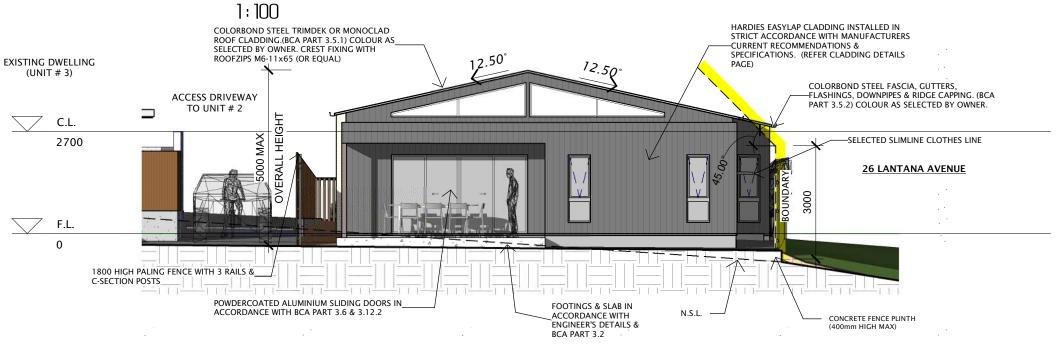

(400mm HIGH MAX)

SE Elevation (Townhouse #2)

## SW Elevation (Townhouse #2)

1:100

| 170 Abbott Street,<br>Newstead.                                          |      |          | •                     |
|--------------------------------------------------------------------------|------|----------|-----------------------|
| Launceston TAS 7250.                                                     | 6    | 19.02.21 | Planning RAI          |
| • '                                                                      | 5    | 15.02.21 | taswater RAI          |
|                                                                          | 4.   | 27.01.21 | Planning <sub>.</sub> |
| M: 0411'294'351<br>E: leigh@abd.com.co<br>www.adamsbuildingdesign.com.au | 3    | 16.12.20 | Concept # 3           |
|                                                                          | 2    | 12.11.20 | Concept # 2           |
|                                                                          | 1    | 17.09.20 | Concept # 1           |
| ABN 71 048 418 121                                                       |      |          |                       |
| acc. # CC886J                                                            | Rev. | Date     | Description           |

| Project :                                                                                                                                                      | Drawing Title :      |
|----------------------------------------------------------------------------------------------------------------------------------------------------------------|----------------------|
| Proposed Townhouses at<br>22 Lantana Avenue,<br>Newstead, TAS 7250                                                                                             | Elevations (sheet 4) |
|                                                                                                                                                                | Client :             |
| 0 2021 ADAMS BUILDING DESIGN. THIS DOCUMENT IS & SHALL REMAIN THE PROPERTY OF<br>DAMS BUILDING DESIGN. THE DOCUMENT MAY ONLY BE USED FOR THE PURPOSE FOR WHICH | David & Sue McKay    |