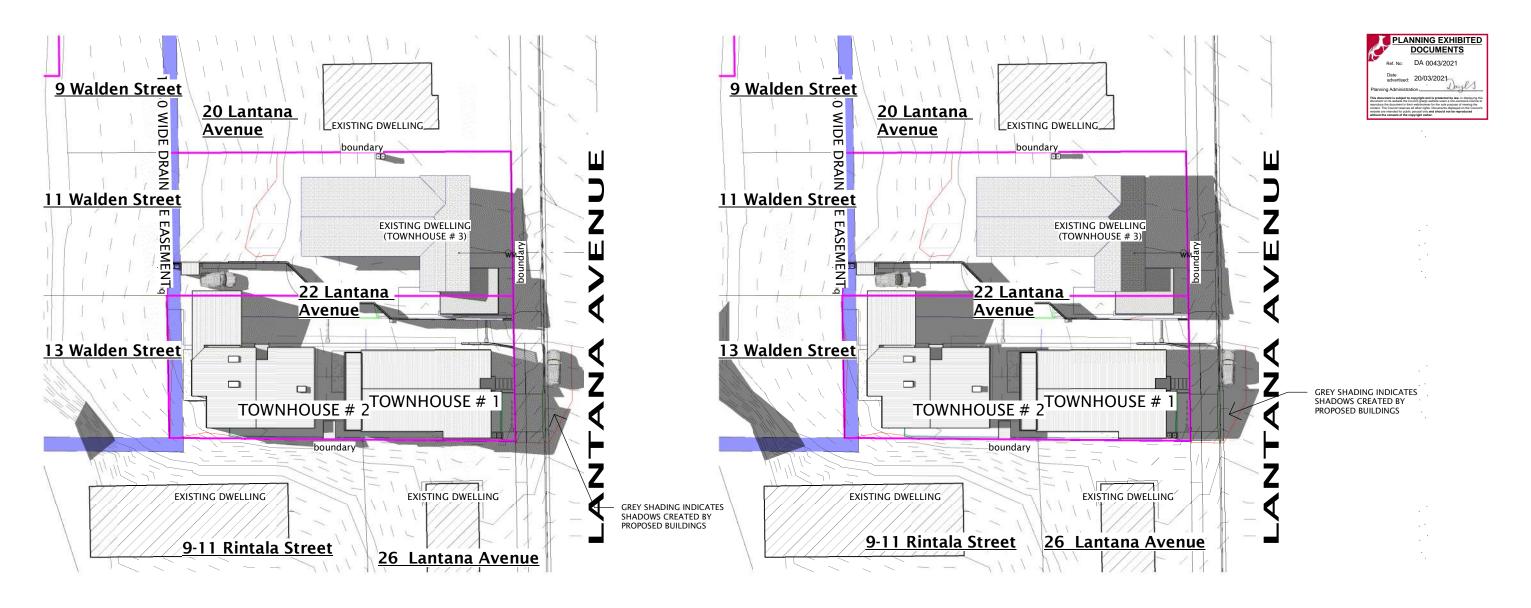

| Drawing List               |                                    |  |
|----------------------------|------------------------------------|--|
| Sheet<br>Number Sheet Name |                                    |  |
|                            |                                    |  |
| 1                          | Cover Page                         |  |
| 2                          | Govt Infrastructure Details        |  |
| 3                          | Site Plan                          |  |
| 4                          | Plant Schedule                     |  |
| 5                          | Site/ Drainage Plan                |  |
| 6                          | Townhouse 1 Floor Plan             |  |
| 7                          | Townhouse 2 Floor Plan             |  |
| 8                          | Elevations (sheet 1)               |  |
| 9                          | Elevations (sheet 2)               |  |
| 10                         | Elevations (Sheet 3)               |  |
| 11                         | Elevations (sheet 4)               |  |
| 12                         | 3D Floor Plan                      |  |
| 13                         | 3D Views                           |  |
| 14                         | Sun Shade Diagram (9AM & 10AM)     |  |
| 15                         | Sun Shade Diagram (11AM & 12 Noon) |  |
| 16                         | Sun Shade Diagram (1PM & 2PM)      |  |
| 17                         | Sun Shade Diagram (3PM)            |  |
| 18                         | Section X & Section C              |  |
| 19                         | On Street Parking Plan             |  |
| 20                         | On Street Parking (Street Views)   |  |