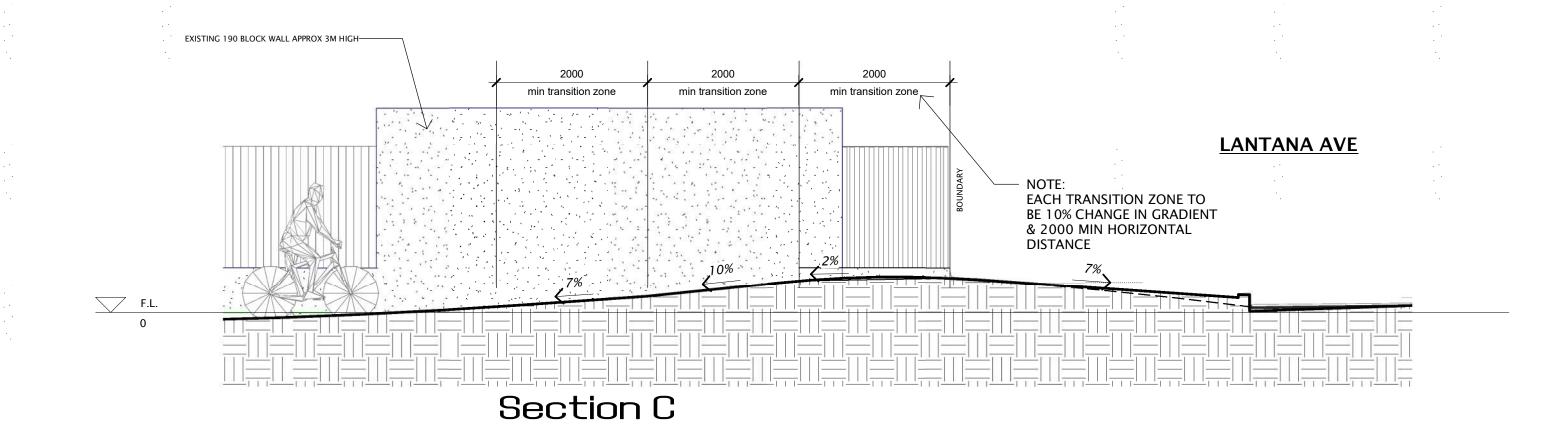

1:50

Project:
Proposed Townhouses at
22 Lantana Avenue,
Newstead, TAS 7250

Client:
David & Sue McKay

Drawing Title :

| Scale : 1 : 50          | Planning RAI |            |
|-------------------------|--------------|------------|
| Starting Date: 14.09.20 | . *          |            |
| Plot Date :             | Project No.  | Drawing No |
| 17/03/2021 1:22:20 PM   | 050720       | 18/20      |