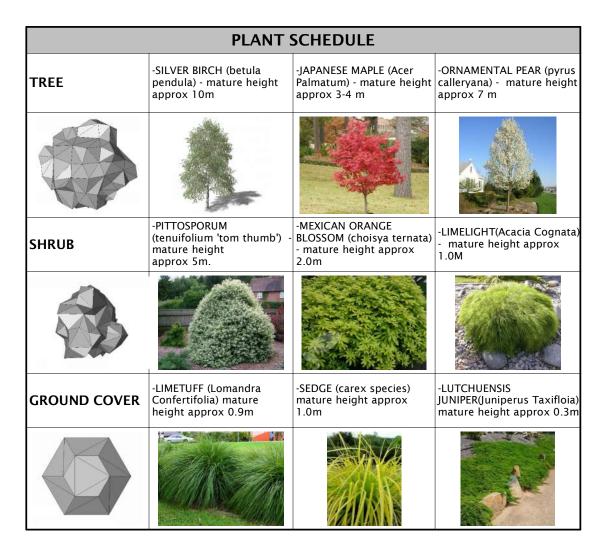

Drawing Title : Plant Schedule

Client :

David & Sue McKay

| Scale :                 | Planning R  | AI         |
|-------------------------|-------------|------------|
| Starting Date: 14.09.20 |             |            |
| Plot Date :             | Project No. | Drawing No |
| 17/03/2021 1:21:45 PM   | 050720      | 4 /20      |