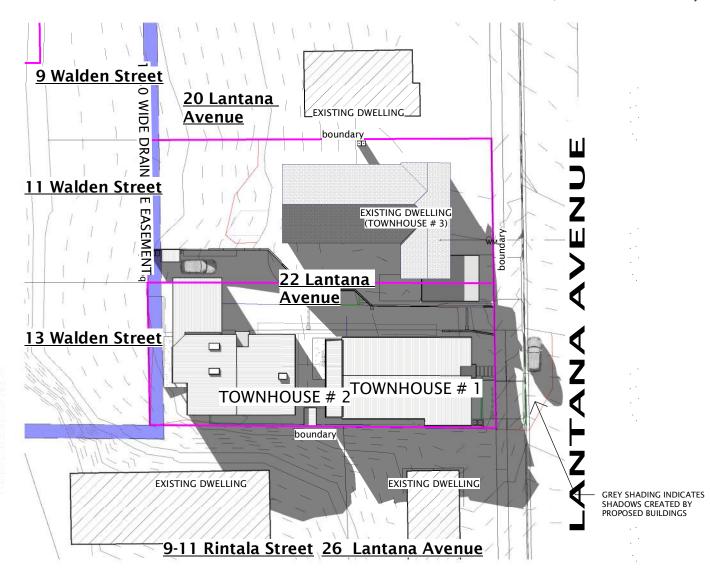

Client: David & Sue McKay

**Planning RAI** Scale : 1:500 Starting Date: 14.09.20 Plot Date: Project No. Drawing No. 17/03/2021 1:22:13 PM

llam June 21

1:500

## 12 noon June 21

1:500

170 Abbott Street,
Newstead.
Launceston TAS 7250.

M: 0411'294'351
E: leigh@abd.com.co
www.adamsbuildingdesign.com.au

| t,                    |       |          |                       |
|-----------------------|-------|----------|-----------------------|
| <b>7</b> 250.         | <br>6 | 10.02.21 | Diametra DAI          |
| 250.                  |       | 19.02.21 | Planning RAI          |
|                       | 5     | 15.02.21 | taswater RAI          |
|                       | 4.    | 27.01.21 | Planning <sub>.</sub> |
| m.co                  | 3     | 16.12.20 | Concept # 3           |
| lingdesign.com.au     | 2     | 12.11.20 | Concept # 2           |
| iii igacsigi i.com.ao | 1     | 17.09.20 | Concept # 1           |
| 21                    |       |          |                       |
|                       | Rev.  | Date     | Description           |

Project:

Drawing Title Sun Shade Diagram (11AM & 12 Noon)

Client David & Sue McKay 1

| Scale :         | 1:500      | Planning R  | AI        |
|-----------------|------------|-------------|-----------|
| Starting Date : | 14.09.20   |             |           |
| Plot Date :     |            | Project No. | Drawing N |
| 17/03/2021      | 1:22:15 PM | 050720      | 15/20     |