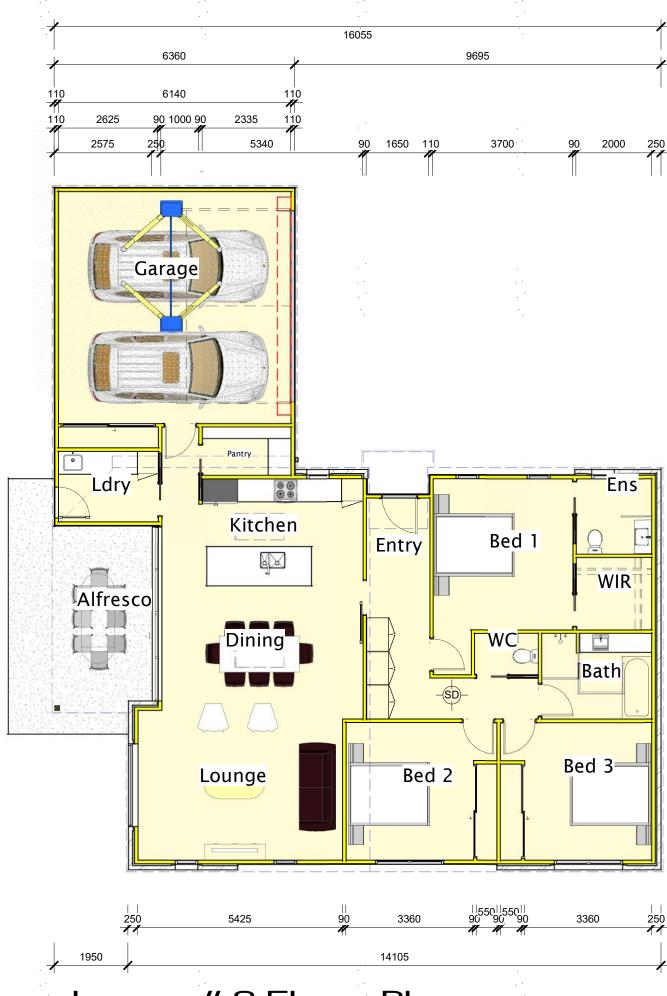

Townhouse # 2 Floor Plan

1:100

-SD-

 - HARDWIRED SMOKE DETECTORS IN ACCORDANCE WITH BCA PART 3.7.2 & AS 3786. (LINKED)

=24 -25

=8,

1910

=8

#### Drawing Title:

Townhouse 2 Floor Plan

Scale: 1:100

Starting Date: 14.09.20

Plot Date : 17/03/2021 1:21:50 PM

Project No.

050720

Drawing No.