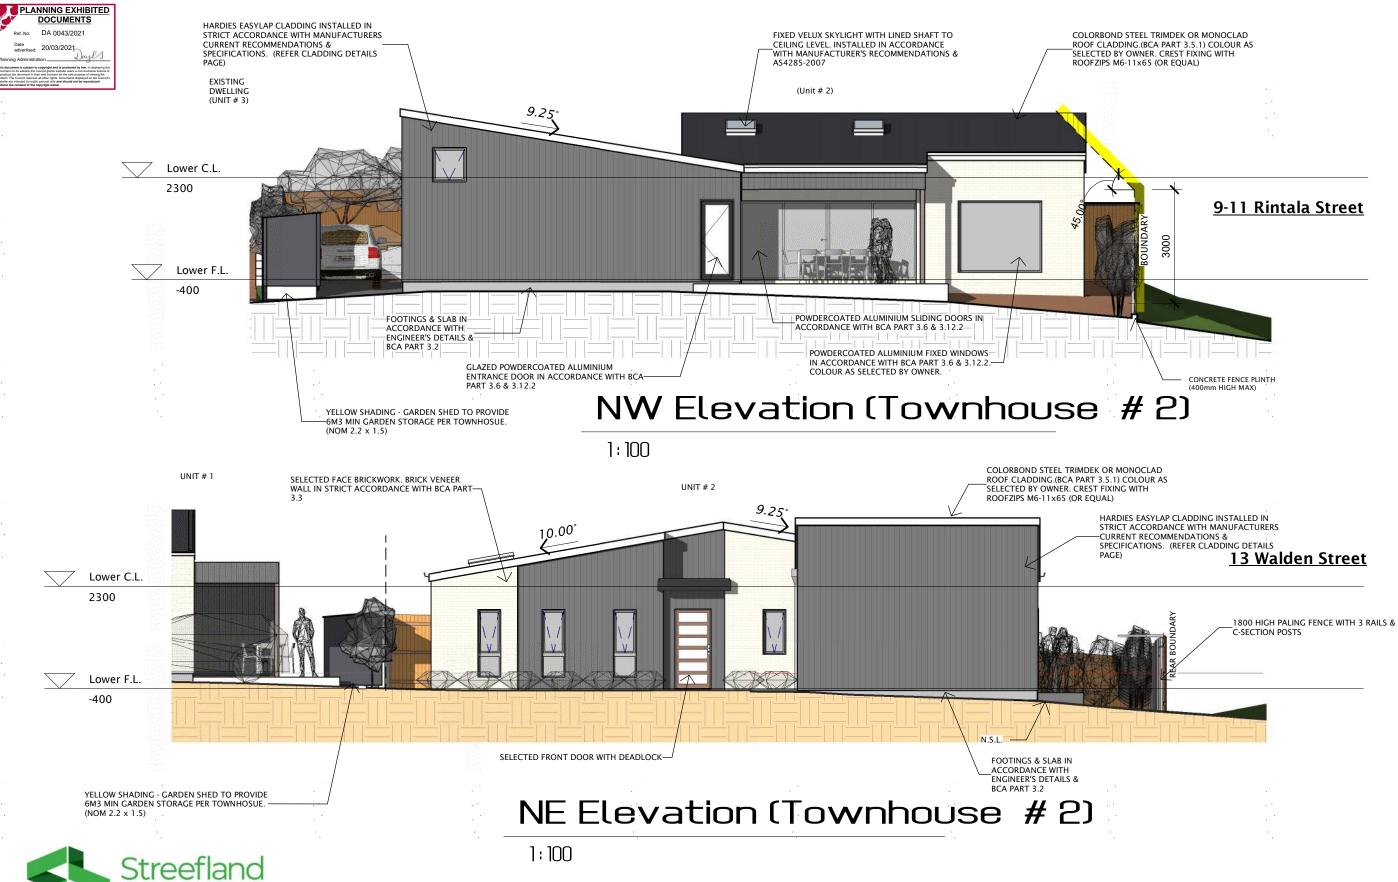

#### South West Elevation (Townhouse # 1)

## South East Elevation (Townhouse # 1)

Streefland HOMES adams building design

Version: 2, Version Date: 22/03/2021

170 Abbott Street, Newstead. Launceston TAS 7250.

M: 0411'294 351 E: leigh@abd.com.co www.adamsbuildingdesign.com.au ABN 71 048 418 121

### North East Elevation (Townhouse # 1)

## North West Elevation (Townhouse # 1)

170 Abbott Street,
Newstead.
Launceston TAS 7250.

6 19.02.21
5 15.02.21
4 27.01.21
M:0411'294'351
E:leigh@abd.com.co
www.adamsbuildingdesign.com.au
1 17.09.20

1:100

YELLOW SHADING - GARDEN SHED TO PROVIDE -6M3 MIN GARDEN STORAGE PER TOWNHOSUE. (NOM 2.2 x 1.5)

COLORBOND STEEL TRIMDEK OR MONOCLAD

ROOF CLADDING.(BCA PART 3.5.1) COLOUR AS SELECTED BY OWNER. CREST FIXING WITH ROOFZIPS M6-11x65 (OR EQUAL)

HARDIES EASYLAP CLADDING INSTALLED IN STRICT ACCORDANCE WITH MANUFACTURERS -CURRENT RECOMMENDATIONS & SPECIFICATIONS. (REFER CLADDING DETAILS

COLORBOND STEEL REMOTE PANEL LIFT GARAGE

Lower F.L.

CONCRETE FENCE PLINTH

(400mm HIGH MAX)

SE Elevation (Townhouse #2)

## SW Elevation (Townhouse #2)

1:100

| 170 Abbott Street,<br>Newstead.                                          |      |          | •                     |
|--------------------------------------------------------------------------|------|----------|-----------------------|
| Launceston TAS 7250.                                                     | 6    | 19.02.21 | Planning RAI          |
| • '                                                                      | 5    | 15.02.21 | taswater RAI          |
|                                                                          | 4.   | 27.01.21 | Planning <sub>.</sub> |
| M: 0411'294'351<br>E: leigh@abd.com.co<br>www.adamsbuildingdesign.com.au | 3    | 16.12.20 | Concept # 3           |
|                                                                          | 2    | 12.11.20 | Concept # 2           |
|                                                                          | 1    | 17.09.20 | Concept # 1           |
| ABN 71 048 418 121                                                       |      |          |                       |
| acc. # CC886J                                                            | Rev. | Date     | Description           |