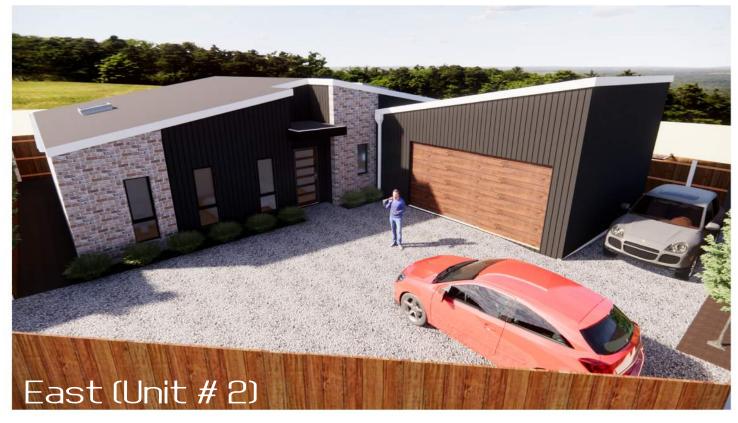

Description

Project:

Proposed Townhouses at 22 Lantana Avenue, Newstead, TAS 7250

Drawing Title:

3D Views

Client:

David & Sue McKay

| 1                        | 1           |            |
|--------------------------|-------------|------------|
| Scale : 1 : 1            | Planning R  | AI         |
| Starting Date : 14.09.20 |             |            |
| Plot Date :              | Project No. | Drawing No |
| 17/03/2021 1:22:10 PM    | 050720      | 13/20      |