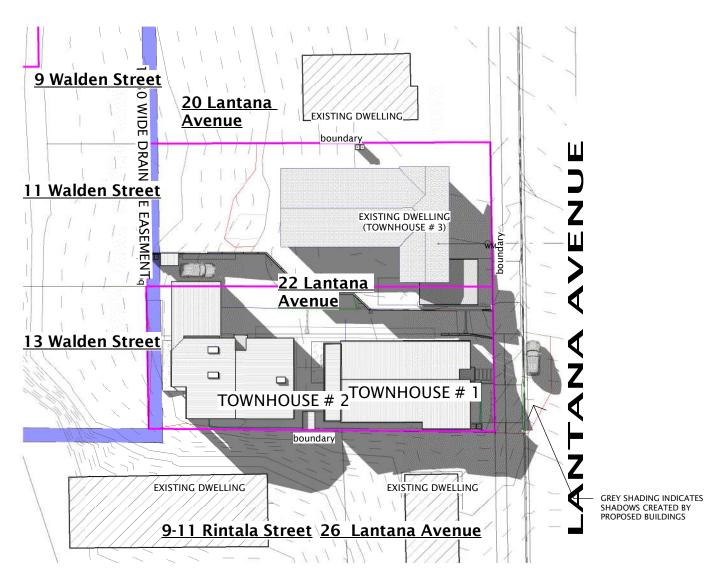

1PM June 21

1:500

## 2PM June 21

1:500

170 Abbott Street, Newstead. Launceston TAS 7250. M: 0411 294 351 E:leigh@abd.com.co www.adamsbuildingdesign.com.au

19.02.21 Planning RAI 15.02.21 taswater RAI 27.01.21 Planning 16.12.20 Concept # 3 12.11.20 Concept # 2 17.09.20 Concept # 1 Date Description Project: Proposed Townhouses at 22 Lantana Avenue, Newstead, TAS 7250 2021 ADAMS BUILDING DESIGN. THIS DOCUMENT IS & SHALL REMAIN THE PROPERTY OF DAMS BUILDING DESIGN. THE DOCUMENT MAY ONLY BE USED FOR THE PURPOSE FOR WHI WAS COMMISSIONED & IN ACCORDANCE WITH THE TERMS OF ENGAGEMENT FOR THE DMMISSION. UNAUTHORISED USE OF THIS DOCUMENT IN ANY FORM IS PROHIBITED.

Drawing Title: Sun Shade Diagram (1PM & 2PM Client: David & Sue McKay

**Planning RAI** Scale : 1:500 Starting Date: 14.09.20 Plot Date: Project No. Drawing No. 17/03/2021 1:22:17 PM 16/20