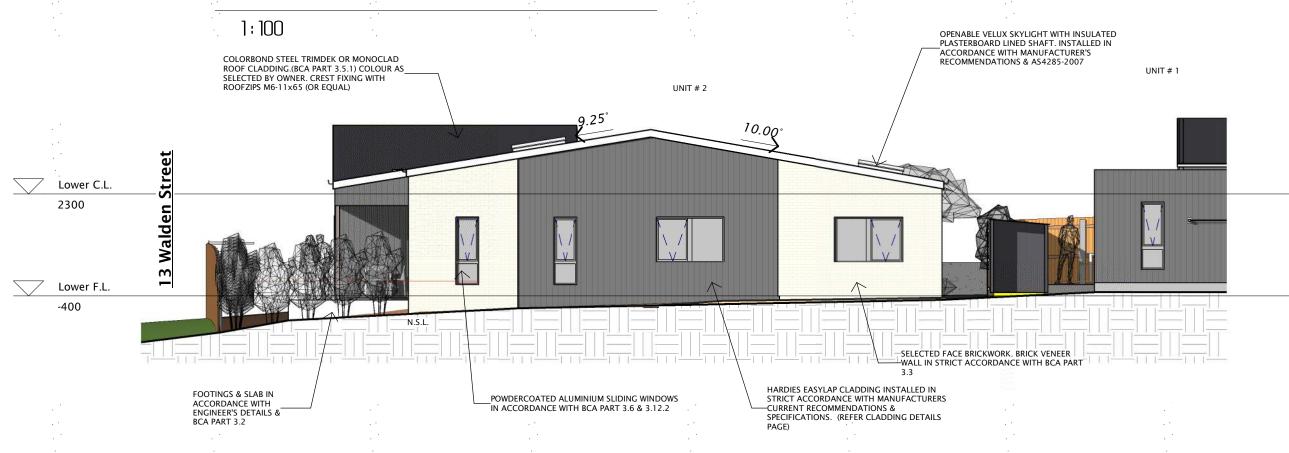

## SW Elevation (Townhouse #2)

1:100

| 170 Abbott Street,<br>Newstead.                                          |      |          | •                     |
|--------------------------------------------------------------------------|------|----------|-----------------------|
| Launceston TAS 7250.                                                     | 6    | 19.02.21 | Planning RAI          |
| • '                                                                      | 5    | 15.02.21 | taswater RAI          |
|                                                                          | 4.   | 27.01.21 | Planning <sub>.</sub> |
| M: 0411'294'351<br>E: leigh@abd.com.co<br>www.adamsbuildingdesign.com.au | 3    | 16.12.20 | Concept # 3           |
|                                                                          | 2    | 12.11.20 | Concept # 2           |
|                                                                          | 1    | 17.09.20 | Concept # 1           |
| ABN 71 048 418 121                                                       |      |          |                       |
| acc. # CC886J                                                            | Rev. | Date     | Description           |

YELLOW SHADING - GARDEN SHED TO PROVIDE -6M3 MIN GARDEN STORAGE PER TOWNHOSUE. (NOM 2.2 x 1.5)

COLORBOND STEEL TRIMDEK OR MONOCLAD

ROOF CLADDING.(BCA PART 3.5.1) COLOUR AS SELECTED BY OWNER. CREST FIXING WITH ROOFZIPS M6-11x65 (OR EQUAL)

HARDIES EASYLAP CLADDING INSTALLED IN STRICT ACCORDANCE WITH MANUFACTURERS -CURRENT RECOMMENDATIONS & SPECIFICATIONS. (REFER CLADDING DETAILS

COLORBOND STEEL REMOTE PANEL LIFT GARAGE

Lower F.L.

CONCRETE FENCE PLINTH