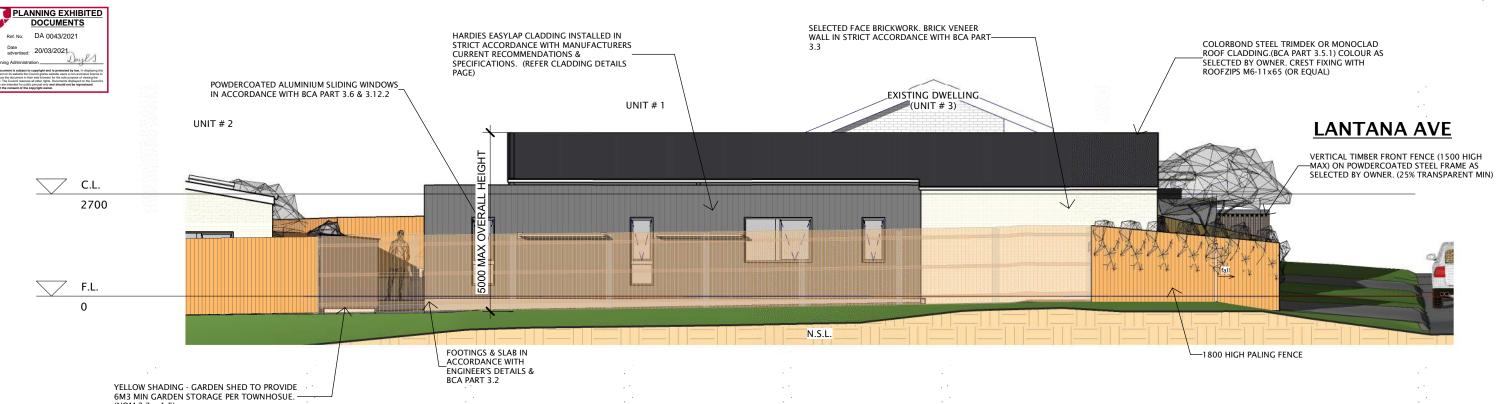

YELLOW SHADING - GARDEN SHED TO PROVIDE -6M3 MIN GARDEN STORAGE PER TOWNHOSUE. (NOM 2.2 x 1.5)

COLORBOND STEEL TRIMDEK OR MONOCLAD

ROOF CLADDING.(BCA PART 3.5.1) COLOUR AS SELECTED BY OWNER. CREST FIXING WITH ROOFZIPS M6-11x65 (OR EQUAL)

HARDIES EASYLAP CLADDING INSTALLED IN STRICT ACCORDANCE WITH MANUFACTURERS -CURRENT RECOMMENDATIONS & SPECIFICATIONS. (REFER CLADDING DETAILS

COLORBOND STEEL REMOTE PANEL LIFT GARAGE

Lower F.L.

CONCRETE FENCE PLINTH

(400mm HIGH MAX)

SE Elevation (Townhouse #2)