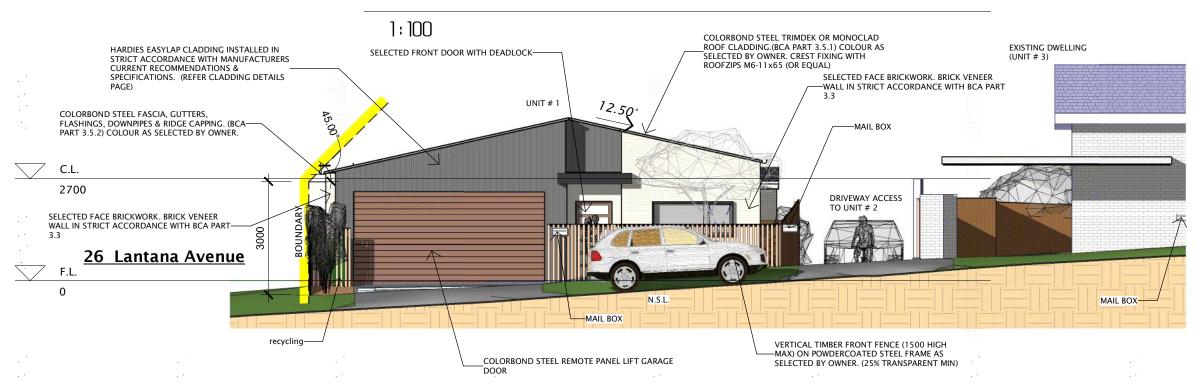

#### South West Elevation (Townhouse # 1)

## South East Elevation (Townhouse # 1)

Streefland HOMES adams building design

Version: 2, Version Date: 22/03/2021

170 Abbott Street, Newstead. Launceston TAS 7250.

M: 0411'294 351 E: leigh@abd.com.co www.adamsbuildingdesign.com.au ABN 71 048 418 121

Description

Date

1:100

Project:
Proposed Townhouses at
22 Lantana Avenue,
Newstead, TAS 7250

Drawing Title : Elevations (sheet 1)

Client :
David & Sue McKay

 Scale :
 1 : 100
 Planning RAI

 Starting Date :
 14.09.20

YELLOW SHADING - GARDEN SHED TO PROVIDE -6M3 MIN GARDEN STORAGE PER TOWNHOSUE. (NOM 2.2 x 1.5)

COLORBOND STEEL TRIMDEK OR MONOCLAD

ROOF CLADDING.(BCA PART 3.5.1) COLOUR AS SELECTED BY OWNER. CREST FIXING WITH ROOFZIPS M6-11x65 (OR EQUAL)

HARDIES EASYLAP CLADDING INSTALLED IN STRICT ACCORDANCE WITH MANUFACTURERS -CURRENT RECOMMENDATIONS & SPECIFICATIONS. (REFER CLADDING DETAILS

COLORBOND STEEL REMOTE PANEL LIFT GARAGE

Lower F.L.

CONCRETE FENCE PLINTH