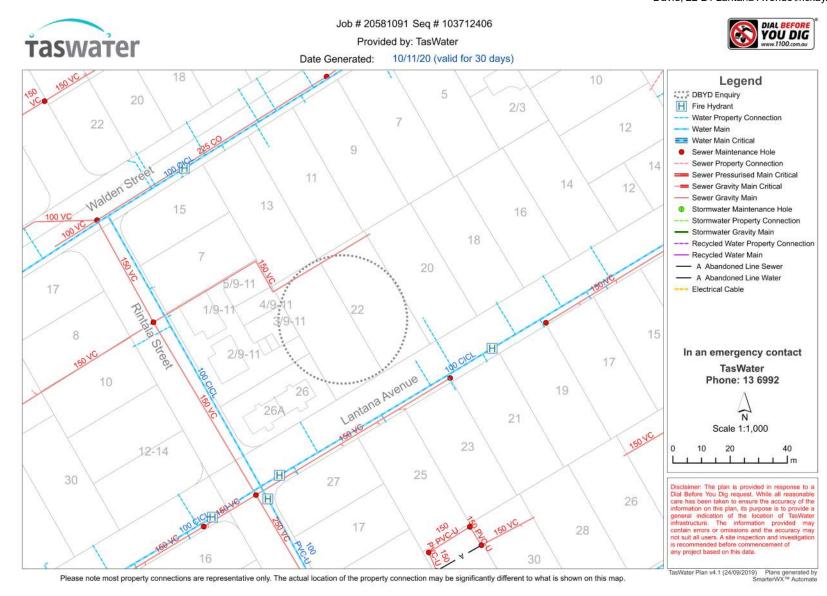

Date: 10/11/2020 City of LAUNCESTON **Sequence No:** 103712405 Map 1 22 Lantana Avenue Newstead Walden Street 3 Lantana Avenue 12-14 Streefland Scale (@A4) 1:500 HOMES

ABN 71 048 418 121

170 Abbott Street, Newstead. Launceston TAS 7250. 19.02.21 Planning RAI 15.02.21 taswater RAI 27.01.21 Planning M: 0411 294 351 16.12.20 Concept # 3 E: leigh@abd.com.co 12.11.20 Concept # 2 www.adamsbuildingdesign.com.au 17.09.20 Concept # 1