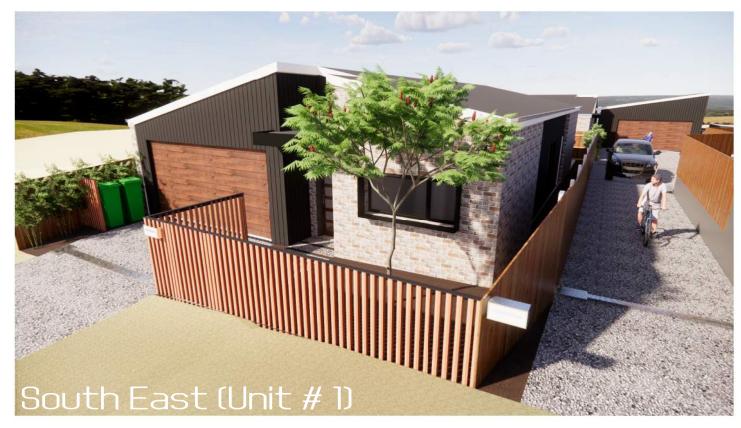

Description

Project:

Proposed Townhouses at 22 Lantana Avenue, Newstead, TAS 7250

Drawing Title:

3D Views

Client:

David & Sue McKay

| 1                        | 1           |            |
|--------------------------|-------------|------------|
| Scale : 1 : 1            | Planning R  | AI         |
| Starting Date : 14.09.20 |             |            |
| Plot Date :              | Project No. | Drawing No |
| 17/03/2021 1:22:10 PM    | 050720      | 13/20      |