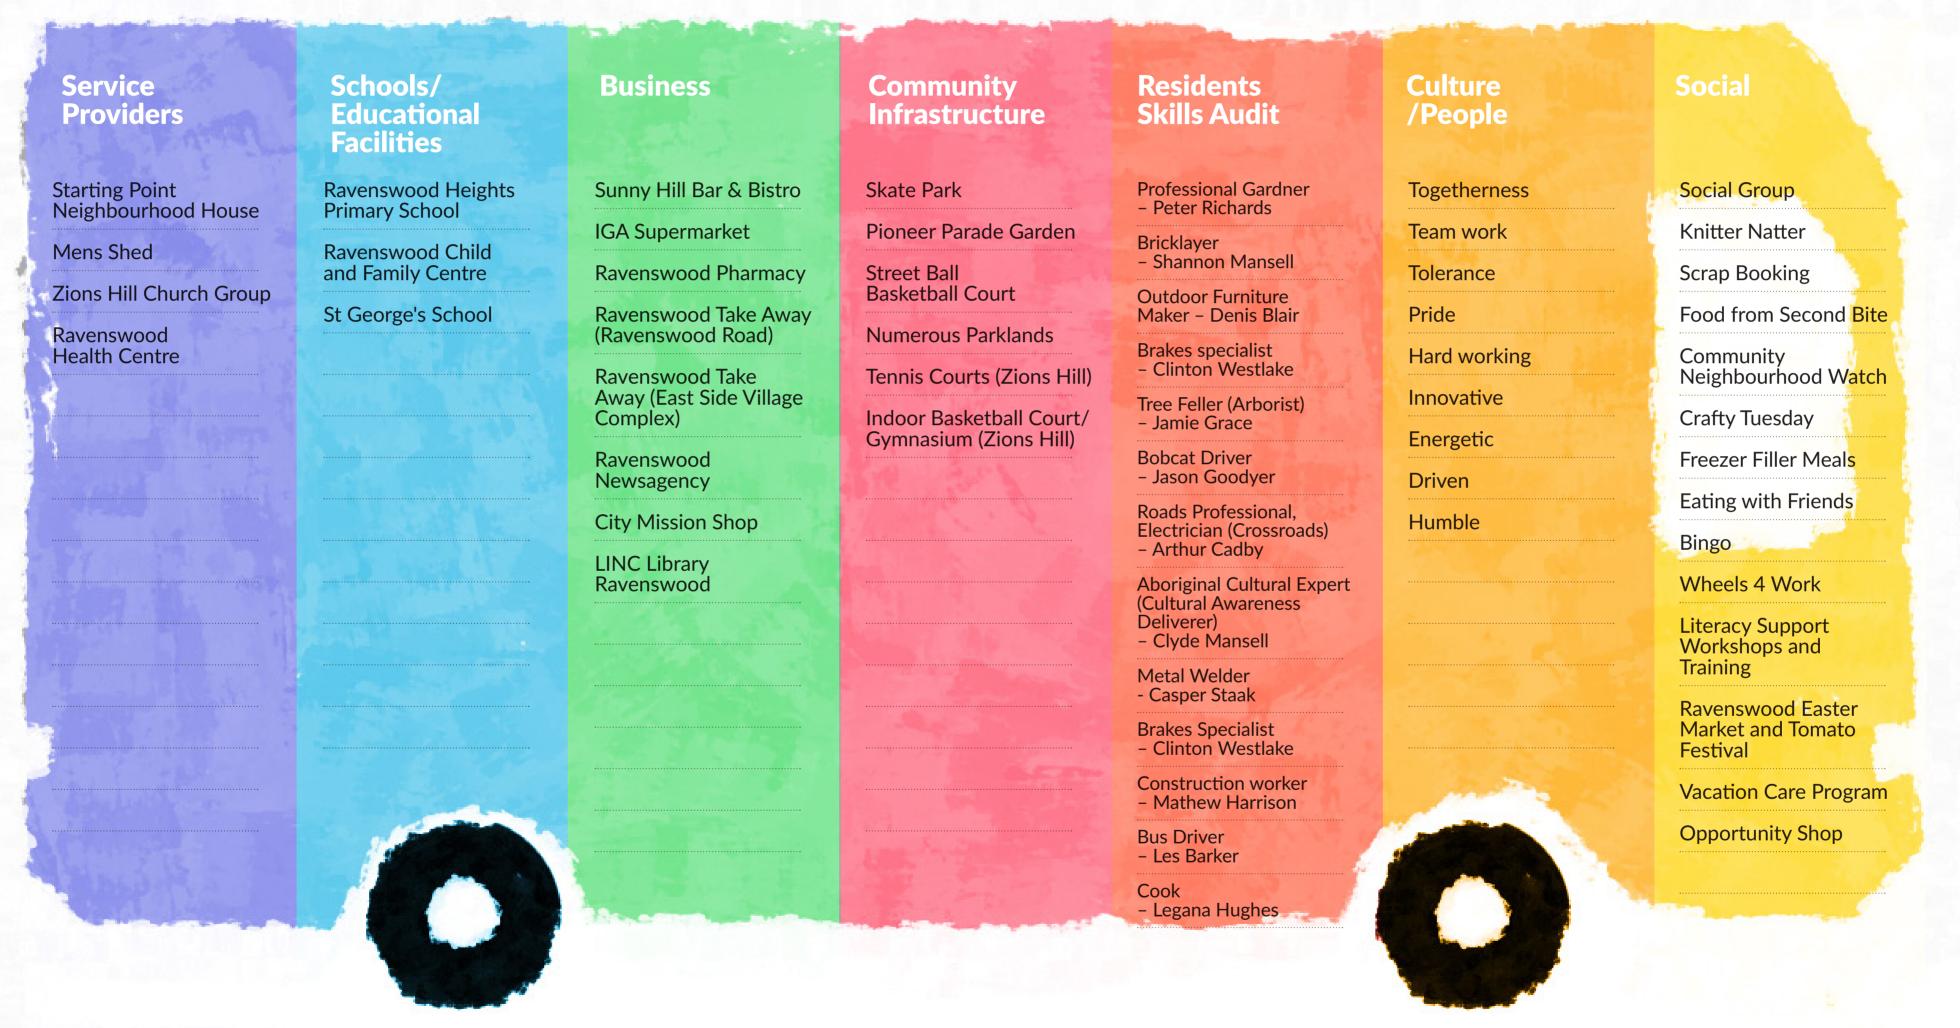

## - jump on board the Asset Bus

The Ravenswood community has a wide network of services, education providers, businesses, social groups and made up of lots of amazing people from qualified professionals, talented artists, hardworking volunteers, caring residents and many more. The community Asset Bus will help us to recognise what we have and how we can work together to take our community into the future.

A key stage in the Ravenswood ABCDE Learning Site throughout 2018 was to ask the Ravenswood community about their assets to help plan, build and grow for the future together.

The assets identified by the community are listed on the bus and will change and grow as the community focuses on what's strong.

Supported by the City of Launceston, the Ravenswood Community have adopted the ABCDE Learning Site's proven framework to help the community grow together.