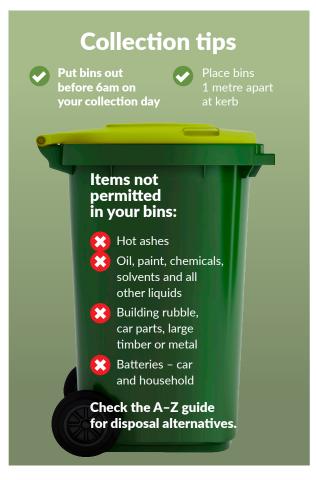

## A to Z Guide to Recycling and Waste

| T  | Transfer Station                                       |
|----|--------------------------------------------------------|
| RC | Recycling Centre, Launceston<br>Waste Centre, Mowbray* |
| W  | Waste bin                                              |
| С  | Contact City of Launceston                             |
| D  | Donation charity                                       |
| F  | FOGO                                                   |
| N  | Garden nursery                                         |
| R  | Kerbside recycling                                     |
| S  | Local supermarket                                      |
| TH | Town Hall, Customer Service Centre                     |

<sup>\*</sup> Recyclable Items can be deposited free of charge at Launceston Recycling Centre, Mowbray

| Aerosol cans (empty)                                                             | R     |    |  |
|----------------------------------------------------------------------------------|-------|----|--|
| Aluminium foil (scrunched into a ball)                                           |       | R  |  |
| Animal waste (wrapped)                                                           | W     |    |  |
| Batteries (car)                                                                  | RC    |    |  |
| Batteries (household)                                                            | RC TH |    |  |
| Books                                                                            | D     | RC |  |
| Bottles (glass & plastic)                                                        | R     | RC |  |
| Building materials                                                               | RC    |    |  |
| Cans (aluminium & steel)                                                         | R     | RC |  |
| Car/auto parts                                                                   | RC    |    |  |
| Cardboard                                                                        | R     | RC |  |
| Carpet/carpet underlay                                                           | Т     |    |  |
| Cartons (incl. milk & juice cartons)                                             | W     |    |  |
| CD/DVDs                                                                          | TH    |    |  |
| Chemicals                                                                        | С     |    |  |
| Cigarette butts                                                                  | W     |    |  |
| Clothing and shoes (good condition)                                              | D     |    |  |
| Clothing and shoes (damaged)                                                     | W     |    |  |
| Coat hangers (metal)                                                             | W     | D  |  |
| Concrete                                                                         | Т     |    |  |
| Cooking oil                                                                      | RC    |    |  |
| Crockery (broken)                                                                |       | W  |  |
| Crockery (intact)                                                                | D     |    |  |
| Cutlery (metal)                                                                  | D     | RC |  |
| Envelopes (including windows)                                                    | R     |    |  |
| Ewaste (incl. TVs, computer & accessories)                                       |       | RC |  |
| Ewaste – small items (incl. tablets, iPods, chargers, ebooks, & digital cameras) | TH    |    |  |

| Eye glasses                                               | Т    | Н  |  |
|-----------------------------------------------------------|------|----|--|
| Fluorescent bulbs and tubes                               | TH   | RC |  |
| Food waste                                                | W    | F  |  |
| Furniture (good condition)                                |      |    |  |
| Garden waste                                              | Т    | F  |  |
| Garden hose                                               | V    | ٧  |  |
| Gas bottles                                               | RC T |    |  |
| Grass clippings                                           | W    | F  |  |
| Lids (metal/plastic greater than 8cm across)              | F    | ₹  |  |
| Lids (metal/plastic smaller than 8cm across)              |      | W  |  |
| Margarine tubs                                            | R    |    |  |
| Mobile phones                                             | TH   |    |  |
| Motor oil                                                 | RC   |    |  |
| Nappies (disposable)                                      | W    |    |  |
| Nespresso aluminium coffee pods                           | Т    | ш  |  |
| (no plastic pods)                                         | '    | П  |  |
| Oral care products                                        | TH   |    |  |
| Paint tins (empty and cleaned)                            | F    | R  |  |
| Paint tins (full or partially full)                       |      | RC |  |
| Paper (incl. junk mail, magazines, newspaper)             | F    | ?  |  |
| Pet food tins (empty)                                     | F    | ?  |  |
| Pizza boxes (empty & free from food scraps)               | R    | F  |  |
| Plastic bags (clear only)                                 | R    | С  |  |
| Plastic containers                                        | F    | ?  |  |
| Plastic pot plants                                        | R    | Ν  |  |
| Plastic strapping                                         | V    | ٧  |  |
| Polystyrene                                               | RC   |    |  |
| Printer/toner cartridges                                  |      | TH |  |
| Scrap metal                                               | RC   |    |  |
| Shredded paper                                            | W    | F  |  |
| Smoke alarms                                              | V    | ٧  |  |
| Soft plastic (incl. all bags)                             | S    |    |  |
| Steel (other than tins/cans)                              | RC   |    |  |
| Syringes                                                  | (    |    |  |
| Tissues                                                   | W    | F  |  |
| Tetra Pak (incl. long-life milk & other liquids)          | W    |    |  |
| Toys (good condition)                                     | D    |    |  |
| Tyres                                                     |      | Т  |  |
| Waxed cardboard                                           |      | W  |  |
| White goods (washing machines, dishwashers, dryers)       | RC   |    |  |
| White goods – gassed (fridges, freezers, air conditioners |      | Т  |  |
| X-rays                                                    | Т    | Н  |  |
|                                                           |      |    |  |