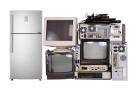

<sup>\*</sup> Recyclable Items can be deposited free of charge at Launceston Recycling Centre, Mowbray

| Aerosol cans (empty)                                                             | R     |    |  |
|----------------------------------------------------------------------------------|-------|----|--|
| Aluminium foil (scrunched into a ball)                                           |       | R  |  |
| Animal waste (wrapped)                                                           | W     |    |  |
| Batteries (car)                                                                  | RC    |    |  |
| Batteries (household)                                                            | RC TH |    |  |
| Books                                                                            | D     | RC |  |
| Bottles (glass & plastic)                                                        | R     | RC |  |
| Building materials                                                               | RC    |    |  |
| Cans (aluminium & steel)                                                         | R     | RC |  |
| Car/auto parts                                                                   | RC    |    |  |
| Cardboard                                                                        | R     | RC |  |
| Carpet/carpet underlay                                                           | Т     |    |  |
| Cartons (incl. milk & juice cartons)                                             | W     |    |  |
| CD/DVDs                                                                          | TH    |    |  |
| Chemicals                                                                        | С     |    |  |
| Cigarette butts                                                                  | W     |    |  |
| Clothing and shoes (good condition)                                              | D     |    |  |
| Clothing and shoes (damaged)                                                     | W     |    |  |
| Coat hangers (metal)                                                             | W     | D  |  |
| Concrete                                                                         | Т     |    |  |
| Cooking oil                                                                      | RC    |    |  |
| Crockery (broken)                                                                |       | W  |  |
| Crockery (intact)                                                                | D     |    |  |
| Cutlery (metal)                                                                  | D     | RC |  |
| Envelopes (including windows)                                                    | R     |    |  |
| Ewaste (incl. TVs, computer & accessories)                                       |       | RC |  |
| Ewaste – small items (incl. tablets, iPods, chargers, ebooks, & digital cameras) | TH    |    |  |

| Eye glasses                                               | Т    | Н  |  |
|-----------------------------------------------------------|------|----|--|
| Fluorescent bulbs and tubes                               | TH   | RC |  |
| Food waste                                                | W    | F  |  |
| Furniture (good condition)                                |      |    |  |
| Garden waste                                              | Т    | F  |  |
| Garden hose                                               | V    | ٧  |  |
| Gas bottles                                               | RC T |    |  |
| Grass clippings                                           | W    | F  |  |
| Lids (metal/plastic greater than 8cm across)              | F    | ₹  |  |
| Lids (metal/plastic smaller than 8cm across)              |      | W  |  |
| Margarine tubs                                            | R    |    |  |
| Mobile phones                                             | TH   |    |  |
| Motor oil                                                 | RC   |    |  |
| Nappies (disposable)                                      | W    |    |  |
| Nespresso aluminium coffee pods                           | Т    | ш  |  |
| (no plastic pods)                                         | '    | П  |  |
| Oral care products                                        | TH   |    |  |
| Paint tins (empty and cleaned)                            | F    | R  |  |
| Paint tins (full or partially full)                       |      | RC |  |
| Paper (incl. junk mail, magazines, newspaper)             | F    | ?  |  |
| Pet food tins (empty)                                     | F    | ?  |  |
| Pizza boxes (empty & free from food scraps)               | R    | F  |  |
| Plastic bags (clear only)                                 | R    | С  |  |
| Plastic containers                                        | F    | ?  |  |
| Plastic pot plants                                        | R    | Ν  |  |
| Plastic strapping                                         | V    | ٧  |  |
| Polystyrene                                               | RC   |    |  |
| Printer/toner cartridges                                  |      | TH |  |
| Scrap metal                                               | RC   |    |  |
| Shredded paper                                            | W    | F  |  |
| Smoke alarms                                              | V    | ٧  |  |
| Soft plastic (incl. all bags)                             | S    |    |  |
| Steel (other than tins/cans)                              | RC   |    |  |
| Syringes                                                  | (    |    |  |
| Tissues                                                   | W    | F  |  |
| Tetra Pak (incl. long-life milk & other liquids)          | W    |    |  |
| Toys (good condition)                                     | D    |    |  |
| Tyres                                                     |      | Т  |  |
| Waxed cardboard                                           |      | W  |  |
| White goods (washing machines, dishwashers, dryers)       | RC   |    |  |
| White goods – gassed (fridges, freezers, air conditioners |      | Т  |  |
| X-rays                                                    | Т    | Н  |  |
|                                                           |      |    |  |