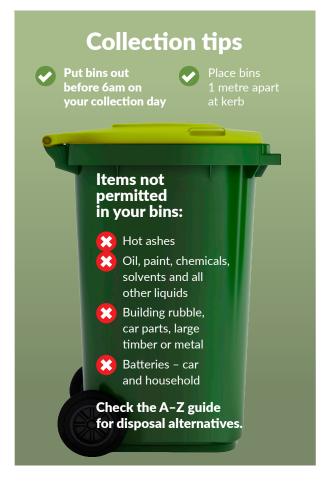

Visit our website or call Customer Service to find out your collection day.

#### **Red lid Garbage** Collected weekly

#### Yellow lid Recycling Collected fortnightly,

Collected fortnightly, same day as garbage on the non-recycling week