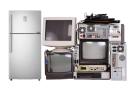

<sup>\*</sup> Recyclable Items can be deposited free of charge at Launceston Recycling Centre, Mowbray

| Aerosol cans (empty)                                                             | R     |    |  |
|----------------------------------------------------------------------------------|-------|----|--|
| Aluminium foil (scrunched into a ball)                                           |       | R  |  |
| Animal waste (wrapped)                                                           | W     |    |  |
| Batteries (car)                                                                  | RC    |    |  |
| Batteries (household)                                                            | RC TH |    |  |
| Books                                                                            | D     | RC |  |
| Bottles (glass & plastic)                                                        | R     | RC |  |
| Building materials                                                               | RC    |    |  |
| Cans (aluminium & steel)                                                         | R     | RC |  |
| Car/auto parts                                                                   | RC    |    |  |
| Cardboard                                                                        | R     | RC |  |
| Carpet/carpet underlay                                                           | Т     |    |  |
| Cartons (incl. milk & juice cartons)                                             | W     |    |  |
| CD/DVDs                                                                          | TH    |    |  |
| Chemicals                                                                        | С     |    |  |
| Cigarette butts                                                                  | W     |    |  |
| Clothing and shoes (good condition)                                              | D     |    |  |
| Clothing and shoes (damaged)                                                     | W     |    |  |
| Coat hangers (metal)                                                             | W     | D  |  |
| Concrete                                                                         | Т     |    |  |
| Cooking oil                                                                      | RC    |    |  |
| Crockery (broken)                                                                | V     | ٧  |  |
| Crockery (intact)                                                                | D     |    |  |
| Cutlery (metal)                                                                  | D     | RC |  |
| Envelopes (including windows)                                                    | R     |    |  |
| Ewaste (incl. TVs, computer & accessories)                                       |       | RC |  |
| Ewaste – small items (incl. tablets, iPods, chargers, ebooks, & digital cameras) | TH    |    |  |