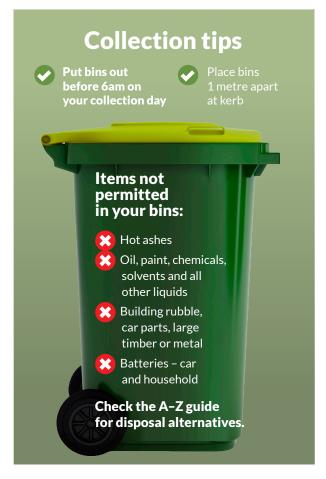

### **Red lid Garbage** Collected weekly

### Yellow lid Recycling Collected fortnightly, same day as garbage

### Hard waste

Register for hard waste collection February 2022. Collection begins in March 2022. A \$10 fee applies.

## A to Z Guide to Recycling and Waste

| Т  | Transfer Station                                       |
|----|--------------------------------------------------------|
| RC | Recycling Centre, Launceston<br>Waste Centre, Mowbray* |
| W  | Waste bin                                              |
| С  | Contact City of Launceston                             |
| D  | Donation charity                                       |
| F  | FOGO                                                   |
| N  | Garden nursery                                         |
| R  | Kerbside recycling                                     |
| S  | Local supermarket                                      |
| TH | Town Hall, Customer Service Centre                     |

<sup>\*</sup> Recyclable Items can be deposited free of charge at Launceston Recycling Centre, Mowbray

| Aerosol cans (empty)                                                             | R  |    |  |
|----------------------------------------------------------------------------------|----|----|--|
| Aluminium foil (scrunched into a ball)                                           |    | R  |  |
| Animal waste (wrapped)                                                           |    | W  |  |
| Batteries (car)                                                                  | RC |    |  |
| Batteries (household)                                                            |    | TH |  |
| Books                                                                            | D  | RC |  |
| Bottles (glass & plastic)                                                        | R  | RC |  |
| Bottle tops                                                                      | V  | ٧  |  |
| Bread tags                                                                       | Т  | Н  |  |
| Building materials                                                               | R  | C  |  |
| Cans (aluminium & steel)                                                         | R  | RC |  |
| Car/auto parts                                                                   | RC |    |  |
| Cardboard                                                                        | R  | RC |  |
| Carpet/carpet underlay                                                           | Т  |    |  |
| Cartons (incl. milk & juice cartons)                                             | W  |    |  |
| CD/DVDs                                                                          | TH |    |  |
| Chemicals                                                                        | С  |    |  |
| Cigarette butts                                                                  | W  |    |  |
| Clothing and shoes (good condition)                                              | D  |    |  |
| Clothing and shoes (damaged)                                                     |    | W  |  |
| Coat hangers (metal)                                                             |    | D  |  |
| Concrete                                                                         |    | Т  |  |
| Cooking oil                                                                      |    | RC |  |
| Crockery (broken)                                                                | W  |    |  |
| Crockery (intact)                                                                |    | D  |  |
| Cutlery (metal)                                                                  |    | RC |  |
| Envelopes (including windows)                                                    | R  |    |  |
| Ewaste (incl. TVs, computer & accessories)                                       |    | RC |  |
| Ewaste – small items (incl. tablets, iPods, chargers, ebooks, & digital cameras) |    | TH |  |

| Eye glasses                                               | TH    |  |
|-----------------------------------------------------------|-------|--|
| Fluorescent bulbs and tubes                               | TH RC |  |
| Food waste                                                | WF    |  |
| Furniture (good condition)                                | D     |  |
| Garden waste                                              | T F   |  |
| Garden hose                                               | W     |  |
| Gas bottles                                               | RC T  |  |
| Grass clippings                                           | WF    |  |
| Lids (metal/plastic greater than 8cm across)              | R     |  |
| Lids (metal/plastic smaller than 8cm across)              | W     |  |
| Margarine tubs                                            | R     |  |
| Mobile phones                                             | TH    |  |
| Motor oil                                                 | RC    |  |
| Nappies (disposable)                                      | W     |  |
| Nespresso aluminium coffee pods (no plastic pods)         | TH    |  |
| Oral care products                                        | TH    |  |
| Paint tins (empty and cleaned)                            | R     |  |
| Paint tins (full or partially full)                       | RC    |  |
| Paper (incl. junk mail, magazines, newspaper)             | R     |  |
| Pet food tins (empty)                                     | R     |  |
| Pizza boxes (empty & free from food scraps)               | R F   |  |
| Plastic bags (clear only)                                 | RC    |  |
| Plastic containers                                        | R     |  |
| Plastic pot plant containers                              | R N   |  |
| Plastic strapping                                         | W     |  |
| Polystyrene                                               | RC    |  |
| Printer/toner cartridges                                  | TH    |  |
| Scrap metal                                               | RC    |  |
| Shredded paper                                            | WF    |  |
| Smoke alarms                                              | W     |  |
| Soft plastic (incl. all bags)                             | S     |  |
| Steel (other than tins/cans)                              | RC    |  |
| Syringes                                                  | С     |  |
| Tissues                                                   | WF    |  |
| Tetra Pak (incl. long-life milk & other liquids)          | W     |  |
| Toys (good condition)                                     | D     |  |
| Tyres                                                     | T     |  |
| Waxed cardboard                                           | W     |  |
| White goods (washing machines, dishwashers, dryers)       | RC    |  |
| White goods – gassed (fridges, freezers, air conditioners | Т     |  |
| X-rays                                                    | TH    |  |
|                                                           |       |  |