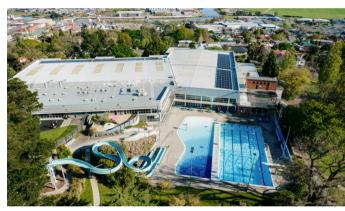

## **Casual Entry**

The City of Launceston Leisure & Aquatic Centre offers state of the art facilities and outstanding service.

Located minutes from the city centre and open seven days a week, the Centre offers accessible heated indoor and outdoor swimming pools, a fully equipped gym, a Learn to Swim program, birthday parties, private pool bookings and a children's play area.

The Centre facilities and services include:

- Indoor and Outdoor\* Leisure Pools
- Indoor 50m Ariarne Titmus Competition Pool
- Interactive Children's Play Area
- Program Pool and Spa
- Hoist and Accessible Change Facilities
- 65m Waterslide\*
- Diving Boards\*
- Fully Equipped Gym
- Over 65 Group Fitness classes per week
- Personal Training
- Barbecue Facilities\*
- Swim Shop
- Learn to Swim and Aquatic Education programs
- Adult Swim School