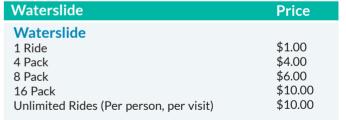

The Centre facilities and services include:

- Indoor and Outdoor\* Leisure Pools
- Indoor 50m Ariarne Titmus Competition Pool
- Interactive Children's Play Area
- Program Pool and Spa
- Hoist and Accessible Change Facilities
- 65m Waterslide\*
- Diving Boards\*
- Fully Equipped Gym
- Over 65 Group Fitness classes per week
- Personal Training
- Barbecue Facilities\*
- Swim Shop
- Learn to Swim and Aquatic Education programs
- Adult Swim School